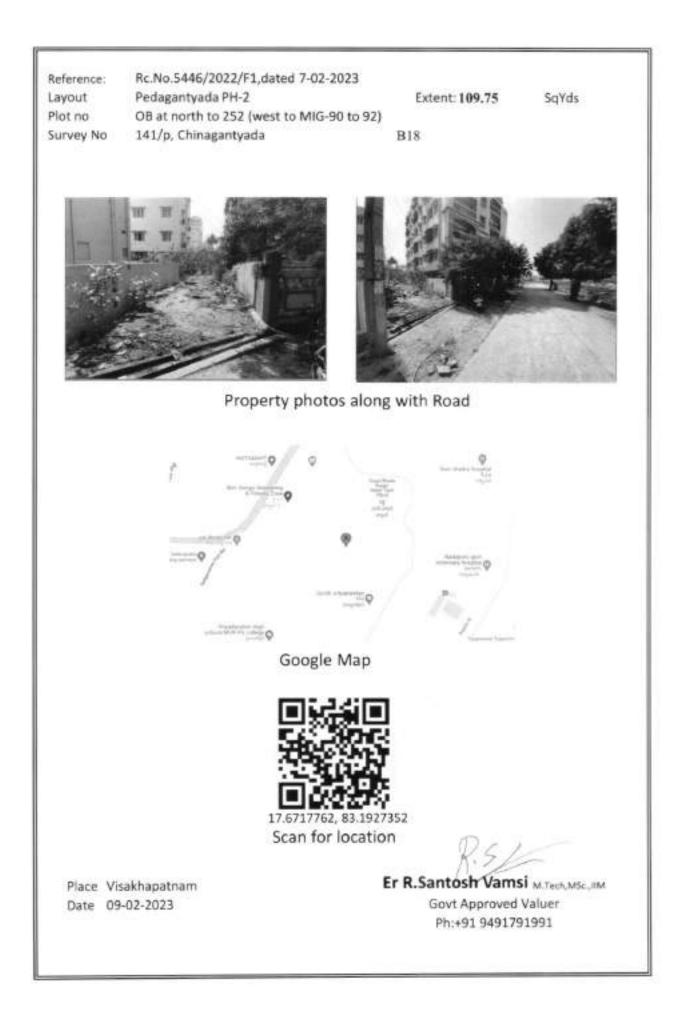

| LIG-215A                                                 | Pedagantyada-<br>Phase-2 | N: 30 Wide road<br>E: 30 Wide road<br>S: Plot No.234/P<br>W: Plot NO.215                                                        | 331.12 | Sq.yds | 40,500/- | 100 | Not<br>required | 2,68,500/- | 10 |
|----------------------------------------------------------|--------------------------|---------------------------------------------------------------------------------------------------------------------------------|--------|--------|----------|-----|-----------------|------------|----|
| LIG-<br>162C                                             | Pedagantyada-<br>Phase-2 | N: Plot No.LIG-<br>197/P, 198<br>E: Plot No.LIG-<br>162D<br>S: 30' Wide Road<br>W: Plot No.LIG-<br>162B                         | 187.31 | Sq.yds | 40,500/- | 100 | Not<br>required | 1,52,000/- | 10 |
| LIG-<br>162D                                             | Pedagantyada-<br>Phase-2 | N: Plot No.LIG-199,<br>200/P<br>E: Plot No.LIG-<br>162E<br>S: 30' Wide Road<br>W: Plot No.LIG-<br>162C                          | 200.00 | Sq.yds | 40,500/- | 100 | Not<br>required | 1,62,000/- | 10 |
| LIG-162E                                                 | Pedagantyada-<br>Phase-2 | N: Plot No.LIG-<br>200/P, 201<br>E: Plot No.LIG-221<br>S: 30' Wide Road<br>W: Plot No.LIG-<br>162D                              | 200.00 | Sq.yds | 40,500/- | 100 | Not<br>required | 1,62,000/- | 10 |
| HIG-81                                                   | Pedagantyada-<br>Phase-1 | N: Plot No.HIG-68<br>E: Plot No.HIG-81<br>S: 30' Wide Road<br>W: Layout boundary                                                | 160.42 | Sq.yds | 40,500/- | 100 | Not<br>required | 1,30,000/- | 10 |
| LIG-470                                                  | Pedagantyada-<br>Phase-1 | N:24' Road<br>E: Plot No.LIG-469<br>S: Plot No.LIG-479<br>W: Plot No.OB at<br>West to LIG-470                                   | 200.00 | Sq.yds | 40,500/- | 100 | Not<br>required | 1,62,000/- | 10 |
| LIG-479                                                  | Pedagantyada-<br>Phase-1 | N:Plot No.LIG-470<br>E: Plot No.LIG-479<br>S: 24' Road<br>W: Regularized<br>drain along with<br>green belt                      | 137.91 | Sq.yds | 40,500/- | 100 | Not<br>required | 1,12,000/- | 10 |
| OB at<br>South to<br>LIG-273                             | Pedagantyada-<br>Phase-2 | N:Plot No.273<br>E:Existing 15' wide<br>road<br>S:Layout boundary<br>& Weaker section<br>colony<br>W: Existing 15' wide<br>road | 199.70 | Sq.yds | 40,500/- | 100 | Not<br>required | 1,62,000/- | 10 |
| OB<br>WEST<br>TO MIG-<br>34                              | Pedagantyada-<br>Phase-2 | N: Plot No.34A<br>E: Plot No.MIG-34<br>S: 40' Wide road<br>W: 30' Wide road                                                     | 189.33 | Sq.yds | 40,500/- | 100 | Not<br>required | 1,53,500/- | 10 |
| OB<br>opposite<br>to MIG-<br>35A                         | Pedagantyada-<br>Phase-2 | N: -<br>E:30' Wide road<br>S: 40' Wide road<br>W: Layout boundary                                                               | 570.67 | Sq.yds | 40,500/- | 100 | Not<br>required | 4,62,500/- | 10 |
| OB-163<br>(West to<br>MIG-87)                            | Pedagantyada-<br>Phase-2 | N: Plot No.OB-252<br>E: Plot No.MIG-<br>87/P<br>S: Plot No.MIG-79<br>W: Existing road                                           | 233.33 | Sq.yds | 40,500/- | 100 | Not<br>required | 1,89,000/- | 10 |
| OB at<br>North to<br>252<br>(West to<br>MIG-90<br>to 92) | Pedagantyada-<br>Phase-2 | N: Existing 24' road<br>E: Plot No.MIG-<br>89/p, 90, 91, 92<br>S: Plot No.OB-252<br>W: Layout boundary                          | 109.75 | Sq.yds | 40,500/- | 100 | Not<br>required | 89,000/-   | 10 |