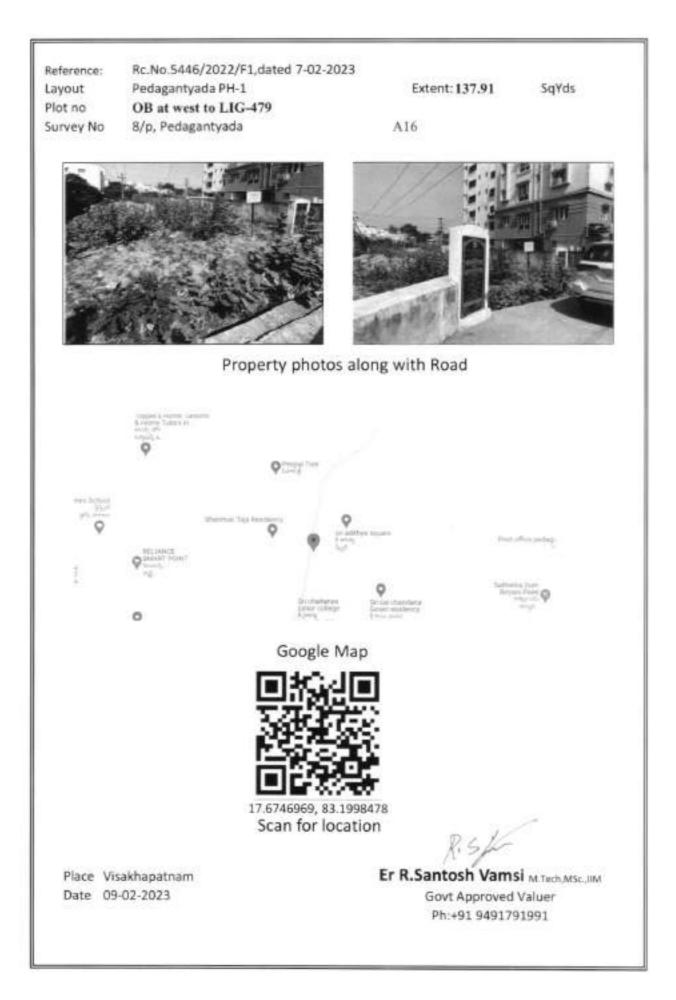

| LIG-215A                                                 | Pedagantyada-<br>Phase-2 | N: 30 Wide road<br>E: 30 Wide road<br>S: Plot No.234/P<br>W: Plot NO.215                                                        | 331.12 | Sq.yds | 40,500/- | 100 | Not<br>required | 2,68,500/- | 10 |
|----------------------------------------------------------|--------------------------|---------------------------------------------------------------------------------------------------------------------------------|--------|--------|----------|-----|-----------------|------------|----|
| LIG-<br>162C                                             | Pedagantyada-<br>Phase-2 | N: Plot No.LIG-<br>197/P, 198<br>E: Plot No.LIG-<br>162D<br>S: 30' Wide Road<br>W: Plot No.LIG-<br>162B                         | 187.31 | Sq.yds | 40,500/- | 100 | Not<br>required | 1,52,000/- | 10 |
| LIG-<br>162D                                             | Pedagantyada-<br>Phase-2 | N: Plot No.LIG-199,<br>200/P<br>E: Plot No.LIG-<br>162E<br>S: 30' Wide Road<br>W: Plot No.LIG-<br>162C                          | 200.00 | Sq.yds | 40,500/- | 100 | Not<br>required | 1,62,000/- | 10 |
| LIG-162E                                                 | Pedagantyada-<br>Phase-2 | N: Plot No.LIG-<br>200/P, 201<br>E: Plot No.LIG-221<br>S: 30' Wide Road<br>W: Plot No.LIG-<br>162D                              | 200.00 | Sq.yds | 40,500/- | 100 | Not<br>required | 1,62,000/- | 10 |
| HIG-81                                                   | Pedagantyada-<br>Phase-1 | N: Plot No.HIG-68<br>E: Plot No.HIG-81<br>S: 30' Wide Road<br>W: Layout boundary                                                | 160.42 | Sq.yds | 40,500/- | 100 | Not<br>required | 1,30,000/- | 10 |
| LIG-470                                                  | Pedagantyada-<br>Phase-1 | N:24' Road<br>E: Plot No.LIG-469<br>S: Plot No.LIG-479<br>W: Plot No.OB at<br>West to LIG-470                                   | 200.00 | Sq.yds | 40,500/- | 100 | Not<br>required | 1,62,000/- | 10 |
| LIG-479                                                  | Pedagantyada-<br>Phase-1 | N:Plot No.LIG-470<br>E: Plot No.LIG-479<br>S: 24' Road<br>W: Regularized<br>drain along with<br>green belt                      | 137.91 | Sq.yds | 40,500/- | 100 | Not<br>required | 1,12,000/- | 10 |
| OB at<br>South to<br>LIG-273                             | Pedagantyada-<br>Phase-2 | N:Plot No.273<br>E:Existing 15' wide<br>road<br>S:Layout boundary<br>& Weaker section<br>colony<br>W: Existing 15' wide<br>road | 199.70 | Sq.yds | 40,500/- | 100 | Not<br>required | 1,62,000/- | 10 |
| OB<br>WEST<br>TO MIG-<br>34                              | Pedagantyada-<br>Phase-2 | N: Plot No.34A<br>E: Plot No.MIG-34<br>S: 40' Wide road<br>W: 30' Wide road                                                     | 189.33 | Sq.yds | 40,500/- | 100 | Not<br>required | 1,53,500/- | 10 |
| OB<br>opposite<br>to MIG-<br>35A                         | Pedagantyada-<br>Phase-2 | N: -<br>E:30' Wide road<br>S: 40' Wide road<br>W: Layout boundary                                                               | 570.67 | Sq.yds | 40,500/- | 100 | Not<br>required | 4,62,500/- | 10 |
| OB-163<br>(West to<br>MIG-87)                            | Pedagantyada-<br>Phase-2 | N: Plot No.OB-252<br>E: Plot No.MIG-<br>87/P<br>S: Plot No.MIG-79<br>W: Existing road                                           | 233.33 | Sq.yds | 40,500/- | 100 | Not<br>required | 1,89,000/- | 10 |
| OB at<br>North to<br>252<br>(West to<br>MIG-90<br>to 92) | Pedagantyada-<br>Phase-2 | N: Existing 24' road<br>E: Plot No.MIG-<br>89/p, 90, 91, 92<br>S: Plot No.OB-252<br>W: Layout boundary                          | 109.75 | Sq.yds | 40,500/- | 100 | Not<br>required | 89,000/-   | 10 |