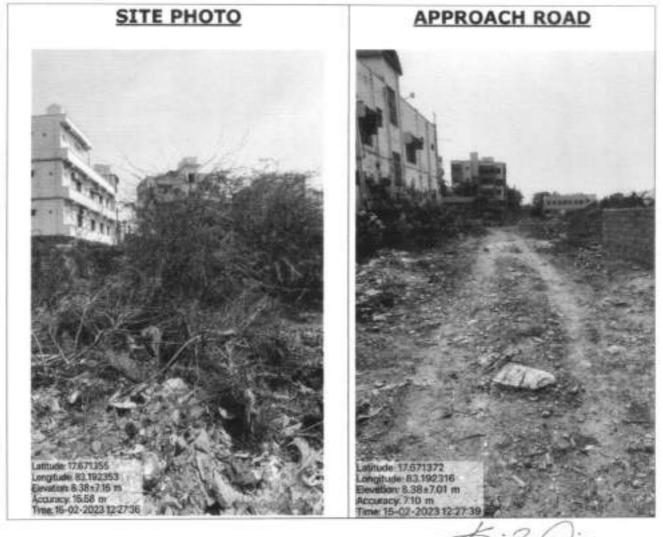

| LIG-215A                                                 | Pedagantyada-<br>Phase-2 | N: 30 Wide road<br>E: 30 Wide road<br>S: Plot No.234/P<br>W: Plot NO.215                                                        | 331.12 | Sq.yds | 40,500/- | 100 | Not<br>required | 2,68,500/- | 10 |
|----------------------------------------------------------|--------------------------|---------------------------------------------------------------------------------------------------------------------------------|--------|--------|----------|-----|-----------------|------------|----|
| LIG-<br>162C                                             | Pedagantyada-<br>Phase-2 | N: Plot No.LIG-<br>197/P, 198<br>E: Plot No.LIG-<br>162D<br>S: 30' Wide Road<br>W: Plot No.LIG-<br>162B                         | 187.31 | Sq.yds | 40,500/- | 100 | Not<br>required | 1,52,000/- | 10 |
| LIG-<br>162D                                             | Pedagantyada-<br>Phase-2 | N: Plot No.LIG-199,<br>200/P<br>E: Plot No.LIG-<br>162E<br>S: 30' Wide Road<br>W: Plot No.LIG-<br>162C                          | 200.00 | Sq.yds | 40,500/- | 100 | Not<br>required | 1,62,000/- | 10 |
| LIG-162E                                                 | Pedagantyada-<br>Phase-2 | N: Plot No.LIG-<br>200/P, 201<br>E: Plot No.LIG-221<br>S: 30' Wide Road<br>W: Plot No.LIG-<br>162D                              | 200.00 | Sq.yds | 40,500/- | 100 | Not<br>required | 1,62,000/- | 10 |
| HIG-81                                                   | Pedagantyada-<br>Phase-1 | N: Plot No.HIG-68<br>E: Plot No.HIG-81<br>S: 30' Wide Road<br>W: Layout boundary                                                | 160.42 | Sq.yds | 40,500/- | 100 | Not<br>required | 1,30,000/- | 10 |
| LIG-470                                                  | Pedagantyada-<br>Phase-1 | N:24' Road<br>E: Plot No.LIG-469<br>S: Plot No.LIG-479<br>W: Plot No.OB at<br>West to LIG-470                                   | 200.00 | Sq.yds | 40,500/- | 100 | Not<br>required | 1,62,000/- | 10 |
| LIG-479                                                  | Pedagantyada-<br>Phase-1 | N:Plot No.LIG-470<br>E: Plot No.LIG-479<br>S: 24' Road<br>W: Regularized<br>drain along with<br>green belt                      | 137.91 | Sq.yds | 40,500/- | 100 | Not<br>required | 1,12,000/- | 10 |
| OB at<br>South to<br>LIG-273                             | Pedagantyada-<br>Phase-2 | N:Plot No.273<br>E:Existing 15' wide<br>road<br>S:Layout boundary<br>& Weaker section<br>colony<br>W: Existing 15' wide<br>road | 199.70 | Sq.yds | 40,500/- | 100 | Not<br>required | 1,62,000/- | 10 |
| OB<br>WEST<br>TO MIG-<br>34                              | Pedagantyada-<br>Phase-2 | N: Plot No.34A<br>E: Plot No.MIG-34<br>S: 40' Wide road<br>W: 30' Wide road                                                     | 189.33 | Sq.yds | 40,500/- | 100 | Not<br>required | 1,53,500/- | 10 |
| OB<br>opposite<br>to MIG-<br>35A                         | Pedagantyada-<br>Phase-2 | N: -<br>E:30' Wide road<br>S: 40' Wide road<br>W: Layout boundary                                                               | 570.67 | Sq.yds | 40,500/- | 100 | Not<br>required | 4,62,500/- | 10 |
| OB-163<br>(West to<br>MIG-87)                            | Pedagantyada-<br>Phase-2 | N: Plot No.OB-252<br>E: Plot No.MIG-<br>87/P<br>S: Plot No.MIG-79<br>W: Existing road                                           | 233.33 | Sq.yds | 40,500/- | 100 | Not<br>required | 1,89,000/- | 10 |
| OB at<br>North to<br>252<br>(West to<br>MIG-90<br>to 92) | Pedagantyada-<br>Phase-2 | N: Existing 24' road<br>E: Plot No.MIG-<br>89/p, 90, 91, 92<br>S: Plot No.OB-252<br>W: Layout boundary                          | 109.75 | Sq.yds | 40,500/- | 100 | Not<br>required | 89,000/-   | 10 |