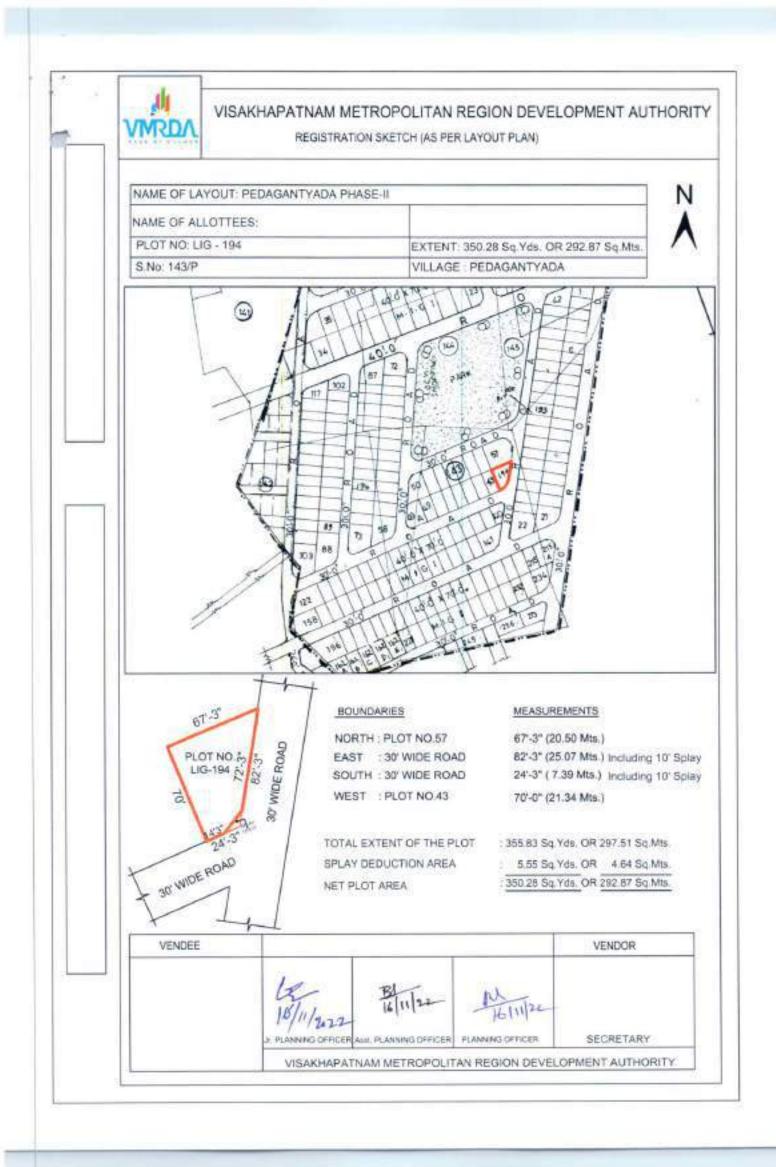

## SCHEDULE"A" (As per APTS Proforma) DESCRIPTION OF THE PLOTS ALONG WITH THE BOUNDARIES IN ALL FOUR DIRECTIONS

| ltem<br>code | Item Name                | Item description                                                                                          | Auction<br>qty. | UOM    | Base<br>Price | Incre<br>ment | PCB Code        | EMD<br>(In Rs.) | Initial<br>paym<br>ent % |
|--------------|--------------------------|-----------------------------------------------------------------------------------------------------------|-----------------|--------|---------------|---------------|-----------------|-----------------|--------------------------|
| HIG-10       | Pedagantyada-<br>Phase-1 | N: 30' Wide Road<br>E:HT Line buffer<br>S: Plot No.HIG-3<br>W: Plot No.HIG-9                              | 416.66          | Sq.yds | 40,500/-      | 100           | Not<br>required | 3,37,500/-      | 10                       |
| HIG-17A      | Pedagantyada-<br>Phase-1 | N: Plot<br>E:Plot No.17<br>S: 30' Wide Road<br>W: 30' Wide Road                                           | 810.97          | Sq.yds | 40,500/-      | 100           | Not<br>required | 6,57,000/-      | 10                       |
| HIG-33       | Pedagantyada-<br>Phase-1 | N: Vacant land<br>E:Plot No.34<br>S: 30' Wide Road<br>W: Drain                                            | 233.33          | Sq.yds | 40,500/-      | 100           | Not<br>required | 1,89,000/-      | 10                       |
| MIG-79       | Pedagantyada-<br>Phase-2 | N: Plot No.MIG-163<br>E:Plot No.MIG-86/p<br>S: Plot No.MIG-79A<br>W: 30' Wide Road                        | 233.33          | Sq.yds | 40,500/-      | 100           | Not<br>required | 1,89,000/-      | 10                       |
| MIG-145      | Pedagantyada-<br>Phase-2 | N: Plot No.MIG-144<br>E:Plot No.MIG-160<br>S: Plot No.MIG-146<br>W: 30' Wide Road                         | 311.11          | Sq.yds | 40,500/-      | 100           | Not<br>required | 2,52,000/-      | 10                       |
| MIG-102      | Pedagantyada-<br>Phase-2 | N: 30' Wide Road<br>E:Plot No.MIG-103<br>S: Plot No.MIG-97<br>W: Plot No.MIG-101                          | 311.11          | Sq.yds | 40,500/-      | 100           | Not<br>required | 2,52,000/-      | 10                       |
| LIG-194      | Pedagantyada-<br>Phase-2 | N:Plot No. 57<br>E: 30' Wide Road<br>S: 30' Wide Road<br>W: Plot No.43                                    | 350.28          | Sq.yds | 40,500/-      | 100           | Not<br>required | 2,84,000/-      | 10                       |
| LIG-49A      | Pedagantyada-<br>Phase-2 | N: Plot No.50<br>E:Plot No.49<br>S: 30' Wide Road<br>W: 30' wide Road                                     | 410.56          | Sq.yds | 40,500/-      | 100           | Not<br>required | 3,33,000/-      | 10                       |
| LIG-195      | Pedagantyada-<br>Phase-3 | N: Plot No.LIG-194<br>E:Plot No.LIG-196<br>S: 20' Wide Road<br>W: 20' wide Road                           | 161.12          | Sq.yds | 40,500/-      | 100           | Not<br>required | 1,30,500/-      | 10                       |
| LIG-179      | Pedagantyada-<br>Phase-3 | N: Plot No.LIG-178<br>E:Plot No.LIG-180<br>S: 20' Wide Road<br>W: Land in<br>S.No.38/p of<br>Pedagantyada | 166.67          | Sq.yds | 40,500/-      | 100           | Not<br>required | 1,35,000/-      | 10                       |
| LIG-141      | Pedagantyada-<br>Phase-2 | N: Plot Nos.138,<br>139 & 140<br>E:30' wide road<br>S: 30' Wide Road<br>W:Plot No.142                     | 391.12          | Sq.yds | 40,500/-      | 100           | Not<br>required | 3,17,000/-      | 10                       |
| MIG-3        | Pedagantyada-<br>Phase-2 | N: Plot MIG-20<br>E:Regularized drain<br>along with green<br>belt<br>S: 40' wide Road<br>W:Plot No.MIG-4  | 111.46          | Sq.yds | 40,500/-      | 100           | Not<br>required | 90,500/-        | 10                       |
| MIG-4        | Pedagantyada-<br>Phase-2 | N: Plot No.MIG-19<br>E:Plot No.MIG-3<br>S: 40' Road<br>W: Plot No.MIG-5                                   | 311.11          | Sq.yds | 40,500/-      | 100           | Not<br>required | 2,52,000/-      | 10                       |