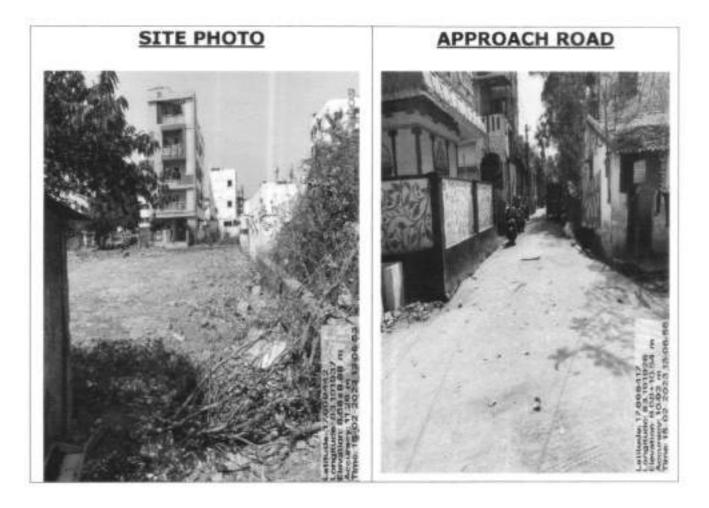

#### 03. INSPECTION OF SITE AND DOCUMENTS:

a) The Bidders are expected to satisfy themselves with the location of the plot, size and other details before submitting of application for purchase of the said plot. The submission of the Application shall be an acknowledgement of the Bidder having satisfied him/herself with all the terms & conditions of the offer document in all respects.