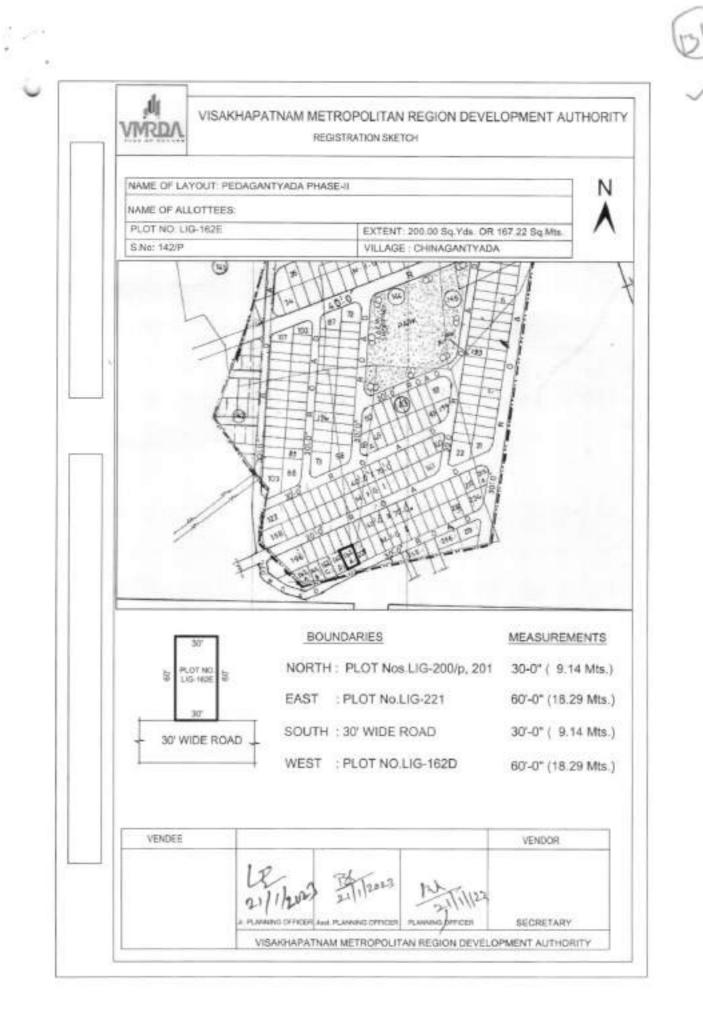

| LIG-215A                                                 | Pedagantyada-<br>Phase-2 | N: 30 Wide road<br>E: 30 Wide road<br>S: Plot No.234/P<br>W: Plot NO.215                                                        | 331.12 | Sq.yds | 40,500/- | 100 | Not<br>required | 2,68,500/- | 10 |
|----------------------------------------------------------|--------------------------|---------------------------------------------------------------------------------------------------------------------------------|--------|--------|----------|-----|-----------------|------------|----|
| LIG-<br>162C                                             | Pedagantyada-<br>Phase-2 | N: Plot No.LIG-<br>197/P, 198<br>E: Plot No.LIG-<br>162D<br>S: 30' Wide Road<br>W: Plot No.LIG-<br>162B                         | 187.31 | Sq.yds | 40,500/- | 100 | Not<br>required | 1,52,000/- | 10 |
| LIG-<br>162D                                             | Pedagantyada-<br>Phase-2 | N: Plot No.LIG-199,<br>200/P<br>E: Plot No.LIG-<br>162E<br>S: 30' Wide Road<br>W: Plot No.LIG-<br>162C                          | 200.00 | Sq.yds | 40,500/- | 100 | Not<br>required | 1,62,000/- | 10 |
| LIG-162E                                                 | Pedagantyada-<br>Phase-2 | N: Plot No.LIG-<br>200/P, 201<br>E: Plot No.LIG-221<br>S: 30' Wide Road<br>W: Plot No.LIG-<br>162D                              | 200.00 | Sq.yds | 40,500/- | 100 | Not<br>required | 1,62,000/- | 10 |
| HIG-81                                                   | Pedagantyada-<br>Phase-1 | N: Plot No.HIG-68<br>E: Plot No.HIG-81<br>S: 30' Wide Road<br>W: Layout boundary                                                | 160.42 | Sq.yds | 40,500/- | 100 | Not<br>required | 1,30,000/- | 10 |
| LIG-470                                                  | Pedagantyada-<br>Phase-1 | N:24' Road<br>E: Plot No.LIG-469<br>S: Plot No.LIG-479<br>W: Plot No.OB at<br>West to LIG-470                                   | 200.00 | Sq.yds | 40,500/- | 100 | Not<br>required | 1,62,000/- | 10 |
| LIG-479                                                  | Pedagantyada-<br>Phase-1 | N:Plot No.LIG-470<br>E: Plot No.LIG-479<br>S: 24' Road<br>W: Regularized<br>drain along with<br>green belt                      | 137.91 | Sq.yds | 40,500/- | 100 | Not<br>required | 1,12,000/- | 10 |
| OB at<br>South to<br>LIG-273                             | Pedagantyada-<br>Phase-2 | N:Plot No.273<br>E:Existing 15' wide<br>road<br>S:Layout boundary<br>& Weaker section<br>colony<br>W: Existing 15' wide<br>road | 199.70 | Sq.yds | 40,500/- | 100 | Not<br>required | 1,62,000/- | 10 |
| OB<br>WEST<br>TO MIG-<br>34                              | Pedagantyada-<br>Phase-2 | N: Plot No.34A<br>E: Plot No.MIG-34<br>S: 40' Wide road<br>W: 30' Wide road                                                     | 189.33 | Sq.yds | 40,500/- | 100 | Not<br>required | 1,53,500/- | 10 |
| OB<br>opposite<br>to MIG-<br>35A                         | Pedagantyada-<br>Phase-2 | N: -<br>E:30' Wide road<br>S: 40' Wide road<br>W: Layout boundary                                                               | 570.67 | Sq.yds | 40,500/- | 100 | Not<br>required | 4,62,500/- | 10 |
| OB-163<br>(West to<br>MIG-87)                            | Pedagantyada-<br>Phase-2 | N: Plot No.OB-252<br>E: Plot No.MIG-<br>87/P<br>S: Plot No.MIG-79<br>W: Existing road                                           | 233.33 | Sq.yds | 40,500/- | 100 | Not<br>required | 1,89,000/- | 10 |
| OB at<br>North to<br>252<br>(West to<br>MIG-90<br>to 92) | Pedagantyada-<br>Phase-2 | N: Existing 24' road<br>E: Plot No.MIG-<br>89/p, 90, 91, 92<br>S: Plot No.OB-252<br>W: Layout boundary                          | 109.75 | Sq.yds | 40,500/- | 100 | Not<br>required | 89,000/-   | 10 |

| OB-252<br>(West to<br>MIG-88 &<br>89)     | Pedagantyada-<br>Phase-2 | N: Layout boundary<br>E: Plot Nos.MIG-<br>87/P, 88, 89/P<br>S: Plot No.OB-163<br>W: Layout boundary      | 379.42 | Sq.yds | 40,500/- | 100 | Not<br>required | 3,07,500/- | 10 |
|-------------------------------------------|--------------------------|----------------------------------------------------------------------------------------------------------|--------|--------|----------|-----|-----------------|------------|----|
| OB at<br>North to<br>LIG-238              | Pedagantyada-<br>Phase-3 | N: Plot No.OB-156<br>E: 40' Wide road<br>S: Plot No.238<br>W: Layout boundary                            | 184.00 | Sq.yds | 40,500/- | 100 | Not<br>required | 1,49,000/- | 10 |
| LIG-162A                                  | Pedagantyada-<br>Phase-2 | N: Plot No.LIG-<br>196/P<br>E: Plot No.LIG-<br>162B<br>S: 30 Wide road<br>W: Layout boundary             | 117.50 | Sq.yds | 40,500/- | 100 | Not<br>required | 95,000/-   | 10 |
| LIG-162B                                  | Pedagantyada-<br>Phase-2 | N: Plot Nos.LIG-<br>196/P, 197<br>E: Plot No.LIG-<br>162C<br>S: 30' Wide road<br>W: Plot No.LIG-<br>162A | 152.50 | Sq.yds | 40,500/- | 100 | Not<br>required | 1,24,000/- | 10 |
| LIG-196                                   | Pedagantyada-<br>Phase-2 | N: 30 Wide road<br>E: Plot No.LIG-197<br>S: Plot No.162A<br>W: Layout boundary                           | 217.50 | Sq.yds | 40,500/- | 100 | Not<br>required | 1,76,500/- | 10 |
| OB-24A<br>(Eastern<br>side plot<br>No.24) | K.L.Rao Nagar<br>Iayout  | N: Existing 30' road<br>E: VMRDA land<br>S: Plot No.29A<br>(Eastern side plot<br>No.29<br>W: Plot No.24  | 194.44 | Sq.yds | 35,000/- | 100 | Not<br>required | 1,36,500/- | 10 |
| OB-29A<br>(Eastern<br>side plot<br>No.29) | K.L.Rao Nagar<br>Iayout  | N: Plot No.24A<br>(Eastern side plot<br>No.24<br>E:VMRDA Land<br>S: 60' Wide road<br>W: Plot No.29       | 194.44 | Sq.yds | 35,000/- | 100 | Not<br>required | 1,36,500/- | 10 |
|                                           | 32 Plots                 |                                                                                                          |        |        |          |     |                 |            |    |