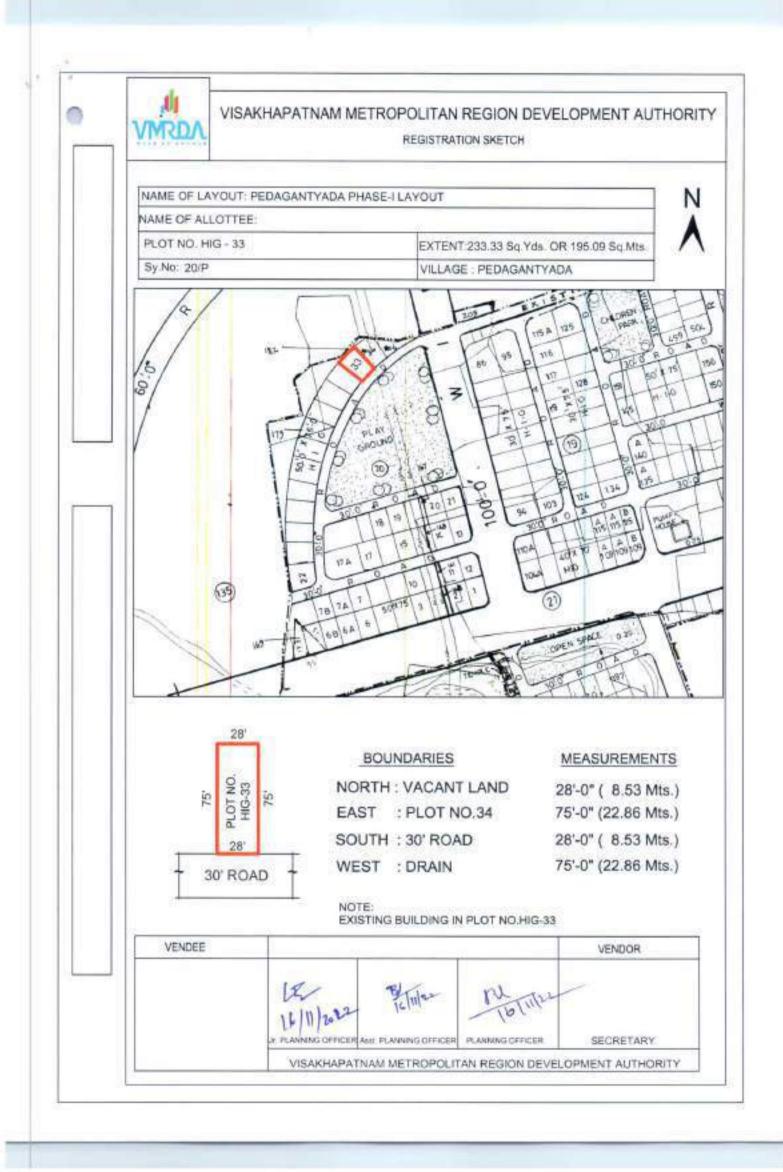

## SCHEDULE"A" (As per APTS Proforma) DESCRIPTION OF THE PLOTS ALONG WITH THE BOUNDARIES IN ALL FOUR DIRECTIONS

| ltem<br>code | Item Name                | Item description                                                                                          | Auction<br>qty. | UOM    | Base<br>Price | Incre<br>ment | PCB Code        | EMD<br>(In Rs.) | Initial<br>paym<br>ent % |
|--------------|--------------------------|-----------------------------------------------------------------------------------------------------------|-----------------|--------|---------------|---------------|-----------------|-----------------|--------------------------|
| HIG-10       | Pedagantyada-<br>Phase-1 | N: 30' Wide Road<br>E:HT Line buffer<br>S: Plot No.HIG-3<br>W: Plot No.HIG-9                              | 416.66          | Sq.yds | 40,500/-      | 100           | Not<br>required | 3,37,500/-      | 10                       |
| HIG-17A      | Pedagantyada-<br>Phase-1 | N: Plot<br>E:Plot No.17<br>S: 30' Wide Road<br>W: 30' Wide Road                                           | 810.97          | Sq.yds | 40,500/-      | 100           | Not<br>required | 6,57,000/-      | 10                       |
| HIG-33       | Pedagantyada-<br>Phase-1 | N: Vacant land<br>E:Plot No.34<br>S: 30' Wide Road<br>W: Drain                                            | 233.33          | Sq.yds | 40,500/-      | 100           | Not<br>required | 1,89,000/-      | 10                       |
| MIG-79       | Pedagantyada-<br>Phase-2 | N: Plot No.MIG-163<br>E:Plot No.MIG-86/p<br>S: Plot No.MIG-79A<br>W: 30' Wide Road                        | 233.33          | Sq.yds | 40,500/-      | 100           | Not<br>required | 1,89,000/-      | 10                       |
| MIG-145      | Pedagantyada-<br>Phase-2 | N: Plot No.MIG-144<br>E:Plot No.MIG-160<br>S: Plot No.MIG-146<br>W: 30' Wide Road                         | 311.11          | Sq.yds | 40,500/-      | 100           | Not<br>required | 2,52,000/-      | 10                       |
| MIG-102      | Pedagantyada-<br>Phase-2 | N: 30' Wide Road<br>E:Plot No.MIG-103<br>S: Plot No.MIG-97<br>W: Plot No.MIG-101                          | 311.11          | Sq.yds | 40,500/-      | 100           | Not<br>required | 2,52,000/-      | 10                       |
| LIG-194      | Pedagantyada-<br>Phase-2 | N:Plot No. 57<br>E: 30' Wide Road<br>S: 30' Wide Road<br>W: Plot No.43                                    | 350.28          | Sq.yds | 40,500/-      | 100           | Not<br>required | 2,84,000/-      | 10                       |
| LIG-49A      | Pedagantyada-<br>Phase-2 | N: Plot No.50<br>E:Plot No.49<br>S: 30' Wide Road<br>W: 30' wide Road                                     | 410.56          | Sq.yds | 40,500/-      | 100           | Not<br>required | 3,33,000/-      | 10                       |
| LIG-195      | Pedagantyada-<br>Phase-3 | N: Plot No.LIG-194<br>E:Plot No.LIG-196<br>S: 20' Wide Road<br>W: 20' wide Road                           | 161.12          | Sq.yds | 40,500/-      | 100           | Not<br>required | 1,30,500/-      | 10                       |
| LIG-179      | Pedagantyada-<br>Phase-3 | N: Plot No.LIG-178<br>E:Plot No.LIG-180<br>S: 20' Wide Road<br>W: Land in<br>S.No.38/p of<br>Pedagantyada | 166.67          | Sq.yds | 40,500/-      | 100           | Not<br>required | 1,35,000/-      | 10                       |
| LIG-141      | Pedagantyada-<br>Phase-2 | N: Plot Nos.138,<br>139 & 140<br>E:30' wide road<br>S: 30' Wide Road<br>W:Plot No.142                     | 391.12          | Sq.yds | 40,500/-      | 100           | Not<br>required | 3,17,000/-      | 10                       |
| MIG-3        | Pedagantyada-<br>Phase-2 | N: Plot MIG-20<br>E:Regularized drain<br>along with green<br>belt<br>S: 40' wide Road<br>W:Plot No.MIG-4  | 111.46          | Sq.yds | 40,500/-      | 100           | Not<br>required | 90,500/-        | 10                       |
| MIG-4        | Pedagantyada-<br>Phase-2 | N: Plot No.MIG-19<br>E:Plot No.MIG-3<br>S: 40' Road<br>W: Plot No.MIG-5                                   | 311.11          | Sq.yds | 40,500/-      | 100           | Not<br>required | 2,52,000/-      | 10                       |

#### CHECK LIST

1

| S.<br>No | Particulars                                                                                                                                                                  | Details                                                                                                           |
|----------|------------------------------------------------------------------------------------------------------------------------------------------------------------------------------|-------------------------------------------------------------------------------------------------------------------|
| 1        | Property Location/Address, (City/ Town/<br>Village, District)                                                                                                                | Plot No. HIG-33 of<br>Pedagantyada (V), & (M),<br>Visakhapatnam District,<br>VMRDA Developed Phase - I<br>Layout. |
| 2        | Property Type                                                                                                                                                                | Vacant Plot in VMRDA developed<br>Layout.                                                                         |
| 3        | Survey number & Village Name                                                                                                                                                 | Sy.No.20/p of Pedagantyada (V). 8<br>(M), Visakhapatham District                                                  |
| 4        | Extent/Area of property                                                                                                                                                      |                                                                                                                   |
| 5        | Ownership details                                                                                                                                                            | Residential                                                                                                       |
| 6        | Current Utilization (Residential /commercial/<br>Office/ Factory/ Not Applicable)                                                                                            | Vacant                                                                                                            |
| 7        | Present status on ground-Fully vacant (OR)<br>Details of structure if any with type of<br>structure (RCC/AC etc.), Plinth Area, Builtup<br>area, Occupied or abandoned       | Residential                                                                                                       |
| 8        | Existing Land use as per current Masterplan,<br>if any.                                                                                                                      | Pedagantyada VMRDA Developed<br>Layout                                                                            |
| 9        | Details of layout approvals.                                                                                                                                                 |                                                                                                                   |
| 10       | Date of Possession                                                                                                                                                           |                                                                                                                   |
| 11       | Ownership by way of alienation/acquisition/<br>transfer/others                                                                                                               |                                                                                                                   |
| 12       | Purpose of acquisition                                                                                                                                                       |                                                                                                                   |
| 13       | Land classification as per SFA/Diglot/RS/TS<br>Records etc.                                                                                                                  |                                                                                                                   |
| 14       | Objectionable/ un-objectionable                                                                                                                                              |                                                                                                                   |
| 15       | Whether noted under 22A                                                                                                                                                      |                                                                                                                   |
| 16       | SRO Value Market value                                                                                                                                                       |                                                                                                                   |
| 17       | Prevailing market value (Per Sq.yds)                                                                                                                                         |                                                                                                                   |
| 18       | Details of encumbrance if any                                                                                                                                                |                                                                                                                   |
| 19       | Latitude/Longitude (Google co-ordinates)                                                                                                                                     | Latitude: 17°40'35.35"N<br>Longitude: 83°11'37.72"E                                                               |
| 20       | Google map of the location                                                                                                                                                   | https://www.google.com/maps/@<br>\17°40'35.35"N - 83°11'37.72"E                                                   |
| 21       | Site boundaries and site map with dimensions,<br>existing topography like canals, electrical lines,<br>irrigation wells, monuments etc. existing/passing<br>through the site | N: Vacant Land<br>E: Drain<br>S: 30'-0" Road<br>W: Plot No.HIG-32                                                 |
| 22       | FMB Sketch                                                                                                                                                                   | 20 0 wide Levent read on                                                                                          |
| 23       | Details of abutting road(s) if any                                                                                                                                           | 30'-0" wide Layout road on<br>southern side.                                                                      |
| 24       | Details of encroachment, if any                                                                                                                                              |                                                                                                                   |
| 25       | Details of Court litigation, if any                                                                                                                                          |                                                                                                                   |
| 26       | Details of land compensation, statutory<br>dues/liabilities/ claims pending if any                                                                                           |                                                                                                                   |