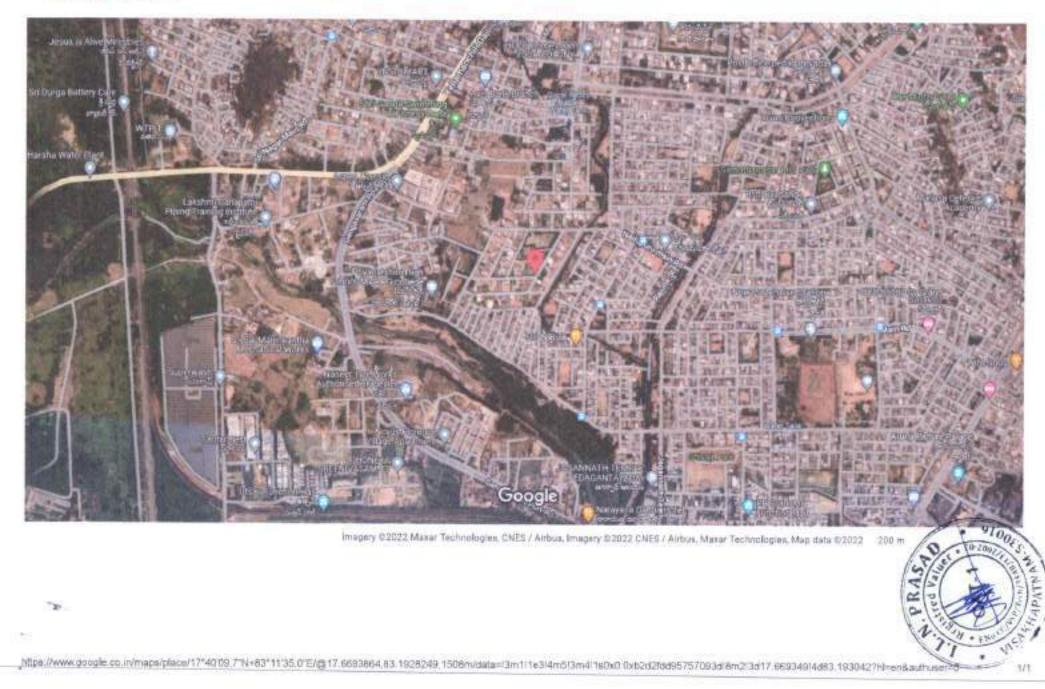

Sd/- A.Mallikarjuna Metropolitan Commissioner VMRDA

CHECK LIST

| No | Particulars                                                                                                                                                   | Details                                                                                                     |
|----|---------------------------------------------------------------------------------------------------------------------------------------------------------------|-------------------------------------------------------------------------------------------------------------|
| 1  | Property Location/Address, (City/ Town/Village, District)                                                                                                     | Plot No. HIG-10 of Pedagantyada (V),<br>& (M), Visakhapatnam District,<br>VMRDA Developed Phase - I Layout. |
| 2  | PropertyType                                                                                                                                                  | Vacant Plot in VMRDA developed Layou                                                                        |
| 3  | Surveynumber& Village Name                                                                                                                                    | Sy No.20/p of Pedagantyada (V), & (M)<br>Visakhapatnam District.                                            |
| 4  | Extent/Areaofproperty                                                                                                                                         |                                                                                                             |
| 5  | Ownershipdetails                                                                                                                                              | Residential                                                                                                 |
| 6  | Current Utilization (Residential /commercial/Office/Factory/ Not<br>Applicable)                                                                               | Vacant                                                                                                      |
| 7  | Presentstatusonground-<br>Fullyvacant(OR)Detailsofstructureifanywithtypeof<br>structure (RCC/ACetc.),PlinthArea,Builtuparea,Occupiedorabandoned               | Residential                                                                                                 |
| 8  | Existing Land use as per current Master plan, if any.                                                                                                         | Pedagantyada VMRDA Developed<br>Layout.                                                                     |
| 9  | Detailsoflayoutapprovals.                                                                                                                                     |                                                                                                             |
| 10 | DateofPossession                                                                                                                                              |                                                                                                             |
| 11 | Ownership by way of alienation/acquisition/transfer/others                                                                                                    |                                                                                                             |
| 12 | Purposeof acquisition                                                                                                                                         |                                                                                                             |
| 13 | Land classification as per SFA/Diglot/RS/TSRecordsetc.                                                                                                        |                                                                                                             |
| 14 | Objectionable/un-objectionable                                                                                                                                |                                                                                                             |
| 15 | Whethernoted under22A                                                                                                                                         |                                                                                                             |
| 16 | SROValueMarkatvalue                                                                                                                                           |                                                                                                             |
| 17 | Prevailingmarketvalue(PerSq.yds)                                                                                                                              |                                                                                                             |
| 18 | Detailsof encumbranceif any                                                                                                                                   |                                                                                                             |
| 19 | Latitude/Longitude(Google co-ordinates)                                                                                                                       | Latitude: 17"40'29.67"N<br>Longitude: 83°11'36.54°E                                                         |
| 20 | Googlemapof thelocation                                                                                                                                       | https://www.google.com/maps/@17*40'2<br>9.67*N - 83*11'36.54*E                                              |
| 21 | Siteboundariesandsitemapwithdimensions, existing topography like<br>canals,electrical lines, irrigation wells,<br>monumentsetc.existing/passingthroughthesite | N: 30'-0' Road<br>E: HT Line Buffer<br>S: Plot No. HIG-3<br>W. Plot No. HIG-9                               |
| 22 | FMB Sketch                                                                                                                                                    |                                                                                                             |
| 23 | Detailsof abutting road(s)ifany                                                                                                                               | 30'-0" wide Layout road on Northern side                                                                    |
| 24 | Detailsof encroachment, if any                                                                                                                                |                                                                                                             |
| 25 | Details of Courtilitigation, Ifany                                                                                                                            |                                                                                                             |
| 26 | Detailsoflandcompensation, statutorydues/liabilities/claims pendingif any                                                                                     |                                                                                                             |