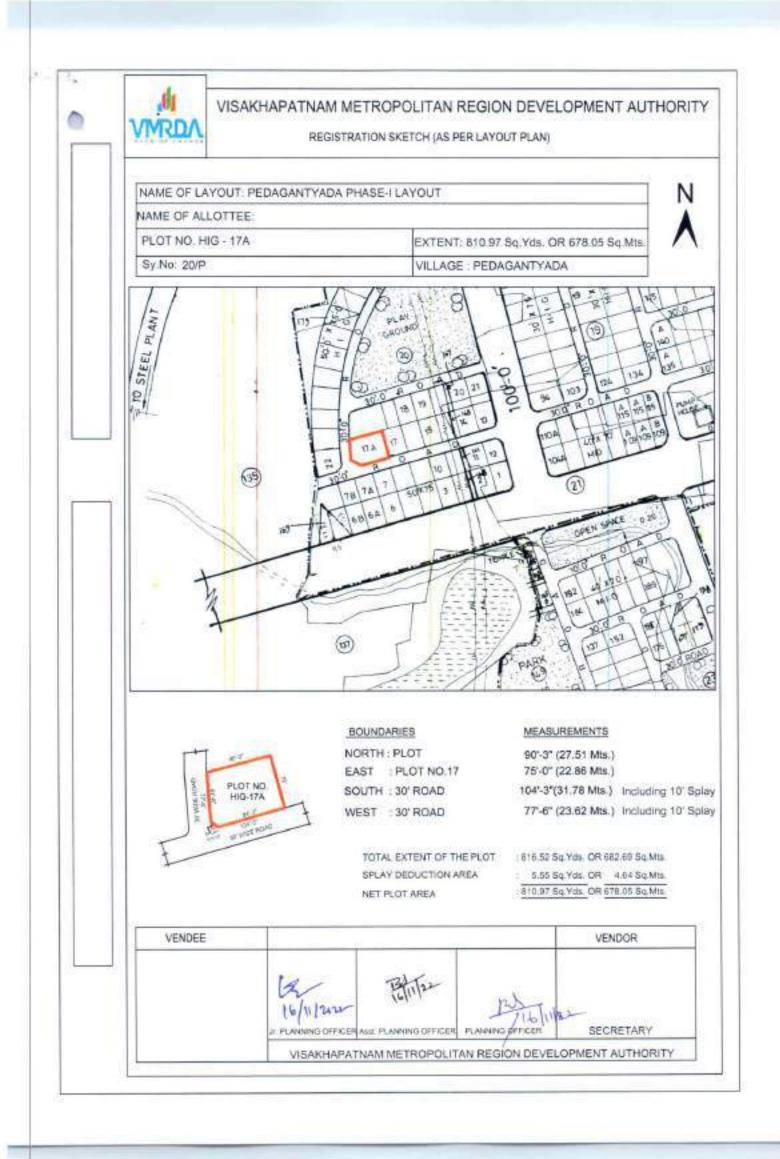

Lefthan Apo plant

17º40'29.9'N 83' 11'36.6'E - Google Maps

Imagery @2022 Marar Technologies, Imagery @2022 CNES / Altbus, Maxar Technologies, Map data @2022 100 m

171

CHECK LIST

| S.<br>No | Particulars                                                                                                                                                    | Details                                                                                                         |
|----------|----------------------------------------------------------------------------------------------------------------------------------------------------------------|-----------------------------------------------------------------------------------------------------------------|
| 1        | Property Location/Address, (City/ Town/Village,<br>District)                                                                                                   | Plot No. HIG-17A of Pedagantyada<br>(V), & (M), Visakhapatnam District,<br>VMRDA Developed Phase - I<br>Layout. |
| 2        | PropertyType                                                                                                                                                   | Vacant Plot in VMRDA developed<br>Layout.                                                                       |
| 3        | Surveynumber& Village Name                                                                                                                                     | Sy.No.20/p of Pedagantyada (V), & (M), Visakhapatnam District                                                   |
| 4        | Extent/Areaofproperty                                                                                                                                          | 1. The second particular a second                                                                               |
| 5        | Ownershipdetails                                                                                                                                               | Residential                                                                                                     |
| 6        | Current Utilization (Residential<br>/commercial/Office/Factory/ Not Applicable)                                                                                | Vacant                                                                                                          |
| 7        | Presentstatusonground-<br>Fullyvacant(OR)Detailsofstructureifanywithtypeof<br>structure<br>(RCC/ACeto.),PlinthArea,Builtuparea,Occupiedoraban<br>doned         | Residential                                                                                                     |
| 8        | Existing Land use as per current Masterplan,ifany.                                                                                                             | Pedagantyada VMRDA Developed<br>Layout.                                                                         |
| 9        | Detailsoflayoutapprovals.                                                                                                                                      | TO STATES                                                                                                       |
| 10       | DateofPossession                                                                                                                                               |                                                                                                                 |
| 11       | Ownership by way of<br>alienation/acquisition/transfer/others                                                                                                  |                                                                                                                 |
| 12       | Purposeof acquisition                                                                                                                                          |                                                                                                                 |
| 13       | Land classification as per<br>SFA/Diglot/RS/TSRecordsetc.                                                                                                      |                                                                                                                 |
| 14       | Objectionable/un-objectionable                                                                                                                                 |                                                                                                                 |
| 15       | Whethernoted under22A                                                                                                                                          |                                                                                                                 |
| 16       | SROValueMarketvalue                                                                                                                                            |                                                                                                                 |
| 17       | Prevailingmarketvalue(PerSq.yds)                                                                                                                               |                                                                                                                 |
| 18       | Detailsof encumbranceif any                                                                                                                                    |                                                                                                                 |
| 19       | Latitude/Longitude(Google co-ordinates)                                                                                                                        | Latitude: 17"40'30.47"N                                                                                         |
| 20       | Googlemapof thelocation                                                                                                                                        | Longitude: 83°11'35.25"E<br>https://www.google.com/maps/@\                                                      |
| 258      |                                                                                                                                                                | 17*40'30.47"N - 83*11'35.25"E                                                                                   |
| 21       | Siteboundariesandsitemapwithdimensions, existing<br>topography like canals, electrical lines, irrigation wells,<br>monumentsetc.existing/passingthroughthesite | N: Plot<br>E: Plot No.HIG-17<br>S: 30'-0" Road<br>W: 30'-0" Road                                                |
| 22       | FMB Sketch                                                                                                                                                     |                                                                                                                 |
| 23       | Detailsof abutting road(s)ifany                                                                                                                                | 30'-0" wide Layout road on south & Western side.                                                                |
| 24       | Detailsof encroachment, if any                                                                                                                                 |                                                                                                                 |
| 25       | Details of Courtlitigation, if any                                                                                                                             |                                                                                                                 |
| 26       | Detailsoflandcompensation.statutorydues/liabilities/clai<br>ms pendingif any                                                                                   |                                                                                                                 |