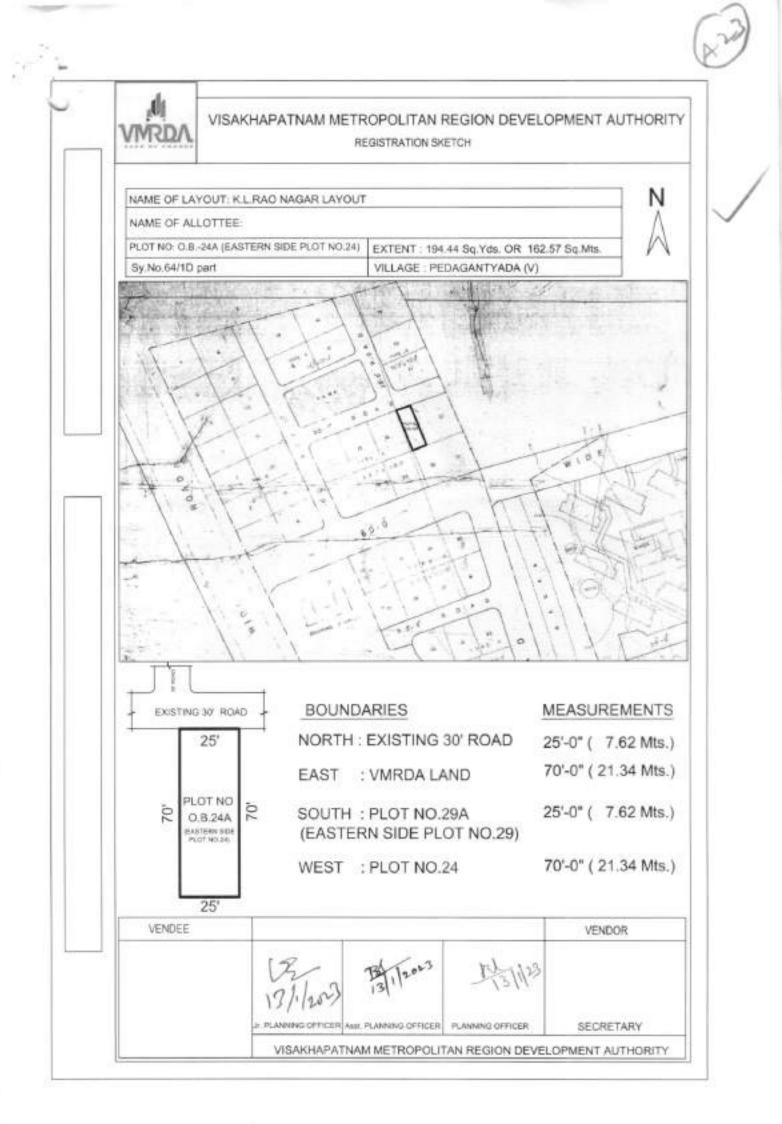

## SCHEDULE"A" (As per APTS Proforma) DESCRIPTION OF THE PLOTS ALONG WITH THE BOUNDARIES IN ALL FOUR DIRECTIONS

| ltem<br>code | Item Name                | Item description                                                                                          | Auction<br>qty. | UOM    | Base<br>Price | Incre<br>ment | PCB Code        | EMD<br>(In Rs.) | Initial<br>paym<br>ent % |
|--------------|--------------------------|-----------------------------------------------------------------------------------------------------------|-----------------|--------|---------------|---------------|-----------------|-----------------|--------------------------|
| HIG-10       | Pedagantyada-<br>Phase-1 | N: 30' Wide Road<br>E:HT Line buffer<br>S: Plot No.HIG-3<br>W: Plot No.HIG-9                              | 416.66          | Sq.yds | 40,500/-      | 100           | Not<br>required | 3,37,500/-      | 10                       |
| HIG-17A      | Pedagantyada-<br>Phase-1 | N: Plot<br>E:Plot No.17<br>S: 30' Wide Road<br>W: 30' Wide Road                                           | 810.97          | Sq.yds | 40,500/-      | 100           | Not<br>required | 6,57,000/-      | 10                       |
| HIG-33       | Pedagantyada-<br>Phase-1 | N: Vacant land<br>E:Plot No.34<br>S: 30' Wide Road<br>W: Drain                                            | 233.33          | Sq.yds | 40,500/-      | 100           | Not<br>required | 1,89,000/-      | 10                       |
| MIG-79       | Pedagantyada-<br>Phase-2 | N: Plot No.MIG-163<br>E:Plot No.MIG-86/p<br>S: Plot No.MIG-79A<br>W: 30' Wide Road                        | 233.33          | Sq.yds | 40,500/-      | 100           | Not<br>required | 1,89,000/-      | 10                       |
| MIG-145      | Pedagantyada-<br>Phase-2 | N: Plot No.MIG-144<br>E:Plot No.MIG-160<br>S: Plot No.MIG-146<br>W: 30' Wide Road                         | 311.11          | Sq.yds | 40,500/-      | 100           | Not<br>required | 2,52,000/-      | 10                       |
| MIG-102      | Pedagantyada-<br>Phase-2 | N: 30' Wide Road<br>E:Plot No.MIG-103<br>S: Plot No.MIG-97<br>W: Plot No.MIG-101                          | 311.11          | Sq.yds | 40,500/-      | 100           | Not<br>required | 2,52,000/-      | 10                       |
| LIG-194      | Pedagantyada-<br>Phase-2 | N:Plot No. 57<br>E: 30' Wide Road<br>S: 30' Wide Road<br>W: Plot No.43                                    | 350.28          | Sq.yds | 40,500/-      | 100           | Not<br>required | 2,84,000/-      | 10                       |
| LIG-49A      | Pedagantyada-<br>Phase-2 | N: Plot No.50<br>E:Plot No.49<br>S: 30' Wide Road<br>W: 30' wide Road                                     | 410.56          | Sq.yds | 40,500/-      | 100           | Not<br>required | 3,33,000/-      | 10                       |
| LIG-195      | Pedagantyada-<br>Phase-3 | N: Plot No.LIG-194<br>E:Plot No.LIG-196<br>S: 20' Wide Road<br>W: 20' wide Road                           | 161.12          | Sq.yds | 40,500/-      | 100           | Not<br>required | 1,30,500/-      | 10                       |
| LIG-179      | Pedagantyada-<br>Phase-3 | N: Plot No.LIG-178<br>E:Plot No.LIG-180<br>S: 20' Wide Road<br>W: Land in<br>S.No.38/p of<br>Pedagantyada | 166.67          | Sq.yds | 40,500/-      | 100           | Not<br>required | 1,35,000/-      | 10                       |
| LIG-141      | Pedagantyada-<br>Phase-2 | N: Plot Nos.138,<br>139 & 140<br>E:30' wide road<br>S: 30' Wide Road<br>W:Plot No.142                     | 391.12          | Sq.yds | 40,500/-      | 100           | Not<br>required | 3,17,000/-      | 10                       |
| MIG-3        | Pedagantyada-<br>Phase-2 | N: Plot MIG-20<br>E:Regularized drain<br>along with green<br>belt<br>S: 40' wide Road<br>W:Plot No.MIG-4  | 111.46          | Sq.yds | 40,500/-      | 100           | Not<br>required | 90,500/-        | 10                       |
| MIG-4        | Pedagantyada-<br>Phase-2 | N: Plot No.MIG-19<br>E:Plot No.MIG-3<br>S: 40' Road<br>W: Plot No.MIG-5                                   | 311.11          | Sq.yds | 40,500/-      | 100           | Not<br>required | 2,52,000/-      | 10                       |

| OB-252<br>(West to<br>MIG-88 &<br>89)     | Pedagantyada-<br>Phase-2 | N: Layout boundary<br>E: Plot Nos.MIG-<br>87/P, 88, 89/P<br>S: Plot No.OB-163<br>W: Layout boundary      | 379.42 | Sq.yds | 40,500/- | 100 | Not<br>required | 3,07,500/- | 10 |
|-------------------------------------------|--------------------------|----------------------------------------------------------------------------------------------------------|--------|--------|----------|-----|-----------------|------------|----|
| OB at<br>North to<br>LIG-238              | Pedagantyada-<br>Phase-3 | N: Plot No.OB-156<br>E: 40' Wide road<br>S: Plot No.238<br>W: Layout boundary                            | 184.00 | Sq.yds | 40,500/- | 100 | Not<br>required | 1,49,000/- | 10 |
| LIG-162A                                  | Pedagantyada-<br>Phase-2 | N: Plot No.LIG-<br>196/P<br>E: Plot No.LIG-<br>162B<br>S: 30 Wide road<br>W: Layout boundary             | 117.50 | Sq.yds | 40,500/- | 100 | Not<br>required | 95,000/-   | 10 |
| LIG-162B                                  | Pedagantyada-<br>Phase-2 | N: Plot Nos.LIG-<br>196/P, 197<br>E: Plot No.LIG-<br>162C<br>S: 30' Wide road<br>W: Plot No.LIG-<br>162A | 152.50 | Sq.yds | 40,500/- | 100 | Not<br>required | 1,24,000/- | 10 |
| LIG-196                                   | Pedagantyada-<br>Phase-2 | N: 30 Wide road<br>E: Plot No.LIG-197<br>S: Plot No.162A<br>W: Layout boundary                           | 217.50 | Sq.yds | 40,500/- | 100 | Not<br>required | 1,76,500/- | 10 |
| OB-24A<br>(Eastern<br>side plot<br>No.24) | K.L.Rao Nagar<br>Iayout  | N: Existing 30' road<br>E: VMRDA land<br>S: Plot No.29A<br>(Eastern side plot<br>No.29<br>W: Plot No.24  | 194.44 | Sq.yds | 35,000/- | 100 | Not<br>required | 1,36,500/- | 10 |
| OB-29A<br>(Eastern<br>side plot<br>No.29) | K.L.Rao Nagar<br>Iayout  | N: Plot No.24A<br>(Eastern side plot<br>No.24<br>E:VMRDA Land<br>S: 60' Wide road<br>W: Plot No.29       | 194.44 | Sq.yds | 35,000/- | 100 | Not<br>required | 1,36,500/- | 10 |
|                                           | 32 Plots                 |                                                                                                          |        |        |          |     |                 |            |    |