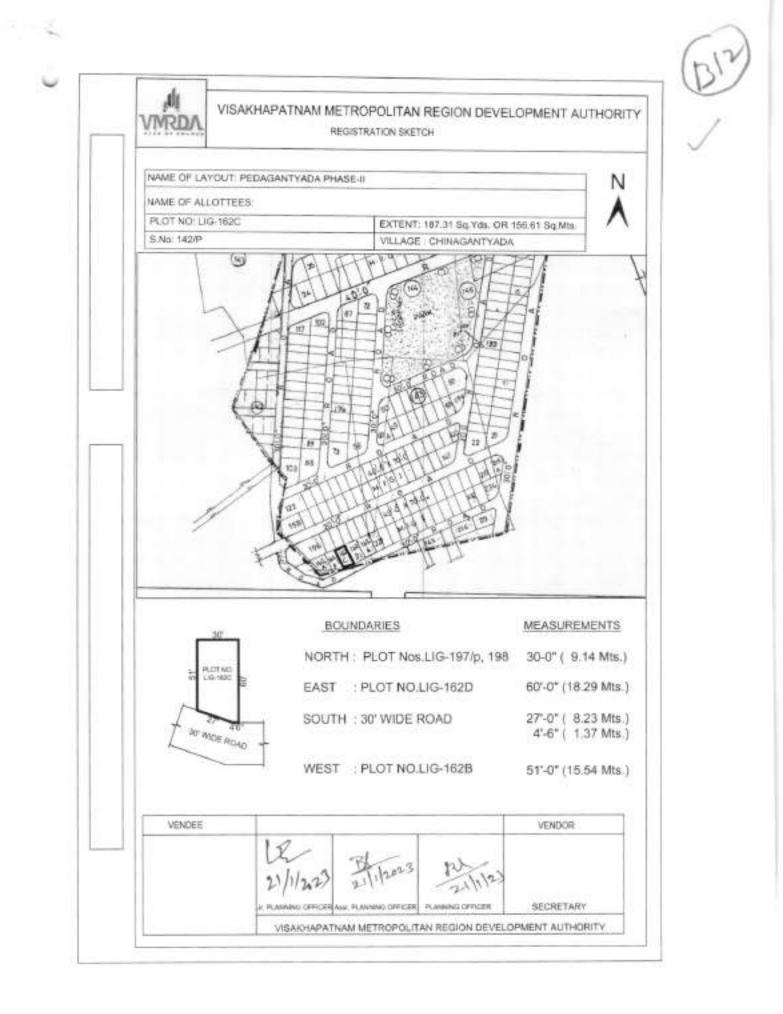

## SCHEDULE"A" (As per APTS Proforma) DESCRIPTION OF THE PLOTS ALONG WITH THE BOUNDARIES IN ALL FOUR DIRECTIONS

| ltem<br>code | Item Name                | Item description                                                                                          | Auction<br>qty. | UOM    | Base<br>Price | Incre<br>ment | PCB Code        | EMD<br>(In Rs.) | Initial<br>paym<br>ent % |
|--------------|--------------------------|-----------------------------------------------------------------------------------------------------------|-----------------|--------|---------------|---------------|-----------------|-----------------|--------------------------|
| HIG-10       | Pedagantyada-<br>Phase-1 | N: 30' Wide Road<br>E:HT Line buffer<br>S: Plot No.HIG-3<br>W: Plot No.HIG-9                              | 416.66          | Sq.yds | 40,500/-      | 100           | Not<br>required | 3,37,500/-      | 10                       |
| HIG-17A      | Pedagantyada-<br>Phase-1 | N: Plot<br>E:Plot No.17<br>S: 30' Wide Road<br>W: 30' Wide Road                                           | 810.97          | Sq.yds | 40,500/-      | 100           | Not<br>required | 6,57,000/-      | 10                       |
| HIG-33       | Pedagantyada-<br>Phase-1 | N: Vacant land<br>E:Plot No.34<br>S: 30' Wide Road<br>W: Drain                                            | 233.33          | Sq.yds | 40,500/-      | 100           | Not<br>required | 1,89,000/-      | 10                       |
| MIG-79       | Pedagantyada-<br>Phase-2 | N: Plot No.MIG-163<br>E:Plot No.MIG-86/p<br>S: Plot No.MIG-79A<br>W: 30' Wide Road                        | 233.33          | Sq.yds | 40,500/-      | 100           | Not<br>required | 1,89,000/-      | 10                       |
| MIG-145      | Pedagantyada-<br>Phase-2 | N: Plot No.MIG-144<br>E:Plot No.MIG-160<br>S: Plot No.MIG-146<br>W: 30' Wide Road                         | 311.11          | Sq.yds | 40,500/-      | 100           | Not<br>required | 2,52,000/-      | 10                       |
| MIG-102      | Pedagantyada-<br>Phase-2 | N: 30' Wide Road<br>E:Plot No.MIG-103<br>S: Plot No.MIG-97<br>W: Plot No.MIG-101                          | 311.11          | Sq.yds | 40,500/-      | 100           | Not<br>required | 2,52,000/-      | 10                       |
| LIG-194      | Pedagantyada-<br>Phase-2 | N:Plot No. 57<br>E: 30' Wide Road<br>S: 30' Wide Road<br>W: Plot No.43                                    | 350.28          | Sq.yds | 40,500/-      | 100           | Not<br>required | 2,84,000/-      | 10                       |
| LIG-49A      | Pedagantyada-<br>Phase-2 | N: Plot No.50<br>E:Plot No.49<br>S: 30' Wide Road<br>W: 30' wide Road                                     | 410.56          | Sq.yds | 40,500/-      | 100           | Not<br>required | 3,33,000/-      | 10                       |
| LIG-195      | Pedagantyada-<br>Phase-3 | N: Plot No.LIG-194<br>E:Plot No.LIG-196<br>S: 20' Wide Road<br>W: 20' wide Road                           | 161.12          | Sq.yds | 40,500/-      | 100           | Not<br>required | 1,30,500/-      | 10                       |
| LIG-179      | Pedagantyada-<br>Phase-3 | N: Plot No.LIG-178<br>E:Plot No.LIG-180<br>S: 20' Wide Road<br>W: Land in<br>S.No.38/p of<br>Pedagantyada | 166.67          | Sq.yds | 40,500/-      | 100           | Not<br>required | 1,35,000/-      | 10                       |
| LIG-141      | Pedagantyada-<br>Phase-2 | N: Plot Nos.138,<br>139 & 140<br>E:30' wide road<br>S: 30' Wide Road<br>W:Plot No.142                     | 391.12          | Sq.yds | 40,500/-      | 100           | Not<br>required | 3,17,000/-      | 10                       |
| MIG-3        | Pedagantyada-<br>Phase-2 | N: Plot MIG-20<br>E:Regularized drain<br>along with green<br>belt<br>S: 40' wide Road<br>W:Plot No.MIG-4  | 111.46          | Sq.yds | 40,500/-      | 100           | Not<br>required | 90,500/-        | 10                       |
| MIG-4        | Pedagantyada-<br>Phase-2 | N: Plot No.MIG-19<br>E:Plot No.MIG-3<br>S: 40' Road<br>W: Plot No.MIG-5                                   | 311.11          | Sq.yds | 40,500/-      | 100           | Not<br>required | 2,52,000/-      | 10                       |

| LIG-215A                                                 | Pedagantyada-<br>Phase-2 | N: 30 Wide road<br>E: 30 Wide road<br>S: Plot No.234/P<br>W: Plot NO.215                                                        | 331.12 | Sq.yds | 40,500/- | 100 | Not<br>required | 2,68,500/- | 10 |
|----------------------------------------------------------|--------------------------|---------------------------------------------------------------------------------------------------------------------------------|--------|--------|----------|-----|-----------------|------------|----|
| LIG-<br>162C                                             | Pedagantyada-<br>Phase-2 | N: Plot No.LIG-<br>197/P, 198<br>E: Plot No.LIG-<br>162D<br>S: 30' Wide Road<br>W: Plot No.LIG-<br>162B                         | 187.31 | Sq.yds | 40,500/- | 100 | Not<br>required | 1,52,000/- | 10 |
| LIG-<br>162D                                             | Pedagantyada-<br>Phase-2 | N: Plot No.LIG-199,<br>200/P<br>E: Plot No.LIG-<br>162E<br>S: 30' Wide Road<br>W: Plot No.LIG-<br>162C                          | 200.00 | Sq.yds | 40,500/- | 100 | Not<br>required | 1,62,000/- | 10 |
| LIG-162E                                                 | Pedagantyada-<br>Phase-2 | N: Plot No.LIG-<br>200/P, 201<br>E: Plot No.LIG-221<br>S: 30' Wide Road<br>W: Plot No.LIG-<br>162D                              | 200.00 | Sq.yds | 40,500/- | 100 | Not<br>required | 1,62,000/- | 10 |
| HIG-81                                                   | Pedagantyada-<br>Phase-1 | N: Plot No.HIG-68<br>E: Plot No.HIG-81<br>S: 30' Wide Road<br>W: Layout boundary                                                | 160.42 | Sq.yds | 40,500/- | 100 | Not<br>required | 1,30,000/- | 10 |
| LIG-470                                                  | Pedagantyada-<br>Phase-1 | N:24' Road<br>E: Plot No.LIG-469<br>S: Plot No.LIG-479<br>W: Plot No.OB at<br>West to LIG-470                                   | 200.00 | Sq.yds | 40,500/- | 100 | Not<br>required | 1,62,000/- | 10 |
| LIG-479                                                  | Pedagantyada-<br>Phase-1 | N:Plot No.LIG-470<br>E: Plot No.LIG-479<br>S: 24' Road<br>W: Regularized<br>drain along with<br>green belt                      | 137.91 | Sq.yds | 40,500/- | 100 | Not<br>required | 1,12,000/- | 10 |
| OB at<br>South to<br>LIG-273                             | Pedagantyada-<br>Phase-2 | N:Plot No.273<br>E:Existing 15' wide<br>road<br>S:Layout boundary<br>& Weaker section<br>colony<br>W: Existing 15' wide<br>road | 199.70 | Sq.yds | 40,500/- | 100 | Not<br>required | 1,62,000/- | 10 |
| OB<br>WEST<br>TO MIG-<br>34                              | Pedagantyada-<br>Phase-2 | N: Plot No.34A<br>E: Plot No.MIG-34<br>S: 40' Wide road<br>W: 30' Wide road                                                     | 189.33 | Sq.yds | 40,500/- | 100 | Not<br>required | 1,53,500/- | 10 |
| OB<br>opposite<br>to MIG-<br>35A                         | Pedagantyada-<br>Phase-2 | N: -<br>E:30' Wide road<br>S: 40' Wide road<br>W: Layout boundary                                                               | 570.67 | Sq.yds | 40,500/- | 100 | Not<br>required | 4,62,500/- | 10 |
| OB-163<br>(West to<br>MIG-87)                            | Pedagantyada-<br>Phase-2 | N: Plot No.OB-252<br>E: Plot No.MIG-<br>87/P<br>S: Plot No.MIG-79<br>W: Existing road                                           | 233.33 | Sq.yds | 40,500/- | 100 | Not<br>required | 1,89,000/- | 10 |
| OB at<br>North to<br>252<br>(West to<br>MIG-90<br>to 92) | Pedagantyada-<br>Phase-2 | N: Existing 24' road<br>E: Plot No.MIG-<br>89/p, 90, 91, 92<br>S: Plot No.OB-252<br>W: Layout boundary                          | 109.75 | Sq.yds | 40,500/- | 100 | Not<br>required | 89,000/-   | 10 |