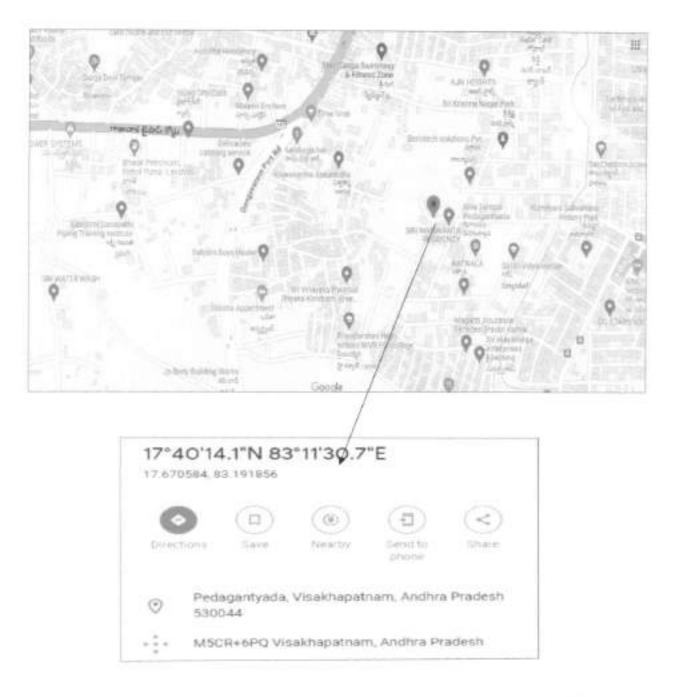

| OB-252<br>(West to<br>MIG-88 &<br>89)     | Pedagantyada-<br>Phase-2 | N: Layout boundary<br>E: Plot Nos.MIG-<br>87/P, 88, 89/P<br>S: Plot No.OB-163<br>W: Layout boundary      | 379.42 | Sq.yds | 40,500/- | 100 | Not<br>required | 3,07,500/- | 10 |
|-------------------------------------------|--------------------------|----------------------------------------------------------------------------------------------------------|--------|--------|----------|-----|-----------------|------------|----|
| OB at<br>North to<br>LIG-238              | Pedagantyada-<br>Phase-3 | N: Plot No.OB-156<br>E: 40' Wide road<br>S: Plot No.238<br>W: Layout boundary                            | 184.00 | Sq.yds | 40,500/- | 100 | Not<br>required | 1,49,000/- | 10 |
| LIG-162A                                  | Pedagantyada-<br>Phase-2 | N: Plot No.LIG-<br>196/P<br>E: Plot No.LIG-<br>162B<br>S: 30 Wide road<br>W: Layout boundary             | 117.50 | Sq.yds | 40,500/- | 100 | Not<br>required | 95,000/-   | 10 |
| LIG-162B                                  | Pedagantyada-<br>Phase-2 | N: Plot Nos.LIG-<br>196/P, 197<br>E: Plot No.LIG-<br>162C<br>S: 30' Wide road<br>W: Plot No.LIG-<br>162A | 152.50 | Sq.yds | 40,500/- | 100 | Not<br>required | 1,24,000/- | 10 |
| LIG-196                                   | Pedagantyada-<br>Phase-2 | N: 30 Wide road<br>E: Plot No.LIG-197<br>S: Plot No.162A<br>W: Layout boundary                           | 217.50 | Sq.yds | 40,500/- | 100 | Not<br>required | 1,76,500/- | 10 |
| OB-24A<br>(Eastern<br>side plot<br>No.24) | K.L.Rao Nagar<br>Iayout  | N: Existing 30' road<br>E: VMRDA land<br>S: Plot No.29A<br>(Eastern side plot<br>No.29<br>W: Plot No.24  | 194.44 | Sq.yds | 35,000/- | 100 | Not<br>required | 1,36,500/- | 10 |
| OB-29A<br>(Eastern<br>side plot<br>No.29) | K.L.Rao Nagar<br>Iayout  | N: Plot No.24A<br>(Eastern side plot<br>No.24<br>E:VMRDA Land<br>S: 60' Wide road<br>W: Plot No.29       | 194.44 | Sq.yds | 35,000/- | 100 | Not<br>required | 1,36,500/- | 10 |
|                                           | 32 Plots                 |                                                                                                          |        |        |          |     |                 |            |    |