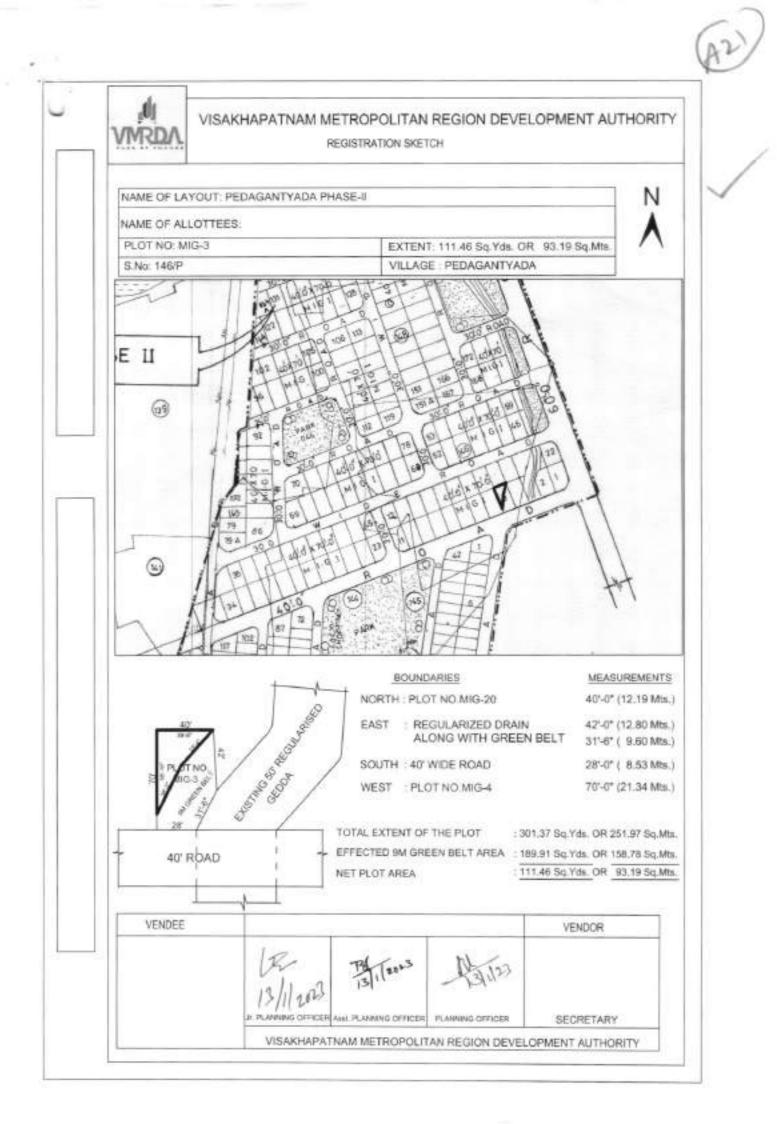

#### Annexure –I Vacant plots belongs to VMRDA and kept for e-auction along with Upset Price & EMD

| SI.<br>No | Name of the layout   | Land<br>usage as<br>per Master<br>Plan | Plot ID No.<br>given for<br>the<br>auction<br>purpose<br>only | Extent in<br>Sq.<br>yards | Latitude<br>(N)            | Longitude<br>(E)           | Upset<br>Price per<br>sq.yard<br>(In Rs.) | EMD<br>(In Rs.) |
|-----------|----------------------|----------------------------------------|---------------------------------------------------------------|---------------------------|----------------------------|----------------------------|-------------------------------------------|-----------------|
| 1         | Pedagantyada-Phase-1 | Residential                            | HIG-10                                                        | 416.66                    | 170.40′29.67″              | 83011′36.54″               | 40,500/-                                  | 3,37,500/-      |
| 2         | Pedagantyada-Phase-1 | Residential                            | HIG-17A                                                       | 810.97                    | 170.40′30.47″              | 83011′35.25″               | 40,500/-                                  | 6,57,000/-      |
| 3         | Pedagantyada-Phase-1 | Residential                            | HIG-33                                                        | 233.33                    | 170.40′35.35″              | 83011′37.72″               | 40,500/-                                  | 1,89,000/-      |
| 4         | Pedagantyada-Phase-2 | Residential                            | MIG-79                                                        | 233.33                    | 170.40′16.77″              | 83011′32.57″               | 40,500/-                                  | 1,89,000/-      |
| 5         | Pedagantyada-Phase-2 | Residential                            | MIG-145                                                       | 311.11                    | 170.40′20.59″              | 83011′38.98″               | 40,500/-                                  | 2,52,000/-      |
| 6         | Pedagantyada-Phase-2 | Residential                            | MIG-102                                                       | 311.11                    | 170.40′20.04″              | 83011′34.75″               | 40,500/-                                  | 2,52,000/-      |
| 7         | Pedagantyada-Phase-2 | Residential                            | LIG-194                                                       | 350.28                    | 170.40′9.66″               | 83011′34.95″               | 40,500/-                                  | 2,84,000/-      |
| 8         | Pedagantyada-Phase-2 | Residential                            | LIG-49A                                                       | 410.56                    | 170.40′9.70″               | 83011′32.51″               | 40,500/-                                  | 3,33,000/-      |
| 9         | Pedagantyada Phase-3 | Residential                            | LIG-195                                                       | 161.12                    | 170.40′17.75″              | 83011′55.08″               | 40,500/-                                  | 1,30,500/-      |
| 10        | Pedagantyada Phase-3 | Residential                            | LIG-179                                                       | 166.67                    | 170.40′19.65″              | 83011′55.02″               | 40,500/-                                  | 1,35,000/-      |
| 11        | Pedagantyada-Phase-2 | Residential                            | LIG-141                                                       | 391.12                    | 17 <sup>0</sup> 40′8.03″N  | 83 <sup>0</sup> 11′34.20″E | 40,500/-                                  | 3,17,000/-      |
| 12        | Pedagantyada-Phase-2 | Residential                            | MIG-3                                                         | 111.46                    | 17 <sup>0</sup> 40′14.34″N | 83 <sup>0</sup> 11′40.23″E | 40,500/-                                  | 90,500/-        |
| 13        | Pedagantyada-Phase-2 | Residential                            | MIG-4                                                         | 311.11                    | 17 <sup>0</sup> 40′14.31″N | 83 <sup>0</sup> 11′39.91″E | 40,500/-                                  | 2,52,000/-      |
| 14        | Pedagantyada-Phase-2 | Residential                            | LIG-215A                                                      | 331.12                    | 17 <sup>0</sup> 40′7.35″N  | 83 <sup>0</sup> 11′35.29″E | 40,500/-                                  | 2,68,500/-      |
| 15        | Pedagantyada-Phase-2 | Residential                            | LIG-162C                                                      | 187.31                    | 17 <sup>0</sup> 40′6.46″N  | 83 <sup>0</sup> 11′29.47″E | 40,500/-                                  | 1,52,000/-      |
| 16        | Pedagantyada-Phase-2 | Residential                            | LIG-162D                                                      | 200.00                    | 17 <sup>0</sup> 40′6.36″N  | 83 <sup>0</sup> 11′30.39″E | 40,500/-                                  | 1,62,000/-      |
| 17        | Pedagantyada-Phase-2 | Residential                            | LIG-162E                                                      | 200.00                    | 17 <sup>0</sup> 40′6.68″N  | 83 <sup>0</sup> 11′29.02″E | 40,500/-                                  | 1,62,000/-      |
| 18        | Pedagantyada-Phase-1 | Residential                            | HIG-81                                                        | 160.42                    | 17 <sup>0</sup> 40′35.51″N | 83 <sup>0</sup> 11′45.07″E | 40,500/-                                  | 1,30,000/-      |
| 19        | Pedagantyada-Phase-1 | Residential                            | LIG-470                                                       | 200.00                    | 17 <sup>0</sup> 40′29.92″N | 83 <sup>0</sup> 12′0.74″E  | 40,500/-                                  | 1,62,000/-      |
| 20        | Pedagantyada-Phase-1 | Residential                            | LIG-479                                                       | 137.91                    | 17 <sup>0</sup> 40′29.39″N | 83 <sup>0</sup> 11′59.72″E | 40,500/-                                  | 1,12,000/-      |
| 21        | Pedagantyada-Phase-2 | Residential                            | OB at South<br>to LIG-273                                     | 199.70                    | 17 <sup>0</sup> 40′5.48″N  | 83 <sup>0</sup> 11′34.55″E | 40,500/-                                  | 1,62,000/-      |
| 22        | Pedagantyada-Phase-2 | Residential                            | OB WEST<br>TO MIG-34                                          | 189.33                    | 17 <sup>0</sup> 40′14.31″N | 83 <sup>0</sup> 11′31.33″E | 40,500/-                                  | 1,53,500/-      |
| 23        | Pedagantyada-Phase-2 | Residential                            | OB opposite<br>to MIG-35A                                     | 570.67                    | 17 <sup>0</sup> 40′14.53″N | 83 <sup>0</sup> 11′30.90″E | 40,500/-                                  | 4,62,500/-      |
| 24        | Pedagantyada-Phase-2 | Residential                            | OB-163<br>(West to                                            | 233.33                    | 17 <sup>0</sup> 40′17.03″N | 83 <sup>0</sup> 11′32.75″E | 40,500/-                                  | 1,89,000/-      |
| 25        | Pedagantyada-Phase-2 | Residential                            | MIG-87)<br>OB at North<br>to 252 (West<br>to MIG-90 to<br>92) | 109.75                    | 17 <sup>0</sup> 40′18.27″N | 83 <sup>0</sup> 11′33.92″E | 40,500/-                                  | 89,000/-        |
| 26        | Pedagantyada-Phase-2 | Residential                            | OB-252<br>(West to<br>MIG-88 &<br>89)                         | 379.42                    | 17 <sup>0</sup> 40′17.35″N | 83 <sup>0</sup> 11′33.06″E | 40,500/-                                  | 3,07,500/-      |

| LIG-215A                                                 | Pedagantyada-<br>Phase-2 | N: 30 Wide road<br>E: 30 Wide road<br>S: Plot No.234/P<br>W: Plot NO.215                                                        | 331.12 | Sq.yds | 40,500/- | 100 | Not<br>required | 2,68,500/- | 10 |
|----------------------------------------------------------|--------------------------|---------------------------------------------------------------------------------------------------------------------------------|--------|--------|----------|-----|-----------------|------------|----|
| LIG-<br>162C                                             | Pedagantyada-<br>Phase-2 | N: Plot No.LIG-<br>197/P, 198<br>E: Plot No.LIG-<br>162D<br>S: 30' Wide Road<br>W: Plot No.LIG-<br>162B                         | 187.31 | Sq.yds | 40,500/- | 100 | Not<br>required | 1,52,000/- | 10 |
| LIG-<br>162D                                             | Pedagantyada-<br>Phase-2 | N: Plot No.LIG-199,<br>200/P<br>E: Plot No.LIG-<br>162E<br>S: 30' Wide Road<br>W: Plot No.LIG-<br>162C                          | 200.00 | Sq.yds | 40,500/- | 100 | Not<br>required | 1,62,000/- | 10 |
| LIG-162E                                                 | Pedagantyada-<br>Phase-2 | N: Plot No.LIG-<br>200/P, 201<br>E: Plot No.LIG-221<br>S: 30' Wide Road<br>W: Plot No.LIG-<br>162D                              | 200.00 | Sq.yds | 40,500/- | 100 | Not<br>required | 1,62,000/- | 10 |
| HIG-81                                                   | Pedagantyada-<br>Phase-1 | N: Plot No.HIG-68<br>E: Plot No.HIG-81<br>S: 30' Wide Road<br>W: Layout boundary                                                | 160.42 | Sq.yds | 40,500/- | 100 | Not<br>required | 1,30,000/- | 10 |
| LIG-470                                                  | Pedagantyada-<br>Phase-1 | N:24' Road<br>E: Plot No.LIG-469<br>S: Plot No.LIG-479<br>W: Plot No.OB at<br>West to LIG-470                                   | 200.00 | Sq.yds | 40,500/- | 100 | Not<br>required | 1,62,000/- | 10 |
| LIG-479                                                  | Pedagantyada-<br>Phase-1 | N:Plot No.LIG-470<br>E: Plot No.LIG-479<br>S: 24' Road<br>W: Regularized<br>drain along with<br>green belt                      | 137.91 | Sq.yds | 40,500/- | 100 | Not<br>required | 1,12,000/- | 10 |
| OB at<br>South to<br>LIG-273                             | Pedagantyada-<br>Phase-2 | N:Plot No.273<br>E:Existing 15' wide<br>road<br>S:Layout boundary<br>& Weaker section<br>colony<br>W: Existing 15' wide<br>road | 199.70 | Sq.yds | 40,500/- | 100 | Not<br>required | 1,62,000/- | 10 |
| OB<br>WEST<br>TO MIG-<br>34                              | Pedagantyada-<br>Phase-2 | N: Plot No.34A<br>E: Plot No.MIG-34<br>S: 40' Wide road<br>W: 30' Wide road                                                     | 189.33 | Sq.yds | 40,500/- | 100 | Not<br>required | 1,53,500/- | 10 |
| OB<br>opposite<br>to MIG-<br>35A                         | Pedagantyada-<br>Phase-2 | N: -<br>E:30' Wide road<br>S: 40' Wide road<br>W: Layout boundary                                                               | 570.67 | Sq.yds | 40,500/- | 100 | Not<br>required | 4,62,500/- | 10 |
| OB-163<br>(West to<br>MIG-87)                            | Pedagantyada-<br>Phase-2 | N: Plot No.OB-252<br>E: Plot No.MIG-<br>87/P<br>S: Plot No.MIG-79<br>W: Existing road                                           | 233.33 | Sq.yds | 40,500/- | 100 | Not<br>required | 1,89,000/- | 10 |
| OB at<br>North to<br>252<br>(West to<br>MIG-90<br>to 92) | Pedagantyada-<br>Phase-2 | N: Existing 24' road<br>E: Plot No.MIG-<br>89/p, 90, 91, 92<br>S: Plot No.OB-252<br>W: Layout boundary                          | 109.75 | Sq.yds | 40,500/- | 100 | Not<br>required | 89,000/-   | 10 |