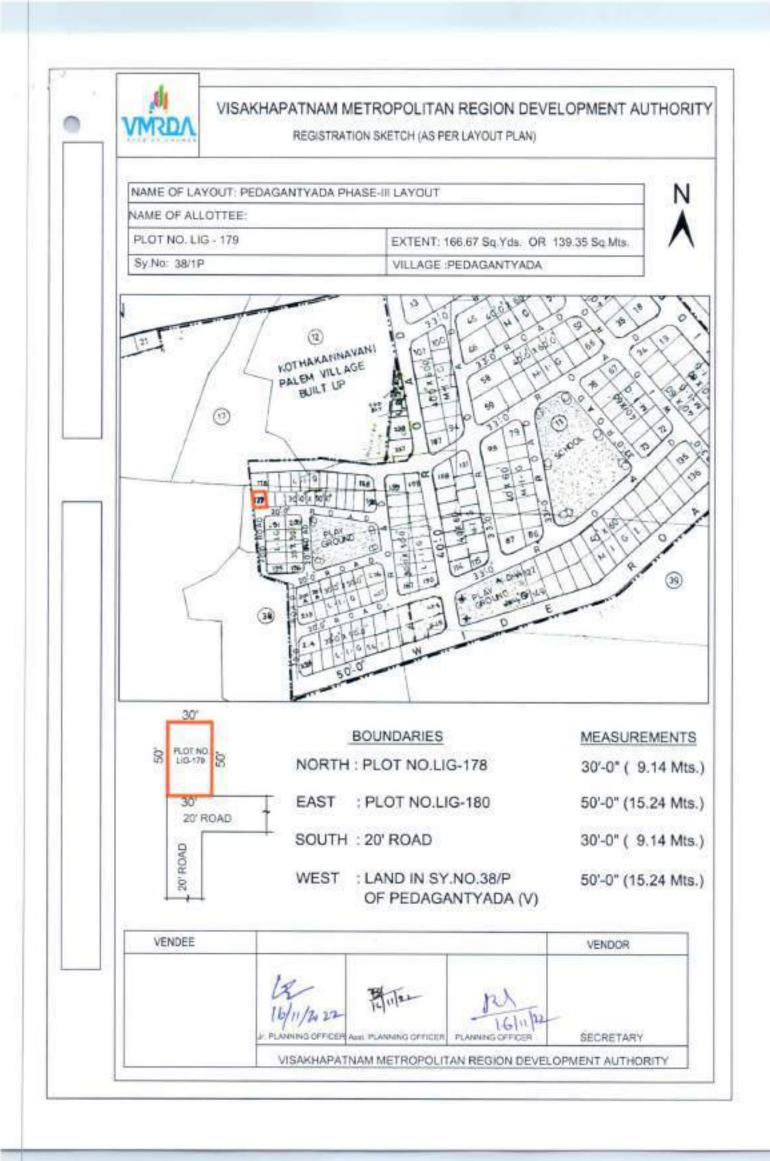

## SCHEDULE"A" (As per APTS Proforma) DESCRIPTION OF THE PLOTS ALONG WITH THE BOUNDARIES IN ALL FOUR DIRECTIONS

| ltem<br>code | Item Name                | Item description                                                                                          | Auction<br>qty. | UOM    | Base<br>Price | Incre<br>ment | PCB Code        | EMD<br>(In Rs.) | Initial<br>paym<br>ent % |
|--------------|--------------------------|-----------------------------------------------------------------------------------------------------------|-----------------|--------|---------------|---------------|-----------------|-----------------|--------------------------|
| HIG-10       | Pedagantyada-<br>Phase-1 | N: 30' Wide Road<br>E:HT Line buffer<br>S: Plot No.HIG-3<br>W: Plot No.HIG-9                              | 416.66          | Sq.yds | 40,500/-      | 100           | Not<br>required | 3,37,500/-      | 10                       |
| HIG-17A      | Pedagantyada-<br>Phase-1 | N: Plot<br>E:Plot No.17<br>S: 30' Wide Road<br>W: 30' Wide Road                                           | 810.97          | Sq.yds | 40,500/-      | 100           | Not<br>required | 6,57,000/-      | 10                       |
| HIG-33       | Pedagantyada-<br>Phase-1 | N: Vacant land<br>E:Plot No.34<br>S: 30' Wide Road<br>W: Drain                                            | 233.33          | Sq.yds | 40,500/-      | 100           | Not<br>required | 1,89,000/-      | 10                       |
| MIG-79       | Pedagantyada-<br>Phase-2 | N: Plot No.MIG-163<br>E:Plot No.MIG-86/p<br>S: Plot No.MIG-79A<br>W: 30' Wide Road                        | 233.33          | Sq.yds | 40,500/-      | 100           | Not<br>required | 1,89,000/-      | 10                       |
| MIG-145      | Pedagantyada-<br>Phase-2 | N: Plot No.MIG-144<br>E:Plot No.MIG-160<br>S: Plot No.MIG-146<br>W: 30' Wide Road                         | 311.11          | Sq.yds | 40,500/-      | 100           | Not<br>required | 2,52,000/-      | 10                       |
| MIG-102      | Pedagantyada-<br>Phase-2 | N: 30' Wide Road<br>E:Plot No.MIG-103<br>S: Plot No.MIG-97<br>W: Plot No.MIG-101                          | 311.11          | Sq.yds | 40,500/-      | 100           | Not<br>required | 2,52,000/-      | 10                       |
| LIG-194      | Pedagantyada-<br>Phase-2 | N:Plot No. 57<br>E: 30' Wide Road<br>S: 30' Wide Road<br>W: Plot No.43                                    | 350.28          | Sq.yds | 40,500/-      | 100           | Not<br>required | 2,84,000/-      | 10                       |
| LIG-49A      | Pedagantyada-<br>Phase-2 | N: Plot No.50<br>E:Plot No.49<br>S: 30' Wide Road<br>W: 30' wide Road                                     | 410.56          | Sq.yds | 40,500/-      | 100           | Not<br>required | 3,33,000/-      | 10                       |
| LIG-195      | Pedagantyada-<br>Phase-3 | N: Plot No.LIG-194<br>E:Plot No.LIG-196<br>S: 20' Wide Road<br>W: 20' wide Road                           | 161.12          | Sq.yds | 40,500/-      | 100           | Not<br>required | 1,30,500/-      | 10                       |
| LIG-179      | Pedagantyada-<br>Phase-3 | N: Plot No.LIG-178<br>E:Plot No.LIG-180<br>S: 20' Wide Road<br>W: Land in<br>S.No.38/p of<br>Pedagantyada | 166.67          | Sq.yds | 40,500/-      | 100           | Not<br>required | 1,35,000/-      | 10                       |
| LIG-141      | Pedagantyada-<br>Phase-2 | N: Plot Nos.138,<br>139 & 140<br>E:30' wide road<br>S: 30' Wide Road<br>W:Plot No.142                     | 391.12          | Sq.yds | 40,500/-      | 100           | Not<br>required | 3,17,000/-      | 10                       |
| MIG-3        | Pedagantyada-<br>Phase-2 | N: Plot MIG-20<br>E:Regularized drain<br>along with green<br>belt<br>S: 40' wide Road<br>W:Plot No.MIG-4  | 111.46          | Sq.yds | 40,500/-      | 100           | Not<br>required | 90,500/-        | 10                       |
| MIG-4        | Pedagantyada-<br>Phase-2 | N: Plot No.MIG-19<br>E:Plot No.MIG-3<br>S: 40' Road<br>W: Plot No.MIG-5                                   | 311.11          | Sq.yds | 40,500/-      | 100           | Not<br>required | 2,52,000/-      | 10                       |