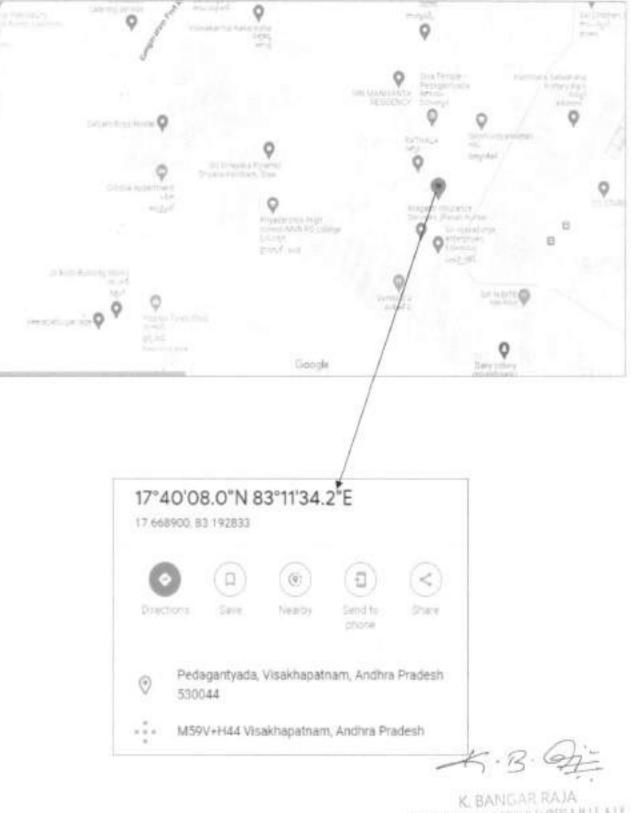

#### Annexure –I Vacant plots belongs to VMRDA and kept for e-auction along with Upset Price & EMD

| SI.<br>No | Name of the layout   | Land<br>usage as<br>per Master<br>Plan | Plot ID No.<br>given for<br>the<br>auction<br>purpose<br>only | Extent in<br>Sq.<br>yards | Latitude<br>(N)            | Longitude<br>(E)           | Upset<br>Price per<br>sq.yard<br>(In Rs.) | EMD<br>(In Rs.) |
|-----------|----------------------|----------------------------------------|---------------------------------------------------------------|---------------------------|----------------------------|----------------------------|-------------------------------------------|-----------------|
| 1         | Pedagantyada-Phase-1 | Residential                            | HIG-10                                                        | 416.66                    | 170.40′29.67″              | 83011′36.54″               | 40,500/-                                  | 3,37,500/-      |
| 2         | Pedagantyada-Phase-1 | Residential                            | HIG-17A                                                       | 810.97                    | 170.40′30.47″              | 83011′35.25″               | 40,500/-                                  | 6,57,000/-      |
| 3         | Pedagantyada-Phase-1 | Residential                            | HIG-33                                                        | 233.33                    | 170.40′35.35″              | 83011′37.72″               | 40,500/-                                  | 1,89,000/-      |
| 4         | Pedagantyada-Phase-2 | Residential                            | MIG-79                                                        | 233.33                    | 170.40′16.77″              | 83011′32.57″               | 40,500/-                                  | 1,89,000/-      |
| 5         | Pedagantyada-Phase-2 | Residential                            | MIG-145                                                       | 311.11                    | 170.40′20.59″              | 83011′38.98″               | 40,500/-                                  | 2,52,000/-      |
| 6         | Pedagantyada-Phase-2 | Residential                            | MIG-102                                                       | 311.11                    | 170.40′20.04″              | 83011′34.75″               | 40,500/-                                  | 2,52,000/-      |
| 7         | Pedagantyada-Phase-2 | Residential                            | LIG-194                                                       | 350.28                    | 170.40′9.66″               | 83011′34.95″               | 40,500/-                                  | 2,84,000/-      |
| 8         | Pedagantyada-Phase-2 | Residential                            | LIG-49A                                                       | 410.56                    | 170.40′9.70″               | 83011′32.51″               | 40,500/-                                  | 3,33,000/-      |
| 9         | Pedagantyada Phase-3 | Residential                            | LIG-195                                                       | 161.12                    | 170.40′17.75″              | 83011′55.08″               | 40,500/-                                  | 1,30,500/-      |
| 10        | Pedagantyada Phase-3 | Residential                            | LIG-179                                                       | 166.67                    | 170.40′19.65″              | 83011′55.02″               | 40,500/-                                  | 1,35,000/-      |
| 11        | Pedagantyada-Phase-2 | Residential                            | LIG-141                                                       | 391.12                    | 17 <sup>0</sup> 40′8.03″N  | 83 <sup>0</sup> 11′34.20″E | 40,500/-                                  | 3,17,000/-      |
| 12        | Pedagantyada-Phase-2 | Residential                            | MIG-3                                                         | 111.46                    | 17 <sup>0</sup> 40′14.34″N | 83 <sup>0</sup> 11′40.23″E | 40,500/-                                  | 90,500/-        |
| 13        | Pedagantyada-Phase-2 | Residential                            | MIG-4                                                         | 311.11                    | 17 <sup>0</sup> 40′14.31″N | 83 <sup>0</sup> 11′39.91″E | 40,500/-                                  | 2,52,000/-      |
| 14        | Pedagantyada-Phase-2 | Residential                            | LIG-215A                                                      | 331.12                    | 17 <sup>0</sup> 40′7.35″N  | 83 <sup>0</sup> 11′35.29″E | 40,500/-                                  | 2,68,500/-      |
| 15        | Pedagantyada-Phase-2 | Residential                            | LIG-162C                                                      | 187.31                    | 17 <sup>0</sup> 40′6.46″N  | 83 <sup>0</sup> 11′29.47″E | 40,500/-                                  | 1,52,000/-      |
| 16        | Pedagantyada-Phase-2 | Residential                            | LIG-162D                                                      | 200.00                    | 17 <sup>0</sup> 40′6.36″N  | 83 <sup>0</sup> 11′30.39″E | 40,500/-                                  | 1,62,000/-      |
| 17        | Pedagantyada-Phase-2 | Residential                            | LIG-162E                                                      | 200.00                    | 17 <sup>0</sup> 40′6.68″N  | 83 <sup>0</sup> 11′29.02″E | 40,500/-                                  | 1,62,000/-      |
| 18        | Pedagantyada-Phase-1 | Residential                            | HIG-81                                                        | 160.42                    | 17 <sup>0</sup> 40′35.51″N | 83 <sup>0</sup> 11′45.07″E | 40,500/-                                  | 1,30,000/-      |
| 19        | Pedagantyada-Phase-1 | Residential                            | LIG-470                                                       | 200.00                    | 17 <sup>0</sup> 40′29.92″N | 83 <sup>0</sup> 12′0.74″E  | 40,500/-                                  | 1,62,000/-      |
| 20        | Pedagantyada-Phase-1 | Residential                            | LIG-479                                                       | 137.91                    | 17 <sup>0</sup> 40′29.39″N | 83 <sup>0</sup> 11′59.72″E | 40,500/-                                  | 1,12,000/-      |
| 21        | Pedagantyada-Phase-2 | Residential                            | OB at South<br>to LIG-273                                     | 199.70                    | 17 <sup>0</sup> 40′5.48″N  | 83 <sup>0</sup> 11′34.55″E | 40,500/-                                  | 1,62,000/-      |
| 22        | Pedagantyada-Phase-2 | Residential                            | OB WEST<br>TO MIG-34                                          | 189.33                    | 17 <sup>0</sup> 40′14.31″N | 83 <sup>0</sup> 11′31.33″E | 40,500/-                                  | 1,53,500/-      |
| 23        | Pedagantyada-Phase-2 | Residential                            | OB opposite<br>to MIG-35A                                     | 570.67                    | 17 <sup>0</sup> 40′14.53″N | 83 <sup>0</sup> 11′30.90″E | 40,500/-                                  | 4,62,500/-      |
| 24        | Pedagantyada-Phase-2 | Residential                            | OB-163<br>(West to                                            | 233.33                    | 17 <sup>0</sup> 40′17.03″N | 83 <sup>0</sup> 11′32.75″E | 40,500/-                                  | 1,89,000/-      |
| 25        | Pedagantyada-Phase-2 | Residential                            | MIG-87)<br>OB at North<br>to 252 (West<br>to MIG-90 to<br>92) | 109.75                    | 17 <sup>0</sup> 40′18.27″N | 83 <sup>0</sup> 11′33.92″E | 40,500/-                                  | 89,000/-        |
| 26        | Pedagantyada-Phase-2 | Residential                            | OB-252<br>(West to<br>MIG-88 &<br>89)                         | 379.42                    | 17 <sup>0</sup> 40′17.35″N | 83 <sup>0</sup> 11′33.06″E | 40,500/-                                  | 3,07,500/-      |