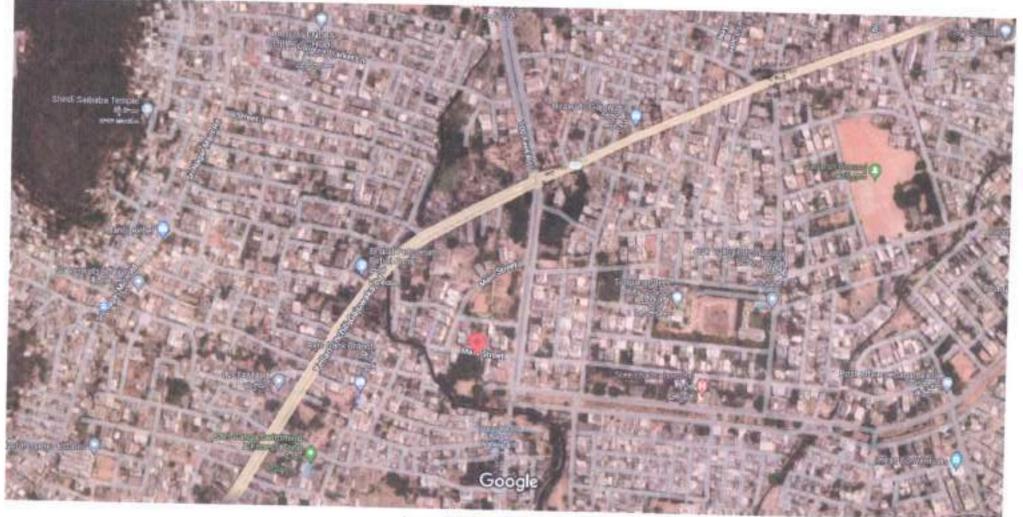

Sd/- A.Mallikarjuna Metropolitan Commissioner VMRDA

CHECK LIST

| No | Particulars                                                                                                                                                   | Details                                                                                                     |
|----|---------------------------------------------------------------------------------------------------------------------------------------------------------------|-------------------------------------------------------------------------------------------------------------|
| 1  | Property Location/Address, (City/ Town/Village, District)                                                                                                     | Plot No. HIG-10 of Pedagantyada (V),<br>& (M), Visakhapatnam District,<br>VMRDA Developed Phase - I Layout. |
| 2  | PropertyType                                                                                                                                                  | Vacant Plot in VMRDA developed Layou                                                                        |
| 3  | Surveynumber& Village Name                                                                                                                                    | Sy No.20/p of Pedagantyada (V), & (M)<br>Visakhapatnam District.                                            |
| 4  | Extent/Areaofproperty                                                                                                                                         |                                                                                                             |
| 5  | Ownershipdetails                                                                                                                                              | Residential                                                                                                 |
| 6  | Current Utilization (Residential /commercial/Office/Factory/ Not<br>Applicable)                                                                               | Vacant                                                                                                      |
| 7  | Presentstatusonground-<br>Fullyvacant(OR)Detailsofstructureifanywithtypeof<br>structure (RCC/ACetc.),PlinthArea,Builtuparea,Occupiedorabandoned               | Residential                                                                                                 |
| 8  | Existing Land use as per current Master plan, if any.                                                                                                         | Pedagantyada VMRDA Developed<br>Layout.                                                                     |
| 9  | Detailsoflayoutapprovals.                                                                                                                                     |                                                                                                             |
| 10 | DateofPossession                                                                                                                                              |                                                                                                             |
| 11 | Ownership by way of alienation/acquisition/transfer/others                                                                                                    |                                                                                                             |
| 12 | Purposeof acquisition                                                                                                                                         |                                                                                                             |
| 13 | Land classification as per SFA/Diglot/RS/TSRecordsetc.                                                                                                        |                                                                                                             |
| 14 | Objectionable/un-objectionable                                                                                                                                |                                                                                                             |
| 15 | Whethernoted under22A                                                                                                                                         |                                                                                                             |
| 16 | SROValueMarkatvalue                                                                                                                                           |                                                                                                             |
| 17 | Prevailingmarketvalue(PerSq.yds)                                                                                                                              |                                                                                                             |
| 18 | Detailsof encumbranceif any                                                                                                                                   |                                                                                                             |
| 19 | Latitude/Longitude(Google co-ordinates)                                                                                                                       | Latitude: 17"40'29.67"N<br>Longitude: 83°11'36.54°E                                                         |
| 20 | Googlemapof thelocation                                                                                                                                       | https://www.google.com/maps/@17*40'2<br>9.67*N - 83*11'36.54*E                                              |
| 21 | Siteboundariesandsitemapwithdimensions, existing topography like<br>canals,electrical lines, irrigation wells,<br>monumentsetc.existing/passingthroughthesite | N: 30'-0' Road<br>E: HT Line Buffer<br>S: Plot No. HIG-3<br>W. Plot No. HIG-9                               |
| 22 | FMB Sketch                                                                                                                                                    |                                                                                                             |
| 23 | Detailsof abutting road(s)ifany                                                                                                                               | 30'-0" wide Layout road on Northern side                                                                    |
| 24 | Detailsof encroachment, if any                                                                                                                                |                                                                                                             |
| 25 | Details of Courtilitigation, Ifany                                                                                                                            |                                                                                                             |
| 26 | Detailsoflandcompensation, statutorydues/liabilities/claims pendingif any                                                                                     |                                                                                                             |