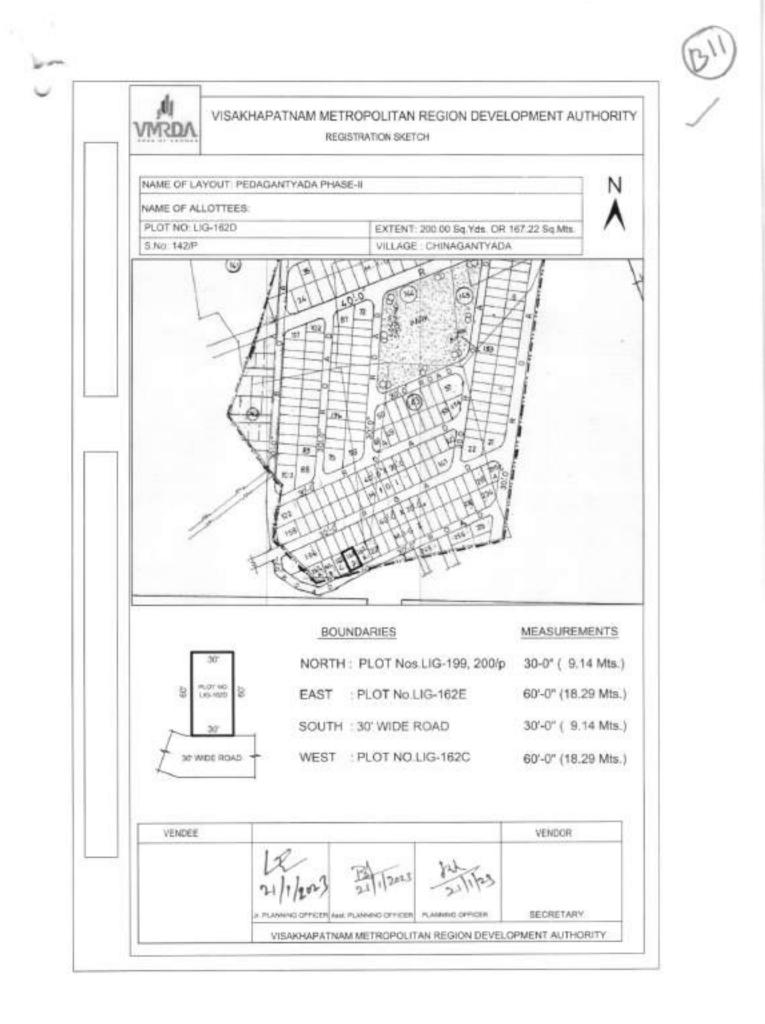

## SCHEDULE"A" (As per APTS Proforma) DESCRIPTION OF THE PLOTS ALONG WITH THE BOUNDARIES IN ALL FOUR DIRECTIONS

| ltem<br>code | Item Name                | Item description                                                                                          | Auction<br>qty. | UOM    | Base<br>Price | Incre<br>ment | PCB Code        | EMD<br>(In Rs.) | Initial<br>paym<br>ent % |
|--------------|--------------------------|-----------------------------------------------------------------------------------------------------------|-----------------|--------|---------------|---------------|-----------------|-----------------|--------------------------|
| HIG-10       | Pedagantyada-<br>Phase-1 | N: 30' Wide Road<br>E:HT Line buffer<br>S: Plot No.HIG-3<br>W: Plot No.HIG-9                              | 416.66          | Sq.yds | 40,500/-      | 100           | Not<br>required | 3,37,500/-      | 10                       |
| HIG-17A      | Pedagantyada-<br>Phase-1 | N: Plot<br>E:Plot No.17<br>S: 30' Wide Road<br>W: 30' Wide Road                                           | 810.97          | Sq.yds | 40,500/-      | 100           | Not<br>required | 6,57,000/-      | 10                       |
| HIG-33       | Pedagantyada-<br>Phase-1 | N: Vacant land<br>E:Plot No.34<br>S: 30' Wide Road<br>W: Drain                                            | 233.33          | Sq.yds | 40,500/-      | 100           | Not<br>required | 1,89,000/-      | 10                       |
| MIG-79       | Pedagantyada-<br>Phase-2 | N: Plot No.MIG-163<br>E:Plot No.MIG-86/p<br>S: Plot No.MIG-79A<br>W: 30' Wide Road                        | 233.33          | Sq.yds | 40,500/-      | 100           | Not<br>required | 1,89,000/-      | 10                       |
| MIG-145      | Pedagantyada-<br>Phase-2 | N: Plot No.MIG-144<br>E:Plot No.MIG-160<br>S: Plot No.MIG-146<br>W: 30' Wide Road                         | 311.11          | Sq.yds | 40,500/-      | 100           | Not<br>required | 2,52,000/-      | 10                       |
| MIG-102      | Pedagantyada-<br>Phase-2 | N: 30' Wide Road<br>E:Plot No.MIG-103<br>S: Plot No.MIG-97<br>W: Plot No.MIG-101                          | 311.11          | Sq.yds | 40,500/-      | 100           | Not<br>required | 2,52,000/-      | 10                       |
| LIG-194      | Pedagantyada-<br>Phase-2 | N:Plot No. 57<br>E: 30' Wide Road<br>S: 30' Wide Road<br>W: Plot No.43                                    | 350.28          | Sq.yds | 40,500/-      | 100           | Not<br>required | 2,84,000/-      | 10                       |
| LIG-49A      | Pedagantyada-<br>Phase-2 | N: Plot No.50<br>E:Plot No.49<br>S: 30' Wide Road<br>W: 30' wide Road                                     | 410.56          | Sq.yds | 40,500/-      | 100           | Not<br>required | 3,33,000/-      | 10                       |
| LIG-195      | Pedagantyada-<br>Phase-3 | N: Plot No.LIG-194<br>E:Plot No.LIG-196<br>S: 20' Wide Road<br>W: 20' wide Road                           | 161.12          | Sq.yds | 40,500/-      | 100           | Not<br>required | 1,30,500/-      | 10                       |
| LIG-179      | Pedagantyada-<br>Phase-3 | N: Plot No.LIG-178<br>E:Plot No.LIG-180<br>S: 20' Wide Road<br>W: Land in<br>S.No.38/p of<br>Pedagantyada | 166.67          | Sq.yds | 40,500/-      | 100           | Not<br>required | 1,35,000/-      | 10                       |
| LIG-141      | Pedagantyada-<br>Phase-2 | N: Plot Nos.138,<br>139 & 140<br>E:30' wide road<br>S: 30' Wide Road<br>W:Plot No.142                     | 391.12          | Sq.yds | 40,500/-      | 100           | Not<br>required | 3,17,000/-      | 10                       |
| MIG-3        | Pedagantyada-<br>Phase-2 | N: Plot MIG-20<br>E:Regularized drain<br>along with green<br>belt<br>S: 40' wide Road<br>W:Plot No.MIG-4  | 111.46          | Sq.yds | 40,500/-      | 100           | Not<br>required | 90,500/-        | 10                       |
| MIG-4        | Pedagantyada-<br>Phase-2 | N: Plot No.MIG-19<br>E:Plot No.MIG-3<br>S: 40' Road<br>W: Plot No.MIG-5                                   | 311.11          | Sq.yds | 40,500/-      | 100           | Not<br>required | 2,52,000/-      | 10                       |

| LIG-215A                                                 | Pedagantyada-<br>Phase-2 | N: 30 Wide road<br>E: 30 Wide road<br>S: Plot No.234/P<br>W: Plot NO.215                                                        | 331.12 | Sq.yds | 40,500/- | 100 | Not<br>required | 2,68,500/- | 10 |
|----------------------------------------------------------|--------------------------|---------------------------------------------------------------------------------------------------------------------------------|--------|--------|----------|-----|-----------------|------------|----|
| LIG-<br>162C                                             | Pedagantyada-<br>Phase-2 | N: Plot No.LIG-<br>197/P, 198<br>E: Plot No.LIG-<br>162D<br>S: 30' Wide Road<br>W: Plot No.LIG-<br>162B                         | 187.31 | Sq.yds | 40,500/- | 100 | Not<br>required | 1,52,000/- | 10 |
| LIG-<br>162D                                             | Pedagantyada-<br>Phase-2 | N: Plot No.LIG-199,<br>200/P<br>E: Plot No.LIG-<br>162E<br>S: 30' Wide Road<br>W: Plot No.LIG-<br>162C                          | 200.00 | Sq.yds | 40,500/- | 100 | Not<br>required | 1,62,000/- | 10 |
| LIG-162E                                                 | Pedagantyada-<br>Phase-2 | N: Plot No.LIG-<br>200/P, 201<br>E: Plot No.LIG-221<br>S: 30' Wide Road<br>W: Plot No.LIG-<br>162D                              | 200.00 | Sq.yds | 40,500/- | 100 | Not<br>required | 1,62,000/- | 10 |
| HIG-81                                                   | Pedagantyada-<br>Phase-1 | N: Plot No.HIG-68<br>E: Plot No.HIG-81<br>S: 30' Wide Road<br>W: Layout boundary                                                | 160.42 | Sq.yds | 40,500/- | 100 | Not<br>required | 1,30,000/- | 10 |
| LIG-470                                                  | Pedagantyada-<br>Phase-1 | N:24' Road<br>E: Plot No.LIG-469<br>S: Plot No.LIG-479<br>W: Plot No.OB at<br>West to LIG-470                                   | 200.00 | Sq.yds | 40,500/- | 100 | Not<br>required | 1,62,000/- | 10 |
| LIG-479                                                  | Pedagantyada-<br>Phase-1 | N:Plot No.LIG-470<br>E: Plot No.LIG-479<br>S: 24' Road<br>W: Regularized<br>drain along with<br>green belt                      | 137.91 | Sq.yds | 40,500/- | 100 | Not<br>required | 1,12,000/- | 10 |
| OB at<br>South to<br>LIG-273                             | Pedagantyada-<br>Phase-2 | N:Plot No.273<br>E:Existing 15' wide<br>road<br>S:Layout boundary<br>& Weaker section<br>colony<br>W: Existing 15' wide<br>road | 199.70 | Sq.yds | 40,500/- | 100 | Not<br>required | 1,62,000/- | 10 |
| OB<br>WEST<br>TO MIG-<br>34                              | Pedagantyada-<br>Phase-2 | N: Plot No.34A<br>E: Plot No.MIG-34<br>S: 40' Wide road<br>W: 30' Wide road                                                     | 189.33 | Sq.yds | 40,500/- | 100 | Not<br>required | 1,53,500/- | 10 |
| OB<br>opposite<br>to MIG-<br>35A                         | Pedagantyada-<br>Phase-2 | N: -<br>E:30' Wide road<br>S: 40' Wide road<br>W: Layout boundary                                                               | 570.67 | Sq.yds | 40,500/- | 100 | Not<br>required | 4,62,500/- | 10 |
| OB-163<br>(West to<br>MIG-87)                            | Pedagantyada-<br>Phase-2 | N: Plot No.OB-252<br>E: Plot No.MIG-<br>87/P<br>S: Plot No.MIG-79<br>W: Existing road                                           | 233.33 | Sq.yds | 40,500/- | 100 | Not<br>required | 1,89,000/- | 10 |
| OB at<br>North to<br>252<br>(West to<br>MIG-90<br>to 92) | Pedagantyada-<br>Phase-2 | N: Existing 24' road<br>E: Plot No.MIG-<br>89/p, 90, 91, 92<br>S: Plot No.OB-252<br>W: Layout boundary                          | 109.75 | Sq.yds | 40,500/- | 100 | Not<br>required | 89,000/-   | 10 |