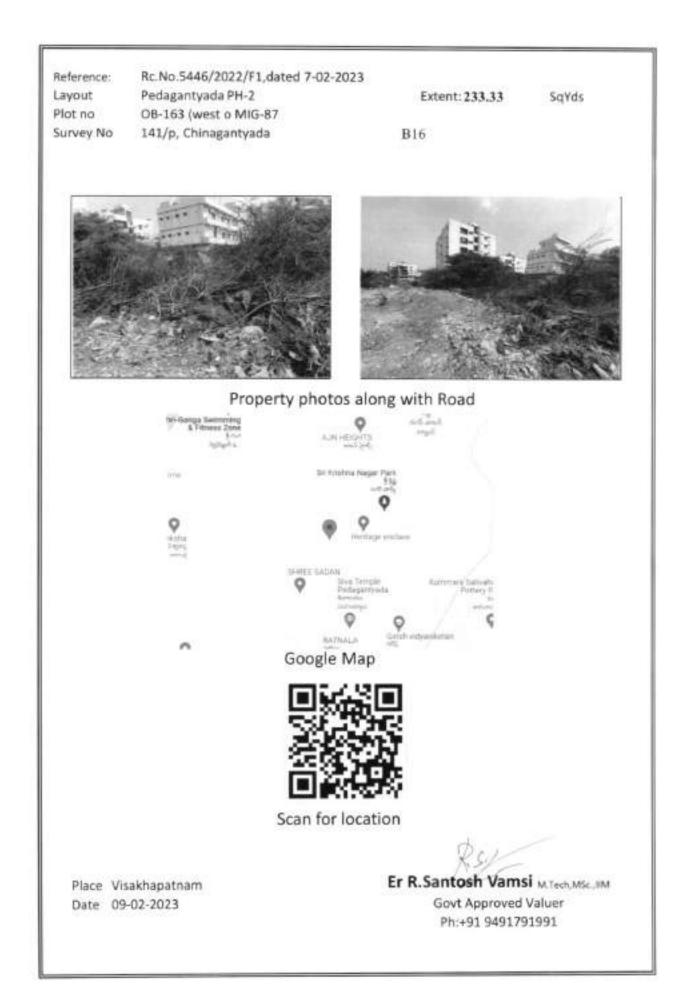

## SCHEDULE"A" (As per APTS Proforma) DESCRIPTION OF THE PLOTS ALONG WITH THE BOUNDARIES IN ALL FOUR DIRECTIONS

| ltem<br>code | Item Name                | Item description                                                                                          | Auction<br>qty. | UOM    | Base<br>Price | Incre<br>ment | PCB Code        | EMD<br>(In Rs.) | Initial<br>paym<br>ent % |
|--------------|--------------------------|-----------------------------------------------------------------------------------------------------------|-----------------|--------|---------------|---------------|-----------------|-----------------|--------------------------|
| HIG-10       | Pedagantyada-<br>Phase-1 | N: 30' Wide Road<br>E:HT Line buffer<br>S: Plot No.HIG-3<br>W: Plot No.HIG-9                              | 416.66          | Sq.yds | 40,500/-      | 100           | Not<br>required | 3,37,500/-      | 10                       |
| HIG-17A      | Pedagantyada-<br>Phase-1 | N: Plot<br>E:Plot No.17<br>S: 30' Wide Road<br>W: 30' Wide Road                                           | 810.97          | Sq.yds | 40,500/-      | 100           | Not<br>required | 6,57,000/-      | 10                       |
| HIG-33       | Pedagantyada-<br>Phase-1 | N: Vacant land<br>E:Plot No.34<br>S: 30' Wide Road<br>W: Drain                                            | 233.33          | Sq.yds | 40,500/-      | 100           | Not<br>required | 1,89,000/-      | 10                       |
| MIG-79       | Pedagantyada-<br>Phase-2 | N: Plot No.MIG-163<br>E:Plot No.MIG-86/p<br>S: Plot No.MIG-79A<br>W: 30' Wide Road                        | 233.33          | Sq.yds | 40,500/-      | 100           | Not<br>required | 1,89,000/-      | 10                       |
| MIG-145      | Pedagantyada-<br>Phase-2 | N: Plot No.MIG-144<br>E:Plot No.MIG-160<br>S: Plot No.MIG-146<br>W: 30' Wide Road                         | 311.11          | Sq.yds | 40,500/-      | 100           | Not<br>required | 2,52,000/-      | 10                       |
| MIG-102      | Pedagantyada-<br>Phase-2 | N: 30' Wide Road<br>E:Plot No.MIG-103<br>S: Plot No.MIG-97<br>W: Plot No.MIG-101                          | 311.11          | Sq.yds | 40,500/-      | 100           | Not<br>required | 2,52,000/-      | 10                       |
| LIG-194      | Pedagantyada-<br>Phase-2 | N:Plot No. 57<br>E: 30' Wide Road<br>S: 30' Wide Road<br>W: Plot No.43                                    | 350.28          | Sq.yds | 40,500/-      | 100           | Not<br>required | 2,84,000/-      | 10                       |
| LIG-49A      | Pedagantyada-<br>Phase-2 | N: Plot No.50<br>E:Plot No.49<br>S: 30' Wide Road<br>W: 30' wide Road                                     | 410.56          | Sq.yds | 40,500/-      | 100           | Not<br>required | 3,33,000/-      | 10                       |
| LIG-195      | Pedagantyada-<br>Phase-3 | N: Plot No.LIG-194<br>E:Plot No.LIG-196<br>S: 20' Wide Road<br>W: 20' wide Road                           | 161.12          | Sq.yds | 40,500/-      | 100           | Not<br>required | 1,30,500/-      | 10                       |
| LIG-179      | Pedagantyada-<br>Phase-3 | N: Plot No.LIG-178<br>E:Plot No.LIG-180<br>S: 20' Wide Road<br>W: Land in<br>S.No.38/p of<br>Pedagantyada | 166.67          | Sq.yds | 40,500/-      | 100           | Not<br>required | 1,35,000/-      | 10                       |
| LIG-141      | Pedagantyada-<br>Phase-2 | N: Plot Nos.138,<br>139 & 140<br>E:30' wide road<br>S: 30' Wide Road<br>W:Plot No.142                     | 391.12          | Sq.yds | 40,500/-      | 100           | Not<br>required | 3,17,000/-      | 10                       |
| MIG-3        | Pedagantyada-<br>Phase-2 | N: Plot MIG-20<br>E:Regularized drain<br>along with green<br>belt<br>S: 40' wide Road<br>W:Plot No.MIG-4  | 111.46          | Sq.yds | 40,500/-      | 100           | Not<br>required | 90,500/-        | 10                       |
| MIG-4        | Pedagantyada-<br>Phase-2 | N: Plot No.MIG-19<br>E:Plot No.MIG-3<br>S: 40' Road<br>W: Plot No.MIG-5                                   | 311.11          | Sq.yds | 40,500/-      | 100           | Not<br>required | 2,52,000/-      | 10                       |

| LIG-215A                                                 | Pedagantyada-<br>Phase-2 | N: 30 Wide road<br>E: 30 Wide road<br>S: Plot No.234/P<br>W: Plot NO.215                                                        | 331.12 | Sq.yds | 40,500/- | 100 | Not<br>required | 2,68,500/- | 10 |
|----------------------------------------------------------|--------------------------|---------------------------------------------------------------------------------------------------------------------------------|--------|--------|----------|-----|-----------------|------------|----|
| LIG-<br>162C                                             | Pedagantyada-<br>Phase-2 | N: Plot No.LIG-<br>197/P, 198<br>E: Plot No.LIG-<br>162D<br>S: 30' Wide Road<br>W: Plot No.LIG-<br>162B                         | 187.31 | Sq.yds | 40,500/- | 100 | Not<br>required | 1,52,000/- | 10 |
| LIG-<br>162D                                             | Pedagantyada-<br>Phase-2 | N: Plot No.LIG-199,<br>200/P<br>E: Plot No.LIG-<br>162E<br>S: 30' Wide Road<br>W: Plot No.LIG-<br>162C                          | 200.00 | Sq.yds | 40,500/- | 100 | Not<br>required | 1,62,000/- | 10 |
| LIG-162E                                                 | Pedagantyada-<br>Phase-2 | N: Plot No.LIG-<br>200/P, 201<br>E: Plot No.LIG-221<br>S: 30' Wide Road<br>W: Plot No.LIG-<br>162D                              | 200.00 | Sq.yds | 40,500/- | 100 | Not<br>required | 1,62,000/- | 10 |
| HIG-81                                                   | Pedagantyada-<br>Phase-1 | N: Plot No.HIG-68<br>E: Plot No.HIG-81<br>S: 30' Wide Road<br>W: Layout boundary                                                | 160.42 | Sq.yds | 40,500/- | 100 | Not<br>required | 1,30,000/- | 10 |
| LIG-470                                                  | Pedagantyada-<br>Phase-1 | N:24' Road<br>E: Plot No.LIG-469<br>S: Plot No.LIG-479<br>W: Plot No.OB at<br>West to LIG-470                                   | 200.00 | Sq.yds | 40,500/- | 100 | Not<br>required | 1,62,000/- | 10 |
| LIG-479                                                  | Pedagantyada-<br>Phase-1 | N:Plot No.LIG-470<br>E: Plot No.LIG-479<br>S: 24' Road<br>W: Regularized<br>drain along with<br>green belt                      | 137.91 | Sq.yds | 40,500/- | 100 | Not<br>required | 1,12,000/- | 10 |
| OB at<br>South to<br>LIG-273                             | Pedagantyada-<br>Phase-2 | N:Plot No.273<br>E:Existing 15' wide<br>road<br>S:Layout boundary<br>& Weaker section<br>colony<br>W: Existing 15' wide<br>road | 199.70 | Sq.yds | 40,500/- | 100 | Not<br>required | 1,62,000/- | 10 |
| OB<br>WEST<br>TO MIG-<br>34                              | Pedagantyada-<br>Phase-2 | N: Plot No.34A<br>E: Plot No.MIG-34<br>S: 40' Wide road<br>W: 30' Wide road                                                     | 189.33 | Sq.yds | 40,500/- | 100 | Not<br>required | 1,53,500/- | 10 |
| OB<br>opposite<br>to MIG-<br>35A                         | Pedagantyada-<br>Phase-2 | N: -<br>E:30' Wide road<br>S: 40' Wide road<br>W: Layout boundary                                                               | 570.67 | Sq.yds | 40,500/- | 100 | Not<br>required | 4,62,500/- | 10 |
| OB-163<br>(West to<br>MIG-87)                            | Pedagantyada-<br>Phase-2 | N: Plot No.OB-252<br>E: Plot No.MIG-<br>87/P<br>S: Plot No.MIG-79<br>W: Existing road                                           | 233.33 | Sq.yds | 40,500/- | 100 | Not<br>required | 1,89,000/- | 10 |
| OB at<br>North to<br>252<br>(West to<br>MIG-90<br>to 92) | Pedagantyada-<br>Phase-2 | N: Existing 24' road<br>E: Plot No.MIG-<br>89/p, 90, 91, 92<br>S: Plot No.OB-252<br>W: Layout boundary                          | 109.75 | Sq.yds | 40,500/- | 100 | Not<br>required | 89,000/-   | 10 |