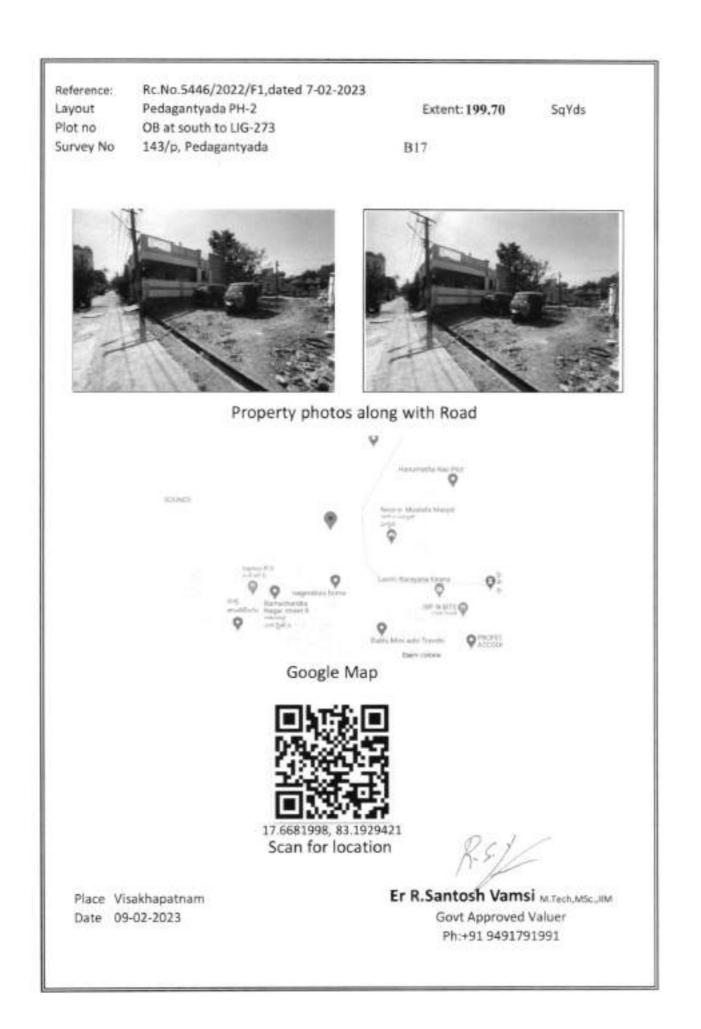

| OB-252<br>(West to<br>MIG-88 &<br>89)     | Pedagantyada-<br>Phase-2 | N: Layout boundary<br>E: Plot Nos.MIG-<br>87/P, 88, 89/P<br>S: Plot No.OB-163<br>W: Layout boundary      | 379.42 | Sq.yds | 40,500/- | 100 | Not<br>required | 3,07,500/- | 10 |
|-------------------------------------------|--------------------------|----------------------------------------------------------------------------------------------------------|--------|--------|----------|-----|-----------------|------------|----|
| OB at<br>North to<br>LIG-238              | Pedagantyada-<br>Phase-3 | N: Plot No.OB-156<br>E: 40' Wide road<br>S: Plot No.238<br>W: Layout boundary                            | 184.00 | Sq.yds | 40,500/- | 100 | Not<br>required | 1,49,000/- | 10 |
| LIG-162A                                  | Pedagantyada-<br>Phase-2 | N: Plot No.LIG-<br>196/P<br>E: Plot No.LIG-<br>162B<br>S: 30 Wide road<br>W: Layout boundary             | 117.50 | Sq.yds | 40,500/- | 100 | Not<br>required | 95,000/-   | 10 |
| LIG-162B                                  | Pedagantyada-<br>Phase-2 | N: Plot Nos.LIG-<br>196/P, 197<br>E: Plot No.LIG-<br>162C<br>S: 30' Wide road<br>W: Plot No.LIG-<br>162A | 152.50 | Sq.yds | 40,500/- | 100 | Not<br>required | 1,24,000/- | 10 |
| LIG-196                                   | Pedagantyada-<br>Phase-2 | N: 30 Wide road<br>E: Plot No.LIG-197<br>S: Plot No.162A<br>W: Layout boundary                           | 217.50 | Sq.yds | 40,500/- | 100 | Not<br>required | 1,76,500/- | 10 |
| OB-24A<br>(Eastern<br>side plot<br>No.24) | K.L.Rao Nagar<br>Iayout  | N: Existing 30' road<br>E: VMRDA land<br>S: Plot No.29A<br>(Eastern side plot<br>No.29<br>W: Plot No.24  | 194.44 | Sq.yds | 35,000/- | 100 | Not<br>required | 1,36,500/- | 10 |
| OB-29A<br>(Eastern<br>side plot<br>No.29) | K.L.Rao Nagar<br>Iayout  | N: Plot No.24A<br>(Eastern side plot<br>No.24<br>E:VMRDA Land<br>S: 60' Wide road<br>W: Plot No.29       | 194.44 | Sq.yds | 35,000/- | 100 | Not<br>required | 1,36,500/- | 10 |
|                                           | 32 Plots                 |                                                                                                          |        |        |          |     |                 |            |    |