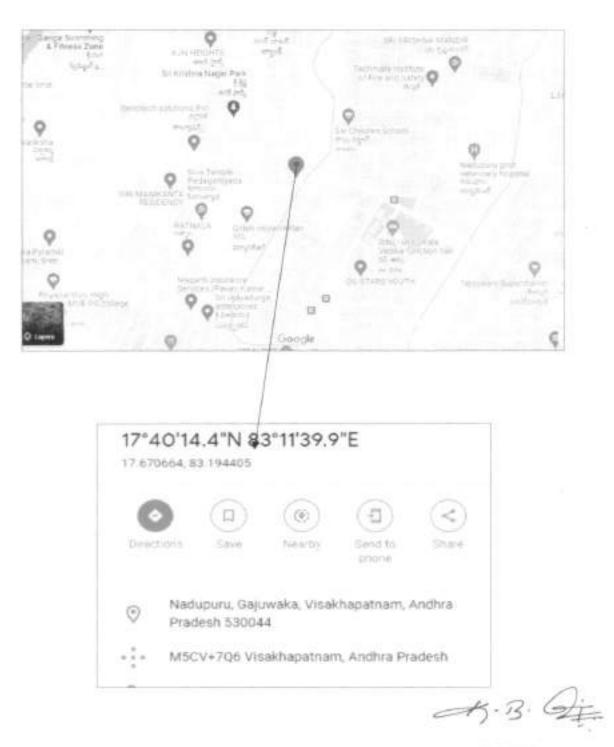

Sd/- A.Mallikarjuna Metropolitan Commissioner VMRDA

CHECK LIST

| No | Particulars                                                                                                                                                   | Details                                                                                                     |
|----|---------------------------------------------------------------------------------------------------------------------------------------------------------------|-------------------------------------------------------------------------------------------------------------|
| 1  | Property Location/Address, (City/ Town/Village, District)                                                                                                     | Plot No. HIG-10 of Pedagantyada (V),<br>& (M), Visakhapatnam District,<br>VMRDA Developed Phase - I Layout. |
| 2  | PropertyType                                                                                                                                                  | Vacant Plot in VMRDA developed Layou                                                                        |
| 3  | Surveynumber& Village Name                                                                                                                                    | Sy No.20/p of Pedagantyada (V), & (M)<br>Visakhapatnam District.                                            |
| 4  | Extent/Areaofproperty                                                                                                                                         |                                                                                                             |
| 5  | Ownershipdetails                                                                                                                                              | Residential                                                                                                 |
| 6  | Current Utilization (Residential /commercial/Office/Factory/ Not<br>Applicable)                                                                               | Vacant                                                                                                      |
| 7  | Presentstatusonground-<br>Fullyvacant(OR)Detailsofstructureifanywithtypeof<br>structure (RCC/ACetc.),PlinthArea,Builtuparea,Occupiedorabandoned               | Residential                                                                                                 |
| 8  | Existing Land use as per current Master plan, if any.                                                                                                         | Pedagantyada VMRDA Developed<br>Layout.                                                                     |
| 9  | Detailsoflayoutapprovals.                                                                                                                                     |                                                                                                             |
| 10 | DateofPossession                                                                                                                                              |                                                                                                             |
| 11 | Ownership by way of alienation/acquisition/transfer/others                                                                                                    |                                                                                                             |
| 12 | Purposeof acquisition                                                                                                                                         |                                                                                                             |
| 13 | Land classification as per SFA/Diglot/RS/TSRecordsetc.                                                                                                        |                                                                                                             |
| 14 | Objectionable/un-objectionable                                                                                                                                |                                                                                                             |
| 15 | Whethernoted under22A                                                                                                                                         |                                                                                                             |
| 16 | SROValueMarkatvalue                                                                                                                                           |                                                                                                             |
| 17 | Prevailingmarketvalue(PerSq.yds)                                                                                                                              |                                                                                                             |
| 18 | Detailsof encumbranceif any                                                                                                                                   |                                                                                                             |
| 19 | Latitude/Longitude(Google co-ordinates)                                                                                                                       | Latitude: 17"40'29.67"N<br>Longitude: 83°11'36.54°E                                                         |
| 20 | Googlemapof thelocation                                                                                                                                       | https://www.google.com/maps/@17*40'2<br>9.67*N - 83*11'36.54*E                                              |
| 21 | Siteboundariesandsitemapwithdimensions, existing topography like<br>canals,electrical lines, irrigation wells,<br>monumentsetc.existing/passingthroughthesite | N: 30'-0' Road<br>E: HT Line Buffer<br>S: Plot No. HIG-3<br>W. Plot No. HIG-9                               |
| 22 | FMB Sketch                                                                                                                                                    |                                                                                                             |
| 23 | Detailsof abutting road(s)ifany                                                                                                                               | 30'-0" wide Layout road on Northern side                                                                    |
| 24 | Detailsof encroachment, if any                                                                                                                                |                                                                                                             |
| 25 | Details of Courtilitigation, Ifany                                                                                                                            |                                                                                                             |
| 26 | Detailsoflandcompensation, statutorydues/liabilities/claims pendingif any                                                                                     |                                                                                                             |

Lefthan Apo plant

17º40'29.9'N 83' 11'36.6'E - Google Maps

Imagery @2022 Marar Technologies, Imagery @2022 CNES / Altbus, Maxar Technologies, Map data @2022 100 m

171

CHECK LIST

| S.<br>No | Particulars                                                                                                                                                    | Details                                                                                                         |
|----------|----------------------------------------------------------------------------------------------------------------------------------------------------------------|-----------------------------------------------------------------------------------------------------------------|
| 1        | Property Location/Address, (City/ Town/Village,<br>District)                                                                                                   | Plot No. HIG-17A of Pedagantyada<br>(V), & (M), Visakhapatnam District,<br>VMRDA Developed Phase - I<br>Layout. |
| 2        | PropertyType                                                                                                                                                   | Vacant Plot in VMRDA developed<br>Layout.                                                                       |
| 3        | Surveynumber& Village Name                                                                                                                                     | Sy.No.20/p of Pedagantyada (V), & (M), Visakhapatnam District                                                   |
| 4        | Extent/Areaofproperty                                                                                                                                          | 1. The second particular a second                                                                               |
| 5        | Ownershipdetails                                                                                                                                               | Residential                                                                                                     |
| 6        | Current Utilization (Residential<br>/commercial/Office/Factory/ Not Applicable)                                                                                | Vacant                                                                                                          |
| 7        | Presentstatusonground-<br>Fullyvacant(OR)Detailsofstructureifanywithtypeof<br>structure<br>(RCC/ACeto.),PlinthArea,Builtuparea,Occupiedoraban<br>doned         | Residential                                                                                                     |
| 8        | Existing Land use as per current Masterplan,ifany.                                                                                                             | Pedagantyada VMRDA Developed<br>Layout.                                                                         |
| 9        | Detailsoflayoutapprovals.                                                                                                                                      | TO STATES                                                                                                       |
| 10       | DateofPossession                                                                                                                                               |                                                                                                                 |
| 11       | Ownership by way of<br>alienation/acquisition/transfer/others                                                                                                  |                                                                                                                 |
| 12       | Purposeof acquisition                                                                                                                                          |                                                                                                                 |
| 13       | Land classification as per<br>SFA/Diglot/RS/TSRecordsetc.                                                                                                      |                                                                                                                 |
| 14       | Objectionable/un-objectionable                                                                                                                                 |                                                                                                                 |
| 15       | Whethernoted under22A                                                                                                                                          |                                                                                                                 |
| 16       | SROValueMarketvalue                                                                                                                                            |                                                                                                                 |
| 17       | Prevailingmarketvalue(PerSq.yds)                                                                                                                               |                                                                                                                 |
| 18       | Detailsof encumbranceif any                                                                                                                                    |                                                                                                                 |
| 19       | Latitude/Longitude(Google co-ordinates)                                                                                                                        | Latitude: 17"40'30.47"N                                                                                         |
| 20       | Googlemapof thelocation                                                                                                                                        | Longitude: 83°11'35.25"E<br>https://www.google.com/maps/@\                                                      |
| 258      |                                                                                                                                                                | 17*40'30.47"N - 83*11'35.25"E                                                                                   |
| 21       | Siteboundariesandsitemapwithdimensions, existing<br>topography like canals, electrical lines, irrigation wells,<br>monumentsetc.existing/passingthroughthesite | N: Plot<br>E: Plot No.HIG-17<br>S: 30'-0" Road<br>W: 30'-0" Road                                                |
| 22       | FMB Sketch                                                                                                                                                     |                                                                                                                 |
| 23       | Detailsof abutting road(s)ifany                                                                                                                                | 30'-0" wide Layout road on south & Western side.                                                                |
| 24       | Detailsof encroachment, if any                                                                                                                                 |                                                                                                                 |
| 25       | Details of Courtlitigation, if any                                                                                                                             |                                                                                                                 |
| 26       | Detailsoflandcompensation.statutorydues/liabilities/clai<br>ms pendingif any                                                                                   |                                                                                                                 |