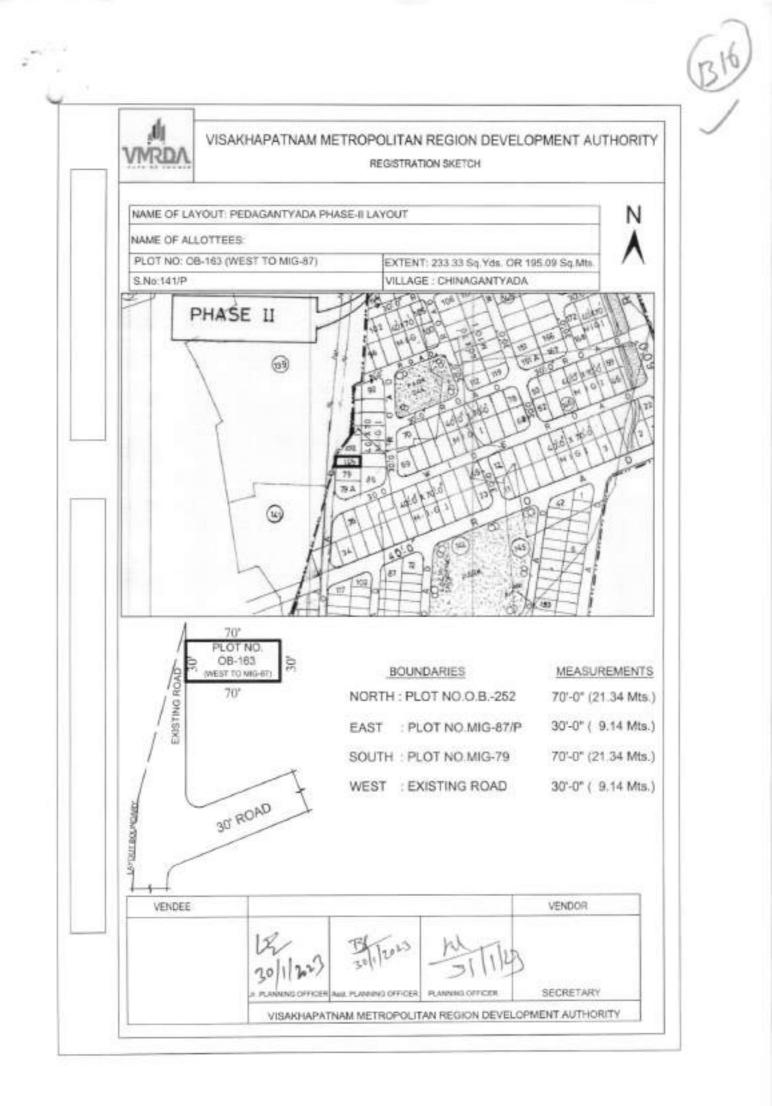

| OB-252<br>(West to<br>MIG-88 &<br>89)     | Pedagantyada-<br>Phase-2 | N: Layout boundary<br>E: Plot Nos.MIG-<br>87/P, 88, 89/P<br>S: Plot No.OB-163<br>W: Layout boundary      | 379.42 | Sq.yds | 40,500/- | 100 | Not<br>required | 3,07,500/- | 10 |
|-------------------------------------------|--------------------------|----------------------------------------------------------------------------------------------------------|--------|--------|----------|-----|-----------------|------------|----|
| OB at<br>North to<br>LIG-238              | Pedagantyada-<br>Phase-3 | N: Plot No.OB-156<br>E: 40' Wide road<br>S: Plot No.238<br>W: Layout boundary                            | 184.00 | Sq.yds | 40,500/- | 100 | Not<br>required | 1,49,000/- | 10 |
| LIG-162A                                  | Pedagantyada-<br>Phase-2 | N: Plot No.LIG-<br>196/P<br>E: Plot No.LIG-<br>162B<br>S: 30 Wide road<br>W: Layout boundary             | 117.50 | Sq.yds | 40,500/- | 100 | Not<br>required | 95,000/-   | 10 |
| LIG-162B                                  | Pedagantyada-<br>Phase-2 | N: Plot Nos.LIG-<br>196/P, 197<br>E: Plot No.LIG-<br>162C<br>S: 30' Wide road<br>W: Plot No.LIG-<br>162A | 152.50 | Sq.yds | 40,500/- | 100 | Not<br>required | 1,24,000/- | 10 |
| LIG-196                                   | Pedagantyada-<br>Phase-2 | N: 30 Wide road<br>E: Plot No.LIG-197<br>S: Plot No.162A<br>W: Layout boundary                           | 217.50 | Sq.yds | 40,500/- | 100 | Not<br>required | 1,76,500/- | 10 |
| OB-24A<br>(Eastern<br>side plot<br>No.24) | K.L.Rao Nagar<br>Iayout  | N: Existing 30' road<br>E: VMRDA land<br>S: Plot No.29A<br>(Eastern side plot<br>No.29<br>W: Plot No.24  | 194.44 | Sq.yds | 35,000/- | 100 | Not<br>required | 1,36,500/- | 10 |
| OB-29A<br>(Eastern<br>side plot<br>No.29) | K.L.Rao Nagar<br>Iayout  | N: Plot No.24A<br>(Eastern side plot<br>No.24<br>E:VMRDA Land<br>S: 60' Wide road<br>W: Plot No.29       | 194.44 | Sq.yds | 35,000/- | 100 | Not<br>required | 1,36,500/- | 10 |
|                                           | 32 Plots                 |                                                                                                          |        |        |          |     |                 |            |    |