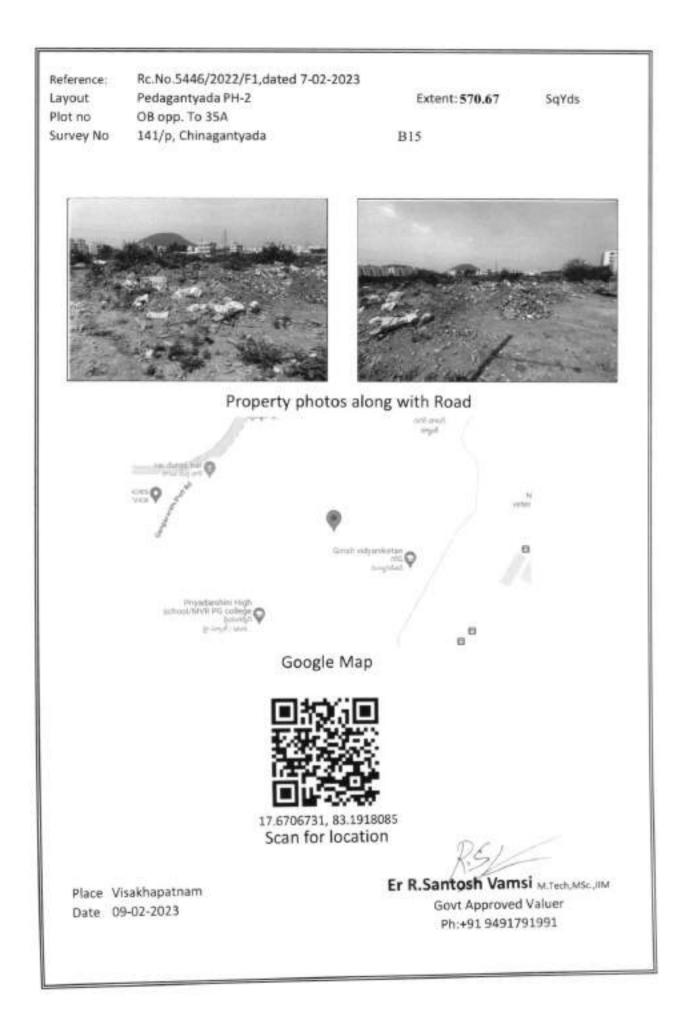

| OB-252<br>(West to<br>MIG-88 &<br>89)     | Pedagantyada-<br>Phase-2 | N: Layout boundary<br>E: Plot Nos.MIG-<br>87/P, 88, 89/P<br>S: Plot No.OB-163<br>W: Layout boundary      | 379.42 | Sq.yds | 40,500/- | 100 | Not<br>required | 3,07,500/- | 10 |
|-------------------------------------------|--------------------------|----------------------------------------------------------------------------------------------------------|--------|--------|----------|-----|-----------------|------------|----|
| OB at<br>North to<br>LIG-238              | Pedagantyada-<br>Phase-3 | N: Plot No.OB-156<br>E: 40' Wide road<br>S: Plot No.238<br>W: Layout boundary                            | 184.00 | Sq.yds | 40,500/- | 100 | Not<br>required | 1,49,000/- | 10 |
| LIG-162A                                  | Pedagantyada-<br>Phase-2 | N: Plot No.LIG-<br>196/P<br>E: Plot No.LIG-<br>162B<br>S: 30 Wide road<br>W: Layout boundary             | 117.50 | Sq.yds | 40,500/- | 100 | Not<br>required | 95,000/-   | 10 |
| LIG-162B                                  | Pedagantyada-<br>Phase-2 | N: Plot Nos.LIG-<br>196/P, 197<br>E: Plot No.LIG-<br>162C<br>S: 30' Wide road<br>W: Plot No.LIG-<br>162A | 152.50 | Sq.yds | 40,500/- | 100 | Not<br>required | 1,24,000/- | 10 |
| LIG-196                                   | Pedagantyada-<br>Phase-2 | N: 30 Wide road<br>E: Plot No.LIG-197<br>S: Plot No.162A<br>W: Layout boundary                           | 217.50 | Sq.yds | 40,500/- | 100 | Not<br>required | 1,76,500/- | 10 |
| OB-24A<br>(Eastern<br>side plot<br>No.24) | K.L.Rao Nagar<br>Iayout  | N: Existing 30' road<br>E: VMRDA land<br>S: Plot No.29A<br>(Eastern side plot<br>No.29<br>W: Plot No.24  | 194.44 | Sq.yds | 35,000/- | 100 | Not<br>required | 1,36,500/- | 10 |
| OB-29A<br>(Eastern<br>side plot<br>No.29) | K.L.Rao Nagar<br>Iayout  | N: Plot No.24A<br>(Eastern side plot<br>No.24<br>E:VMRDA Land<br>S: 60' Wide road<br>W: Plot No.29       | 194.44 | Sq.yds | 35,000/- | 100 | Not<br>required | 1,36,500/- | 10 |
|                                           | 32 Plots                 |                                                                                                          |        |        |          |     |                 |            |    |