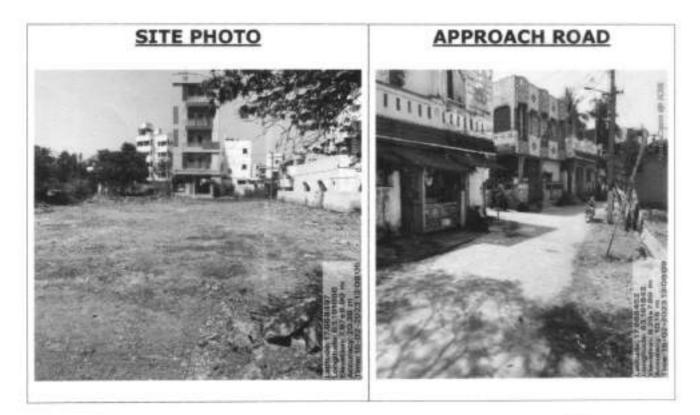

## SCHEDULE"A" (As per APTS Proforma) DESCRIPTION OF THE PLOTS ALONG WITH THE BOUNDARIES IN ALL FOUR DIRECTIONS

| ltem<br>code | Item Name                | Item description                                                                                          | Auction<br>qty. | UOM    | Base<br>Price | Incre<br>ment | PCB Code        | EMD<br>(In Rs.) | Initial<br>paym<br>ent % |
|--------------|--------------------------|-----------------------------------------------------------------------------------------------------------|-----------------|--------|---------------|---------------|-----------------|-----------------|--------------------------|
| HIG-10       | Pedagantyada-<br>Phase-1 | N: 30' Wide Road<br>E:HT Line buffer<br>S: Plot No.HIG-3<br>W: Plot No.HIG-9                              | 416.66          | Sq.yds | 40,500/-      | 100           | Not<br>required | 3,37,500/-      | 10                       |
| HIG-17A      | Pedagantyada-<br>Phase-1 | N: Plot<br>E:Plot No.17<br>S: 30' Wide Road<br>W: 30' Wide Road                                           | 810.97          | Sq.yds | 40,500/-      | 100           | Not<br>required | 6,57,000/-      | 10                       |
| HIG-33       | Pedagantyada-<br>Phase-1 | N: Vacant land<br>E:Plot No.34<br>S: 30' Wide Road<br>W: Drain                                            | 233.33          | Sq.yds | 40,500/-      | 100           | Not<br>required | 1,89,000/-      | 10                       |
| MIG-79       | Pedagantyada-<br>Phase-2 | N: Plot No.MIG-163<br>E:Plot No.MIG-86/p<br>S: Plot No.MIG-79A<br>W: 30' Wide Road                        | 233.33          | Sq.yds | 40,500/-      | 100           | Not<br>required | 1,89,000/-      | 10                       |
| MIG-145      | Pedagantyada-<br>Phase-2 | N: Plot No.MIG-144<br>E:Plot No.MIG-160<br>S: Plot No.MIG-146<br>W: 30' Wide Road                         | 311.11          | Sq.yds | 40,500/-      | 100           | Not<br>required | 2,52,000/-      | 10                       |
| MIG-102      | Pedagantyada-<br>Phase-2 | N: 30' Wide Road<br>E:Plot No.MIG-103<br>S: Plot No.MIG-97<br>W: Plot No.MIG-101                          | 311.11          | Sq.yds | 40,500/-      | 100           | Not<br>required | 2,52,000/-      | 10                       |
| LIG-194      | Pedagantyada-<br>Phase-2 | N:Plot No. 57<br>E: 30' Wide Road<br>S: 30' Wide Road<br>W: Plot No.43                                    | 350.28          | Sq.yds | 40,500/-      | 100           | Not<br>required | 2,84,000/-      | 10                       |
| LIG-49A      | Pedagantyada-<br>Phase-2 | N: Plot No.50<br>E:Plot No.49<br>S: 30' Wide Road<br>W: 30' wide Road                                     | 410.56          | Sq.yds | 40,500/-      | 100           | Not<br>required | 3,33,000/-      | 10                       |
| LIG-195      | Pedagantyada-<br>Phase-3 | N: Plot No.LIG-194<br>E:Plot No.LIG-196<br>S: 20' Wide Road<br>W: 20' wide Road                           | 161.12          | Sq.yds | 40,500/-      | 100           | Not<br>required | 1,30,500/-      | 10                       |
| LIG-179      | Pedagantyada-<br>Phase-3 | N: Plot No.LIG-178<br>E:Plot No.LIG-180<br>S: 20' Wide Road<br>W: Land in<br>S.No.38/p of<br>Pedagantyada | 166.67          | Sq.yds | 40,500/-      | 100           | Not<br>required | 1,35,000/-      | 10                       |
| LIG-141      | Pedagantyada-<br>Phase-2 | N: Plot Nos.138,<br>139 & 140<br>E:30' wide road<br>S: 30' Wide Road<br>W:Plot No.142                     | 391.12          | Sq.yds | 40,500/-      | 100           | Not<br>required | 3,17,000/-      | 10                       |
| MIG-3        | Pedagantyada-<br>Phase-2 | N: Plot MIG-20<br>E:Regularized drain<br>along with green<br>belt<br>S: 40' wide Road<br>W:Plot No.MIG-4  | 111.46          | Sq.yds | 40,500/-      | 100           | Not<br>required | 90,500/-        | 10                       |
| MIG-4        | Pedagantyada-<br>Phase-2 | N: Plot No.MIG-19<br>E:Plot No.MIG-3<br>S: 40' Road<br>W: Plot No.MIG-5                                   | 311.11          | Sq.yds | 40,500/-      | 100           | Not<br>required | 2,52,000/-      | 10                       |

| LIG-215A                                                 | Pedagantyada-<br>Phase-2 | N: 30 Wide road<br>E: 30 Wide road<br>S: Plot No.234/P<br>W: Plot NO.215                                                        | 331.12 | Sq.yds | 40,500/- | 100 | Not<br>required | 2,68,500/- | 10 |
|----------------------------------------------------------|--------------------------|---------------------------------------------------------------------------------------------------------------------------------|--------|--------|----------|-----|-----------------|------------|----|
| LIG-<br>162C                                             | Pedagantyada-<br>Phase-2 | N: Plot No.LIG-<br>197/P, 198<br>E: Plot No.LIG-<br>162D<br>S: 30' Wide Road<br>W: Plot No.LIG-<br>162B                         | 187.31 | Sq.yds | 40,500/- | 100 | Not<br>required | 1,52,000/- | 10 |
| LIG-<br>162D                                             | Pedagantyada-<br>Phase-2 | N: Plot No.LIG-199,<br>200/P<br>E: Plot No.LIG-<br>162E<br>S: 30' Wide Road<br>W: Plot No.LIG-<br>162C                          | 200.00 | Sq.yds | 40,500/- | 100 | Not<br>required | 1,62,000/- | 10 |
| LIG-162E                                                 | Pedagantyada-<br>Phase-2 | N: Plot No.LIG-<br>200/P, 201<br>E: Plot No.LIG-221<br>S: 30' Wide Road<br>W: Plot No.LIG-<br>162D                              | 200.00 | Sq.yds | 40,500/- | 100 | Not<br>required | 1,62,000/- | 10 |
| HIG-81                                                   | Pedagantyada-<br>Phase-1 | N: Plot No.HIG-68<br>E: Plot No.HIG-81<br>S: 30' Wide Road<br>W: Layout boundary                                                | 160.42 | Sq.yds | 40,500/- | 100 | Not<br>required | 1,30,000/- | 10 |
| LIG-470                                                  | Pedagantyada-<br>Phase-1 | N:24' Road<br>E: Plot No.LIG-469<br>S: Plot No.LIG-479<br>W: Plot No.OB at<br>West to LIG-470                                   | 200.00 | Sq.yds | 40,500/- | 100 | Not<br>required | 1,62,000/- | 10 |
| LIG-479                                                  | Pedagantyada-<br>Phase-1 | N:Plot No.LIG-470<br>E: Plot No.LIG-479<br>S: 24' Road<br>W: Regularized<br>drain along with<br>green belt                      | 137.91 | Sq.yds | 40,500/- | 100 | Not<br>required | 1,12,000/- | 10 |
| OB at<br>South to<br>LIG-273                             | Pedagantyada-<br>Phase-2 | N:Plot No.273<br>E:Existing 15' wide<br>road<br>S:Layout boundary<br>& Weaker section<br>colony<br>W: Existing 15' wide<br>road | 199.70 | Sq.yds | 40,500/- | 100 | Not<br>required | 1,62,000/- | 10 |
| OB<br>WEST<br>TO MIG-<br>34                              | Pedagantyada-<br>Phase-2 | N: Plot No.34A<br>E: Plot No.MIG-34<br>S: 40' Wide road<br>W: 30' Wide road                                                     | 189.33 | Sq.yds | 40,500/- | 100 | Not<br>required | 1,53,500/- | 10 |
| OB<br>opposite<br>to MIG-<br>35A                         | Pedagantyada-<br>Phase-2 | N: -<br>E:30' Wide road<br>S: 40' Wide road<br>W: Layout boundary                                                               | 570.67 | Sq.yds | 40,500/- | 100 | Not<br>required | 4,62,500/- | 10 |
| OB-163<br>(West to<br>MIG-87)                            | Pedagantyada-<br>Phase-2 | N: Plot No.OB-252<br>E: Plot No.MIG-<br>87/P<br>S: Plot No.MIG-79<br>W: Existing road                                           | 233.33 | Sq.yds | 40,500/- | 100 | Not<br>required | 1,89,000/- | 10 |
| OB at<br>North to<br>252<br>(West to<br>MIG-90<br>to 92) | Pedagantyada-<br>Phase-2 | N: Existing 24' road<br>E: Plot No.MIG-<br>89/p, 90, 91, 92<br>S: Plot No.OB-252<br>W: Layout boundary                          | 109.75 | Sq.yds | 40,500/- | 100 | Not<br>required | 89,000/-   | 10 |