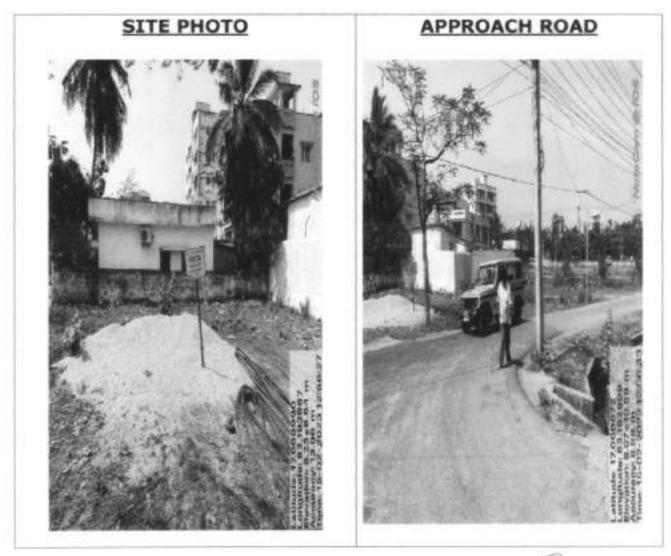

## SCHEDULE"A" (As per APTS Proforma) DESCRIPTION OF THE PLOTS ALONG WITH THE BOUNDARIES IN ALL FOUR DIRECTIONS

| ltem<br>code | Item Name                | Item description                                                                                          | Auction<br>qty. | UOM    | Base<br>Price | Incre<br>ment | PCB Code        | EMD<br>(In Rs.) | Initial<br>paym<br>ent % |
|--------------|--------------------------|-----------------------------------------------------------------------------------------------------------|-----------------|--------|---------------|---------------|-----------------|-----------------|--------------------------|
| HIG-10       | Pedagantyada-<br>Phase-1 | N: 30' Wide Road<br>E:HT Line buffer<br>S: Plot No.HIG-3<br>W: Plot No.HIG-9                              | 416.66          | Sq.yds | 40,500/-      | 100           | Not<br>required | 3,37,500/-      | 10                       |
| HIG-17A      | Pedagantyada-<br>Phase-1 | N: Plot<br>E:Plot No.17<br>S: 30' Wide Road<br>W: 30' Wide Road                                           | 810.97          | Sq.yds | 40,500/-      | 100           | Not<br>required | 6,57,000/-      | 10                       |
| HIG-33       | Pedagantyada-<br>Phase-1 | N: Vacant land<br>E:Plot No.34<br>S: 30' Wide Road<br>W: Drain                                            | 233.33          | Sq.yds | 40,500/-      | 100           | Not<br>required | 1,89,000/-      | 10                       |
| MIG-79       | Pedagantyada-<br>Phase-2 | N: Plot No.MIG-163<br>E:Plot No.MIG-86/p<br>S: Plot No.MIG-79A<br>W: 30' Wide Road                        | 233.33          | Sq.yds | 40,500/-      | 100           | Not<br>required | 1,89,000/-      | 10                       |
| MIG-145      | Pedagantyada-<br>Phase-2 | N: Plot No.MIG-144<br>E:Plot No.MIG-160<br>S: Plot No.MIG-146<br>W: 30' Wide Road                         | 311.11          | Sq.yds | 40,500/-      | 100           | Not<br>required | 2,52,000/-      | 10                       |
| MIG-102      | Pedagantyada-<br>Phase-2 | N: 30' Wide Road<br>E:Plot No.MIG-103<br>S: Plot No.MIG-97<br>W: Plot No.MIG-101                          | 311.11          | Sq.yds | 40,500/-      | 100           | Not<br>required | 2,52,000/-      | 10                       |
| LIG-194      | Pedagantyada-<br>Phase-2 | N:Plot No. 57<br>E: 30' Wide Road<br>S: 30' Wide Road<br>W: Plot No.43                                    | 350.28          | Sq.yds | 40,500/-      | 100           | Not<br>required | 2,84,000/-      | 10                       |
| LIG-49A      | Pedagantyada-<br>Phase-2 | N: Plot No.50<br>E:Plot No.49<br>S: 30' Wide Road<br>W: 30' wide Road                                     | 410.56          | Sq.yds | 40,500/-      | 100           | Not<br>required | 3,33,000/-      | 10                       |
| LIG-195      | Pedagantyada-<br>Phase-3 | N: Plot No.LIG-194<br>E:Plot No.LIG-196<br>S: 20' Wide Road<br>W: 20' wide Road                           | 161.12          | Sq.yds | 40,500/-      | 100           | Not<br>required | 1,30,500/-      | 10                       |
| LIG-179      | Pedagantyada-<br>Phase-3 | N: Plot No.LIG-178<br>E:Plot No.LIG-180<br>S: 20' Wide Road<br>W: Land in<br>S.No.38/p of<br>Pedagantyada | 166.67          | Sq.yds | 40,500/-      | 100           | Not<br>required | 1,35,000/-      | 10                       |
| LIG-141      | Pedagantyada-<br>Phase-2 | N: Plot Nos.138,<br>139 & 140<br>E:30' wide road<br>S: 30' Wide Road<br>W:Plot No.142                     | 391.12          | Sq.yds | 40,500/-      | 100           | Not<br>required | 3,17,000/-      | 10                       |
| MIG-3        | Pedagantyada-<br>Phase-2 | N: Plot MIG-20<br>E:Regularized drain<br>along with green<br>belt<br>S: 40' wide Road<br>W:Plot No.MIG-4  | 111.46          | Sq.yds | 40,500/-      | 100           | Not<br>required | 90,500/-        | 10                       |
| MIG-4        | Pedagantyada-<br>Phase-2 | N: Plot No.MIG-19<br>E:Plot No.MIG-3<br>S: 40' Road<br>W: Plot No.MIG-5                                   | 311.11          | Sq.yds | 40,500/-      | 100           | Not<br>required | 2,52,000/-      | 10                       |