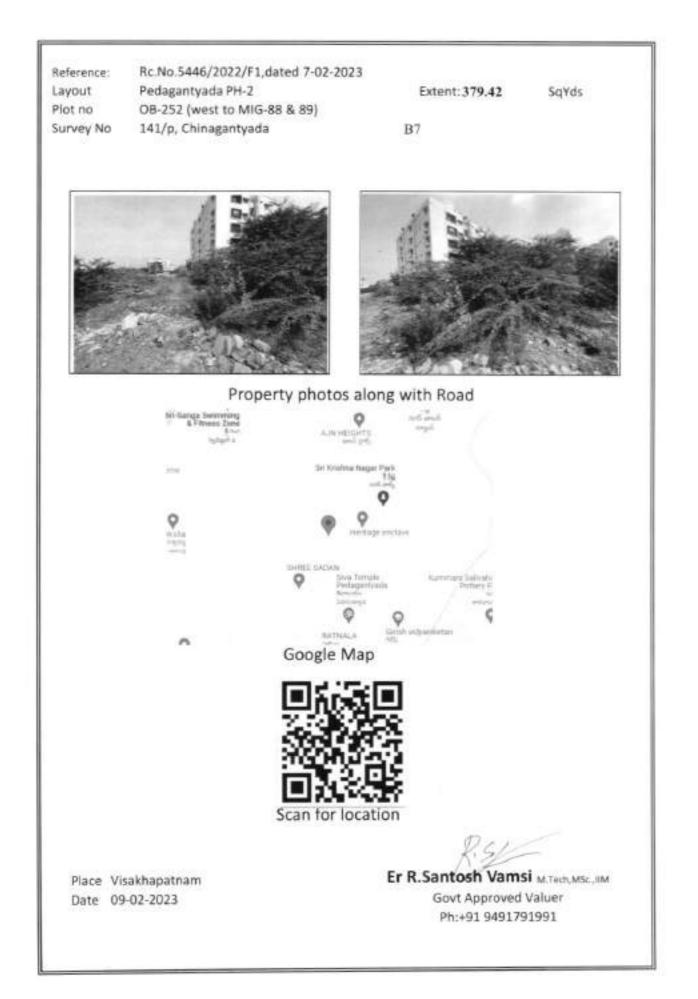

| OB-252<br>(West to<br>MIG-88 &<br>89)     | Pedagantyada-<br>Phase-2 | N: Layout boundary<br>E: Plot Nos.MIG-<br>87/P, 88, 89/P<br>S: Plot No.OB-163<br>W: Layout boundary      | 379.42 | Sq.yds | 40,500/- | 100 | Not<br>required | 3,07,500/- | 10 |
|-------------------------------------------|--------------------------|----------------------------------------------------------------------------------------------------------|--------|--------|----------|-----|-----------------|------------|----|
| OB at<br>North to<br>LIG-238              | Pedagantyada-<br>Phase-3 | N: Plot No.OB-156<br>E: 40' Wide road<br>S: Plot No.238<br>W: Layout boundary                            | 184.00 | Sq.yds | 40,500/- | 100 | Not<br>required | 1,49,000/- | 10 |
| LIG-162A                                  | Pedagantyada-<br>Phase-2 | N: Plot No.LIG-<br>196/P<br>E: Plot No.LIG-<br>162B<br>S: 30 Wide road<br>W: Layout boundary             | 117.50 | Sq.yds | 40,500/- | 100 | Not<br>required | 95,000/-   | 10 |
| LIG-162B                                  | Pedagantyada-<br>Phase-2 | N: Plot Nos.LIG-<br>196/P, 197<br>E: Plot No.LIG-<br>162C<br>S: 30' Wide road<br>W: Plot No.LIG-<br>162A | 152.50 | Sq.yds | 40,500/- | 100 | Not<br>required | 1,24,000/- | 10 |
| LIG-196                                   | Pedagantyada-<br>Phase-2 | N: 30 Wide road<br>E: Plot No.LIG-197<br>S: Plot No.162A<br>W: Layout boundary                           | 217.50 | Sq.yds | 40,500/- | 100 | Not<br>required | 1,76,500/- | 10 |
| OB-24A<br>(Eastern<br>side plot<br>No.24) | K.L.Rao Nagar<br>Iayout  | N: Existing 30' road<br>E: VMRDA land<br>S: Plot No.29A<br>(Eastern side plot<br>No.29<br>W: Plot No.24  | 194.44 | Sq.yds | 35,000/- | 100 | Not<br>required | 1,36,500/- | 10 |
| OB-29A<br>(Eastern<br>side plot<br>No.29) | K.L.Rao Nagar<br>Iayout  | N: Plot No.24A<br>(Eastern side plot<br>No.24<br>E:VMRDA Land<br>S: 60' Wide road<br>W: Plot No.29       | 194.44 | Sq.yds | 35,000/- | 100 | Not<br>required | 1,36,500/- | 10 |
|                                           | 32 Plots                 |                                                                                                          |        |        |          |     |                 |            |    |