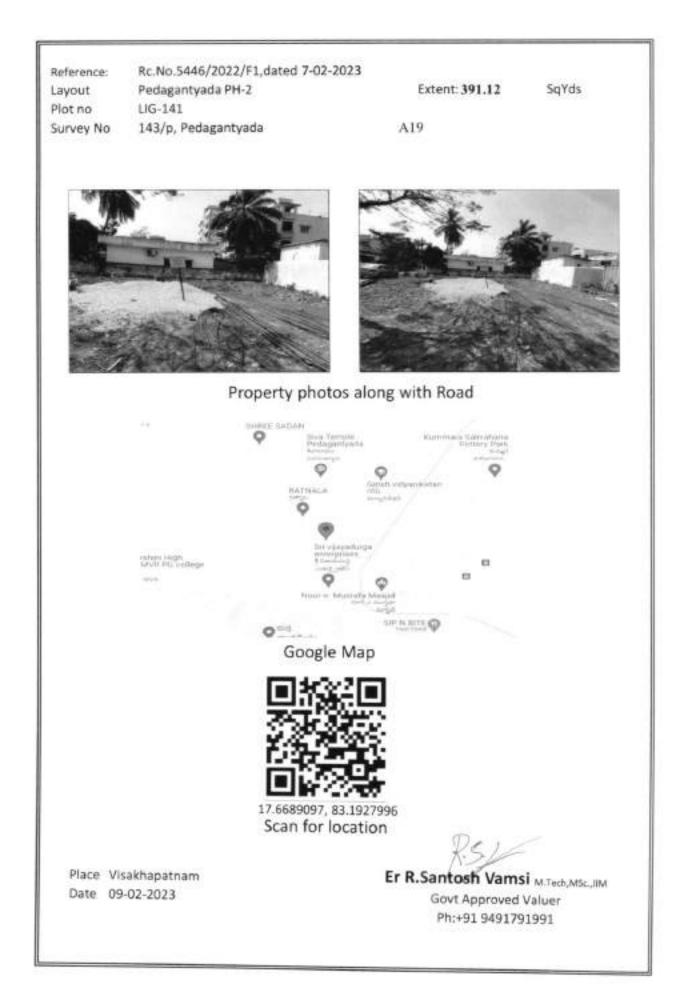

#### Annexure –I Vacant plots belongs to VMRDA and kept for e-auction along with Upset Price & EMD

| SI.<br>No | Name of the layout   | Land<br>usage as<br>per Master<br>Plan | Plot ID No.<br>given for<br>the<br>auction<br>purpose<br>only | Extent in<br>Sq.<br>yards | Latitude<br>(N)            | Longitude<br>(E)           | Upset<br>Price per<br>sq.yard<br>(In Rs.) | EMD<br>(In Rs.) |
|-----------|----------------------|----------------------------------------|---------------------------------------------------------------|---------------------------|----------------------------|----------------------------|-------------------------------------------|-----------------|
| 1         | Pedagantyada-Phase-1 | Residential                            | HIG-10                                                        | 416.66                    | 170.40′29.67″              | 83011′36.54″               | 40,500/-                                  | 3,37,500/-      |
| 2         | Pedagantyada-Phase-1 | Residential                            | HIG-17A                                                       | 810.97                    | 170.40′30.47″              | 83011′35.25″               | 40,500/-                                  | 6,57,000/-      |
| 3         | Pedagantyada-Phase-1 | Residential                            | HIG-33                                                        | 233.33                    | 170.40′35.35″              | 83011′37.72″               | 40,500/-                                  | 1,89,000/-      |
| 4         | Pedagantyada-Phase-2 | Residential                            | MIG-79                                                        | 233.33                    | 170.40′16.77″              | 83011′32.57″               | 40,500/-                                  | 1,89,000/-      |
| 5         | Pedagantyada-Phase-2 | Residential                            | MIG-145                                                       | 311.11                    | 170.40′20.59″              | 83011′38.98″               | 40,500/-                                  | 2,52,000/-      |
| 6         | Pedagantyada-Phase-2 | Residential                            | MIG-102                                                       | 311.11                    | 170.40′20.04″              | 83011′34.75″               | 40,500/-                                  | 2,52,000/-      |
| 7         | Pedagantyada-Phase-2 | Residential                            | LIG-194                                                       | 350.28                    | 170.40′9.66″               | 83011′34.95″               | 40,500/-                                  | 2,84,000/-      |
| 8         | Pedagantyada-Phase-2 | Residential                            | LIG-49A                                                       | 410.56                    | 170.40′9.70″               | 83011′32.51″               | 40,500/-                                  | 3,33,000/-      |
| 9         | Pedagantyada Phase-3 | Residential                            | LIG-195                                                       | 161.12                    | 170.40′17.75″              | 83011′55.08″               | 40,500/-                                  | 1,30,500/-      |
| 10        | Pedagantyada Phase-3 | Residential                            | LIG-179                                                       | 166.67                    | 170.40′19.65″              | 83011′55.02″               | 40,500/-                                  | 1,35,000/-      |
| 11        | Pedagantyada-Phase-2 | Residential                            | LIG-141                                                       | 391.12                    | 17 <sup>0</sup> 40′8.03″N  | 83 <sup>0</sup> 11′34.20″E | 40,500/-                                  | 3,17,000/-      |
| 12        | Pedagantyada-Phase-2 | Residential                            | MIG-3                                                         | 111.46                    | 17 <sup>0</sup> 40′14.34″N | 83 <sup>0</sup> 11′40.23″E | 40,500/-                                  | 90,500/-        |
| 13        | Pedagantyada-Phase-2 | Residential                            | MIG-4                                                         | 311.11                    | 17 <sup>0</sup> 40′14.31″N | 83 <sup>0</sup> 11′39.91″E | 40,500/-                                  | 2,52,000/-      |
| 14        | Pedagantyada-Phase-2 | Residential                            | LIG-215A                                                      | 331.12                    | 17 <sup>0</sup> 40′7.35″N  | 83 <sup>0</sup> 11′35.29″E | 40,500/-                                  | 2,68,500/-      |
| 15        | Pedagantyada-Phase-2 | Residential                            | LIG-162C                                                      | 187.31                    | 17 <sup>0</sup> 40′6.46″N  | 83 <sup>0</sup> 11′29.47″E | 40,500/-                                  | 1,52,000/-      |
| 16        | Pedagantyada-Phase-2 | Residential                            | LIG-162D                                                      | 200.00                    | 17 <sup>0</sup> 40′6.36″N  | 83 <sup>0</sup> 11′30.39″E | 40,500/-                                  | 1,62,000/-      |
| 17        | Pedagantyada-Phase-2 | Residential                            | LIG-162E                                                      | 200.00                    | 17 <sup>0</sup> 40′6.68″N  | 83 <sup>0</sup> 11′29.02″E | 40,500/-                                  | 1,62,000/-      |
| 18        | Pedagantyada-Phase-1 | Residential                            | HIG-81                                                        | 160.42                    | 17 <sup>0</sup> 40′35.51″N | 83 <sup>0</sup> 11′45.07″E | 40,500/-                                  | 1,30,000/-      |
| 19        | Pedagantyada-Phase-1 | Residential                            | LIG-470                                                       | 200.00                    | 17 <sup>0</sup> 40′29.92″N | 83 <sup>0</sup> 12′0.74″E  | 40,500/-                                  | 1,62,000/-      |
| 20        | Pedagantyada-Phase-1 | Residential                            | LIG-479                                                       | 137.91                    | 17 <sup>0</sup> 40′29.39″N | 83 <sup>0</sup> 11′59.72″E | 40,500/-                                  | 1,12,000/-      |
| 21        | Pedagantyada-Phase-2 | Residential                            | OB at South<br>to LIG-273                                     | 199.70                    | 17 <sup>0</sup> 40′5.48″N  | 83 <sup>0</sup> 11′34.55″E | 40,500/-                                  | 1,62,000/-      |
| 22        | Pedagantyada-Phase-2 | Residential                            | OB WEST<br>TO MIG-34                                          | 189.33                    | 17 <sup>0</sup> 40′14.31″N | 83 <sup>0</sup> 11′31.33″E | 40,500/-                                  | 1,53,500/-      |
| 23        | Pedagantyada-Phase-2 | Residential                            | OB opposite<br>to MIG-35A                                     | 570.67                    | 17 <sup>0</sup> 40′14.53″N | 83 <sup>0</sup> 11′30.90″E | 40,500/-                                  | 4,62,500/-      |
| 24        | Pedagantyada-Phase-2 | Residential                            | OB-163<br>(West to                                            | 233.33                    | 17 <sup>0</sup> 40′17.03″N | 83 <sup>0</sup> 11′32.75″E | 40,500/-                                  | 1,89,000/-      |
| 25        | Pedagantyada-Phase-2 | Residential                            | MIG-87)<br>OB at North<br>to 252 (West<br>to MIG-90 to<br>92) | 109.75                    | 17 <sup>0</sup> 40′18.27″N | 83 <sup>0</sup> 11′33.92″E | 40,500/-                                  | 89,000/-        |
| 26        | Pedagantyada-Phase-2 | Residential                            | OB-252<br>(West to<br>MIG-88 &<br>89)                         | 379.42                    | 17 <sup>0</sup> 40′17.35″N | 83 <sup>0</sup> 11′33.06″E | 40,500/-                                  | 3,07,500/-      |