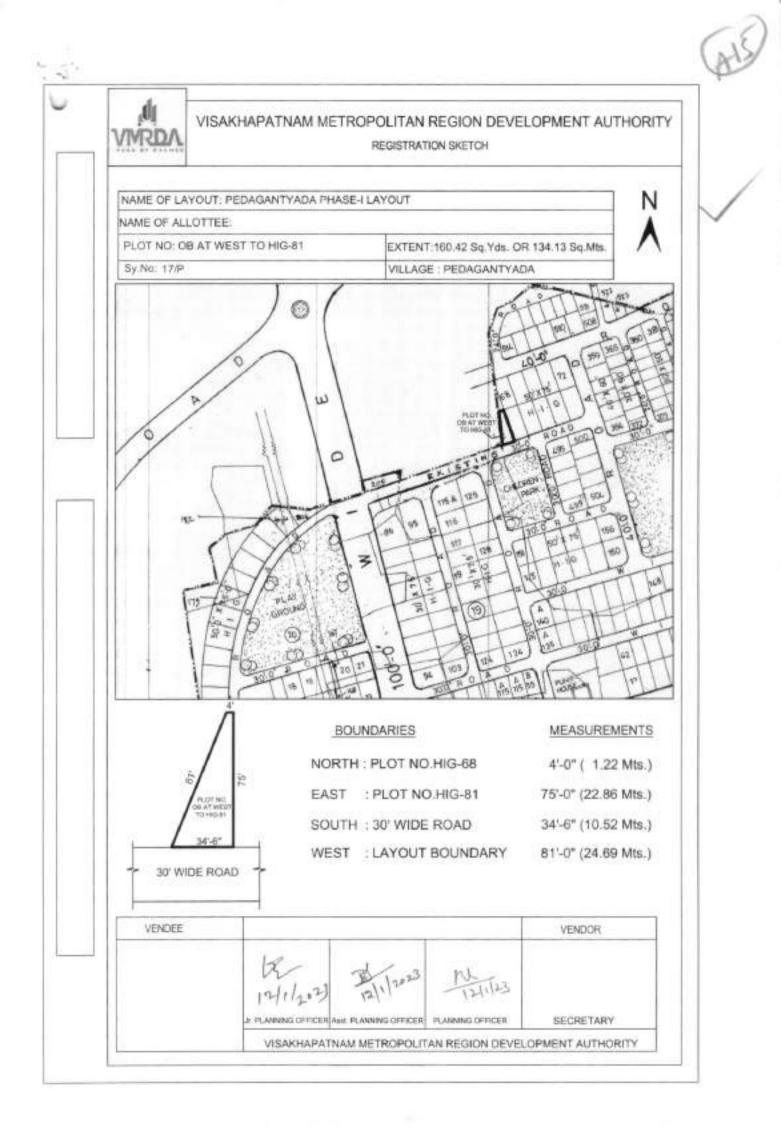

| LIG-215A                                                 | Pedagantyada-<br>Phase-2 | N: 30 Wide road<br>E: 30 Wide road<br>S: Plot No.234/P<br>W: Plot NO.215                                                        | 331.12 | Sq.yds | 40,500/- | 100 | Not<br>required | 2,68,500/- | 10 |
|----------------------------------------------------------|--------------------------|---------------------------------------------------------------------------------------------------------------------------------|--------|--------|----------|-----|-----------------|------------|----|
| LIG-<br>162C                                             | Pedagantyada-<br>Phase-2 | N: Plot No.LIG-<br>197/P, 198<br>E: Plot No.LIG-<br>162D<br>S: 30' Wide Road<br>W: Plot No.LIG-<br>162B                         | 187.31 | Sq.yds | 40,500/- | 100 | Not<br>required | 1,52,000/- | 10 |
| LIG-<br>162D                                             | Pedagantyada-<br>Phase-2 | N: Plot No.LIG-199,<br>200/P<br>E: Plot No.LIG-<br>162E<br>S: 30' Wide Road<br>W: Plot No.LIG-<br>162C                          | 200.00 | Sq.yds | 40,500/- | 100 | Not<br>required | 1,62,000/- | 10 |
| LIG-162E                                                 | Pedagantyada-<br>Phase-2 | N: Plot No.LIG-<br>200/P, 201<br>E: Plot No.LIG-221<br>S: 30' Wide Road<br>W: Plot No.LIG-<br>162D                              | 200.00 | Sq.yds | 40,500/- | 100 | Not<br>required | 1,62,000/- | 10 |
| HIG-81                                                   | Pedagantyada-<br>Phase-1 | N: Plot No.HIG-68<br>E: Plot No.HIG-81<br>S: 30' Wide Road<br>W: Layout boundary                                                | 160.42 | Sq.yds | 40,500/- | 100 | Not<br>required | 1,30,000/- | 10 |
| LIG-470                                                  | Pedagantyada-<br>Phase-1 | N:24' Road<br>E: Plot No.LIG-469<br>S: Plot No.LIG-479<br>W: Plot No.OB at<br>West to LIG-470                                   | 200.00 | Sq.yds | 40,500/- | 100 | Not<br>required | 1,62,000/- | 10 |
| LIG-479                                                  | Pedagantyada-<br>Phase-1 | N:Plot No.LIG-470<br>E: Plot No.LIG-479<br>S: 24' Road<br>W: Regularized<br>drain along with<br>green belt                      | 137.91 | Sq.yds | 40,500/- | 100 | Not<br>required | 1,12,000/- | 10 |
| OB at<br>South to<br>LIG-273                             | Pedagantyada-<br>Phase-2 | N:Plot No.273<br>E:Existing 15' wide<br>road<br>S:Layout boundary<br>& Weaker section<br>colony<br>W: Existing 15' wide<br>road | 199.70 | Sq.yds | 40,500/- | 100 | Not<br>required | 1,62,000/- | 10 |
| OB<br>WEST<br>TO MIG-<br>34                              | Pedagantyada-<br>Phase-2 | N: Plot No.34A<br>E: Plot No.MIG-34<br>S: 40' Wide road<br>W: 30' Wide road                                                     | 189.33 | Sq.yds | 40,500/- | 100 | Not<br>required | 1,53,500/- | 10 |
| OB<br>opposite<br>to MIG-<br>35A                         | Pedagantyada-<br>Phase-2 | N: -<br>E:30' Wide road<br>S: 40' Wide road<br>W: Layout boundary                                                               | 570.67 | Sq.yds | 40,500/- | 100 | Not<br>required | 4,62,500/- | 10 |
| OB-163<br>(West to<br>MIG-87)                            | Pedagantyada-<br>Phase-2 | N: Plot No.OB-252<br>E: Plot No.MIG-<br>87/P<br>S: Plot No.MIG-79<br>W: Existing road                                           | 233.33 | Sq.yds | 40,500/- | 100 | Not<br>required | 1,89,000/- | 10 |
| OB at<br>North to<br>252<br>(West to<br>MIG-90<br>to 92) | Pedagantyada-<br>Phase-2 | N: Existing 24' road<br>E: Plot No.MIG-<br>89/p, 90, 91, 92<br>S: Plot No.OB-252<br>W: Layout boundary                          | 109.75 | Sq.yds | 40,500/- | 100 | Not<br>required | 89,000/-   | 10 |

| OB-252<br>(West to<br>MIG-88 &<br>89)     | Pedagantyada-<br>Phase-2 | N: Layout boundary<br>E: Plot Nos.MIG-<br>87/P, 88, 89/P<br>S: Plot No.OB-163<br>W: Layout boundary      | 379.42 | Sq.yds | 40,500/- | 100 | Not<br>required | 3,07,500/- | 10 |
|-------------------------------------------|--------------------------|----------------------------------------------------------------------------------------------------------|--------|--------|----------|-----|-----------------|------------|----|
| OB at<br>North to<br>LIG-238              | Pedagantyada-<br>Phase-3 | N: Plot No.OB-156<br>E: 40' Wide road<br>S: Plot No.238<br>W: Layout boundary                            | 184.00 | Sq.yds | 40,500/- | 100 | Not<br>required | 1,49,000/- | 10 |
| LIG-162A                                  | Pedagantyada-<br>Phase-2 | N: Plot No.LIG-<br>196/P<br>E: Plot No.LIG-<br>162B<br>S: 30 Wide road<br>W: Layout boundary             | 117.50 | Sq.yds | 40,500/- | 100 | Not<br>required | 95,000/-   | 10 |
| LIG-162B                                  | Pedagantyada-<br>Phase-2 | N: Plot Nos.LIG-<br>196/P, 197<br>E: Plot No.LIG-<br>162C<br>S: 30' Wide road<br>W: Plot No.LIG-<br>162A | 152.50 | Sq.yds | 40,500/- | 100 | Not<br>required | 1,24,000/- | 10 |
| LIG-196                                   | Pedagantyada-<br>Phase-2 | N: 30 Wide road<br>E: Plot No.LIG-197<br>S: Plot No.162A<br>W: Layout boundary                           | 217.50 | Sq.yds | 40,500/- | 100 | Not<br>required | 1,76,500/- | 10 |
| OB-24A<br>(Eastern<br>side plot<br>No.24) | K.L.Rao Nagar<br>Iayout  | N: Existing 30' road<br>E: VMRDA land<br>S: Plot No.29A<br>(Eastern side plot<br>No.29<br>W: Plot No.24  | 194.44 | Sq.yds | 35,000/- | 100 | Not<br>required | 1,36,500/- | 10 |
| OB-29A<br>(Eastern<br>side plot<br>No.29) | K.L.Rao Nagar<br>Iayout  | N: Plot No.24A<br>(Eastern side plot<br>No.24<br>E:VMRDA Land<br>S: 60' Wide road<br>W: Plot No.29       | 194.44 | Sq.yds | 35,000/- | 100 | Not<br>required | 1,36,500/- | 10 |
|                                           | 32 Plots                 |                                                                                                          |        |        |          |     |                 |            |    |