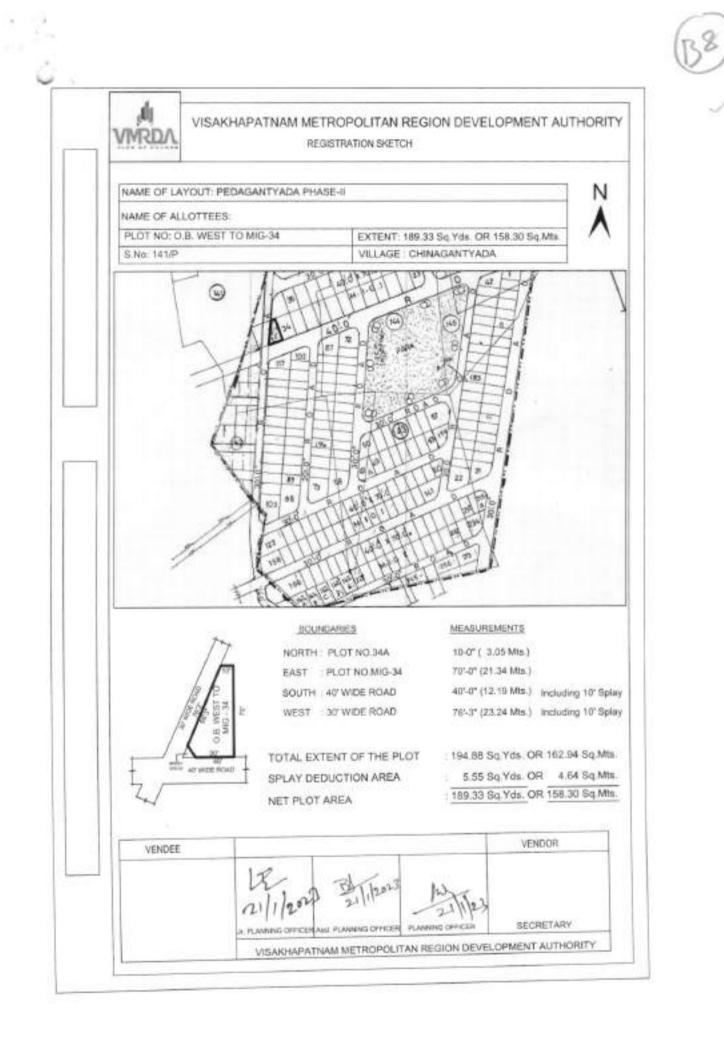

| LIG-215A                                                 | Pedagantyada-<br>Phase-2 | N: 30 Wide road<br>E: 30 Wide road<br>S: Plot No.234/P<br>W: Plot NO.215                                                        | 331.12 | Sq.yds | 40,500/- | 100 | Not<br>required | 2,68,500/- | 10 |
|----------------------------------------------------------|--------------------------|---------------------------------------------------------------------------------------------------------------------------------|--------|--------|----------|-----|-----------------|------------|----|
| LIG-<br>162C                                             | Pedagantyada-<br>Phase-2 | N: Plot No.LIG-<br>197/P, 198<br>E: Plot No.LIG-<br>162D<br>S: 30' Wide Road<br>W: Plot No.LIG-<br>162B                         | 187.31 | Sq.yds | 40,500/- | 100 | Not<br>required | 1,52,000/- | 10 |
| LIG-<br>162D                                             | Pedagantyada-<br>Phase-2 | N: Plot No.LIG-199,<br>200/P<br>E: Plot No.LIG-<br>162E<br>S: 30' Wide Road<br>W: Plot No.LIG-<br>162C                          | 200.00 | Sq.yds | 40,500/- | 100 | Not<br>required | 1,62,000/- | 10 |
| LIG-162E                                                 | Pedagantyada-<br>Phase-2 | N: Plot No.LIG-<br>200/P, 201<br>E: Plot No.LIG-221<br>S: 30' Wide Road<br>W: Plot No.LIG-<br>162D                              | 200.00 | Sq.yds | 40,500/- | 100 | Not<br>required | 1,62,000/- | 10 |
| HIG-81                                                   | Pedagantyada-<br>Phase-1 | N: Plot No.HIG-68<br>E: Plot No.HIG-81<br>S: 30' Wide Road<br>W: Layout boundary                                                | 160.42 | Sq.yds | 40,500/- | 100 | Not<br>required | 1,30,000/- | 10 |
| LIG-470                                                  | Pedagantyada-<br>Phase-1 | N:24' Road<br>E: Plot No.LIG-469<br>S: Plot No.LIG-479<br>W: Plot No.OB at<br>West to LIG-470                                   | 200.00 | Sq.yds | 40,500/- | 100 | Not<br>required | 1,62,000/- | 10 |
| LIG-479                                                  | Pedagantyada-<br>Phase-1 | N:Plot No.LIG-470<br>E: Plot No.LIG-479<br>S: 24' Road<br>W: Regularized<br>drain along with<br>green belt                      | 137.91 | Sq.yds | 40,500/- | 100 | Not<br>required | 1,12,000/- | 10 |
| OB at<br>South to<br>LIG-273                             | Pedagantyada-<br>Phase-2 | N:Plot No.273<br>E:Existing 15' wide<br>road<br>S:Layout boundary<br>& Weaker section<br>colony<br>W: Existing 15' wide<br>road | 199.70 | Sq.yds | 40,500/- | 100 | Not<br>required | 1,62,000/- | 10 |
| OB<br>WEST<br>TO MIG-<br>34                              | Pedagantyada-<br>Phase-2 | N: Plot No.34A<br>E: Plot No.MIG-34<br>S: 40' Wide road<br>W: 30' Wide road                                                     | 189.33 | Sq.yds | 40,500/- | 100 | Not<br>required | 1,53,500/- | 10 |
| OB<br>opposite<br>to MIG-<br>35A                         | Pedagantyada-<br>Phase-2 | N: -<br>E:30' Wide road<br>S: 40' Wide road<br>W: Layout boundary                                                               | 570.67 | Sq.yds | 40,500/- | 100 | Not<br>required | 4,62,500/- | 10 |
| OB-163<br>(West to<br>MIG-87)                            | Pedagantyada-<br>Phase-2 | N: Plot No.OB-252<br>E: Plot No.MIG-<br>87/P<br>S: Plot No.MIG-79<br>W: Existing road                                           | 233.33 | Sq.yds | 40,500/- | 100 | Not<br>required | 1,89,000/- | 10 |
| OB at<br>North to<br>252<br>(West to<br>MIG-90<br>to 92) | Pedagantyada-<br>Phase-2 | N: Existing 24' road<br>E: Plot No.MIG-<br>89/p, 90, 91, 92<br>S: Plot No.OB-252<br>W: Layout boundary                          | 109.75 | Sq.yds | 40,500/- | 100 | Not<br>required | 89,000/-   | 10 |