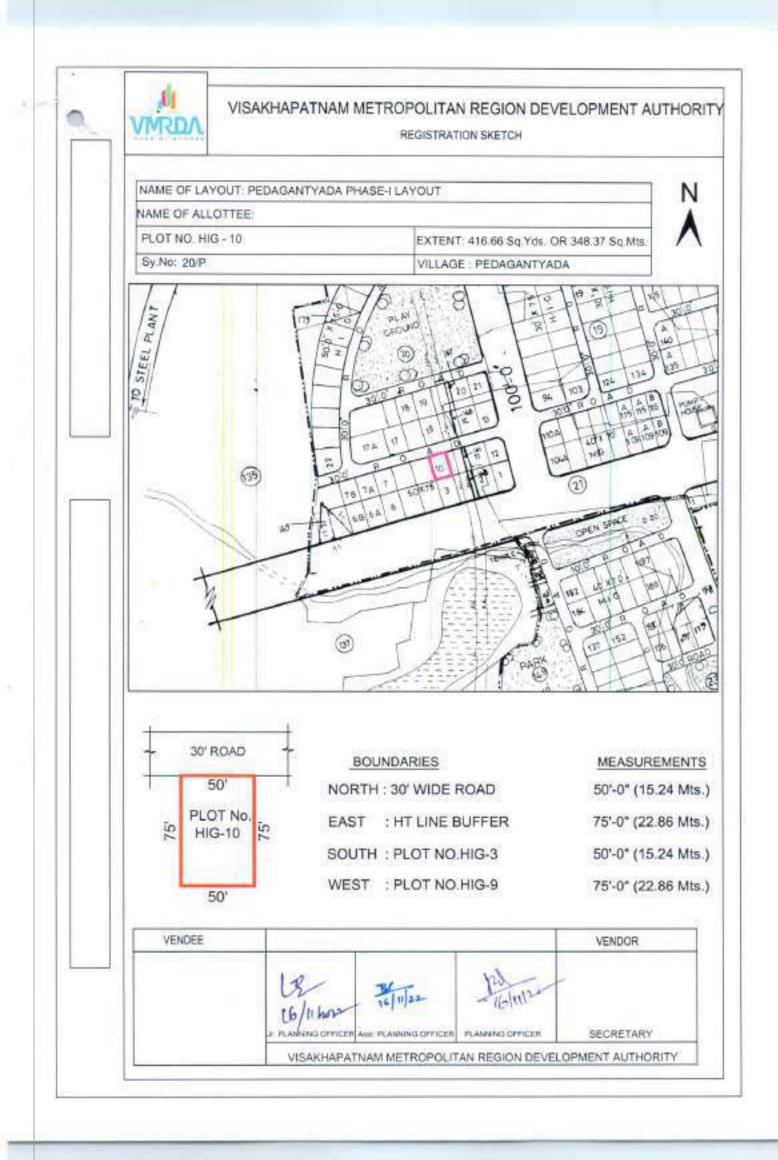

## SCHEDULE"A" (As per APTS Proforma) DESCRIPTION OF THE PLOTS ALONG WITH THE BOUNDARIES IN ALL FOUR DIRECTIONS

| ltem<br>code | Item Name                | Item description                                                                                          | Auction<br>qty. | UOM    | Base<br>Price | Incre<br>ment | PCB Code        | EMD<br>(In Rs.) | Initial<br>paym<br>ent % |
|--------------|--------------------------|-----------------------------------------------------------------------------------------------------------|-----------------|--------|---------------|---------------|-----------------|-----------------|--------------------------|
| HIG-10       | Pedagantyada-<br>Phase-1 | N: 30' Wide Road<br>E:HT Line buffer<br>S: Plot No.HIG-3<br>W: Plot No.HIG-9                              | 416.66          | Sq.yds | 40,500/-      | 100           | Not<br>required | 3,37,500/-      | 10                       |
| HIG-17A      | Pedagantyada-<br>Phase-1 | N: Plot<br>E:Plot No.17<br>S: 30' Wide Road<br>W: 30' Wide Road                                           | 810.97          | Sq.yds | 40,500/-      | 100           | Not<br>required | 6,57,000/-      | 10                       |
| HIG-33       | Pedagantyada-<br>Phase-1 | N: Vacant land<br>E:Plot No.34<br>S: 30' Wide Road<br>W: Drain                                            | 233.33          | Sq.yds | 40,500/-      | 100           | Not<br>required | 1,89,000/-      | 10                       |
| MIG-79       | Pedagantyada-<br>Phase-2 | N: Plot No.MIG-163<br>E:Plot No.MIG-86/p<br>S: Plot No.MIG-79A<br>W: 30' Wide Road                        | 233.33          | Sq.yds | 40,500/-      | 100           | Not<br>required | 1,89,000/-      | 10                       |
| MIG-145      | Pedagantyada-<br>Phase-2 | N: Plot No.MIG-144<br>E:Plot No.MIG-160<br>S: Plot No.MIG-146<br>W: 30' Wide Road                         | 311.11          | Sq.yds | 40,500/-      | 100           | Not<br>required | 2,52,000/-      | 10                       |
| MIG-102      | Pedagantyada-<br>Phase-2 | N: 30' Wide Road<br>E:Plot No.MIG-103<br>S: Plot No.MIG-97<br>W: Plot No.MIG-101                          | 311.11          | Sq.yds | 40,500/-      | 100           | Not<br>required | 2,52,000/-      | 10                       |
| LIG-194      | Pedagantyada-<br>Phase-2 | N:Plot No. 57<br>E: 30' Wide Road<br>S: 30' Wide Road<br>W: Plot No.43                                    | 350.28          | Sq.yds | 40,500/-      | 100           | Not<br>required | 2,84,000/-      | 10                       |
| LIG-49A      | Pedagantyada-<br>Phase-2 | N: Plot No.50<br>E:Plot No.49<br>S: 30' Wide Road<br>W: 30' wide Road                                     | 410.56          | Sq.yds | 40,500/-      | 100           | Not<br>required | 3,33,000/-      | 10                       |
| LIG-195      | Pedagantyada-<br>Phase-3 | N: Plot No.LIG-194<br>E:Plot No.LIG-196<br>S: 20' Wide Road<br>W: 20' wide Road                           | 161.12          | Sq.yds | 40,500/-      | 100           | Not<br>required | 1,30,500/-      | 10                       |
| LIG-179      | Pedagantyada-<br>Phase-3 | N: Plot No.LIG-178<br>E:Plot No.LIG-180<br>S: 20' Wide Road<br>W: Land in<br>S.No.38/p of<br>Pedagantyada | 166.67          | Sq.yds | 40,500/-      | 100           | Not<br>required | 1,35,000/-      | 10                       |
| LIG-141      | Pedagantyada-<br>Phase-2 | N: Plot Nos.138,<br>139 & 140<br>E:30' wide road<br>S: 30' Wide Road<br>W:Plot No.142                     | 391.12          | Sq.yds | 40,500/-      | 100           | Not<br>required | 3,17,000/-      | 10                       |
| MIG-3        | Pedagantyada-<br>Phase-2 | N: Plot MIG-20<br>E:Regularized drain<br>along with green<br>belt<br>S: 40' wide Road<br>W:Plot No.MIG-4  | 111.46          | Sq.yds | 40,500/-      | 100           | Not<br>required | 90,500/-        | 10                       |
| MIG-4        | Pedagantyada-<br>Phase-2 | N: Plot No.MIG-19<br>E:Plot No.MIG-3<br>S: 40' Road<br>W: Plot No.MIG-5                                   | 311.11          | Sq.yds | 40,500/-      | 100           | Not<br>required | 2,52,000/-      | 10                       |

Sd/- A.Mallikarjuna Metropolitan Commissioner VMRDA

CHECK LIST

| No | Particulars                                                                                                                                                   | Details                                                                                                     |
|----|---------------------------------------------------------------------------------------------------------------------------------------------------------------|-------------------------------------------------------------------------------------------------------------|
| 1  | Property Location/Address, (City/ Town/Village, District)                                                                                                     | Plot No. HIG-10 of Pedagantyada (V),<br>& (M), Visakhapatnam District,<br>VMRDA Developed Phase - I Layout. |
| 2  | PropertyType                                                                                                                                                  | Vacant Plot in VMRDA developed Layou                                                                        |
| 3  | Surveynumber& Village Name                                                                                                                                    | Sy No.20/p of Pedagantyada (V), & (M)<br>Visakhapatnam District.                                            |
| 4  | Extent/Areaofproperty                                                                                                                                         |                                                                                                             |
| 5  | Ownershipdetails                                                                                                                                              | Residential                                                                                                 |
| 6  | Current Utilization (Residential /commercial/Office/Factory/ Not<br>Applicable)                                                                               | Vacant                                                                                                      |
| 7  | Presentstatusonground-<br>Fullyvacant(OR)Detailsofstructureifanywithtypeof<br>structure (RCC/ACetc.),PlinthArea,Builtuparea,Occupiedorabandoned               | Residential                                                                                                 |
| 8  | Existing Land use as per current Master plan, if any.                                                                                                         | Pedagantyada VMRDA Developed<br>Layout.                                                                     |
| 9  | Detailsoflayoutapprovals.                                                                                                                                     |                                                                                                             |
| 10 | DateofPossession                                                                                                                                              |                                                                                                             |
| 11 | Ownership by way of alienation/acquisition/transfer/others                                                                                                    |                                                                                                             |
| 12 | Purposeof acquisition                                                                                                                                         |                                                                                                             |
| 13 | Land classification as per SFA/Diglot/RS/TSRecordsetc.                                                                                                        |                                                                                                             |
| 14 | Objectionable/un-objectionable                                                                                                                                |                                                                                                             |
| 15 | Whethernoted under22A                                                                                                                                         |                                                                                                             |
| 16 | SROValueMarkatvalue                                                                                                                                           |                                                                                                             |
| 17 | Prevailingmarketvalue(PerSq.yds)                                                                                                                              |                                                                                                             |
| 18 | Detailsof encumbranceif any                                                                                                                                   |                                                                                                             |
| 19 | Latitude/Longitude(Google co-ordinates)                                                                                                                       | Latitude: 17"40'29.67"N<br>Longitude: 83°11'36.54°E                                                         |
| 20 | Googlemapof thelocation                                                                                                                                       | https://www.google.com/maps/@17*40'2<br>9.67*N - 83*11'36.54*E                                              |
| 21 | Siteboundariesandsitemapwithdimensions, existing topography like<br>canals,electrical lines, irrigation wells,<br>monumentsetc.existing/passingthroughthesite | N: 30'-0' Road<br>E: HT Line Buffer<br>S: Plot No. HIG-3<br>W. Plot No. HIG-9                               |
| 22 | FMB Sketch                                                                                                                                                    |                                                                                                             |
| 23 | Detailsof abutting road(s)ifany                                                                                                                               | 30'-0" wide Layout road on Northern side                                                                    |
| 24 | Detailsof encroachment, if any                                                                                                                                |                                                                                                             |
| 25 | Details of Courtilitigation, Ifany                                                                                                                            |                                                                                                             |
| 26 | Detailsoflandcompensation, statutorydues/liabilities/claims pendingif any                                                                                     |                                                                                                             |