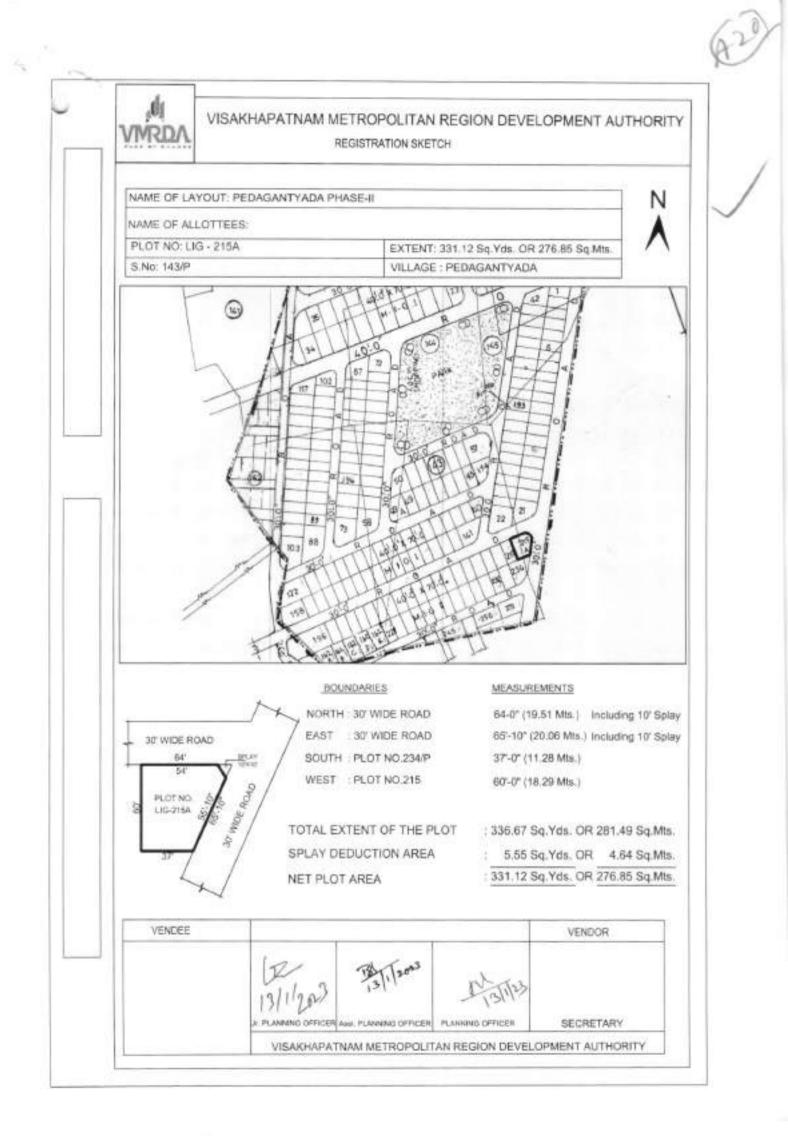

| LIG-215A                                                 | Pedagantyada-<br>Phase-2 | N: 30 Wide road<br>E: 30 Wide road<br>S: Plot No.234/P<br>W: Plot NO.215                                                        | 331.12 | Sq.yds | 40,500/- | 100 | Not<br>required | 2,68,500/- | 10 |
|----------------------------------------------------------|--------------------------|---------------------------------------------------------------------------------------------------------------------------------|--------|--------|----------|-----|-----------------|------------|----|
| LIG-<br>162C                                             | Pedagantyada-<br>Phase-2 | N: Plot No.LIG-<br>197/P, 198<br>E: Plot No.LIG-<br>162D<br>S: 30' Wide Road<br>W: Plot No.LIG-<br>162B                         | 187.31 | Sq.yds | 40,500/- | 100 | Not<br>required | 1,52,000/- | 10 |
| LIG-<br>162D                                             | Pedagantyada-<br>Phase-2 | N: Plot No.LIG-199,<br>200/P<br>E: Plot No.LIG-<br>162E<br>S: 30' Wide Road<br>W: Plot No.LIG-<br>162C                          | 200.00 | Sq.yds | 40,500/- | 100 | Not<br>required | 1,62,000/- | 10 |
| LIG-162E                                                 | Pedagantyada-<br>Phase-2 | N: Plot No.LIG-<br>200/P, 201<br>E: Plot No.LIG-221<br>S: 30' Wide Road<br>W: Plot No.LIG-<br>162D                              | 200.00 | Sq.yds | 40,500/- | 100 | Not<br>required | 1,62,000/- | 10 |
| HIG-81                                                   | Pedagantyada-<br>Phase-1 | N: Plot No.HIG-68<br>E: Plot No.HIG-81<br>S: 30' Wide Road<br>W: Layout boundary                                                | 160.42 | Sq.yds | 40,500/- | 100 | Not<br>required | 1,30,000/- | 10 |
| LIG-470                                                  | Pedagantyada-<br>Phase-1 | N:24' Road<br>E: Plot No.LIG-469<br>S: Plot No.LIG-479<br>W: Plot No.OB at<br>West to LIG-470                                   | 200.00 | Sq.yds | 40,500/- | 100 | Not<br>required | 1,62,000/- | 10 |
| LIG-479                                                  | Pedagantyada-<br>Phase-1 | N:Plot No.LIG-470<br>E: Plot No.LIG-479<br>S: 24' Road<br>W: Regularized<br>drain along with<br>green belt                      | 137.91 | Sq.yds | 40,500/- | 100 | Not<br>required | 1,12,000/- | 10 |
| OB at<br>South to<br>LIG-273                             | Pedagantyada-<br>Phase-2 | N:Plot No.273<br>E:Existing 15' wide<br>road<br>S:Layout boundary<br>& Weaker section<br>colony<br>W: Existing 15' wide<br>road | 199.70 | Sq.yds | 40,500/- | 100 | Not<br>required | 1,62,000/- | 10 |
| OB<br>WEST<br>TO MIG-<br>34                              | Pedagantyada-<br>Phase-2 | N: Plot No.34A<br>E: Plot No.MIG-34<br>S: 40' Wide road<br>W: 30' Wide road                                                     | 189.33 | Sq.yds | 40,500/- | 100 | Not<br>required | 1,53,500/- | 10 |
| OB<br>opposite<br>to MIG-<br>35A                         | Pedagantyada-<br>Phase-2 | N: -<br>E:30' Wide road<br>S: 40' Wide road<br>W: Layout boundary                                                               | 570.67 | Sq.yds | 40,500/- | 100 | Not<br>required | 4,62,500/- | 10 |
| OB-163<br>(West to<br>MIG-87)                            | Pedagantyada-<br>Phase-2 | N: Plot No.OB-252<br>E: Plot No.MIG-<br>87/P<br>S: Plot No.MIG-79<br>W: Existing road                                           | 233.33 | Sq.yds | 40,500/- | 100 | Not<br>required | 1,89,000/- | 10 |
| OB at<br>North to<br>252<br>(West to<br>MIG-90<br>to 92) | Pedagantyada-<br>Phase-2 | N: Existing 24' road<br>E: Plot No.MIG-<br>89/p, 90, 91, 92<br>S: Plot No.OB-252<br>W: Layout boundary                          | 109.75 | Sq.yds | 40,500/- | 100 | Not<br>required | 89,000/-   | 10 |