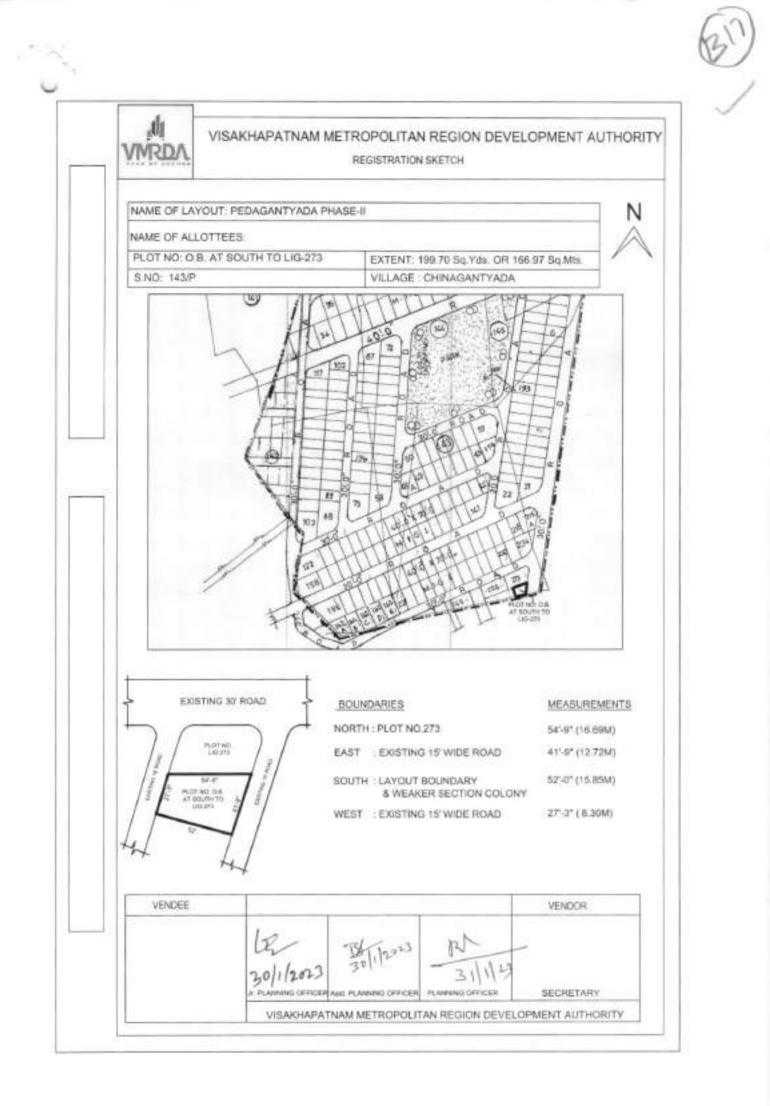

## SCHEDULE"A" (As per APTS Proforma) DESCRIPTION OF THE PLOTS ALONG WITH THE BOUNDARIES IN ALL FOUR DIRECTIONS

| ltem<br>code | Item Name                | Item description                                                                                          | Auction<br>qty. | UOM    | Base<br>Price | Incre<br>ment | PCB Code        | EMD<br>(In Rs.) | Initial<br>paym<br>ent % |
|--------------|--------------------------|-----------------------------------------------------------------------------------------------------------|-----------------|--------|---------------|---------------|-----------------|-----------------|--------------------------|
| HIG-10       | Pedagantyada-<br>Phase-1 | N: 30' Wide Road<br>E:HT Line buffer<br>S: Plot No.HIG-3<br>W: Plot No.HIG-9                              | 416.66          | Sq.yds | 40,500/-      | 100           | Not<br>required | 3,37,500/-      | 10                       |
| HIG-17A      | Pedagantyada-<br>Phase-1 | N: Plot<br>E:Plot No.17<br>S: 30' Wide Road<br>W: 30' Wide Road                                           | 810.97          | Sq.yds | 40,500/-      | 100           | Not<br>required | 6,57,000/-      | 10                       |
| HIG-33       | Pedagantyada-<br>Phase-1 | N: Vacant land<br>E:Plot No.34<br>S: 30' Wide Road<br>W: Drain                                            | 233.33          | Sq.yds | 40,500/-      | 100           | Not<br>required | 1,89,000/-      | 10                       |
| MIG-79       | Pedagantyada-<br>Phase-2 | N: Plot No.MIG-163<br>E:Plot No.MIG-86/p<br>S: Plot No.MIG-79A<br>W: 30' Wide Road                        | 233.33          | Sq.yds | 40,500/-      | 100           | Not<br>required | 1,89,000/-      | 10                       |
| MIG-145      | Pedagantyada-<br>Phase-2 | N: Plot No.MIG-144<br>E:Plot No.MIG-160<br>S: Plot No.MIG-146<br>W: 30' Wide Road                         | 311.11          | Sq.yds | 40,500/-      | 100           | Not<br>required | 2,52,000/-      | 10                       |
| MIG-102      | Pedagantyada-<br>Phase-2 | N: 30' Wide Road<br>E:Plot No.MIG-103<br>S: Plot No.MIG-97<br>W: Plot No.MIG-101                          | 311.11          | Sq.yds | 40,500/-      | 100           | Not<br>required | 2,52,000/-      | 10                       |
| LIG-194      | Pedagantyada-<br>Phase-2 | N:Plot No. 57<br>E: 30' Wide Road<br>S: 30' Wide Road<br>W: Plot No.43                                    | 350.28          | Sq.yds | 40,500/-      | 100           | Not<br>required | 2,84,000/-      | 10                       |
| LIG-49A      | Pedagantyada-<br>Phase-2 | N: Plot No.50<br>E:Plot No.49<br>S: 30' Wide Road<br>W: 30' wide Road                                     | 410.56          | Sq.yds | 40,500/-      | 100           | Not<br>required | 3,33,000/-      | 10                       |
| LIG-195      | Pedagantyada-<br>Phase-3 | N: Plot No.LIG-194<br>E:Plot No.LIG-196<br>S: 20' Wide Road<br>W: 20' wide Road                           | 161.12          | Sq.yds | 40,500/-      | 100           | Not<br>required | 1,30,500/-      | 10                       |
| LIG-179      | Pedagantyada-<br>Phase-3 | N: Plot No.LIG-178<br>E:Plot No.LIG-180<br>S: 20' Wide Road<br>W: Land in<br>S.No.38/p of<br>Pedagantyada | 166.67          | Sq.yds | 40,500/-      | 100           | Not<br>required | 1,35,000/-      | 10                       |
| LIG-141      | Pedagantyada-<br>Phase-2 | N: Plot Nos.138,<br>139 & 140<br>E:30' wide road<br>S: 30' Wide Road<br>W:Plot No.142                     | 391.12          | Sq.yds | 40,500/-      | 100           | Not<br>required | 3,17,000/-      | 10                       |
| MIG-3        | Pedagantyada-<br>Phase-2 | N: Plot MIG-20<br>E:Regularized drain<br>along with green<br>belt<br>S: 40' wide Road<br>W:Plot No.MIG-4  | 111.46          | Sq.yds | 40,500/-      | 100           | Not<br>required | 90,500/-        | 10                       |
| MIG-4        | Pedagantyada-<br>Phase-2 | N: Plot No.MIG-19<br>E:Plot No.MIG-3<br>S: 40' Road<br>W: Plot No.MIG-5                                   | 311.11          | Sq.yds | 40,500/-      | 100           | Not<br>required | 2,52,000/-      | 10                       |

| OB-252<br>(West to<br>MIG-88 &<br>89)     | Pedagantyada-<br>Phase-2 | N: Layout boundary<br>E: Plot Nos.MIG-<br>87/P, 88, 89/P<br>S: Plot No.OB-163<br>W: Layout boundary      | 379.42 | Sq.yds | 40,500/- | 100 | Not<br>required | 3,07,500/- | 10 |
|-------------------------------------------|--------------------------|----------------------------------------------------------------------------------------------------------|--------|--------|----------|-----|-----------------|------------|----|
| OB at<br>North to<br>LIG-238              | Pedagantyada-<br>Phase-3 | N: Plot No.OB-156<br>E: 40' Wide road<br>S: Plot No.238<br>W: Layout boundary                            | 184.00 | Sq.yds | 40,500/- | 100 | Not<br>required | 1,49,000/- | 10 |
| LIG-162A                                  | Pedagantyada-<br>Phase-2 | N: Plot No.LIG-<br>196/P<br>E: Plot No.LIG-<br>162B<br>S: 30 Wide road<br>W: Layout boundary             | 117.50 | Sq.yds | 40,500/- | 100 | Not<br>required | 95,000/-   | 10 |
| LIG-162B                                  | Pedagantyada-<br>Phase-2 | N: Plot Nos.LIG-<br>196/P, 197<br>E: Plot No.LIG-<br>162C<br>S: 30' Wide road<br>W: Plot No.LIG-<br>162A | 152.50 | Sq.yds | 40,500/- | 100 | Not<br>required | 1,24,000/- | 10 |
| LIG-196                                   | Pedagantyada-<br>Phase-2 | N: 30 Wide road<br>E: Plot No.LIG-197<br>S: Plot No.162A<br>W: Layout boundary                           | 217.50 | Sq.yds | 40,500/- | 100 | Not<br>required | 1,76,500/- | 10 |
| OB-24A<br>(Eastern<br>side plot<br>No.24) | K.L.Rao Nagar<br>Iayout  | N: Existing 30' road<br>E: VMRDA land<br>S: Plot No.29A<br>(Eastern side plot<br>No.29<br>W: Plot No.24  | 194.44 | Sq.yds | 35,000/- | 100 | Not<br>required | 1,36,500/- | 10 |
| OB-29A<br>(Eastern<br>side plot<br>No.29) | K.L.Rao Nagar<br>Iayout  | N: Plot No.24A<br>(Eastern side plot<br>No.24<br>E:VMRDA Land<br>S: 60' Wide road<br>W: Plot No.29       | 194.44 | Sq.yds | 35,000/- | 100 | Not<br>required | 1,36,500/- | 10 |
|                                           | 32 Plots                 |                                                                                                          |        |        |          |     |                 |            |    |