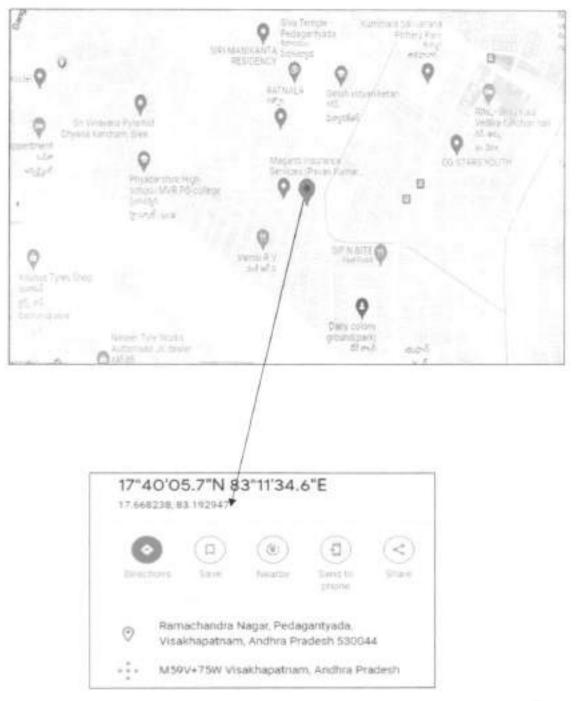

| OB-252<br>(West to<br>MIG-88 &<br>89)     | Pedagantyada-<br>Phase-2 | N: Layout boundary<br>E: Plot Nos.MIG-<br>87/P, 88, 89/P<br>S: Plot No.OB-163<br>W: Layout boundary      | 379.42 | Sq.yds | 40,500/- | 100 | Not<br>required | 3,07,500/- | 10 |
|-------------------------------------------|--------------------------|----------------------------------------------------------------------------------------------------------|--------|--------|----------|-----|-----------------|------------|----|
| OB at<br>North to<br>LIG-238              | Pedagantyada-<br>Phase-3 | N: Plot No.OB-156<br>E: 40' Wide road<br>S: Plot No.238<br>W: Layout boundary                            | 184.00 | Sq.yds | 40,500/- | 100 | Not<br>required | 1,49,000/- | 10 |
| LIG-162A                                  | Pedagantyada-<br>Phase-2 | N: Plot No.LIG-<br>196/P<br>E: Plot No.LIG-<br>162B<br>S: 30 Wide road<br>W: Layout boundary             | 117.50 | Sq.yds | 40,500/- | 100 | Not<br>required | 95,000/-   | 10 |
| LIG-162B                                  | Pedagantyada-<br>Phase-2 | N: Plot Nos.LIG-<br>196/P, 197<br>E: Plot No.LIG-<br>162C<br>S: 30' Wide road<br>W: Plot No.LIG-<br>162A | 152.50 | Sq.yds | 40,500/- | 100 | Not<br>required | 1,24,000/- | 10 |
| LIG-196                                   | Pedagantyada-<br>Phase-2 | N: 30 Wide road<br>E: Plot No.LIG-197<br>S: Plot No.162A<br>W: Layout boundary                           | 217.50 | Sq.yds | 40,500/- | 100 | Not<br>required | 1,76,500/- | 10 |
| OB-24A<br>(Eastern<br>side plot<br>No.24) | K.L.Rao Nagar<br>Iayout  | N: Existing 30' road<br>E: VMRDA land<br>S: Plot No.29A<br>(Eastern side plot<br>No.29<br>W: Plot No.24  | 194.44 | Sq.yds | 35,000/- | 100 | Not<br>required | 1,36,500/- | 10 |
| OB-29A<br>(Eastern<br>side plot<br>No.29) | K.L.Rao Nagar<br>Iayout  | N: Plot No.24A<br>(Eastern side plot<br>No.24<br>E:VMRDA Land<br>S: 60' Wide road<br>W: Plot No.29       | 194.44 | Sq.yds | 35,000/- | 100 | Not<br>required | 1,36,500/- | 10 |
|                                           | 32 Plots                 |                                                                                                          |        |        |          |     |                 |            |    |