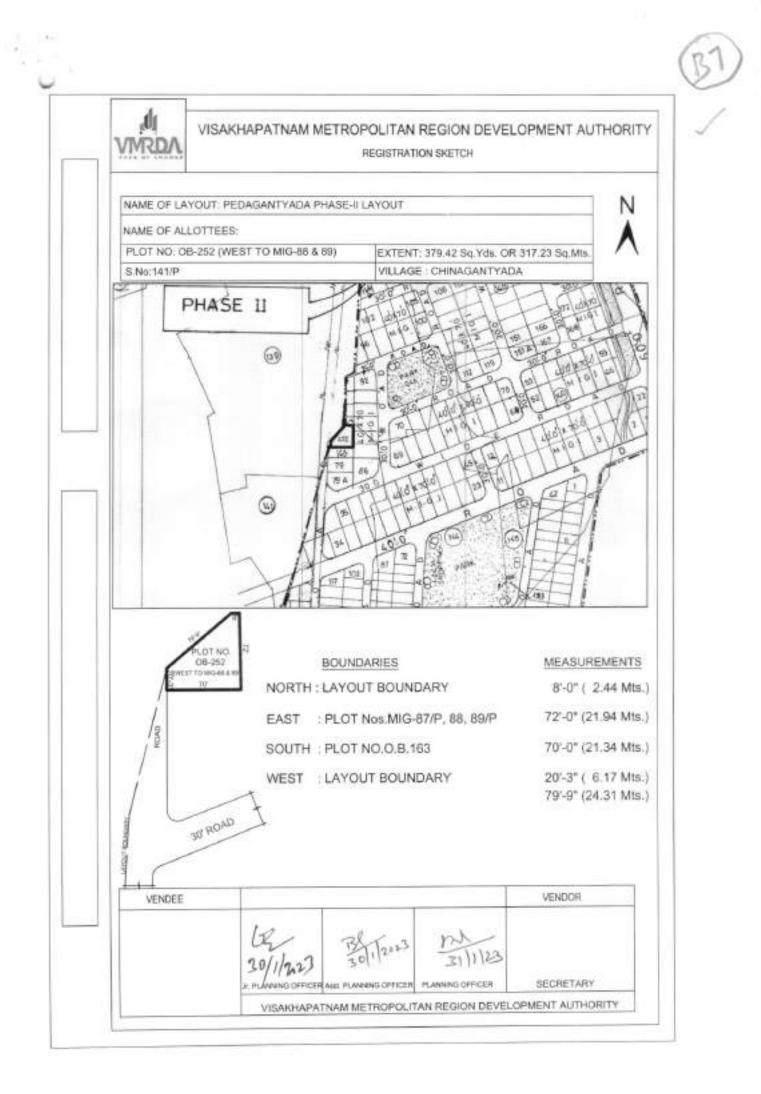

| OB-252<br>(West to<br>MIG-88 &<br>89)     | Pedagantyada-<br>Phase-2 | N: Layout boundary<br>E: Plot Nos.MIG-<br>87/P, 88, 89/P<br>S: Plot No.OB-163<br>W: Layout boundary      | 379.42 | Sq.yds | 40,500/- | 100 | Not<br>required | 3,07,500/- | 10 |
|-------------------------------------------|--------------------------|----------------------------------------------------------------------------------------------------------|--------|--------|----------|-----|-----------------|------------|----|
| OB at<br>North to<br>LIG-238              | Pedagantyada-<br>Phase-3 | N: Plot No.OB-156<br>E: 40' Wide road<br>S: Plot No.238<br>W: Layout boundary                            | 184.00 | Sq.yds | 40,500/- | 100 | Not<br>required | 1,49,000/- | 10 |
| LIG-162A                                  | Pedagantyada-<br>Phase-2 | N: Plot No.LIG-<br>196/P<br>E: Plot No.LIG-<br>162B<br>S: 30 Wide road<br>W: Layout boundary             | 117.50 | Sq.yds | 40,500/- | 100 | Not<br>required | 95,000/-   | 10 |
| LIG-162B                                  | Pedagantyada-<br>Phase-2 | N: Plot Nos.LIG-<br>196/P, 197<br>E: Plot No.LIG-<br>162C<br>S: 30' Wide road<br>W: Plot No.LIG-<br>162A | 152.50 | Sq.yds | 40,500/- | 100 | Not<br>required | 1,24,000/- | 10 |
| LIG-196                                   | Pedagantyada-<br>Phase-2 | N: 30 Wide road<br>E: Plot No.LIG-197<br>S: Plot No.162A<br>W: Layout boundary                           | 217.50 | Sq.yds | 40,500/- | 100 | Not<br>required | 1,76,500/- | 10 |
| OB-24A<br>(Eastern<br>side plot<br>No.24) | K.L.Rao Nagar<br>Iayout  | N: Existing 30' road<br>E: VMRDA land<br>S: Plot No.29A<br>(Eastern side plot<br>No.29<br>W: Plot No.24  | 194.44 | Sq.yds | 35,000/- | 100 | Not<br>required | 1,36,500/- | 10 |
| OB-29A<br>(Eastern<br>side plot<br>No.29) | K.L.Rao Nagar<br>Iayout  | N: Plot No.24A<br>(Eastern side plot<br>No.24<br>E:VMRDA Land<br>S: 60' Wide road<br>W: Plot No.29       | 194.44 | Sq.yds | 35,000/- | 100 | Not<br>required | 1,36,500/- | 10 |
|                                           | 32 Plots                 |                                                                                                          |        |        |          |     |                 |            |    |