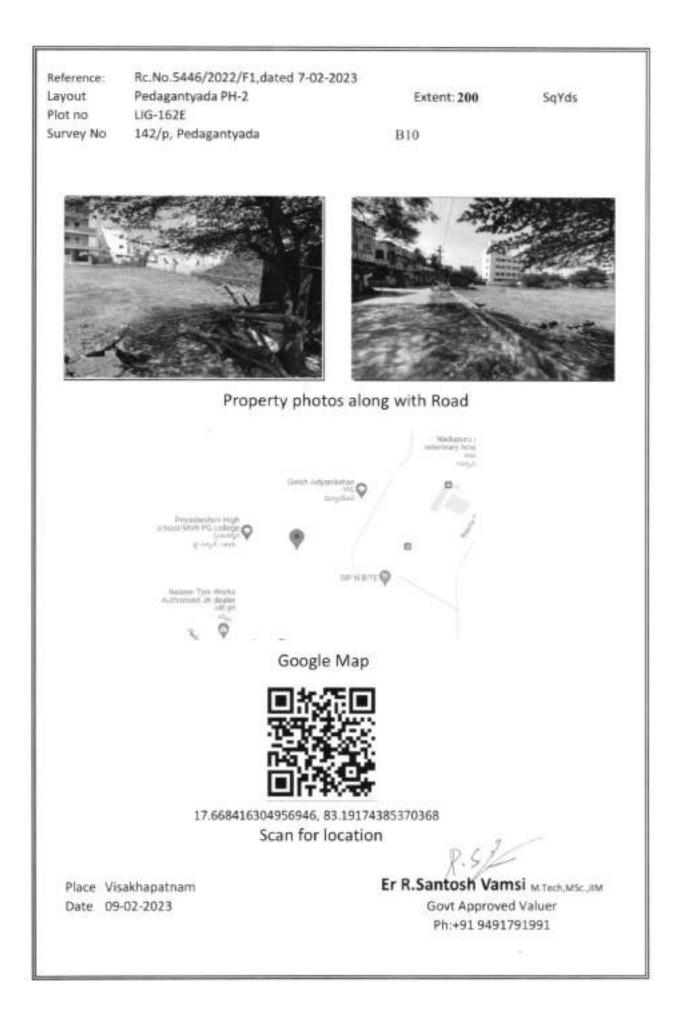

| LIG-215A                                                 | Pedagantyada-<br>Phase-2 | N: 30 Wide road<br>E: 30 Wide road<br>S: Plot No.234/P<br>W: Plot NO.215                                                        | 331.12 | Sq.yds | 40,500/- | 100 | Not<br>required | 2,68,500/- | 10 |
|----------------------------------------------------------|--------------------------|---------------------------------------------------------------------------------------------------------------------------------|--------|--------|----------|-----|-----------------|------------|----|
| LIG-<br>162C                                             | Pedagantyada-<br>Phase-2 | N: Plot No.LIG-<br>197/P, 198<br>E: Plot No.LIG-<br>162D<br>S: 30' Wide Road<br>W: Plot No.LIG-<br>162B                         | 187.31 | Sq.yds | 40,500/- | 100 | Not<br>required | 1,52,000/- | 10 |
| LIG-<br>162D                                             | Pedagantyada-<br>Phase-2 | N: Plot No.LIG-199,<br>200/P<br>E: Plot No.LIG-<br>162E<br>S: 30' Wide Road<br>W: Plot No.LIG-<br>162C                          | 200.00 | Sq.yds | 40,500/- | 100 | Not<br>required | 1,62,000/- | 10 |
| LIG-162E                                                 | Pedagantyada-<br>Phase-2 | N: Plot No.LIG-<br>200/P, 201<br>E: Plot No.LIG-221<br>S: 30' Wide Road<br>W: Plot No.LIG-<br>162D                              | 200.00 | Sq.yds | 40,500/- | 100 | Not<br>required | 1,62,000/- | 10 |
| HIG-81                                                   | Pedagantyada-<br>Phase-1 | N: Plot No.HIG-68<br>E: Plot No.HIG-81<br>S: 30' Wide Road<br>W: Layout boundary                                                | 160.42 | Sq.yds | 40,500/- | 100 | Not<br>required | 1,30,000/- | 10 |
| LIG-470                                                  | Pedagantyada-<br>Phase-1 | N:24' Road<br>E: Plot No.LIG-469<br>S: Plot No.LIG-479<br>W: Plot No.OB at<br>West to LIG-470                                   | 200.00 | Sq.yds | 40,500/- | 100 | Not<br>required | 1,62,000/- | 10 |
| LIG-479                                                  | Pedagantyada-<br>Phase-1 | N:Plot No.LIG-470<br>E: Plot No.LIG-479<br>S: 24' Road<br>W: Regularized<br>drain along with<br>green belt                      | 137.91 | Sq.yds | 40,500/- | 100 | Not<br>required | 1,12,000/- | 10 |
| OB at<br>South to<br>LIG-273                             | Pedagantyada-<br>Phase-2 | N:Plot No.273<br>E:Existing 15' wide<br>road<br>S:Layout boundary<br>& Weaker section<br>colony<br>W: Existing 15' wide<br>road | 199.70 | Sq.yds | 40,500/- | 100 | Not<br>required | 1,62,000/- | 10 |
| OB<br>WEST<br>TO MIG-<br>34                              | Pedagantyada-<br>Phase-2 | N: Plot No.34A<br>E: Plot No.MIG-34<br>S: 40' Wide road<br>W: 30' Wide road                                                     | 189.33 | Sq.yds | 40,500/- | 100 | Not<br>required | 1,53,500/- | 10 |
| OB<br>opposite<br>to MIG-<br>35A                         | Pedagantyada-<br>Phase-2 | N: -<br>E:30' Wide road<br>S: 40' Wide road<br>W: Layout boundary                                                               | 570.67 | Sq.yds | 40,500/- | 100 | Not<br>required | 4,62,500/- | 10 |
| OB-163<br>(West to<br>MIG-87)                            | Pedagantyada-<br>Phase-2 | N: Plot No.OB-252<br>E: Plot No.MIG-<br>87/P<br>S: Plot No.MIG-79<br>W: Existing road                                           | 233.33 | Sq.yds | 40,500/- | 100 | Not<br>required | 1,89,000/- | 10 |
| OB at<br>North to<br>252<br>(West to<br>MIG-90<br>to 92) | Pedagantyada-<br>Phase-2 | N: Existing 24' road<br>E: Plot No.MIG-<br>89/p, 90, 91, 92<br>S: Plot No.OB-252<br>W: Layout boundary                          | 109.75 | Sq.yds | 40,500/- | 100 | Not<br>required | 89,000/-   | 10 |

| OB-252<br>(West to<br>MIG-88 &<br>89)     | Pedagantyada-<br>Phase-2 | N: Layout boundary<br>E: Plot Nos.MIG-<br>87/P, 88, 89/P<br>S: Plot No.OB-163<br>W: Layout boundary      | 379.42 | Sq.yds | 40,500/- | 100 | Not<br>required | 3,07,500/- | 10 |
|-------------------------------------------|--------------------------|----------------------------------------------------------------------------------------------------------|--------|--------|----------|-----|-----------------|------------|----|
| OB at<br>North to<br>LIG-238              | Pedagantyada-<br>Phase-3 | N: Plot No.OB-156<br>E: 40' Wide road<br>S: Plot No.238<br>W: Layout boundary                            | 184.00 | Sq.yds | 40,500/- | 100 | Not<br>required | 1,49,000/- | 10 |
| LIG-162A                                  | Pedagantyada-<br>Phase-2 | N: Plot No.LIG-<br>196/P<br>E: Plot No.LIG-<br>162B<br>S: 30 Wide road<br>W: Layout boundary             | 117.50 | Sq.yds | 40,500/- | 100 | Not<br>required | 95,000/-   | 10 |
| LIG-162B                                  | Pedagantyada-<br>Phase-2 | N: Plot Nos.LIG-<br>196/P, 197<br>E: Plot No.LIG-<br>162C<br>S: 30' Wide road<br>W: Plot No.LIG-<br>162A | 152.50 | Sq.yds | 40,500/- | 100 | Not<br>required | 1,24,000/- | 10 |
| LIG-196                                   | Pedagantyada-<br>Phase-2 | N: 30 Wide road<br>E: Plot No.LIG-197<br>S: Plot No.162A<br>W: Layout boundary                           | 217.50 | Sq.yds | 40,500/- | 100 | Not<br>required | 1,76,500/- | 10 |
| OB-24A<br>(Eastern<br>side plot<br>No.24) | K.L.Rao Nagar<br>Iayout  | N: Existing 30' road<br>E: VMRDA land<br>S: Plot No.29A<br>(Eastern side plot<br>No.29<br>W: Plot No.24  | 194.44 | Sq.yds | 35,000/- | 100 | Not<br>required | 1,36,500/- | 10 |
| OB-29A<br>(Eastern<br>side plot<br>No.29) | K.L.Rao Nagar<br>Iayout  | N: Plot No.24A<br>(Eastern side plot<br>No.24<br>E:VMRDA Land<br>S: 60' Wide road<br>W: Plot No.29       | 194.44 | Sq.yds | 35,000/- | 100 | Not<br>required | 1,36,500/- | 10 |
|                                           | 32 Plots                 |                                                                                                          |        |        |          |     |                 |            |    |