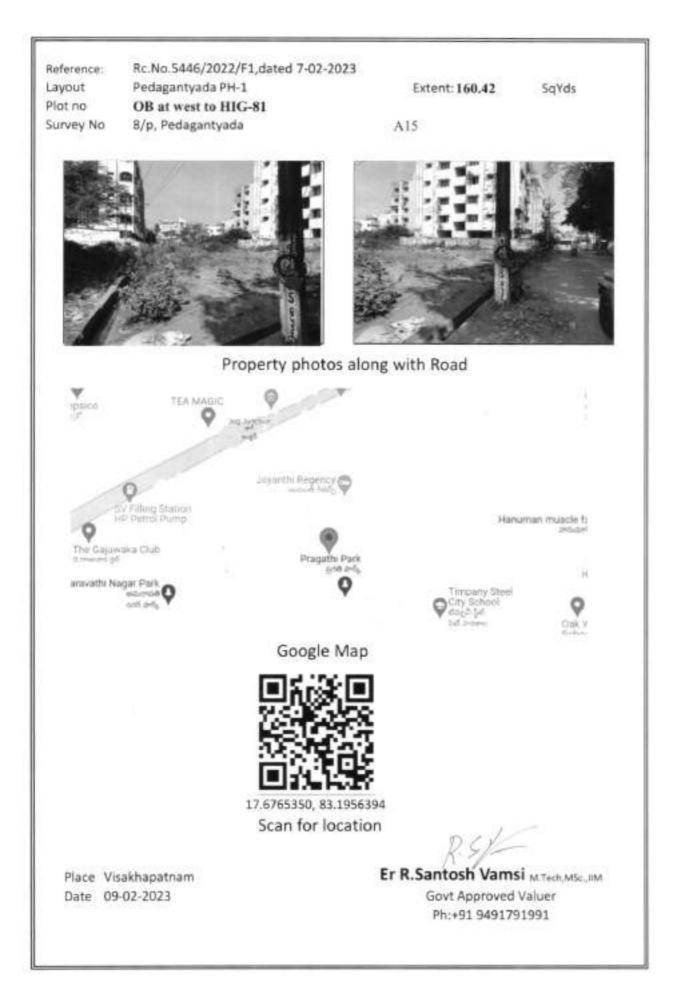

| OB-252<br>(West to<br>MIG-88 &<br>89)     | Pedagantyada-<br>Phase-2 | N: Layout boundary<br>E: Plot Nos.MIG-<br>87/P, 88, 89/P<br>S: Plot No.OB-163<br>W: Layout boundary      | 379.42 | Sq.yds | 40,500/- | 100 | Not<br>required | 3,07,500/- | 10 |
|-------------------------------------------|--------------------------|----------------------------------------------------------------------------------------------------------|--------|--------|----------|-----|-----------------|------------|----|
| OB at<br>North to<br>LIG-238              | Pedagantyada-<br>Phase-3 | N: Plot No.OB-156<br>E: 40' Wide road<br>S: Plot No.238<br>W: Layout boundary                            | 184.00 | Sq.yds | 40,500/- | 100 | Not<br>required | 1,49,000/- | 10 |
| LIG-162A                                  | Pedagantyada-<br>Phase-2 | N: Plot No.LIG-<br>196/P<br>E: Plot No.LIG-<br>162B<br>S: 30 Wide road<br>W: Layout boundary             | 117.50 | Sq.yds | 40,500/- | 100 | Not<br>required | 95,000/-   | 10 |
| LIG-162B                                  | Pedagantyada-<br>Phase-2 | N: Plot Nos.LIG-<br>196/P, 197<br>E: Plot No.LIG-<br>162C<br>S: 30' Wide road<br>W: Plot No.LIG-<br>162A | 152.50 | Sq.yds | 40,500/- | 100 | Not<br>required | 1,24,000/- | 10 |
| LIG-196                                   | Pedagantyada-<br>Phase-2 | N: 30 Wide road<br>E: Plot No.LIG-197<br>S: Plot No.162A<br>W: Layout boundary                           | 217.50 | Sq.yds | 40,500/- | 100 | Not<br>required | 1,76,500/- | 10 |
| OB-24A<br>(Eastern<br>side plot<br>No.24) | K.L.Rao Nagar<br>Iayout  | N: Existing 30' road<br>E: VMRDA land<br>S: Plot No.29A<br>(Eastern side plot<br>No.29<br>W: Plot No.24  | 194.44 | Sq.yds | 35,000/- | 100 | Not<br>required | 1,36,500/- | 10 |
| OB-29A<br>(Eastern<br>side plot<br>No.29) | K.L.Rao Nagar<br>Iayout  | N: Plot No.24A<br>(Eastern side plot<br>No.24<br>E:VMRDA Land<br>S: 60' Wide road<br>W: Plot No.29       | 194.44 | Sq.yds | 35,000/- | 100 | Not<br>required | 1,36,500/- | 10 |
|                                           | 32 Plots                 |                                                                                                          |        |        |          |     |                 |            |    |