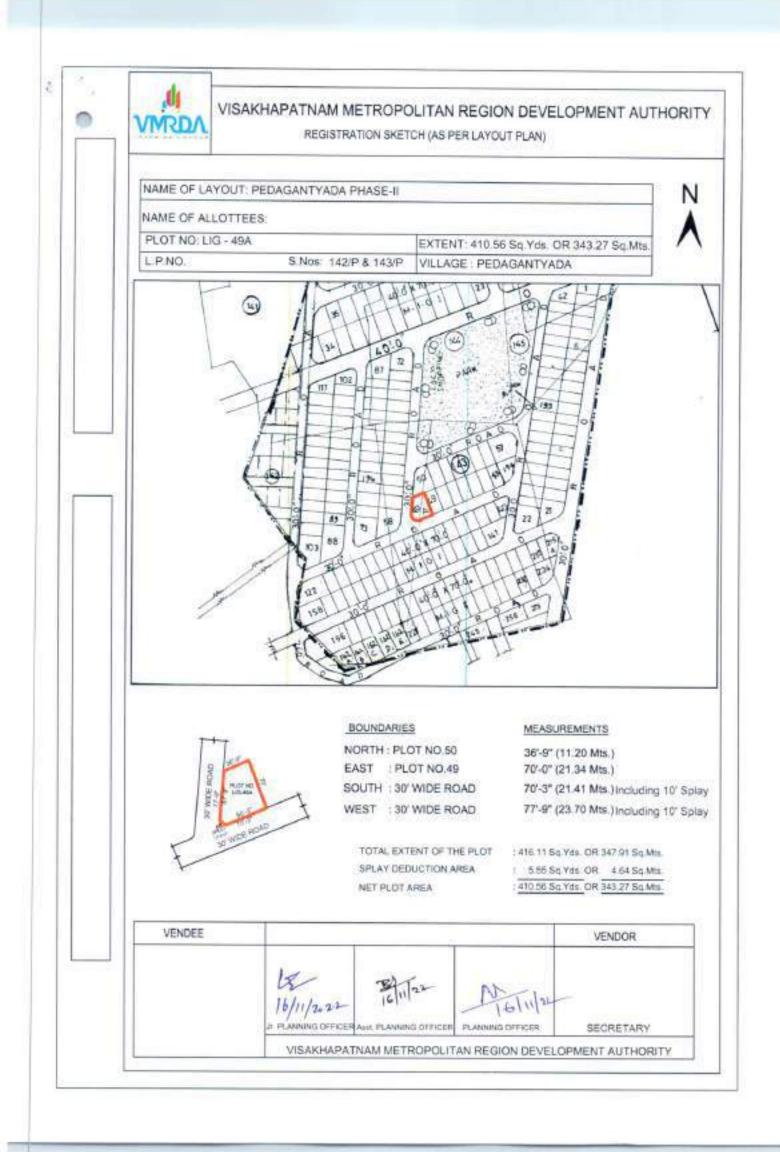

## SCHEDULE"A" (As per APTS Proforma) DESCRIPTION OF THE PLOTS ALONG WITH THE BOUNDARIES IN ALL FOUR DIRECTIONS

| ltem<br>code | Item Name                | Item description                                                                                          | Auction<br>qty. | UOM    | Base<br>Price | Incre<br>ment | PCB Code        | EMD<br>(In Rs.) | Initial<br>paym<br>ent % |
|--------------|--------------------------|-----------------------------------------------------------------------------------------------------------|-----------------|--------|---------------|---------------|-----------------|-----------------|--------------------------|
| HIG-10       | Pedagantyada-<br>Phase-1 | N: 30' Wide Road<br>E:HT Line buffer<br>S: Plot No.HIG-3<br>W: Plot No.HIG-9                              | 416.66          | Sq.yds | 40,500/-      | 100           | Not<br>required | 3,37,500/-      | 10                       |
| HIG-17A      | Pedagantyada-<br>Phase-1 | N: Plot<br>E:Plot No.17<br>S: 30' Wide Road<br>W: 30' Wide Road                                           | 810.97          | Sq.yds | 40,500/-      | 100           | Not<br>required | 6,57,000/-      | 10                       |
| HIG-33       | Pedagantyada-<br>Phase-1 | N: Vacant land<br>E:Plot No.34<br>S: 30' Wide Road<br>W: Drain                                            | 233.33          | Sq.yds | 40,500/-      | 100           | Not<br>required | 1,89,000/-      | 10                       |
| MIG-79       | Pedagantyada-<br>Phase-2 | N: Plot No.MIG-163<br>E:Plot No.MIG-86/p<br>S: Plot No.MIG-79A<br>W: 30' Wide Road                        | 233.33          | Sq.yds | 40,500/-      | 100           | Not<br>required | 1,89,000/-      | 10                       |
| MIG-145      | Pedagantyada-<br>Phase-2 | N: Plot No.MIG-144<br>E:Plot No.MIG-160<br>S: Plot No.MIG-146<br>W: 30' Wide Road                         | 311.11          | Sq.yds | 40,500/-      | 100           | Not<br>required | 2,52,000/-      | 10                       |
| MIG-102      | Pedagantyada-<br>Phase-2 | N: 30' Wide Road<br>E:Plot No.MIG-103<br>S: Plot No.MIG-97<br>W: Plot No.MIG-101                          | 311.11          | Sq.yds | 40,500/-      | 100           | Not<br>required | 2,52,000/-      | 10                       |
| LIG-194      | Pedagantyada-<br>Phase-2 | N:Plot No. 57<br>E: 30' Wide Road<br>S: 30' Wide Road<br>W: Plot No.43                                    | 350.28          | Sq.yds | 40,500/-      | 100           | Not<br>required | 2,84,000/-      | 10                       |
| LIG-49A      | Pedagantyada-<br>Phase-2 | N: Plot No.50<br>E:Plot No.49<br>S: 30' Wide Road<br>W: 30' wide Road                                     | 410.56          | Sq.yds | 40,500/-      | 100           | Not<br>required | 3,33,000/-      | 10                       |
| LIG-195      | Pedagantyada-<br>Phase-3 | N: Plot No.LIG-194<br>E:Plot No.LIG-196<br>S: 20' Wide Road<br>W: 20' wide Road                           | 161.12          | Sq.yds | 40,500/-      | 100           | Not<br>required | 1,30,500/-      | 10                       |
| LIG-179      | Pedagantyada-<br>Phase-3 | N: Plot No.LIG-178<br>E:Plot No.LIG-180<br>S: 20' Wide Road<br>W: Land in<br>S.No.38/p of<br>Pedagantyada | 166.67          | Sq.yds | 40,500/-      | 100           | Not<br>required | 1,35,000/-      | 10                       |
| LIG-141      | Pedagantyada-<br>Phase-2 | N: Plot Nos.138,<br>139 & 140<br>E:30' wide road<br>S: 30' Wide Road<br>W:Plot No.142                     | 391.12          | Sq.yds | 40,500/-      | 100           | Not<br>required | 3,17,000/-      | 10                       |
| MIG-3        | Pedagantyada-<br>Phase-2 | N: Plot MIG-20<br>E:Regularized drain<br>along with green<br>belt<br>S: 40' wide Road<br>W:Plot No.MIG-4  | 111.46          | Sq.yds | 40,500/-      | 100           | Not<br>required | 90,500/-        | 10                       |
| MIG-4        | Pedagantyada-<br>Phase-2 | N: Plot No.MIG-19<br>E:Plot No.MIG-3<br>S: 40' Road<br>W: Plot No.MIG-5                                   | 311.11          | Sq.yds | 40,500/-      | 100           | Not<br>required | 2,52,000/-      | 10                       |