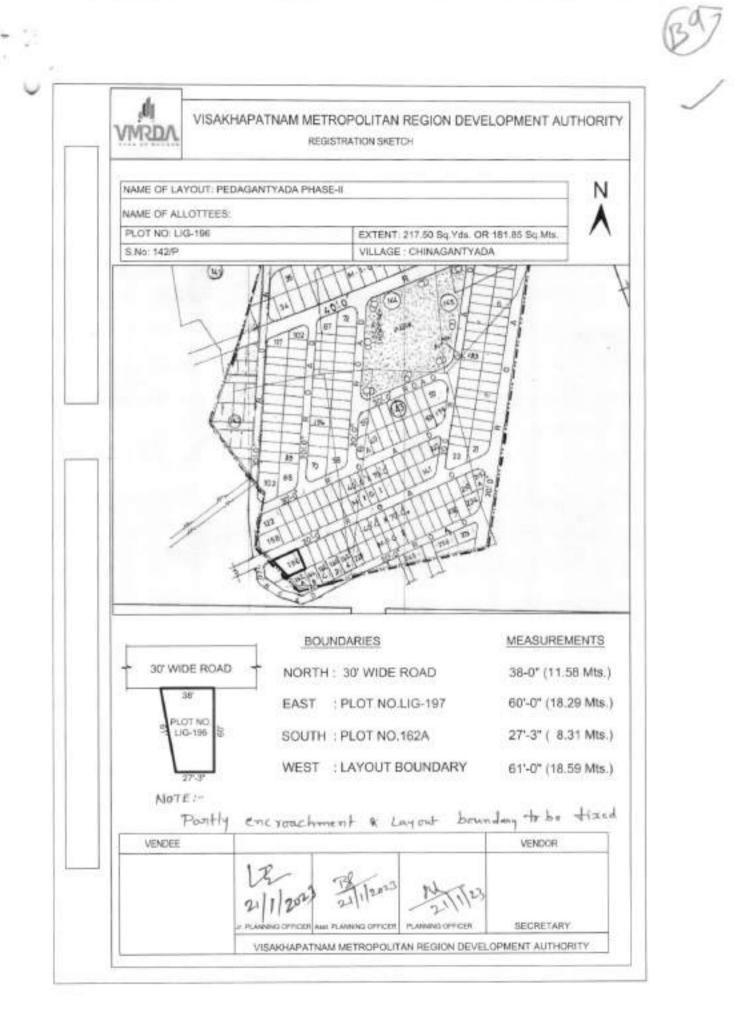

| OB-252<br>(West to<br>MIG-88 &<br>89)     | Pedagantyada-<br>Phase-2 | N: Layout boundary<br>E: Plot Nos.MIG-<br>87/P, 88, 89/P<br>S: Plot No.OB-163<br>W: Layout boundary      | 379.42 | Sq.yds | 40,500/- | 100 | Not<br>required | 3,07,500/- | 10 |
|-------------------------------------------|--------------------------|----------------------------------------------------------------------------------------------------------|--------|--------|----------|-----|-----------------|------------|----|
| OB at<br>North to<br>LIG-238              | Pedagantyada-<br>Phase-3 | N: Plot No.OB-156<br>E: 40' Wide road<br>S: Plot No.238<br>W: Layout boundary                            | 184.00 | Sq.yds | 40,500/- | 100 | Not<br>required | 1,49,000/- | 10 |
| LIG-162A                                  | Pedagantyada-<br>Phase-2 | N: Plot No.LIG-<br>196/P<br>E: Plot No.LIG-<br>162B<br>S: 30 Wide road<br>W: Layout boundary             | 117.50 | Sq.yds | 40,500/- | 100 | Not<br>required | 95,000/-   | 10 |
| LIG-162B                                  | Pedagantyada-<br>Phase-2 | N: Plot Nos.LIG-<br>196/P, 197<br>E: Plot No.LIG-<br>162C<br>S: 30' Wide road<br>W: Plot No.LIG-<br>162A | 152.50 | Sq.yds | 40,500/- | 100 | Not<br>required | 1,24,000/- | 10 |
| LIG-196                                   | Pedagantyada-<br>Phase-2 | N: 30 Wide road<br>E: Plot No.LIG-197<br>S: Plot No.162A<br>W: Layout boundary                           | 217.50 | Sq.yds | 40,500/- | 100 | Not<br>required | 1,76,500/- | 10 |
| OB-24A<br>(Eastern<br>side plot<br>No.24) | K.L.Rao Nagar<br>Iayout  | N: Existing 30' road<br>E: VMRDA land<br>S: Plot No.29A<br>(Eastern side plot<br>No.29<br>W: Plot No.24  | 194.44 | Sq.yds | 35,000/- | 100 | Not<br>required | 1,36,500/- | 10 |
| OB-29A<br>(Eastern<br>side plot<br>No.29) | K.L.Rao Nagar<br>Iayout  | N: Plot No.24A<br>(Eastern side plot<br>No.24<br>E:VMRDA Land<br>S: 60' Wide road<br>W: Plot No.29       | 194.44 | Sq.yds | 35,000/- | 100 | Not<br>required | 1,36,500/- | 10 |
|                                           | 32 Plots                 |                                                                                                          |        |        |          |     |                 |            |    |