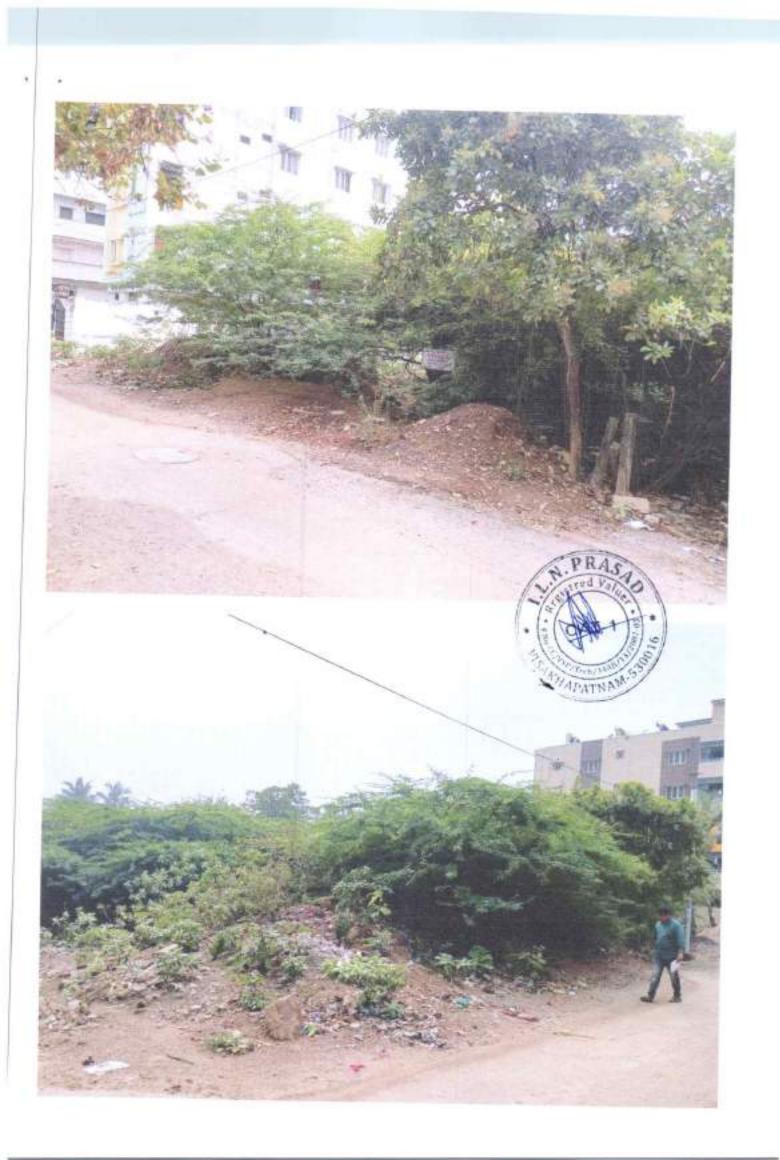

Lefthan Apo plant

17º40'29.9'N 83' 11'36.6'E - Google Maps

Imagery @2022 Marar Technologies, Imagery @2022 CNES / Altbus, Maxar Technologies, Map data @2022 100 m

171

CHECK LIST

| S.<br>No | Particulars                                                                                                                                                    | Details                                                                                                         |
|----------|----------------------------------------------------------------------------------------------------------------------------------------------------------------|-----------------------------------------------------------------------------------------------------------------|
| 1        | Property Location/Address, (City/ Town/Village,<br>District)                                                                                                   | Plot No. HIG-17A of Pedagantyada<br>(V), & (M), Visakhapatnam District,<br>VMRDA Developed Phase - I<br>Layout. |
| 2        | PropertyType                                                                                                                                                   | Vacant Plot in VMRDA developed<br>Layout.                                                                       |
| 3        | Surveynumber& Village Name                                                                                                                                     | Sy.No.20/p of Pedagantyada (V), & (M), Visakhapatnam District                                                   |
| 4        | Extent/Areaofproperty                                                                                                                                          | 1. The second particular a second                                                                               |
| 5        | Ownershipdetails                                                                                                                                               | Residential                                                                                                     |
| 6        | Current Utilization (Residential<br>/commercial/Office/Factory/ Not Applicable)                                                                                | Vacant                                                                                                          |
| 7        | Presentstatusonground-<br>Fullyvacant(OR)Detailsofstructureifanywithtypeof<br>structure<br>(RCC/ACeto.),PlinthArea,Builtuparea,Occupiedoraban<br>doned         | Residential                                                                                                     |
| 8        | Existing Land use as per current Masterplan,ifany.                                                                                                             | Pedagantyada VMRDA Developed<br>Layout.                                                                         |
| 9        | Detailsoflayoutapprovals.                                                                                                                                      | TO STATES                                                                                                       |
| 10       | DateofPossession                                                                                                                                               |                                                                                                                 |
| 11       | Ownership by way of<br>alienation/acquisition/transfer/others                                                                                                  |                                                                                                                 |
| 12       | Purposeof acquisition                                                                                                                                          |                                                                                                                 |
| 13       | Land classification as per<br>SFA/Diglot/RS/TSRecordsetc.                                                                                                      |                                                                                                                 |
| 14       | Objectionable/un-objectionable                                                                                                                                 |                                                                                                                 |
| 15       | Whethernoted under22A                                                                                                                                          |                                                                                                                 |
| 16       | SROValueMarketvalue                                                                                                                                            |                                                                                                                 |
| 17       | Prevailingmarketvalue(PerSq.yds)                                                                                                                               |                                                                                                                 |
| 18       | Detailsof encumbranceif any                                                                                                                                    |                                                                                                                 |
| 19       | Latitude/Longitude(Google co-ordinates)                                                                                                                        | Latitude: 17"40'30.47"N                                                                                         |
| 20       | Googlemapof thelocation                                                                                                                                        | Longitude: 83°11'35.25"E<br>https://www.google.com/maps/@\                                                      |
| 258      |                                                                                                                                                                | 17*40'30.47"N - 83*11'35.25"E                                                                                   |
| 21       | Siteboundariesandsitemapwithdimensions, existing<br>topography like canals, electrical lines, irrigation wells,<br>monumentsetc.existing/passingthroughthesite | N: Plot<br>E: Plot No.HIG-17<br>S: 30'-0" Road<br>W: 30'-0" Road                                                |
| 22       | FMB Sketch                                                                                                                                                     |                                                                                                                 |
| 23       | Detailsof abutting road(s)ifany                                                                                                                                | 30'-0" wide Layout road on south & Western side.                                                                |
| 24       | Detailsof encroachment, if any                                                                                                                                 |                                                                                                                 |
| 25       | Details of Courtlitigation, if any                                                                                                                             |                                                                                                                 |
| 26       | Detailsoflandcompensation.statutorydues/liabilities/clai<br>ms pendingif any                                                                                   |                                                                                                                 |