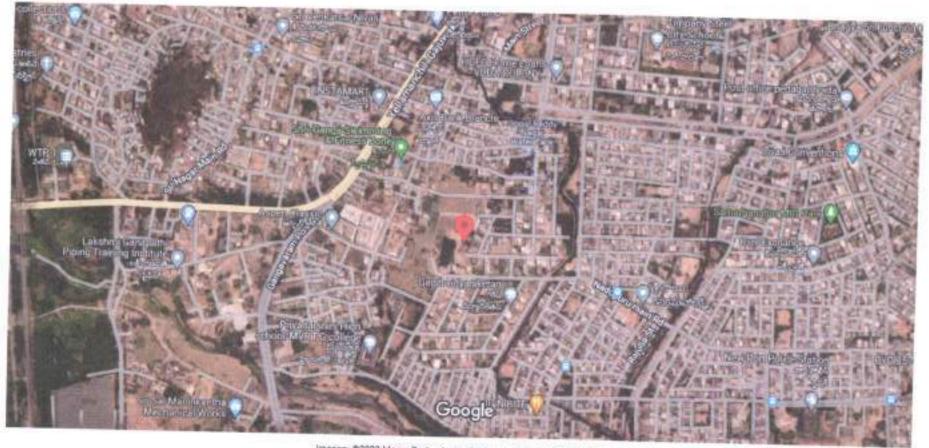

## SCHEDULE"A" (As per APTS Proforma) DESCRIPTION OF THE PLOTS ALONG WITH THE BOUNDARIES IN ALL FOUR DIRECTIONS

| ltem<br>code | Item Name                | Item description                                                                                          | Auction<br>qty. | UOM    | Base<br>Price | Incre<br>ment | PCB Code        | EMD<br>(In Rs.) | Initial<br>paym<br>ent % |
|--------------|--------------------------|-----------------------------------------------------------------------------------------------------------|-----------------|--------|---------------|---------------|-----------------|-----------------|--------------------------|
| HIG-10       | Pedagantyada-<br>Phase-1 | N: 30' Wide Road<br>E:HT Line buffer<br>S: Plot No.HIG-3<br>W: Plot No.HIG-9                              | 416.66          | Sq.yds | 40,500/-      | 100           | Not<br>required | 3,37,500/-      | 10                       |
| HIG-17A      | Pedagantyada-<br>Phase-1 | N: Plot<br>E:Plot No.17<br>S: 30' Wide Road<br>W: 30' Wide Road                                           | 810.97          | Sq.yds | 40,500/-      | 100           | Not<br>required | 6,57,000/-      | 10                       |
| HIG-33       | Pedagantyada-<br>Phase-1 | N: Vacant land<br>E:Plot No.34<br>S: 30' Wide Road<br>W: Drain                                            | 233.33          | Sq.yds | 40,500/-      | 100           | Not<br>required | 1,89,000/-      | 10                       |
| MIG-79       | Pedagantyada-<br>Phase-2 | N: Plot No.MIG-163<br>E:Plot No.MIG-86/p<br>S: Plot No.MIG-79A<br>W: 30' Wide Road                        | 233.33          | Sq.yds | 40,500/-      | 100           | Not<br>required | 1,89,000/-      | 10                       |
| MIG-145      | Pedagantyada-<br>Phase-2 | N: Plot No.MIG-144<br>E:Plot No.MIG-160<br>S: Plot No.MIG-146<br>W: 30' Wide Road                         | 311.11          | Sq.yds | 40,500/-      | 100           | Not<br>required | 2,52,000/-      | 10                       |
| MIG-102      | Pedagantyada-<br>Phase-2 | N: 30' Wide Road<br>E:Plot No.MIG-103<br>S: Plot No.MIG-97<br>W: Plot No.MIG-101                          | 311.11          | Sq.yds | 40,500/-      | 100           | Not<br>required | 2,52,000/-      | 10                       |
| LIG-194      | Pedagantyada-<br>Phase-2 | N:Plot No. 57<br>E: 30' Wide Road<br>S: 30' Wide Road<br>W: Plot No.43                                    | 350.28          | Sq.yds | 40,500/-      | 100           | Not<br>required | 2,84,000/-      | 10                       |
| LIG-49A      | Pedagantyada-<br>Phase-2 | N: Plot No.50<br>E:Plot No.49<br>S: 30' Wide Road<br>W: 30' wide Road                                     | 410.56          | Sq.yds | 40,500/-      | 100           | Not<br>required | 3,33,000/-      | 10                       |
| LIG-195      | Pedagantyada-<br>Phase-3 | N: Plot No.LIG-194<br>E:Plot No.LIG-196<br>S: 20' Wide Road<br>W: 20' wide Road                           | 161.12          | Sq.yds | 40,500/-      | 100           | Not<br>required | 1,30,500/-      | 10                       |
| LIG-179      | Pedagantyada-<br>Phase-3 | N: Plot No.LIG-178<br>E:Plot No.LIG-180<br>S: 20' Wide Road<br>W: Land in<br>S.No.38/p of<br>Pedagantyada | 166.67          | Sq.yds | 40,500/-      | 100           | Not<br>required | 1,35,000/-      | 10                       |
| LIG-141      | Pedagantyada-<br>Phase-2 | N: Plot Nos.138,<br>139 & 140<br>E:30' wide road<br>S: 30' Wide Road<br>W:Plot No.142                     | 391.12          | Sq.yds | 40,500/-      | 100           | Not<br>required | 3,17,000/-      | 10                       |
| MIG-3        | Pedagantyada-<br>Phase-2 | N: Plot MIG-20<br>E:Regularized drain<br>along with green<br>belt<br>S: 40' wide Road<br>W:Plot No.MIG-4  | 111.46          | Sq.yds | 40,500/-      | 100           | Not<br>required | 90,500/-        | 10                       |
| MIG-4        | Pedagantyada-<br>Phase-2 | N: Plot No.MIG-19<br>E:Plot No.MIG-3<br>S: 40' Road<br>W: Plot No.MIG-5                                   | 311.11          | Sq.yds | 40,500/-      | 100           | Not<br>required | 2,52,000/-      | 10                       |