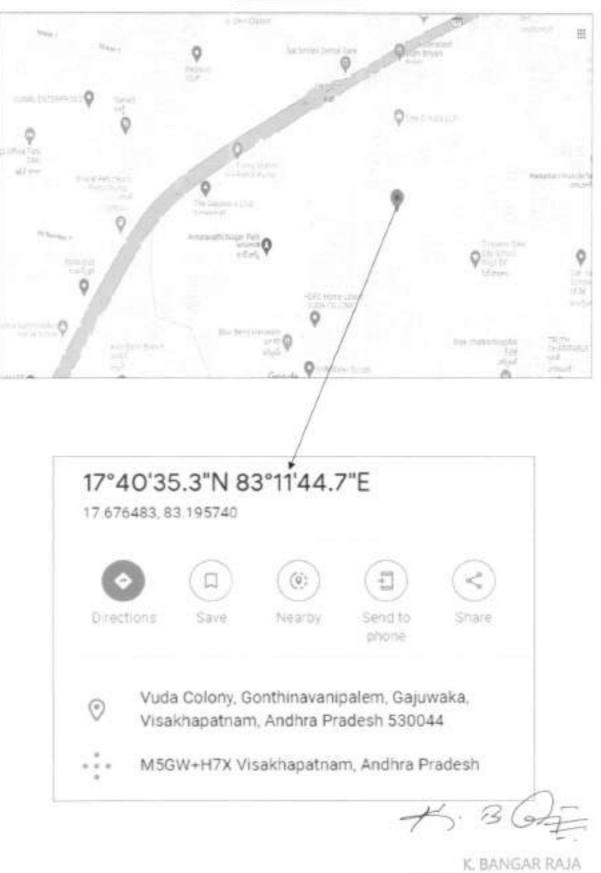

Sd/- A.Mallikarjuna Metropolitan Commissioner VMRDA

CHECK LIST

| No | Particulars                                                                                                                                                   | Details                                                                                                     |
|----|---------------------------------------------------------------------------------------------------------------------------------------------------------------|-------------------------------------------------------------------------------------------------------------|
| 1  | Property Location/Address, (City/ Town/Village, District)                                                                                                     | Plot No. HIG-10 of Pedagantyada (V),<br>& (M), Visakhapatnam District,<br>VMRDA Developed Phase - I Layout. |
| 2  | PropertyType                                                                                                                                                  | Vacant Plot in VMRDA developed Layou                                                                        |
| 3  | Surveynumber& Village Name                                                                                                                                    | Sy No.20/p of Pedagantyada (V), & (M)<br>Visakhapatnam District.                                            |
| 4  | Extent/Areaofproperty                                                                                                                                         |                                                                                                             |
| 5  | Ownershipdetails                                                                                                                                              | Residential                                                                                                 |
| 6  | Current Utilization (Residential /commercial/Office/Factory/ Not<br>Applicable)                                                                               | Vacant                                                                                                      |
| 7  | Presentstatusonground-<br>Fullyvacant(OR)Detailsofstructureifanywithtypeof<br>structure (RCC/ACetc.),PlinthArea,Builtuparea,Occupiedorabandoned               | Residential                                                                                                 |
| 8  | Existing Land use as per current Master plan, if any.                                                                                                         | Pedagantyada VMRDA Developed<br>Layout.                                                                     |
| 9  | Detailsoflayoutapprovals.                                                                                                                                     |                                                                                                             |
| 10 | DateofPossession                                                                                                                                              |                                                                                                             |
| 11 | Ownership by way of alienation/acquisition/transfer/others                                                                                                    |                                                                                                             |
| 12 | Purposeof acquisition                                                                                                                                         |                                                                                                             |
| 13 | Land classification as per SFA/Diglot/RS/TSRecordsetc.                                                                                                        |                                                                                                             |
| 14 | Objectionable/un-objectionable                                                                                                                                |                                                                                                             |
| 15 | Whethernoted under22A                                                                                                                                         |                                                                                                             |
| 16 | SROValueMarkatvalue                                                                                                                                           |                                                                                                             |
| 17 | Prevailingmarketvalue(PerSq.yds)                                                                                                                              |                                                                                                             |
| 18 | Detailsof encumbranceif any                                                                                                                                   |                                                                                                             |
| 19 | Latitude/Longitude(Google co-ordinates)                                                                                                                       | Latitude: 17"40'29.67"N<br>Longitude: 83°11'36.54°E                                                         |
| 20 | Googlemapof thelocation                                                                                                                                       | https://www.google.com/maps/@17*40'2<br>9.67*N - 83*11'36.54*E                                              |
| 21 | Siteboundariesandsitemapwithdimensions, existing topography like<br>canals,electrical lines, irrigation wells,<br>monumentsetc.existing/passingthroughthesite | N: 30'-0' Road<br>E: HT Line Buffer<br>S: Plot No. HIG-3<br>W. Plot No. HIG-9                               |
| 22 | FMB Sketch                                                                                                                                                    |                                                                                                             |
| 23 | Detailsof abutting road(s)ifany                                                                                                                               | 30'-0" wide Layout road on Northern side                                                                    |
| 24 | Detailsof encroachment, if any                                                                                                                                |                                                                                                             |
| 25 | Details of Courtilitigation, Ifany                                                                                                                            |                                                                                                             |
| 26 | Detailsoflandcompensation, statutorydues/liabilities/claims pendingif any                                                                                     |                                                                                                             |