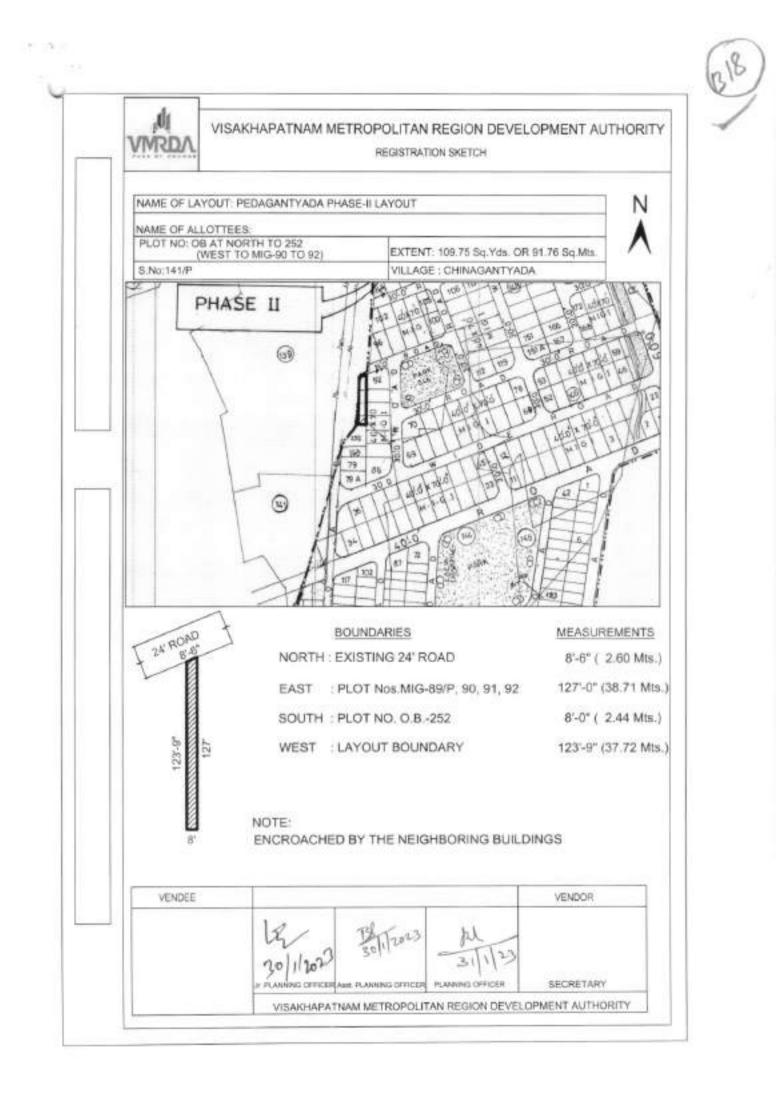

| LIG-215A                                                 | Pedagantyada-<br>Phase-2 | N: 30 Wide road<br>E: 30 Wide road<br>S: Plot No.234/P<br>W: Plot NO.215                                                        | 331.12 | Sq.yds | 40,500/- | 100 | Not<br>required | 2,68,500/- | 10 |
|----------------------------------------------------------|--------------------------|---------------------------------------------------------------------------------------------------------------------------------|--------|--------|----------|-----|-----------------|------------|----|
| LIG-<br>162C                                             | Pedagantyada-<br>Phase-2 | N: Plot No.LIG-<br>197/P, 198<br>E: Plot No.LIG-<br>162D<br>S: 30' Wide Road<br>W: Plot No.LIG-<br>162B                         | 187.31 | Sq.yds | 40,500/- | 100 | Not<br>required | 1,52,000/- | 10 |
| LIG-<br>162D                                             | Pedagantyada-<br>Phase-2 | N: Plot No.LIG-199,<br>200/P<br>E: Plot No.LIG-<br>162E<br>S: 30' Wide Road<br>W: Plot No.LIG-<br>162C                          | 200.00 | Sq.yds | 40,500/- | 100 | Not<br>required | 1,62,000/- | 10 |
| LIG-162E                                                 | Pedagantyada-<br>Phase-2 | N: Plot No.LIG-<br>200/P, 201<br>E: Plot No.LIG-221<br>S: 30' Wide Road<br>W: Plot No.LIG-<br>162D                              | 200.00 | Sq.yds | 40,500/- | 100 | Not<br>required | 1,62,000/- | 10 |
| HIG-81                                                   | Pedagantyada-<br>Phase-1 | N: Plot No.HIG-68<br>E: Plot No.HIG-81<br>S: 30' Wide Road<br>W: Layout boundary                                                | 160.42 | Sq.yds | 40,500/- | 100 | Not<br>required | 1,30,000/- | 10 |
| LIG-470                                                  | Pedagantyada-<br>Phase-1 | N:24' Road<br>E: Plot No.LIG-469<br>S: Plot No.LIG-479<br>W: Plot No.OB at<br>West to LIG-470                                   | 200.00 | Sq.yds | 40,500/- | 100 | Not<br>required | 1,62,000/- | 10 |
| LIG-479                                                  | Pedagantyada-<br>Phase-1 | N:Plot No.LIG-470<br>E: Plot No.LIG-479<br>S: 24' Road<br>W: Regularized<br>drain along with<br>green belt                      | 137.91 | Sq.yds | 40,500/- | 100 | Not<br>required | 1,12,000/- | 10 |
| OB at<br>South to<br>LIG-273                             | Pedagantyada-<br>Phase-2 | N:Plot No.273<br>E:Existing 15' wide<br>road<br>S:Layout boundary<br>& Weaker section<br>colony<br>W: Existing 15' wide<br>road | 199.70 | Sq.yds | 40,500/- | 100 | Not<br>required | 1,62,000/- | 10 |
| OB<br>WEST<br>TO MIG-<br>34                              | Pedagantyada-<br>Phase-2 | N: Plot No.34A<br>E: Plot No.MIG-34<br>S: 40' Wide road<br>W: 30' Wide road                                                     | 189.33 | Sq.yds | 40,500/- | 100 | Not<br>required | 1,53,500/- | 10 |
| OB<br>opposite<br>to MIG-<br>35A                         | Pedagantyada-<br>Phase-2 | N: -<br>E:30' Wide road<br>S: 40' Wide road<br>W: Layout boundary                                                               | 570.67 | Sq.yds | 40,500/- | 100 | Not<br>required | 4,62,500/- | 10 |
| OB-163<br>(West to<br>MIG-87)                            | Pedagantyada-<br>Phase-2 | N: Plot No.OB-252<br>E: Plot No.MIG-<br>87/P<br>S: Plot No.MIG-79<br>W: Existing road                                           | 233.33 | Sq.yds | 40,500/- | 100 | Not<br>required | 1,89,000/- | 10 |
| OB at<br>North to<br>252<br>(West to<br>MIG-90<br>to 92) | Pedagantyada-<br>Phase-2 | N: Existing 24' road<br>E: Plot No.MIG-<br>89/p, 90, 91, 92<br>S: Plot No.OB-252<br>W: Layout boundary                          | 109.75 | Sq.yds | 40,500/- | 100 | Not<br>required | 89,000/-   | 10 |