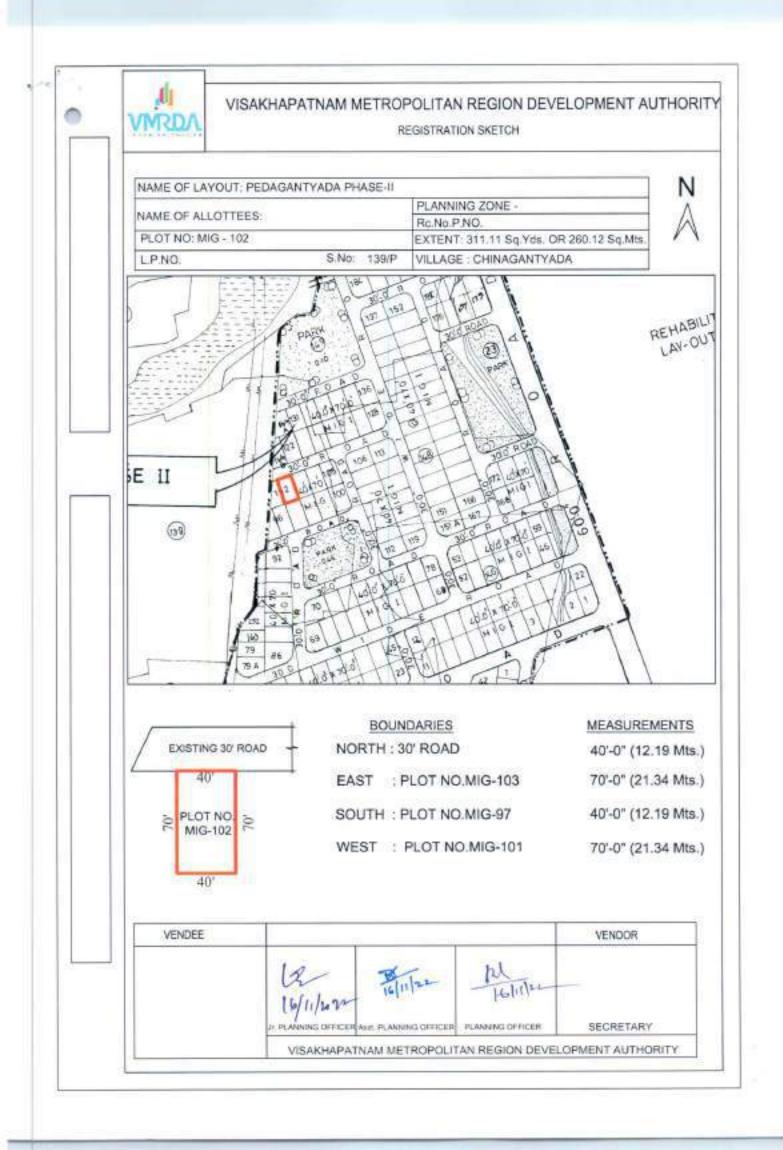

## SCHEDULE"A" (As per APTS Proforma) DESCRIPTION OF THE PLOTS ALONG WITH THE BOUNDARIES IN ALL FOUR DIRECTIONS

| ltem<br>code | Item Name                | Item description                                                                                          | Auction<br>qty. | UOM    | Base<br>Price | Incre<br>ment | PCB Code        | EMD<br>(In Rs.) | Initial<br>paym<br>ent % |
|--------------|--------------------------|-----------------------------------------------------------------------------------------------------------|-----------------|--------|---------------|---------------|-----------------|-----------------|--------------------------|
| HIG-10       | Pedagantyada-<br>Phase-1 | N: 30' Wide Road<br>E:HT Line buffer<br>S: Plot No.HIG-3<br>W: Plot No.HIG-9                              | 416.66          | Sq.yds | 40,500/-      | 100           | Not<br>required | 3,37,500/-      | 10                       |
| HIG-17A      | Pedagantyada-<br>Phase-1 | N: Plot<br>E:Plot No.17<br>S: 30' Wide Road<br>W: 30' Wide Road                                           | 810.97          | Sq.yds | 40,500/-      | 100           | Not<br>required | 6,57,000/-      | 10                       |
| HIG-33       | Pedagantyada-<br>Phase-1 | N: Vacant land<br>E:Plot No.34<br>S: 30' Wide Road<br>W: Drain                                            | 233.33          | Sq.yds | 40,500/-      | 100           | Not<br>required | 1,89,000/-      | 10                       |
| MIG-79       | Pedagantyada-<br>Phase-2 | N: Plot No.MIG-163<br>E:Plot No.MIG-86/p<br>S: Plot No.MIG-79A<br>W: 30' Wide Road                        | 233.33          | Sq.yds | 40,500/-      | 100           | Not<br>required | 1,89,000/-      | 10                       |
| MIG-145      | Pedagantyada-<br>Phase-2 | N: Plot No.MIG-144<br>E:Plot No.MIG-160<br>S: Plot No.MIG-146<br>W: 30' Wide Road                         | 311.11          | Sq.yds | 40,500/-      | 100           | Not<br>required | 2,52,000/-      | 10                       |
| MIG-102      | Pedagantyada-<br>Phase-2 | N: 30' Wide Road<br>E:Plot No.MIG-103<br>S: Plot No.MIG-97<br>W: Plot No.MIG-101                          | 311.11          | Sq.yds | 40,500/-      | 100           | Not<br>required | 2,52,000/-      | 10                       |
| LIG-194      | Pedagantyada-<br>Phase-2 | N:Plot No. 57<br>E: 30' Wide Road<br>S: 30' Wide Road<br>W: Plot No.43                                    | 350.28          | Sq.yds | 40,500/-      | 100           | Not<br>required | 2,84,000/-      | 10                       |
| LIG-49A      | Pedagantyada-<br>Phase-2 | N: Plot No.50<br>E:Plot No.49<br>S: 30' Wide Road<br>W: 30' wide Road                                     | 410.56          | Sq.yds | 40,500/-      | 100           | Not<br>required | 3,33,000/-      | 10                       |
| LIG-195      | Pedagantyada-<br>Phase-3 | N: Plot No.LIG-194<br>E:Plot No.LIG-196<br>S: 20' Wide Road<br>W: 20' wide Road                           | 161.12          | Sq.yds | 40,500/-      | 100           | Not<br>required | 1,30,500/-      | 10                       |
| LIG-179      | Pedagantyada-<br>Phase-3 | N: Plot No.LIG-178<br>E:Plot No.LIG-180<br>S: 20' Wide Road<br>W: Land in<br>S.No.38/p of<br>Pedagantyada | 166.67          | Sq.yds | 40,500/-      | 100           | Not<br>required | 1,35,000/-      | 10                       |
| LIG-141      | Pedagantyada-<br>Phase-2 | N: Plot Nos.138,<br>139 & 140<br>E:30' wide road<br>S: 30' Wide Road<br>W:Plot No.142                     | 391.12          | Sq.yds | 40,500/-      | 100           | Not<br>required | 3,17,000/-      | 10                       |
| MIG-3        | Pedagantyada-<br>Phase-2 | N: Plot MIG-20<br>E:Regularized drain<br>along with green<br>belt<br>S: 40' wide Road<br>W:Plot No.MIG-4  | 111.46          | Sq.yds | 40,500/-      | 100           | Not<br>required | 90,500/-        | 10                       |
| MIG-4        | Pedagantyada-<br>Phase-2 | N: Plot No.MIG-19<br>E:Plot No.MIG-3<br>S: 40' Road<br>W: Plot No.MIG-5                                   | 311.11          | Sq.yds | 40,500/-      | 100           | Not<br>required | 2,52,000/-      | 10                       |