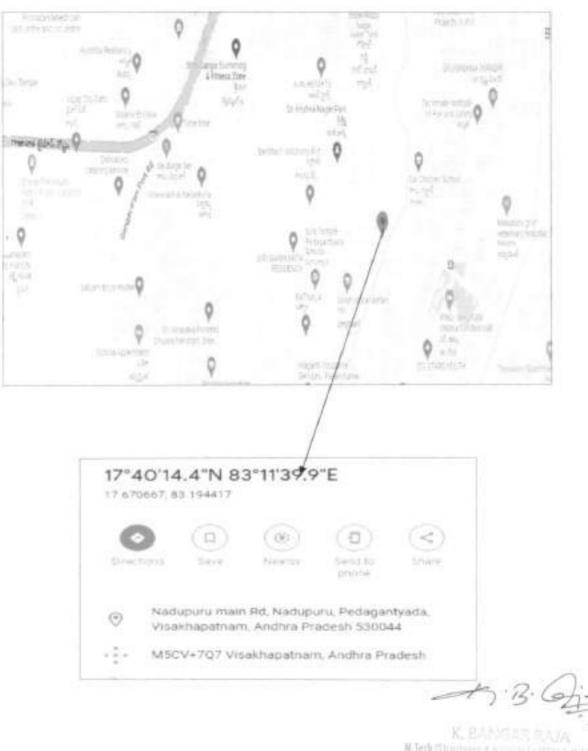

Lefthan Apo plant

17º40'29.9'N 83' 11'36.6'E - Google Maps

Imagery @2022 Marar Technologies, Imagery @2022 CNES / Altbus, Maxar Technologies, Map data @2022 100 m

171

CHECK LIST

| S.<br>No | Particulars                                                                                                                                                    | Details                                                                                                         |
|----------|----------------------------------------------------------------------------------------------------------------------------------------------------------------|-----------------------------------------------------------------------------------------------------------------|
| 1        | Property Location/Address, (City/ Town/Village,<br>District)                                                                                                   | Plot No. HIG-17A of Pedagantyada<br>(V), & (M), Visakhapatnam District,<br>VMRDA Developed Phase - I<br>Layout. |
| 2        | PropertyType                                                                                                                                                   | Vacant Plot in VMRDA developed<br>Layout.                                                                       |
| 3        | Surveynumber& Village Name                                                                                                                                     | Sy.No.20/p of Pedagantyada (V), & (M), Visakhapatnam District                                                   |
| 4        | Extent/Areaofproperty                                                                                                                                          | 1. The second particular a second                                                                               |
| 5        | Ownershipdetails                                                                                                                                               | Residential                                                                                                     |
| 6        | Current Utilization (Residential<br>/commercial/Office/Factory/ Not Applicable)                                                                                | Vacant                                                                                                          |
| 7        | Presentstatusonground-<br>Fullyvacant(OR)Detailsofstructureifanywithtypeof<br>structure<br>(RCC/ACeto.),PlinthArea,Builtuparea,Occupiedoraban<br>doned         | Residential                                                                                                     |
| 8        | Existing Land use as per current Masterplan,ifany.                                                                                                             | Pedagantyada VMRDA Developed<br>Layout.                                                                         |
| 9        | Detailsoflayoutapprovals.                                                                                                                                      | TO STATES                                                                                                       |
| 10       | DateofPossession                                                                                                                                               |                                                                                                                 |
| 11       | Ownership by way of<br>alienation/acquisition/transfer/others                                                                                                  |                                                                                                                 |
| 12       | Purposeof acquisition                                                                                                                                          |                                                                                                                 |
| 13       | Land classification as per<br>SFA/Diglot/RS/TSRecordsetc.                                                                                                      |                                                                                                                 |
| 14       | Objectionable/un-objectionable                                                                                                                                 |                                                                                                                 |
| 15       | Whethernoted under22A                                                                                                                                          |                                                                                                                 |
| 16       | SROValueMarketvalue                                                                                                                                            |                                                                                                                 |
| 17       | Prevailingmarketvalue(PerSq.yds)                                                                                                                               |                                                                                                                 |
| 18       | Detailsof encumbranceif any                                                                                                                                    |                                                                                                                 |
| 19       | Latitude/Longitude(Google co-ordinates)                                                                                                                        | Latitude: 17"40'30.47"N                                                                                         |
| 20       | Googlemapof thelocation                                                                                                                                        | Longitude: 83°11'35.25"E<br>https://www.google.com/maps/@\                                                      |
| 258      |                                                                                                                                                                | 17*40'30.47"N - 83*11'35.25"E                                                                                   |
| 21       | Siteboundariesandsitemapwithdimensions, existing<br>topography like canals, electrical lines, irrigation wells,<br>monumentsetc.existing/passingthroughthesite | N: Plot<br>E: Plot No.HIG-17<br>S: 30'-0" Road<br>W: 30'-0" Road                                                |
| 22       | FMB Sketch                                                                                                                                                     |                                                                                                                 |
| 23       | Detailsof abutting road(s)ifany                                                                                                                                | 30'-0" wide Layout road on south & Western side.                                                                |
| 24       | Detailsof encroachment, if any                                                                                                                                 |                                                                                                                 |
| 25       | Details of Courtlitigation, if any                                                                                                                             |                                                                                                                 |
| 26       | Detailsoflandcompensation.statutorydues/liabilities/clai<br>ms pendingif any                                                                                   |                                                                                                                 |