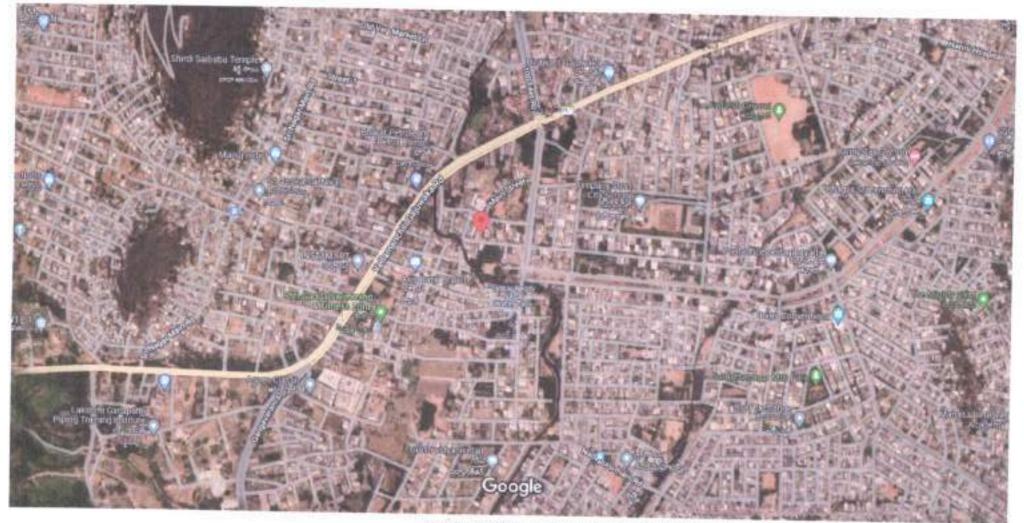

Lefthan Apo plant

17º40'29.9'N 83' 11'36.6'E - Google Maps

Imagery @2022 Marar Technologies, Imagery @2022 CNES / Altbus, Maxar Technologies, Map data @2022 100 m

171

CHECK LIST

| S.<br>No | Particulars                                                                                                                                                    | Details                                                                                                         |
|----------|----------------------------------------------------------------------------------------------------------------------------------------------------------------|-----------------------------------------------------------------------------------------------------------------|
| 1        | Property Location/Address, (City/ Town/Village,<br>District)                                                                                                   | Plot No. HIG-17A of Pedagantyada<br>(V), & (M), Visakhapatnam District,<br>VMRDA Developed Phase - I<br>Layout. |
| 2        | PropertyType                                                                                                                                                   | Vacant Plot in VMRDA developed<br>Layout.                                                                       |
| 3        | Surveynumber& Village Name                                                                                                                                     | Sy.No.20/p of Pedagantyada (V), & (M), Visakhapatnam District                                                   |
| 4        | Extent/Areaofproperty                                                                                                                                          | 1. The second particular a second                                                                               |
| 5        | Ownershipdetails                                                                                                                                               | Residential                                                                                                     |
| 6        | Current Utilization (Residential<br>/commercial/Office/Factory/ Not Applicable)                                                                                | Vacant                                                                                                          |
| 7        | Presentstatusonground-<br>Fullyvacant(OR)Detailsofstructureifanywithtypeof<br>structure<br>(RCC/ACeto.),PlinthArea,Builtuparea,Occupiedoraban<br>doned         | Residential                                                                                                     |
| 8        | Existing Land use as per current Masterplan,ifany.                                                                                                             | Pedagantyada VMRDA Developed<br>Layout.                                                                         |
| 9        | Detailsoflayoutapprovals.                                                                                                                                      | TO STATES                                                                                                       |
| 10       | DateofPossession                                                                                                                                               |                                                                                                                 |
| 11       | Ownership by way of<br>alienation/acquisition/transfer/others                                                                                                  |                                                                                                                 |
| 12       | Purposeof acquisition                                                                                                                                          |                                                                                                                 |
| 13       | Land classification as per<br>SFA/Diglot/RS/TSRecordsetc.                                                                                                      |                                                                                                                 |
| 14       | Objectionable/un-objectionable                                                                                                                                 |                                                                                                                 |
| 15       | Whethernoted under22A                                                                                                                                          |                                                                                                                 |
| 16       | SROValueMarketvalue                                                                                                                                            |                                                                                                                 |
| 17       | Prevailingmarketvalue(PerSq.yds)                                                                                                                               |                                                                                                                 |
| 18       | Detailsof encumbranceif any                                                                                                                                    |                                                                                                                 |
| 19       | Latitude/Longitude(Google co-ordinates)                                                                                                                        | Latitude: 17"40'30.47"N                                                                                         |
| 20       | Googlemapof thelocation                                                                                                                                        | Longitude: 83°11'35.25"E<br>https://www.google.com/maps/@\                                                      |
| 258      |                                                                                                                                                                | 17*40'30.47"N - 83*11'35.25"E                                                                                   |
| 21       | Siteboundariesandsitemapwithdimensions, existing<br>topography like canals, electrical lines, irrigation wells,<br>monumentsetc.existing/passingthroughthesite | N: Plot<br>E: Plot No.HIG-17<br>S: 30'-0" Road<br>W: 30'-0" Road                                                |
| 22       | FMB Sketch                                                                                                                                                     |                                                                                                                 |
| 23       | Detailsof abutting road(s)ifany                                                                                                                                | 30'-0" wide Layout road on south & Western side.                                                                |
| 24       | Detailsof encroachment, if any                                                                                                                                 |                                                                                                                 |
| 25       | Details of Courtlitigation, if any                                                                                                                             |                                                                                                                 |
| 26       | Detailsoflandcompensation.statutorydues/liabilities/clai<br>ms pendingif any                                                                                   |                                                                                                                 |

## Google Maps 17\*40'30.7'N 83\*11'35.3"E

Imagery ©2022 Maxar Technologies, Imagery ©2022 CNES / Airbus, Maxar Technologies, Map data ©2022 100 n

https://www.google.cn.in/maps/place/17/40/30.7/1/+83\*11/35.3/E/@17.6746037.83.1939493.1271m/data=13m111e3/4m5/3m4/1s0x0.0xe0e7fb8007d444a2/8m2/3d17.675203/4d83.193149?hl=en&autruse/07