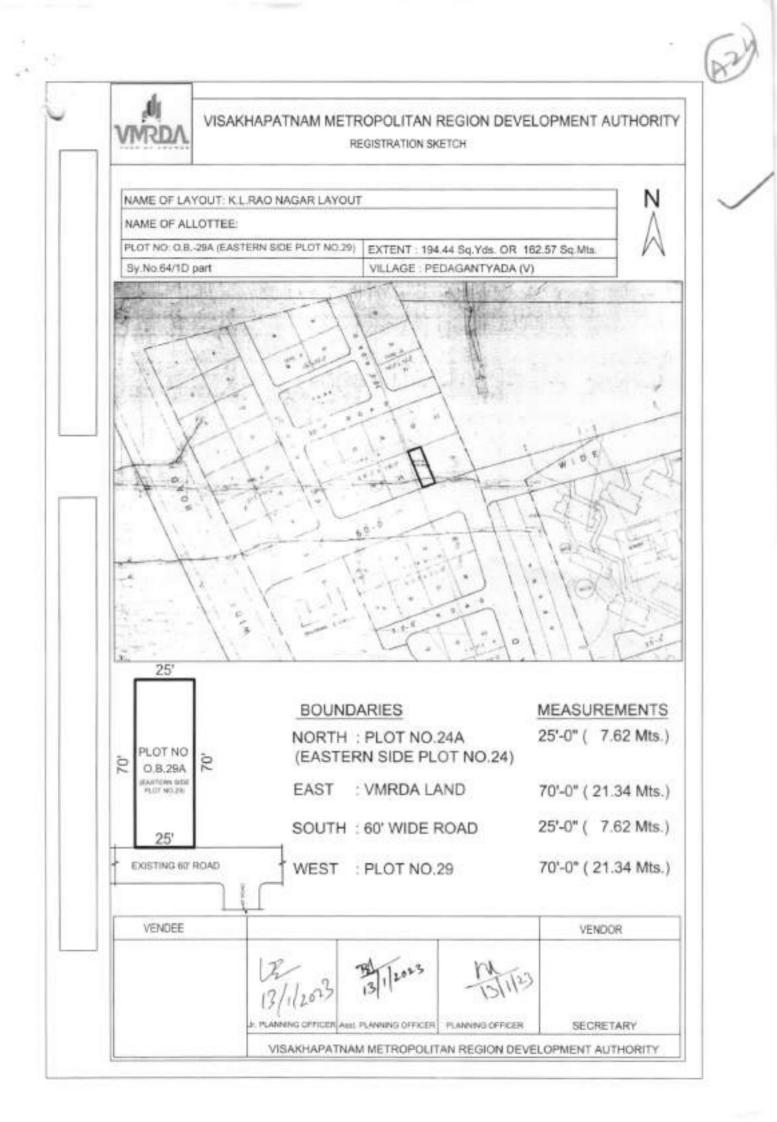

| 27 | Pedagantyada-Phase-3 | Residential | OB at North<br>to LIG-238                 | 184.00 | 17 <sup>0</sup> 40′21.34″N | 83 <sup>0</sup> 12′0.43″E  | 40,500/- | 1,49,000/- |
|----|----------------------|-------------|-------------------------------------------|--------|----------------------------|----------------------------|----------|------------|
| 28 | Pedagantyada-Phase-2 | Residential | LIG-162A                                  | 117.50 | 17 <sup>0</sup> 40′6.65″N  | 83 <sup>0</sup> 11′28.87″E | 40,500/- | 95,000/-   |
| 29 | Pedagantyada-Phase-2 | Residential | LIG-162B                                  | 152.50 | 17 <sup>0</sup> 40′6.58″N  | 83 <sup>0</sup> 11′29.12″E | 40,500/- | 1,24,000/- |
| 30 | Pedagantyada-Phase-2 | Residential | LIG-196                                   | 217.50 | 17 <sup>0</sup> 40′7.28″N  | 83 <sup>0</sup> 11′28.68″E | 40,500/- | 1,76,500/- |
| 31 | K.L.Rao Nagar layout | Residential | OB-24A<br>(Eastern<br>side plot<br>No.24) | 194.44 | 17 <sup>0</sup> 40′27.49″N | 83 <sup>0</sup> 12′47.03″E | 35,000/- | 1,36,500/- |
| 32 | K.L.Rao Nagar layout | Residential | OB-29A<br>(Eastern<br>side plot<br>No.29) | 194.44 | 17 <sup>0</sup> 40′26.66″N | 83 <sup>0</sup> 12′46.56″E | 35,000/- | 1,36,500/- |

| OB-252<br>(West to<br>MIG-88 &<br>89)     | Pedagantyada-<br>Phase-2 | N: Layout boundary<br>E: Plot Nos.MIG-<br>87/P, 88, 89/P<br>S: Plot No.OB-163<br>W: Layout boundary      | 379.42 | Sq.yds | 40,500/- | 100 | Not<br>required | 3,07,500/- | 10 |
|-------------------------------------------|--------------------------|----------------------------------------------------------------------------------------------------------|--------|--------|----------|-----|-----------------|------------|----|
| OB at<br>North to<br>LIG-238              | Pedagantyada-<br>Phase-3 | N: Plot No.OB-156<br>E: 40' Wide road<br>S: Plot No.238<br>W: Layout boundary                            | 184.00 | Sq.yds | 40,500/- | 100 | Not<br>required | 1,49,000/- | 10 |
| LIG-162A                                  | Pedagantyada-<br>Phase-2 | N: Plot No.LIG-<br>196/P<br>E: Plot No.LIG-<br>162B<br>S: 30 Wide road<br>W: Layout boundary             | 117.50 | Sq.yds | 40,500/- | 100 | Not<br>required | 95,000/-   | 10 |
| LIG-162B                                  | Pedagantyada-<br>Phase-2 | N: Plot Nos.LIG-<br>196/P, 197<br>E: Plot No.LIG-<br>162C<br>S: 30' Wide road<br>W: Plot No.LIG-<br>162A | 152.50 | Sq.yds | 40,500/- | 100 | Not<br>required | 1,24,000/- | 10 |
| LIG-196                                   | Pedagantyada-<br>Phase-2 | N: 30 Wide road<br>E: Plot No.LIG-197<br>S: Plot No.162A<br>W: Layout boundary                           | 217.50 | Sq.yds | 40,500/- | 100 | Not<br>required | 1,76,500/- | 10 |
| OB-24A<br>(Eastern<br>side plot<br>No.24) | K.L.Rao Nagar<br>Iayout  | N: Existing 30' road<br>E: VMRDA land<br>S: Plot No.29A<br>(Eastern side plot<br>No.29<br>W: Plot No.24  | 194.44 | Sq.yds | 35,000/- | 100 | Not<br>required | 1,36,500/- | 10 |
| OB-29A<br>(Eastern<br>side plot<br>No.29) | K.L.Rao Nagar<br>Iayout  | N: Plot No.24A<br>(Eastern side plot<br>No.24<br>E:VMRDA Land<br>S: 60' Wide road<br>W: Plot No.29       | 194.44 | Sq.yds | 35,000/- | 100 | Not<br>required | 1,36,500/- | 10 |
|                                           | 32 Plots                 |                                                                                                          |        |        |          |     |                 |            |    |