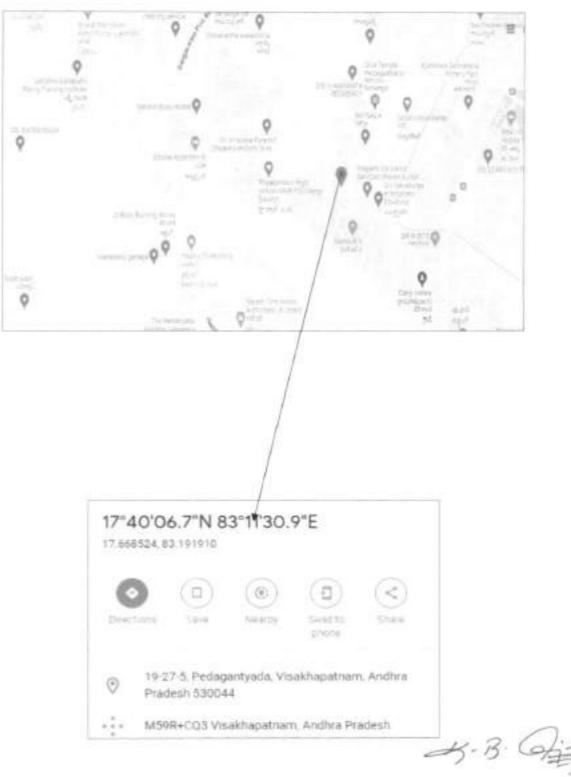

| LIG-215A                                                 | Pedagantyada-<br>Phase-2 | N: 30 Wide road<br>E: 30 Wide road<br>S: Plot No.234/P<br>W: Plot NO.215                                                        | 331.12 | Sq.yds | 40,500/- | 100 | Not<br>required | 2,68,500/- | 10 |
|----------------------------------------------------------|--------------------------|---------------------------------------------------------------------------------------------------------------------------------|--------|--------|----------|-----|-----------------|------------|----|
| LIG-<br>162C                                             | Pedagantyada-<br>Phase-2 | N: Plot No.LIG-<br>197/P, 198<br>E: Plot No.LIG-<br>162D<br>S: 30' Wide Road<br>W: Plot No.LIG-<br>162B                         | 187.31 | Sq.yds | 40,500/- | 100 | Not<br>required | 1,52,000/- | 10 |
| LIG-<br>162D                                             | Pedagantyada-<br>Phase-2 | N: Plot No.LIG-199,<br>200/P<br>E: Plot No.LIG-<br>162E<br>S: 30' Wide Road<br>W: Plot No.LIG-<br>162C                          | 200.00 | Sq.yds | 40,500/- | 100 | Not<br>required | 1,62,000/- | 10 |
| LIG-162E                                                 | Pedagantyada-<br>Phase-2 | N: Plot No.LIG-<br>200/P, 201<br>E: Plot No.LIG-221<br>S: 30' Wide Road<br>W: Plot No.LIG-<br>162D                              | 200.00 | Sq.yds | 40,500/- | 100 | Not<br>required | 1,62,000/- | 10 |
| HIG-81                                                   | Pedagantyada-<br>Phase-1 | N: Plot No.HIG-68<br>E: Plot No.HIG-81<br>S: 30' Wide Road<br>W: Layout boundary                                                | 160.42 | Sq.yds | 40,500/- | 100 | Not<br>required | 1,30,000/- | 10 |
| LIG-470                                                  | Pedagantyada-<br>Phase-1 | N:24' Road<br>E: Plot No.LIG-469<br>S: Plot No.LIG-479<br>W: Plot No.OB at<br>West to LIG-470                                   | 200.00 | Sq.yds | 40,500/- | 100 | Not<br>required | 1,62,000/- | 10 |
| LIG-479                                                  | Pedagantyada-<br>Phase-1 | N:Plot No.LIG-470<br>E: Plot No.LIG-479<br>S: 24' Road<br>W: Regularized<br>drain along with<br>green belt                      | 137.91 | Sq.yds | 40,500/- | 100 | Not<br>required | 1,12,000/- | 10 |
| OB at<br>South to<br>LIG-273                             | Pedagantyada-<br>Phase-2 | N:Plot No.273<br>E:Existing 15' wide<br>road<br>S:Layout boundary<br>& Weaker section<br>colony<br>W: Existing 15' wide<br>road | 199.70 | Sq.yds | 40,500/- | 100 | Not<br>required | 1,62,000/- | 10 |
| OB<br>WEST<br>TO MIG-<br>34                              | Pedagantyada-<br>Phase-2 | N: Plot No.34A<br>E: Plot No.MIG-34<br>S: 40' Wide road<br>W: 30' Wide road                                                     | 189.33 | Sq.yds | 40,500/- | 100 | Not<br>required | 1,53,500/- | 10 |
| OB<br>opposite<br>to MIG-<br>35A                         | Pedagantyada-<br>Phase-2 | N: -<br>E:30' Wide road<br>S: 40' Wide road<br>W: Layout boundary                                                               | 570.67 | Sq.yds | 40,500/- | 100 | Not<br>required | 4,62,500/- | 10 |
| OB-163<br>(West to<br>MIG-87)                            | Pedagantyada-<br>Phase-2 | N: Plot No.OB-252<br>E: Plot No.MIG-<br>87/P<br>S: Plot No.MIG-79<br>W: Existing road                                           | 233.33 | Sq.yds | 40,500/- | 100 | Not<br>required | 1,89,000/- | 10 |
| OB at<br>North to<br>252<br>(West to<br>MIG-90<br>to 92) | Pedagantyada-<br>Phase-2 | N: Existing 24' road<br>E: Plot No.MIG-<br>89/p, 90, 91, 92<br>S: Plot No.OB-252<br>W: Layout boundary                          | 109.75 | Sq.yds | 40,500/- | 100 | Not<br>required | 89,000/-   | 10 |