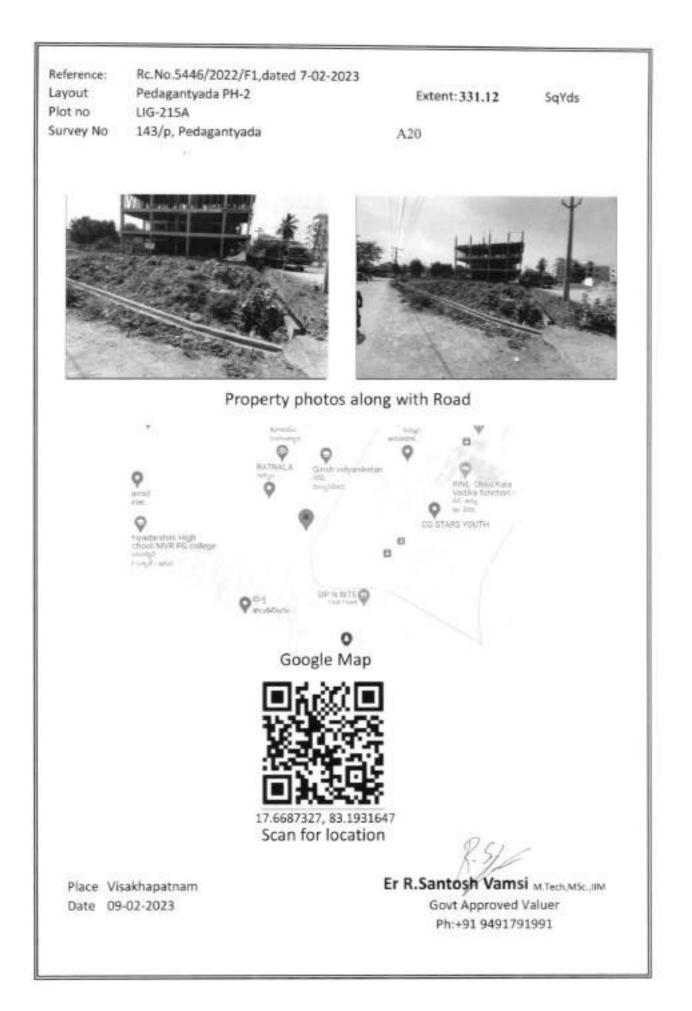

| LIG-215A                                                 | Pedagantyada-<br>Phase-2 | N: 30 Wide road<br>E: 30 Wide road<br>S: Plot No.234/P<br>W: Plot NO.215                                                        | 331.12 | Sq.yds | 40,500/- | 100 | Not<br>required | 2,68,500/- | 10 |
|----------------------------------------------------------|--------------------------|---------------------------------------------------------------------------------------------------------------------------------|--------|--------|----------|-----|-----------------|------------|----|
| LIG-<br>162C                                             | Pedagantyada-<br>Phase-2 | N: Plot No.LIG-<br>197/P, 198<br>E: Plot No.LIG-<br>162D<br>S: 30' Wide Road<br>W: Plot No.LIG-<br>162B                         | 187.31 | Sq.yds | 40,500/- | 100 | Not<br>required | 1,52,000/- | 10 |
| LIG-<br>162D                                             | Pedagantyada-<br>Phase-2 | N: Plot No.LIG-199,<br>200/P<br>E: Plot No.LIG-<br>162E<br>S: 30' Wide Road<br>W: Plot No.LIG-<br>162C                          | 200.00 | Sq.yds | 40,500/- | 100 | Not<br>required | 1,62,000/- | 10 |
| LIG-162E                                                 | Pedagantyada-<br>Phase-2 | N: Plot No.LIG-<br>200/P, 201<br>E: Plot No.LIG-221<br>S: 30' Wide Road<br>W: Plot No.LIG-<br>162D                              | 200.00 | Sq.yds | 40,500/- | 100 | Not<br>required | 1,62,000/- | 10 |
| HIG-81                                                   | Pedagantyada-<br>Phase-1 | N: Plot No.HIG-68<br>E: Plot No.HIG-81<br>S: 30' Wide Road<br>W: Layout boundary                                                | 160.42 | Sq.yds | 40,500/- | 100 | Not<br>required | 1,30,000/- | 10 |
| LIG-470                                                  | Pedagantyada-<br>Phase-1 | N:24' Road<br>E: Plot No.LIG-469<br>S: Plot No.LIG-479<br>W: Plot No.OB at<br>West to LIG-470                                   | 200.00 | Sq.yds | 40,500/- | 100 | Not<br>required | 1,62,000/- | 10 |
| LIG-479                                                  | Pedagantyada-<br>Phase-1 | N:Plot No.LIG-470<br>E: Plot No.LIG-479<br>S: 24' Road<br>W: Regularized<br>drain along with<br>green belt                      | 137.91 | Sq.yds | 40,500/- | 100 | Not<br>required | 1,12,000/- | 10 |
| OB at<br>South to<br>LIG-273                             | Pedagantyada-<br>Phase-2 | N:Plot No.273<br>E:Existing 15' wide<br>road<br>S:Layout boundary<br>& Weaker section<br>colony<br>W: Existing 15' wide<br>road | 199.70 | Sq.yds | 40,500/- | 100 | Not<br>required | 1,62,000/- | 10 |
| OB<br>WEST<br>TO MIG-<br>34                              | Pedagantyada-<br>Phase-2 | N: Plot No.34A<br>E: Plot No.MIG-34<br>S: 40' Wide road<br>W: 30' Wide road                                                     | 189.33 | Sq.yds | 40,500/- | 100 | Not<br>required | 1,53,500/- | 10 |
| OB<br>opposite<br>to MIG-<br>35A                         | Pedagantyada-<br>Phase-2 | N: -<br>E:30' Wide road<br>S: 40' Wide road<br>W: Layout boundary                                                               | 570.67 | Sq.yds | 40,500/- | 100 | Not<br>required | 4,62,500/- | 10 |
| OB-163<br>(West to<br>MIG-87)                            | Pedagantyada-<br>Phase-2 | N: Plot No.OB-252<br>E: Plot No.MIG-<br>87/P<br>S: Plot No.MIG-79<br>W: Existing road                                           | 233.33 | Sq.yds | 40,500/- | 100 | Not<br>required | 1,89,000/- | 10 |
| OB at<br>North to<br>252<br>(West to<br>MIG-90<br>to 92) | Pedagantyada-<br>Phase-2 | N: Existing 24' road<br>E: Plot No.MIG-<br>89/p, 90, 91, 92<br>S: Plot No.OB-252<br>W: Layout boundary                          | 109.75 | Sq.yds | 40,500/- | 100 | Not<br>required | 89,000/-   | 10 |