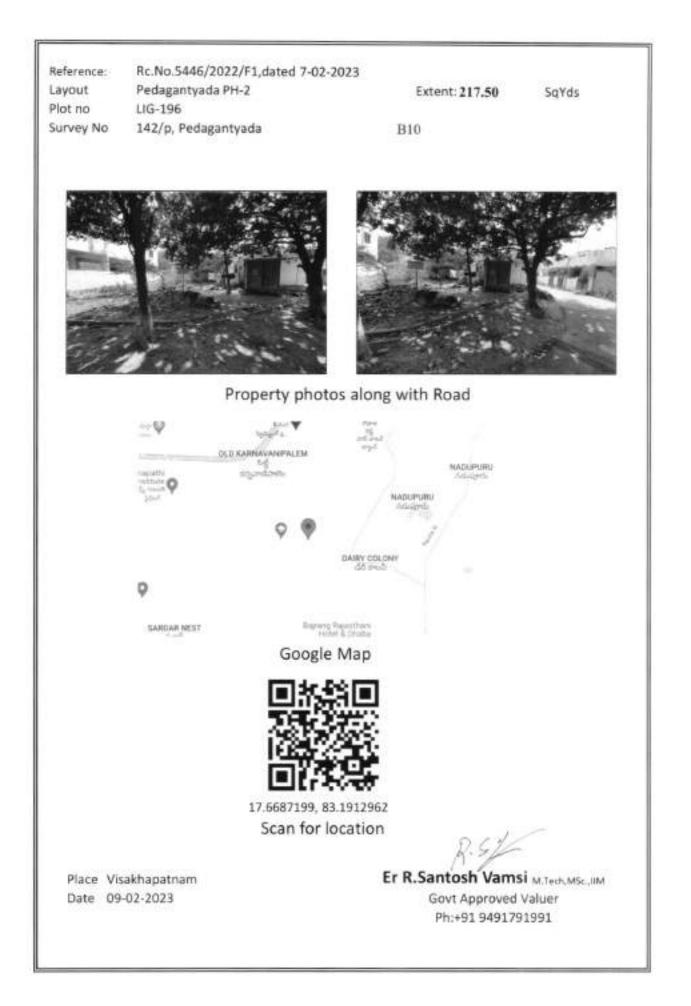

| OB-252<br>(West to<br>MIG-88 &<br>89)     | Pedagantyada-<br>Phase-2 | N: Layout boundary<br>E: Plot Nos.MIG-<br>87/P, 88, 89/P<br>S: Plot No.OB-163<br>W: Layout boundary      | 379.42 | Sq.yds | 40,500/- | 100 | Not<br>required | 3,07,500/- | 10 |
|-------------------------------------------|--------------------------|----------------------------------------------------------------------------------------------------------|--------|--------|----------|-----|-----------------|------------|----|
| OB at<br>North to<br>LIG-238              | Pedagantyada-<br>Phase-3 | N: Plot No.OB-156<br>E: 40' Wide road<br>S: Plot No.238<br>W: Layout boundary                            | 184.00 | Sq.yds | 40,500/- | 100 | Not<br>required | 1,49,000/- | 10 |
| LIG-162A                                  | Pedagantyada-<br>Phase-2 | N: Plot No.LIG-<br>196/P<br>E: Plot No.LIG-<br>162B<br>S: 30 Wide road<br>W: Layout boundary             | 117.50 | Sq.yds | 40,500/- | 100 | Not<br>required | 95,000/-   | 10 |
| LIG-162B                                  | Pedagantyada-<br>Phase-2 | N: Plot Nos.LIG-<br>196/P, 197<br>E: Plot No.LIG-<br>162C<br>S: 30' Wide road<br>W: Plot No.LIG-<br>162A | 152.50 | Sq.yds | 40,500/- | 100 | Not<br>required | 1,24,000/- | 10 |
| LIG-196                                   | Pedagantyada-<br>Phase-2 | N: 30 Wide road<br>E: Plot No.LIG-197<br>S: Plot No.162A<br>W: Layout boundary                           | 217.50 | Sq.yds | 40,500/- | 100 | Not<br>required | 1,76,500/- | 10 |
| OB-24A<br>(Eastern<br>side plot<br>No.24) | K.L.Rao Nagar<br>Iayout  | N: Existing 30' road<br>E: VMRDA land<br>S: Plot No.29A<br>(Eastern side plot<br>No.29<br>W: Plot No.24  | 194.44 | Sq.yds | 35,000/- | 100 | Not<br>required | 1,36,500/- | 10 |
| OB-29A<br>(Eastern<br>side plot<br>No.29) | K.L.Rao Nagar<br>Iayout  | N: Plot No.24A<br>(Eastern side plot<br>No.24<br>E:VMRDA Land<br>S: 60' Wide road<br>W: Plot No.29       | 194.44 | Sq.yds | 35,000/- | 100 | Not<br>required | 1,36,500/- | 10 |
|                                           | 32 Plots                 |                                                                                                          |        |        |          |     |                 |            |    |