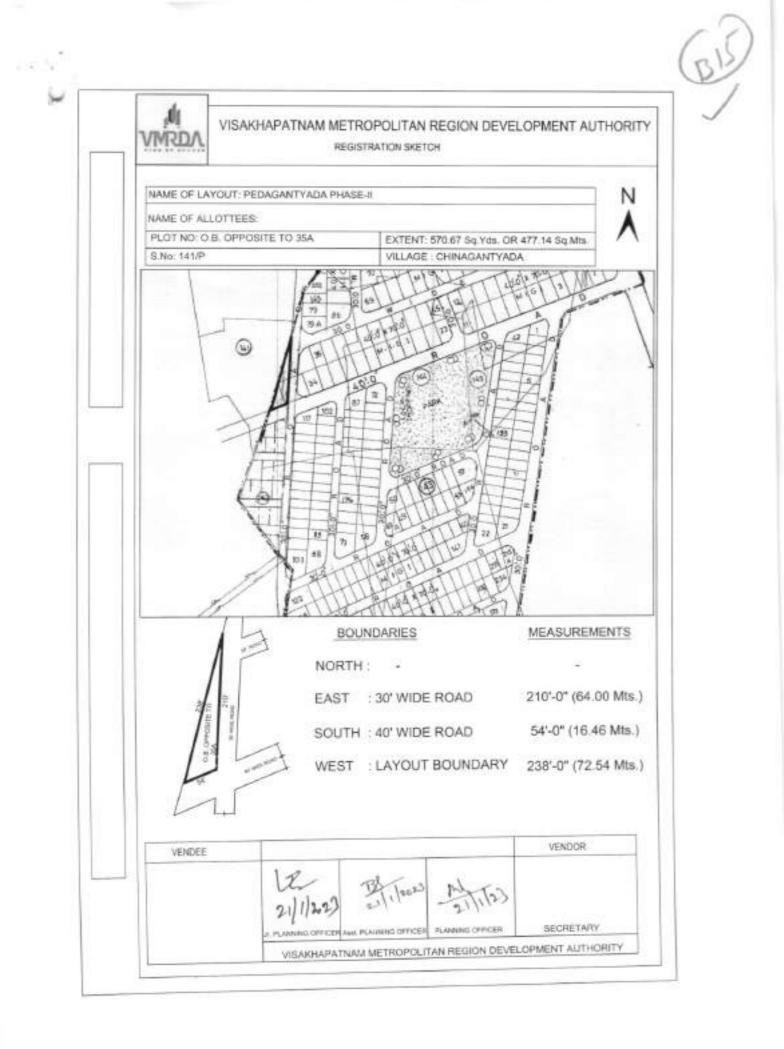

| OB-252<br>(West to<br>MIG-88 &<br>89)     | Pedagantyada-<br>Phase-2 | N: Layout boundary<br>E: Plot Nos.MIG-<br>87/P, 88, 89/P<br>S: Plot No.OB-163<br>W: Layout boundary      | 379.42 | Sq.yds | 40,500/- | 100 | Not<br>required | 3,07,500/- | 10 |
|-------------------------------------------|--------------------------|----------------------------------------------------------------------------------------------------------|--------|--------|----------|-----|-----------------|------------|----|
| OB at<br>North to<br>LIG-238              | Pedagantyada-<br>Phase-3 | N: Plot No.OB-156<br>E: 40' Wide road<br>S: Plot No.238<br>W: Layout boundary                            | 184.00 | Sq.yds | 40,500/- | 100 | Not<br>required | 1,49,000/- | 10 |
| LIG-162A                                  | Pedagantyada-<br>Phase-2 | N: Plot No.LIG-<br>196/P<br>E: Plot No.LIG-<br>162B<br>S: 30 Wide road<br>W: Layout boundary             | 117.50 | Sq.yds | 40,500/- | 100 | Not<br>required | 95,000/-   | 10 |
| LIG-162B                                  | Pedagantyada-<br>Phase-2 | N: Plot Nos.LIG-<br>196/P, 197<br>E: Plot No.LIG-<br>162C<br>S: 30' Wide road<br>W: Plot No.LIG-<br>162A | 152.50 | Sq.yds | 40,500/- | 100 | Not<br>required | 1,24,000/- | 10 |
| LIG-196                                   | Pedagantyada-<br>Phase-2 | N: 30 Wide road<br>E: Plot No.LIG-197<br>S: Plot No.162A<br>W: Layout boundary                           | 217.50 | Sq.yds | 40,500/- | 100 | Not<br>required | 1,76,500/- | 10 |
| OB-24A<br>(Eastern<br>side plot<br>No.24) | K.L.Rao Nagar<br>Iayout  | N: Existing 30' road<br>E: VMRDA land<br>S: Plot No.29A<br>(Eastern side plot<br>No.29<br>W: Plot No.24  | 194.44 | Sq.yds | 35,000/- | 100 | Not<br>required | 1,36,500/- | 10 |
| OB-29A<br>(Eastern<br>side plot<br>No.29) | K.L.Rao Nagar<br>Iayout  | N: Plot No.24A<br>(Eastern side plot<br>No.24<br>E:VMRDA Land<br>S: 60' Wide road<br>W: Plot No.29       | 194.44 | Sq.yds | 35,000/- | 100 | Not<br>required | 1,36,500/- | 10 |
|                                           | 32 Plots                 |                                                                                                          |        |        |          |     |                 |            |    |