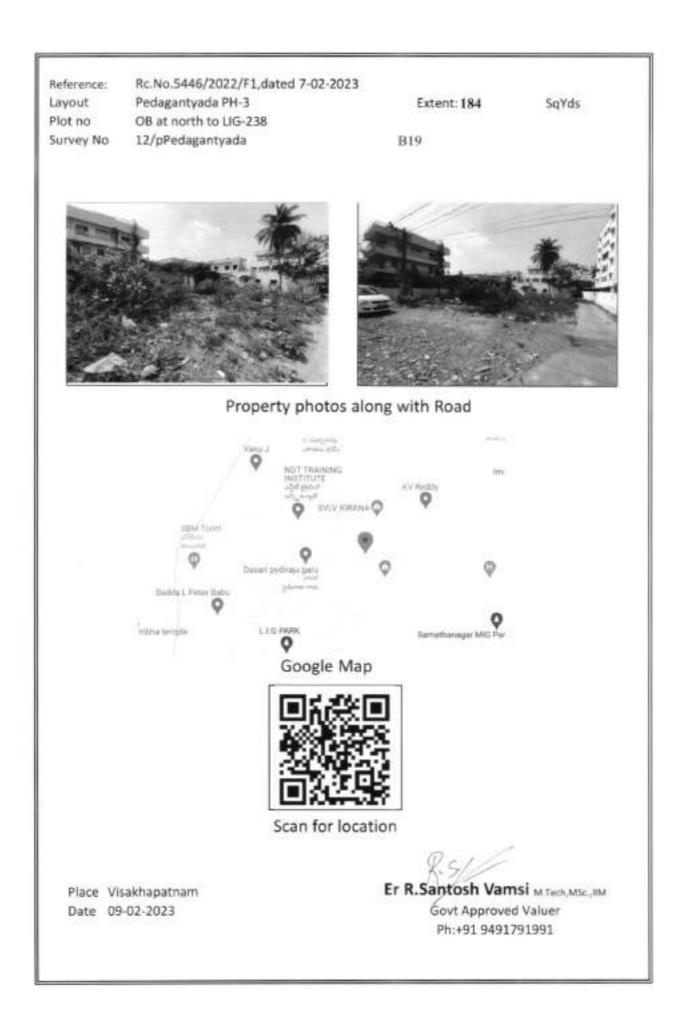

| OB-252<br>(West to<br>MIG-88 &<br>89)     | Pedagantyada-<br>Phase-2 | N: Layout boundary<br>E: Plot Nos.MIG-<br>87/P, 88, 89/P<br>S: Plot No.OB-163<br>W: Layout boundary      | 379.42 | Sq.yds | 40,500/- | 100 | Not<br>required | 3,07,500/- | 10 |
|-------------------------------------------|--------------------------|----------------------------------------------------------------------------------------------------------|--------|--------|----------|-----|-----------------|------------|----|
| OB at<br>North to<br>LIG-238              | Pedagantyada-<br>Phase-3 | N: Plot No.OB-156<br>E: 40' Wide road<br>S: Plot No.238<br>W: Layout boundary                            | 184.00 | Sq.yds | 40,500/- | 100 | Not<br>required | 1,49,000/- | 10 |
| LIG-162A                                  | Pedagantyada-<br>Phase-2 | N: Plot No.LIG-<br>196/P<br>E: Plot No.LIG-<br>162B<br>S: 30 Wide road<br>W: Layout boundary             | 117.50 | Sq.yds | 40,500/- | 100 | Not<br>required | 95,000/-   | 10 |
| LIG-162B                                  | Pedagantyada-<br>Phase-2 | N: Plot Nos.LIG-<br>196/P, 197<br>E: Plot No.LIG-<br>162C<br>S: 30' Wide road<br>W: Plot No.LIG-<br>162A | 152.50 | Sq.yds | 40,500/- | 100 | Not<br>required | 1,24,000/- | 10 |
| LIG-196                                   | Pedagantyada-<br>Phase-2 | N: 30 Wide road<br>E: Plot No.LIG-197<br>S: Plot No.162A<br>W: Layout boundary                           | 217.50 | Sq.yds | 40,500/- | 100 | Not<br>required | 1,76,500/- | 10 |
| OB-24A<br>(Eastern<br>side plot<br>No.24) | K.L.Rao Nagar<br>Iayout  | N: Existing 30' road<br>E: VMRDA land<br>S: Plot No.29A<br>(Eastern side plot<br>No.29<br>W: Plot No.24  | 194.44 | Sq.yds | 35,000/- | 100 | Not<br>required | 1,36,500/- | 10 |
| OB-29A<br>(Eastern<br>side plot<br>No.29) | K.L.Rao Nagar<br>Iayout  | N: Plot No.24A<br>(Eastern side plot<br>No.24<br>E:VMRDA Land<br>S: 60' Wide road<br>W: Plot No.29       | 194.44 | Sq.yds | 35,000/- | 100 | Not<br>required | 1,36,500/- | 10 |
|                                           | 32 Plots                 |                                                                                                          |        |        |          |     |                 |            |    |