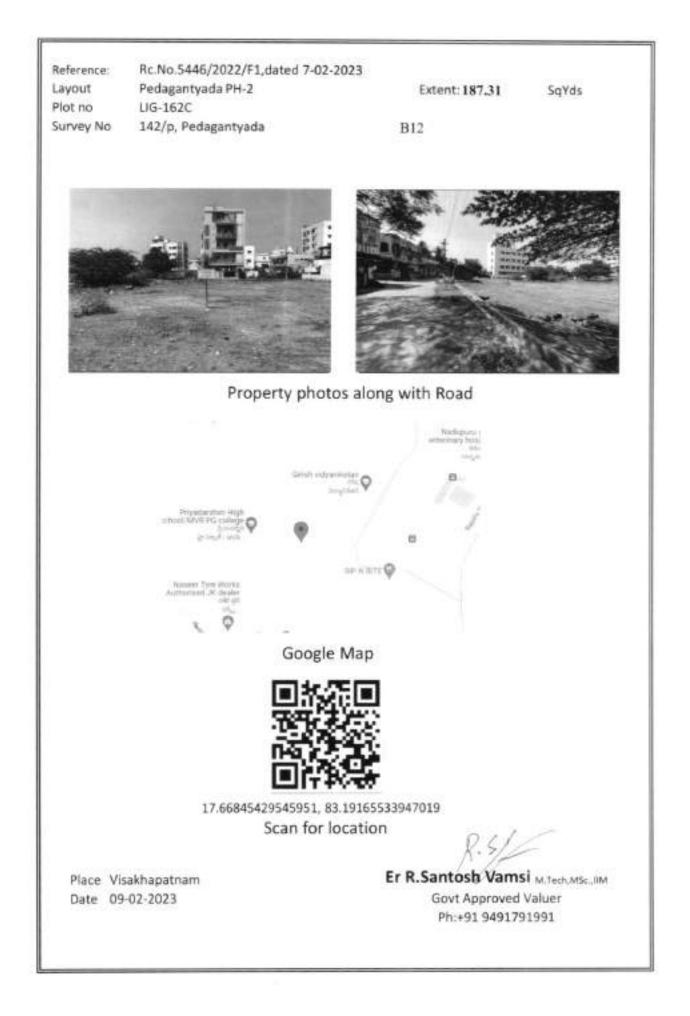

## SCHEDULE"A" (As per APTS Proforma) DESCRIPTION OF THE PLOTS ALONG WITH THE BOUNDARIES IN ALL FOUR DIRECTIONS

| ltem<br>code | Item Name                | Item description                                                                                          | Auction<br>qty. | UOM    | Base<br>Price | Incre<br>ment | PCB Code        | EMD<br>(In Rs.) | Initial<br>paym<br>ent % |
|--------------|--------------------------|-----------------------------------------------------------------------------------------------------------|-----------------|--------|---------------|---------------|-----------------|-----------------|--------------------------|
| HIG-10       | Pedagantyada-<br>Phase-1 | N: 30' Wide Road<br>E:HT Line buffer<br>S: Plot No.HIG-3<br>W: Plot No.HIG-9                              | 416.66          | Sq.yds | 40,500/-      | 100           | Not<br>required | 3,37,500/-      | 10                       |
| HIG-17A      | Pedagantyada-<br>Phase-1 | N: Plot<br>E:Plot No.17<br>S: 30' Wide Road<br>W: 30' Wide Road                                           | 810.97          | Sq.yds | 40,500/-      | 100           | Not<br>required | 6,57,000/-      | 10                       |
| HIG-33       | Pedagantyada-<br>Phase-1 | N: Vacant land<br>E:Plot No.34<br>S: 30' Wide Road<br>W: Drain                                            | 233.33          | Sq.yds | 40,500/-      | 100           | Not<br>required | 1,89,000/-      | 10                       |
| MIG-79       | Pedagantyada-<br>Phase-2 | N: Plot No.MIG-163<br>E:Plot No.MIG-86/p<br>S: Plot No.MIG-79A<br>W: 30' Wide Road                        | 233.33          | Sq.yds | 40,500/-      | 100           | Not<br>required | 1,89,000/-      | 10                       |
| MIG-145      | Pedagantyada-<br>Phase-2 | N: Plot No.MIG-144<br>E:Plot No.MIG-160<br>S: Plot No.MIG-146<br>W: 30' Wide Road                         | 311.11          | Sq.yds | 40,500/-      | 100           | Not<br>required | 2,52,000/-      | 10                       |
| MIG-102      | Pedagantyada-<br>Phase-2 | N: 30' Wide Road<br>E:Plot No.MIG-103<br>S: Plot No.MIG-97<br>W: Plot No.MIG-101                          | 311.11          | Sq.yds | 40,500/-      | 100           | Not<br>required | 2,52,000/-      | 10                       |
| LIG-194      | Pedagantyada-<br>Phase-2 | N:Plot No. 57<br>E: 30' Wide Road<br>S: 30' Wide Road<br>W: Plot No.43                                    | 350.28          | Sq.yds | 40,500/-      | 100           | Not<br>required | 2,84,000/-      | 10                       |
| LIG-49A      | Pedagantyada-<br>Phase-2 | N: Plot No.50<br>E:Plot No.49<br>S: 30' Wide Road<br>W: 30' wide Road                                     | 410.56          | Sq.yds | 40,500/-      | 100           | Not<br>required | 3,33,000/-      | 10                       |
| LIG-195      | Pedagantyada-<br>Phase-3 | N: Plot No.LIG-194<br>E:Plot No.LIG-196<br>S: 20' Wide Road<br>W: 20' wide Road                           | 161.12          | Sq.yds | 40,500/-      | 100           | Not<br>required | 1,30,500/-      | 10                       |
| LIG-179      | Pedagantyada-<br>Phase-3 | N: Plot No.LIG-178<br>E:Plot No.LIG-180<br>S: 20' Wide Road<br>W: Land in<br>S.No.38/p of<br>Pedagantyada | 166.67          | Sq.yds | 40,500/-      | 100           | Not<br>required | 1,35,000/-      | 10                       |
| LIG-141      | Pedagantyada-<br>Phase-2 | N: Plot Nos.138,<br>139 & 140<br>E:30' wide road<br>S: 30' Wide Road<br>W:Plot No.142                     | 391.12          | Sq.yds | 40,500/-      | 100           | Not<br>required | 3,17,000/-      | 10                       |
| MIG-3        | Pedagantyada-<br>Phase-2 | N: Plot MIG-20<br>E:Regularized drain<br>along with green<br>belt<br>S: 40' wide Road<br>W:Plot No.MIG-4  | 111.46          | Sq.yds | 40,500/-      | 100           | Not<br>required | 90,500/-        | 10                       |
| MIG-4        | Pedagantyada-<br>Phase-2 | N: Plot No.MIG-19<br>E:Plot No.MIG-3<br>S: 40' Road<br>W: Plot No.MIG-5                                   | 311.11          | Sq.yds | 40,500/-      | 100           | Not<br>required | 2,52,000/-      | 10                       |

| LIG-215A                                                 | Pedagantyada-<br>Phase-2 | N: 30 Wide road<br>E: 30 Wide road<br>S: Plot No.234/P<br>W: Plot NO.215                                                        | 331.12 | Sq.yds | 40,500/- | 100 | Not<br>required | 2,68,500/- | 10 |
|----------------------------------------------------------|--------------------------|---------------------------------------------------------------------------------------------------------------------------------|--------|--------|----------|-----|-----------------|------------|----|
| LIG-<br>162C                                             | Pedagantyada-<br>Phase-2 | N: Plot No.LIG-<br>197/P, 198<br>E: Plot No.LIG-<br>162D<br>S: 30' Wide Road<br>W: Plot No.LIG-<br>162B                         | 187.31 | Sq.yds | 40,500/- | 100 | Not<br>required | 1,52,000/- | 10 |
| LIG-<br>162D                                             | Pedagantyada-<br>Phase-2 | N: Plot No.LIG-199,<br>200/P<br>E: Plot No.LIG-<br>162E<br>S: 30' Wide Road<br>W: Plot No.LIG-<br>162C                          | 200.00 | Sq.yds | 40,500/- | 100 | Not<br>required | 1,62,000/- | 10 |
| LIG-162E                                                 | Pedagantyada-<br>Phase-2 | N: Plot No.LIG-<br>200/P, 201<br>E: Plot No.LIG-221<br>S: 30' Wide Road<br>W: Plot No.LIG-<br>162D                              | 200.00 | Sq.yds | 40,500/- | 100 | Not<br>required | 1,62,000/- | 10 |
| HIG-81                                                   | Pedagantyada-<br>Phase-1 | N: Plot No.HIG-68<br>E: Plot No.HIG-81<br>S: 30' Wide Road<br>W: Layout boundary                                                | 160.42 | Sq.yds | 40,500/- | 100 | Not<br>required | 1,30,000/- | 10 |
| LIG-470                                                  | Pedagantyada-<br>Phase-1 | N:24' Road<br>E: Plot No.LIG-469<br>S: Plot No.LIG-479<br>W: Plot No.OB at<br>West to LIG-470                                   | 200.00 | Sq.yds | 40,500/- | 100 | Not<br>required | 1,62,000/- | 10 |
| LIG-479                                                  | Pedagantyada-<br>Phase-1 | N:Plot No.LIG-470<br>E: Plot No.LIG-479<br>S: 24' Road<br>W: Regularized<br>drain along with<br>green belt                      | 137.91 | Sq.yds | 40,500/- | 100 | Not<br>required | 1,12,000/- | 10 |
| OB at<br>South to<br>LIG-273                             | Pedagantyada-<br>Phase-2 | N:Plot No.273<br>E:Existing 15' wide<br>road<br>S:Layout boundary<br>& Weaker section<br>colony<br>W: Existing 15' wide<br>road | 199.70 | Sq.yds | 40,500/- | 100 | Not<br>required | 1,62,000/- | 10 |
| OB<br>WEST<br>TO MIG-<br>34                              | Pedagantyada-<br>Phase-2 | N: Plot No.34A<br>E: Plot No.MIG-34<br>S: 40' Wide road<br>W: 30' Wide road                                                     | 189.33 | Sq.yds | 40,500/- | 100 | Not<br>required | 1,53,500/- | 10 |
| OB<br>opposite<br>to MIG-<br>35A                         | Pedagantyada-<br>Phase-2 | N: -<br>E:30' Wide road<br>S: 40' Wide road<br>W: Layout boundary                                                               | 570.67 | Sq.yds | 40,500/- | 100 | Not<br>required | 4,62,500/- | 10 |
| OB-163<br>(West to<br>MIG-87)                            | Pedagantyada-<br>Phase-2 | N: Plot No.OB-252<br>E: Plot No.MIG-<br>87/P<br>S: Plot No.MIG-79<br>W: Existing road                                           | 233.33 | Sq.yds | 40,500/- | 100 | Not<br>required | 1,89,000/- | 10 |
| OB at<br>North to<br>252<br>(West to<br>MIG-90<br>to 92) | Pedagantyada-<br>Phase-2 | N: Existing 24' road<br>E: Plot No.MIG-<br>89/p, 90, 91, 92<br>S: Plot No.OB-252<br>W: Layout boundary                          | 109.75 | Sq.yds | 40,500/- | 100 | Not<br>required | 89,000/-   | 10 |