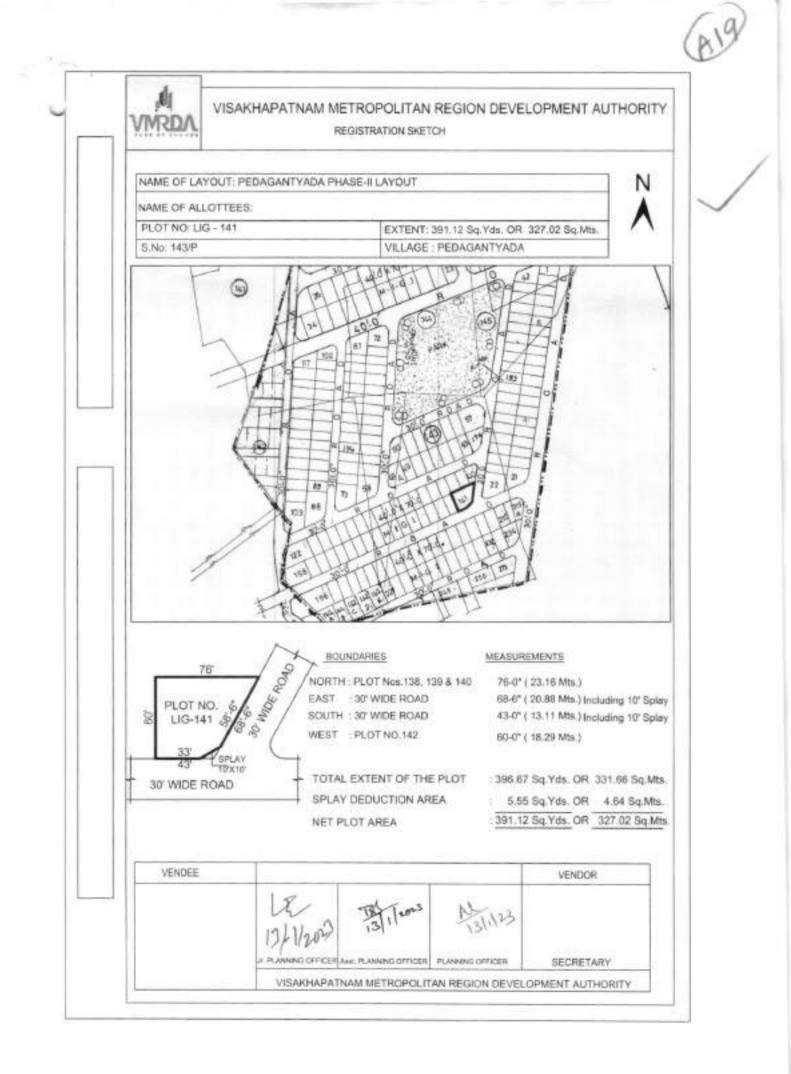

## SCHEDULE"A" (As per APTS Proforma) DESCRIPTION OF THE PLOTS ALONG WITH THE BOUNDARIES IN ALL FOUR DIRECTIONS

| ltem<br>code | Item Name                | Item description                                                                                          | Auction<br>qty. | UOM    | Base<br>Price | Incre<br>ment | PCB Code        | EMD<br>(In Rs.) | Initial<br>paym<br>ent % |
|--------------|--------------------------|-----------------------------------------------------------------------------------------------------------|-----------------|--------|---------------|---------------|-----------------|-----------------|--------------------------|
| HIG-10       | Pedagantyada-<br>Phase-1 | N: 30' Wide Road<br>E:HT Line buffer<br>S: Plot No.HIG-3<br>W: Plot No.HIG-9                              | 416.66          | Sq.yds | 40,500/-      | 100           | Not<br>required | 3,37,500/-      | 10                       |
| HIG-17A      | Pedagantyada-<br>Phase-1 | N: Plot<br>E:Plot No.17<br>S: 30' Wide Road<br>W: 30' Wide Road                                           | 810.97          | Sq.yds | 40,500/-      | 100           | Not<br>required | 6,57,000/-      | 10                       |
| HIG-33       | Pedagantyada-<br>Phase-1 | N: Vacant land<br>E:Plot No.34<br>S: 30' Wide Road<br>W: Drain                                            | 233.33          | Sq.yds | 40,500/-      | 100           | Not<br>required | 1,89,000/-      | 10                       |
| MIG-79       | Pedagantyada-<br>Phase-2 | N: Plot No.MIG-163<br>E:Plot No.MIG-86/p<br>S: Plot No.MIG-79A<br>W: 30' Wide Road                        | 233.33          | Sq.yds | 40,500/-      | 100           | Not<br>required | 1,89,000/-      | 10                       |
| MIG-145      | Pedagantyada-<br>Phase-2 | N: Plot No.MIG-144<br>E:Plot No.MIG-160<br>S: Plot No.MIG-146<br>W: 30' Wide Road                         | 311.11          | Sq.yds | 40,500/-      | 100           | Not<br>required | 2,52,000/-      | 10                       |
| MIG-102      | Pedagantyada-<br>Phase-2 | N: 30' Wide Road<br>E:Plot No.MIG-103<br>S: Plot No.MIG-97<br>W: Plot No.MIG-101                          | 311.11          | Sq.yds | 40,500/-      | 100           | Not<br>required | 2,52,000/-      | 10                       |
| LIG-194      | Pedagantyada-<br>Phase-2 | N:Plot No. 57<br>E: 30' Wide Road<br>S: 30' Wide Road<br>W: Plot No.43                                    | 350.28          | Sq.yds | 40,500/-      | 100           | Not<br>required | 2,84,000/-      | 10                       |
| LIG-49A      | Pedagantyada-<br>Phase-2 | N: Plot No.50<br>E:Plot No.49<br>S: 30' Wide Road<br>W: 30' wide Road                                     | 410.56          | Sq.yds | 40,500/-      | 100           | Not<br>required | 3,33,000/-      | 10                       |
| LIG-195      | Pedagantyada-<br>Phase-3 | N: Plot No.LIG-194<br>E:Plot No.LIG-196<br>S: 20' Wide Road<br>W: 20' wide Road                           | 161.12          | Sq.yds | 40,500/-      | 100           | Not<br>required | 1,30,500/-      | 10                       |
| LIG-179      | Pedagantyada-<br>Phase-3 | N: Plot No.LIG-178<br>E:Plot No.LIG-180<br>S: 20' Wide Road<br>W: Land in<br>S.No.38/p of<br>Pedagantyada | 166.67          | Sq.yds | 40,500/-      | 100           | Not<br>required | 1,35,000/-      | 10                       |
| LIG-141      | Pedagantyada-<br>Phase-2 | N: Plot Nos.138,<br>139 & 140<br>E:30' wide road<br>S: 30' Wide Road<br>W:Plot No.142                     | 391.12          | Sq.yds | 40,500/-      | 100           | Not<br>required | 3,17,000/-      | 10                       |
| MIG-3        | Pedagantyada-<br>Phase-2 | N: Plot MIG-20<br>E:Regularized drain<br>along with green<br>belt<br>S: 40' wide Road<br>W:Plot No.MIG-4  | 111.46          | Sq.yds | 40,500/-      | 100           | Not<br>required | 90,500/-        | 10                       |
| MIG-4        | Pedagantyada-<br>Phase-2 | N: Plot No.MIG-19<br>E:Plot No.MIG-3<br>S: 40' Road<br>W: Plot No.MIG-5                                   | 311.11          | Sq.yds | 40,500/-      | 100           | Not<br>required | 2,52,000/-      | 10                       |