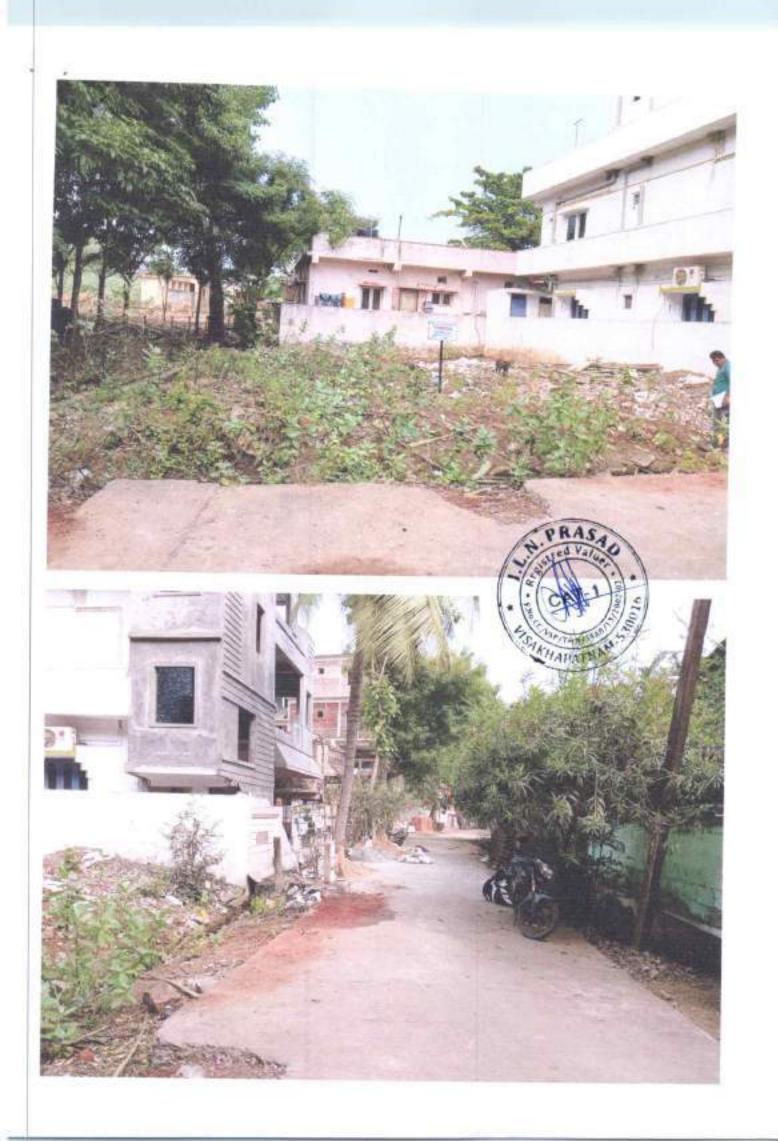

## SCHEDULE"A" (As per APTS Proforma) DESCRIPTION OF THE PLOTS ALONG WITH THE BOUNDARIES IN ALL FOUR DIRECTIONS

| ltem<br>code | Item Name                | Item description                                                                                          | Auction<br>qty. | UOM    | Base<br>Price | Incre<br>ment | PCB Code        | EMD<br>(In Rs.) | Initial<br>paym<br>ent % |
|--------------|--------------------------|-----------------------------------------------------------------------------------------------------------|-----------------|--------|---------------|---------------|-----------------|-----------------|--------------------------|
| HIG-10       | Pedagantyada-<br>Phase-1 | N: 30' Wide Road<br>E:HT Line buffer<br>S: Plot No.HIG-3<br>W: Plot No.HIG-9                              | 416.66          | Sq.yds | 40,500/-      | 100           | Not<br>required | 3,37,500/-      | 10                       |
| HIG-17A      | Pedagantyada-<br>Phase-1 | N: Plot<br>E:Plot No.17<br>S: 30' Wide Road<br>W: 30' Wide Road                                           | 810.97          | Sq.yds | 40,500/-      | 100           | Not<br>required | 6,57,000/-      | 10                       |
| HIG-33       | Pedagantyada-<br>Phase-1 | N: Vacant land<br>E:Plot No.34<br>S: 30' Wide Road<br>W: Drain                                            | 233.33          | Sq.yds | 40,500/-      | 100           | Not<br>required | 1,89,000/-      | 10                       |
| MIG-79       | Pedagantyada-<br>Phase-2 | N: Plot No.MIG-163<br>E:Plot No.MIG-86/p<br>S: Plot No.MIG-79A<br>W: 30' Wide Road                        | 233.33          | Sq.yds | 40,500/-      | 100           | Not<br>required | 1,89,000/-      | 10                       |
| MIG-145      | Pedagantyada-<br>Phase-2 | N: Plot No.MIG-144<br>E:Plot No.MIG-160<br>S: Plot No.MIG-146<br>W: 30' Wide Road                         | 311.11          | Sq.yds | 40,500/-      | 100           | Not<br>required | 2,52,000/-      | 10                       |
| MIG-102      | Pedagantyada-<br>Phase-2 | N: 30' Wide Road<br>E:Plot No.MIG-103<br>S: Plot No.MIG-97<br>W: Plot No.MIG-101                          | 311.11          | Sq.yds | 40,500/-      | 100           | Not<br>required | 2,52,000/-      | 10                       |
| LIG-194      | Pedagantyada-<br>Phase-2 | N:Plot No. 57<br>E: 30' Wide Road<br>S: 30' Wide Road<br>W: Plot No.43                                    | 350.28          | Sq.yds | 40,500/-      | 100           | Not<br>required | 2,84,000/-      | 10                       |
| LIG-49A      | Pedagantyada-<br>Phase-2 | N: Plot No.50<br>E:Plot No.49<br>S: 30' Wide Road<br>W: 30' wide Road                                     | 410.56          | Sq.yds | 40,500/-      | 100           | Not<br>required | 3,33,000/-      | 10                       |
| LIG-195      | Pedagantyada-<br>Phase-3 | N: Plot No.LIG-194<br>E:Plot No.LIG-196<br>S: 20' Wide Road<br>W: 20' wide Road                           | 161.12          | Sq.yds | 40,500/-      | 100           | Not<br>required | 1,30,500/-      | 10                       |
| LIG-179      | Pedagantyada-<br>Phase-3 | N: Plot No.LIG-178<br>E:Plot No.LIG-180<br>S: 20' Wide Road<br>W: Land in<br>S.No.38/p of<br>Pedagantyada | 166.67          | Sq.yds | 40,500/-      | 100           | Not<br>required | 1,35,000/-      | 10                       |
| LIG-141      | Pedagantyada-<br>Phase-2 | N: Plot Nos.138,<br>139 & 140<br>E:30' wide road<br>S: 30' Wide Road<br>W:Plot No.142                     | 391.12          | Sq.yds | 40,500/-      | 100           | Not<br>required | 3,17,000/-      | 10                       |
| MIG-3        | Pedagantyada-<br>Phase-2 | N: Plot MIG-20<br>E:Regularized drain<br>along with green<br>belt<br>S: 40' wide Road<br>W:Plot No.MIG-4  | 111.46          | Sq.yds | 40,500/-      | 100           | Not<br>required | 90,500/-        | 10                       |
| MIG-4        | Pedagantyada-<br>Phase-2 | N: Plot No.MIG-19<br>E:Plot No.MIG-3<br>S: 40' Road<br>W: Plot No.MIG-5                                   | 311.11          | Sq.yds | 40,500/-      | 100           | Not<br>required | 2,52,000/-      | 10                       |