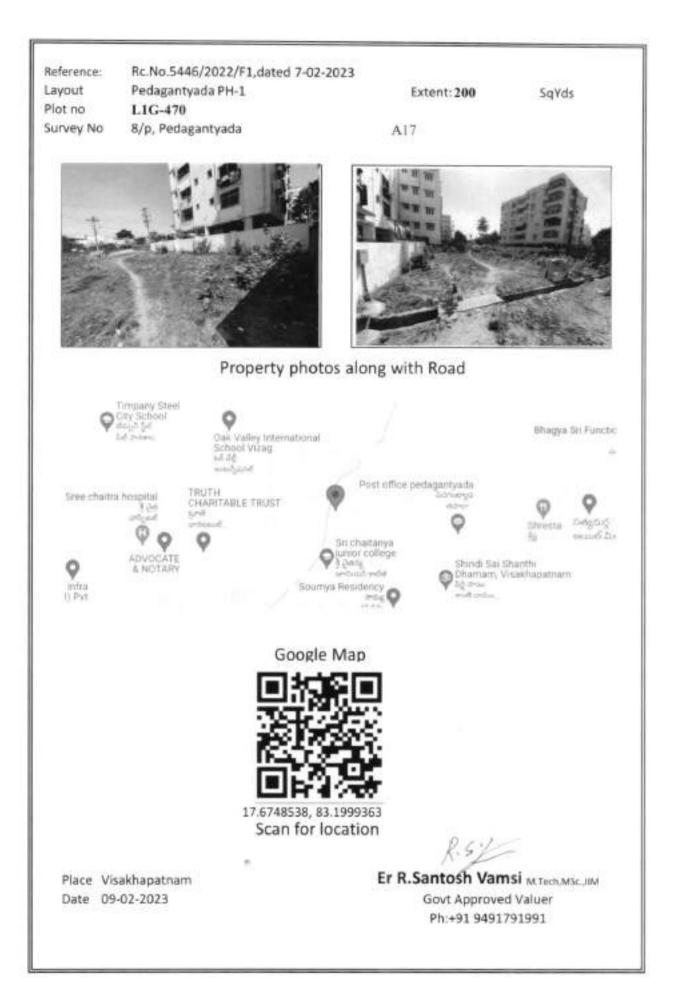

| OB-252<br>(West to<br>MIG-88 &<br>89)     | Pedagantyada-<br>Phase-2 | N: Layout boundary<br>E: Plot Nos.MIG-<br>87/P, 88, 89/P<br>S: Plot No.OB-163<br>W: Layout boundary      | 379.42 | Sq.yds | 40,500/- | 100 | Not<br>required | 3,07,500/- | 10 |
|-------------------------------------------|--------------------------|----------------------------------------------------------------------------------------------------------|--------|--------|----------|-----|-----------------|------------|----|
| OB at<br>North to<br>LIG-238              | Pedagantyada-<br>Phase-3 | N: Plot No.OB-156<br>E: 40' Wide road<br>S: Plot No.238<br>W: Layout boundary                            | 184.00 | Sq.yds | 40,500/- | 100 | Not<br>required | 1,49,000/- | 10 |
| LIG-162A                                  | Pedagantyada-<br>Phase-2 | N: Plot No.LIG-<br>196/P<br>E: Plot No.LIG-<br>162B<br>S: 30 Wide road<br>W: Layout boundary             | 117.50 | Sq.yds | 40,500/- | 100 | Not<br>required | 95,000/-   | 10 |
| LIG-162B                                  | Pedagantyada-<br>Phase-2 | N: Plot Nos.LIG-<br>196/P, 197<br>E: Plot No.LIG-<br>162C<br>S: 30' Wide road<br>W: Plot No.LIG-<br>162A | 152.50 | Sq.yds | 40,500/- | 100 | Not<br>required | 1,24,000/- | 10 |
| LIG-196                                   | Pedagantyada-<br>Phase-2 | N: 30 Wide road<br>E: Plot No.LIG-197<br>S: Plot No.162A<br>W: Layout boundary                           | 217.50 | Sq.yds | 40,500/- | 100 | Not<br>required | 1,76,500/- | 10 |
| OB-24A<br>(Eastern<br>side plot<br>No.24) | K.L.Rao Nagar<br>Iayout  | N: Existing 30' road<br>E: VMRDA land<br>S: Plot No.29A<br>(Eastern side plot<br>No.29<br>W: Plot No.24  | 194.44 | Sq.yds | 35,000/- | 100 | Not<br>required | 1,36,500/- | 10 |
| OB-29A<br>(Eastern<br>side plot<br>No.29) | K.L.Rao Nagar<br>Iayout  | N: Plot No.24A<br>(Eastern side plot<br>No.24<br>E:VMRDA Land<br>S: 60' Wide road<br>W: Plot No.29       | 194.44 | Sq.yds | 35,000/- | 100 | Not<br>required | 1,36,500/- | 10 |
|                                           | 32 Plots                 |                                                                                                          |        |        |          |     |                 |            |    |