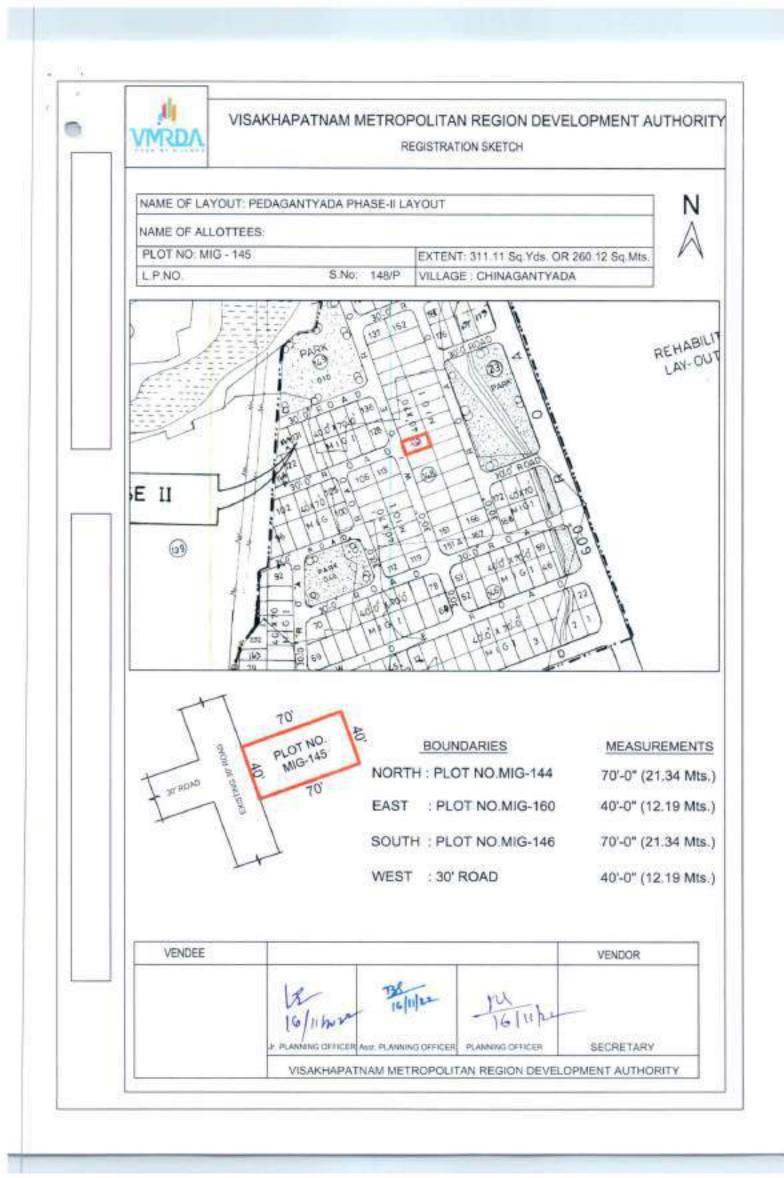

## SCHEDULE"A" (As per APTS Proforma) DESCRIPTION OF THE PLOTS ALONG WITH THE BOUNDARIES IN ALL FOUR DIRECTIONS

| ltem<br>code | Item Name                | Item description                                                                                          | Auction<br>qty. | UOM    | Base<br>Price | Incre<br>ment | PCB Code        | EMD<br>(In Rs.) | Initial<br>paym<br>ent % |
|--------------|--------------------------|-----------------------------------------------------------------------------------------------------------|-----------------|--------|---------------|---------------|-----------------|-----------------|--------------------------|
| HIG-10       | Pedagantyada-<br>Phase-1 | N: 30' Wide Road<br>E:HT Line buffer<br>S: Plot No.HIG-3<br>W: Plot No.HIG-9                              | 416.66          | Sq.yds | 40,500/-      | 100           | Not<br>required | 3,37,500/-      | 10                       |
| HIG-17A      | Pedagantyada-<br>Phase-1 | N: Plot<br>E:Plot No.17<br>S: 30' Wide Road<br>W: 30' Wide Road                                           | 810.97          | Sq.yds | 40,500/-      | 100           | Not<br>required | 6,57,000/-      | 10                       |
| HIG-33       | Pedagantyada-<br>Phase-1 | N: Vacant land<br>E:Plot No.34<br>S: 30' Wide Road<br>W: Drain                                            | 233.33          | Sq.yds | 40,500/-      | 100           | Not<br>required | 1,89,000/-      | 10                       |
| MIG-79       | Pedagantyada-<br>Phase-2 | N: Plot No.MIG-163<br>E:Plot No.MIG-86/p<br>S: Plot No.MIG-79A<br>W: 30' Wide Road                        | 233.33          | Sq.yds | 40,500/-      | 100           | Not<br>required | 1,89,000/-      | 10                       |
| MIG-145      | Pedagantyada-<br>Phase-2 | N: Plot No.MIG-144<br>E:Plot No.MIG-160<br>S: Plot No.MIG-146<br>W: 30' Wide Road                         | 311.11          | Sq.yds | 40,500/-      | 100           | Not<br>required | 2,52,000/-      | 10                       |
| MIG-102      | Pedagantyada-<br>Phase-2 | N: 30' Wide Road<br>E:Plot No.MIG-103<br>S: Plot No.MIG-97<br>W: Plot No.MIG-101                          | 311.11          | Sq.yds | 40,500/-      | 100           | Not<br>required | 2,52,000/-      | 10                       |
| LIG-194      | Pedagantyada-<br>Phase-2 | N:Plot No. 57<br>E: 30' Wide Road<br>S: 30' Wide Road<br>W: Plot No.43                                    | 350.28          | Sq.yds | 40,500/-      | 100           | Not<br>required | 2,84,000/-      | 10                       |
| LIG-49A      | Pedagantyada-<br>Phase-2 | N: Plot No.50<br>E:Plot No.49<br>S: 30' Wide Road<br>W: 30' wide Road                                     | 410.56          | Sq.yds | 40,500/-      | 100           | Not<br>required | 3,33,000/-      | 10                       |
| LIG-195      | Pedagantyada-<br>Phase-3 | N: Plot No.LIG-194<br>E:Plot No.LIG-196<br>S: 20' Wide Road<br>W: 20' wide Road                           | 161.12          | Sq.yds | 40,500/-      | 100           | Not<br>required | 1,30,500/-      | 10                       |
| LIG-179      | Pedagantyada-<br>Phase-3 | N: Plot No.LIG-178<br>E:Plot No.LIG-180<br>S: 20' Wide Road<br>W: Land in<br>S.No.38/p of<br>Pedagantyada | 166.67          | Sq.yds | 40,500/-      | 100           | Not<br>required | 1,35,000/-      | 10                       |
| LIG-141      | Pedagantyada-<br>Phase-2 | N: Plot Nos.138,<br>139 & 140<br>E:30' wide road<br>S: 30' Wide Road<br>W:Plot No.142                     | 391.12          | Sq.yds | 40,500/-      | 100           | Not<br>required | 3,17,000/-      | 10                       |
| MIG-3        | Pedagantyada-<br>Phase-2 | N: Plot MIG-20<br>E:Regularized drain<br>along with green<br>belt<br>S: 40' wide Road<br>W:Plot No.MIG-4  | 111.46          | Sq.yds | 40,500/-      | 100           | Not<br>required | 90,500/-        | 10                       |
| MIG-4        | Pedagantyada-<br>Phase-2 | N: Plot No.MIG-19<br>E:Plot No.MIG-3<br>S: 40' Road<br>W: Plot No.MIG-5                                   | 311.11          | Sq.yds | 40,500/-      | 100           | Not<br>required | 2,52,000/-      | 10                       |