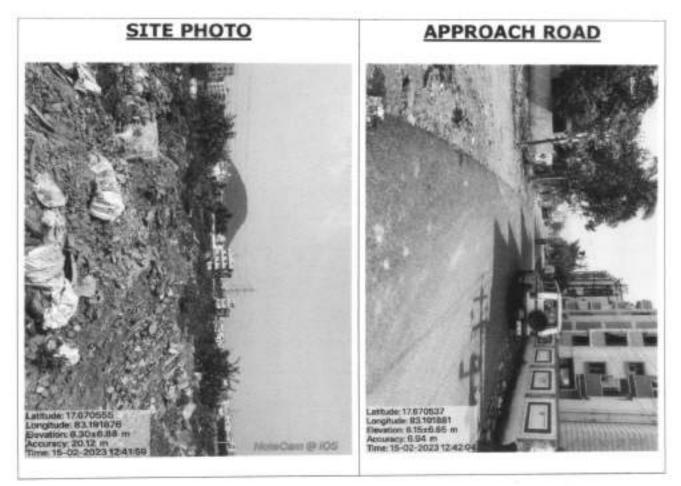

| OB-252<br>(West to<br>MIG-88 &<br>89)     | Pedagantyada-<br>Phase-2 | N: Layout boundary<br>E: Plot Nos.MIG-<br>87/P, 88, 89/P<br>S: Plot No.OB-163<br>W: Layout boundary      | 379.42 | Sq.yds | 40,500/- | 100 | Not<br>required | 3,07,500/- | 10 |
|-------------------------------------------|--------------------------|----------------------------------------------------------------------------------------------------------|--------|--------|----------|-----|-----------------|------------|----|
| OB at<br>North to<br>LIG-238              | Pedagantyada-<br>Phase-3 | N: Plot No.OB-156<br>E: 40' Wide road<br>S: Plot No.238<br>W: Layout boundary                            | 184.00 | Sq.yds | 40,500/- | 100 | Not<br>required | 1,49,000/- | 10 |
| LIG-162A                                  | Pedagantyada-<br>Phase-2 | N: Plot No.LIG-<br>196/P<br>E: Plot No.LIG-<br>162B<br>S: 30 Wide road<br>W: Layout boundary             | 117.50 | Sq.yds | 40,500/- | 100 | Not<br>required | 95,000/-   | 10 |
| LIG-162B                                  | Pedagantyada-<br>Phase-2 | N: Plot Nos.LIG-<br>196/P, 197<br>E: Plot No.LIG-<br>162C<br>S: 30' Wide road<br>W: Plot No.LIG-<br>162A | 152.50 | Sq.yds | 40,500/- | 100 | Not<br>required | 1,24,000/- | 10 |
| LIG-196                                   | Pedagantyada-<br>Phase-2 | N: 30 Wide road<br>E: Plot No.LIG-197<br>S: Plot No.162A<br>W: Layout boundary                           | 217.50 | Sq.yds | 40,500/- | 100 | Not<br>required | 1,76,500/- | 10 |
| OB-24A<br>(Eastern<br>side plot<br>No.24) | K.L.Rao Nagar<br>Iayout  | N: Existing 30' road<br>E: VMRDA land<br>S: Plot No.29A<br>(Eastern side plot<br>No.29<br>W: Plot No.24  | 194.44 | Sq.yds | 35,000/- | 100 | Not<br>required | 1,36,500/- | 10 |
| OB-29A<br>(Eastern<br>side plot<br>No.29) | K.L.Rao Nagar<br>Iayout  | N: Plot No.24A<br>(Eastern side plot<br>No.24<br>E:VMRDA Land<br>S: 60' Wide road<br>W: Plot No.29       | 194.44 | Sq.yds | 35,000/- | 100 | Not<br>required | 1,36,500/- | 10 |
|                                           | 32 Plots                 |                                                                                                          |        |        |          |     |                 |            |    |