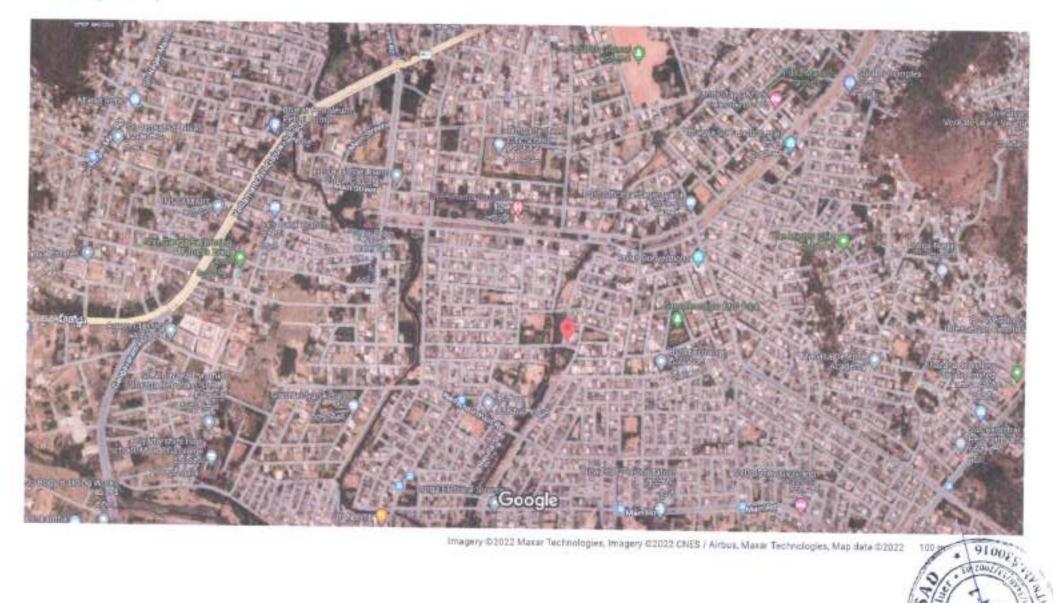

| Carebohore Felintee 700                                                                                                                                                  | Ph IIII                                                                                              |

# Google Maps 17\*40'17.7"N 83\*11'55.0'E



https://www.google.co.iv/maps/place/17\*40\*17.7\*N+83\*11\*55.0\*E/gt17.6730855.83.1976834,1267m/data=i3m111e3i4m5i3m4i1s0x0.0x899d3abes20ab8d218m2i3d17.671589/4d83.1966217ht=en&authu8ar201

# 1/1





а<sup>38</sup> г.

| S.<br>No | Particulars                                                                                                                                                   | Details