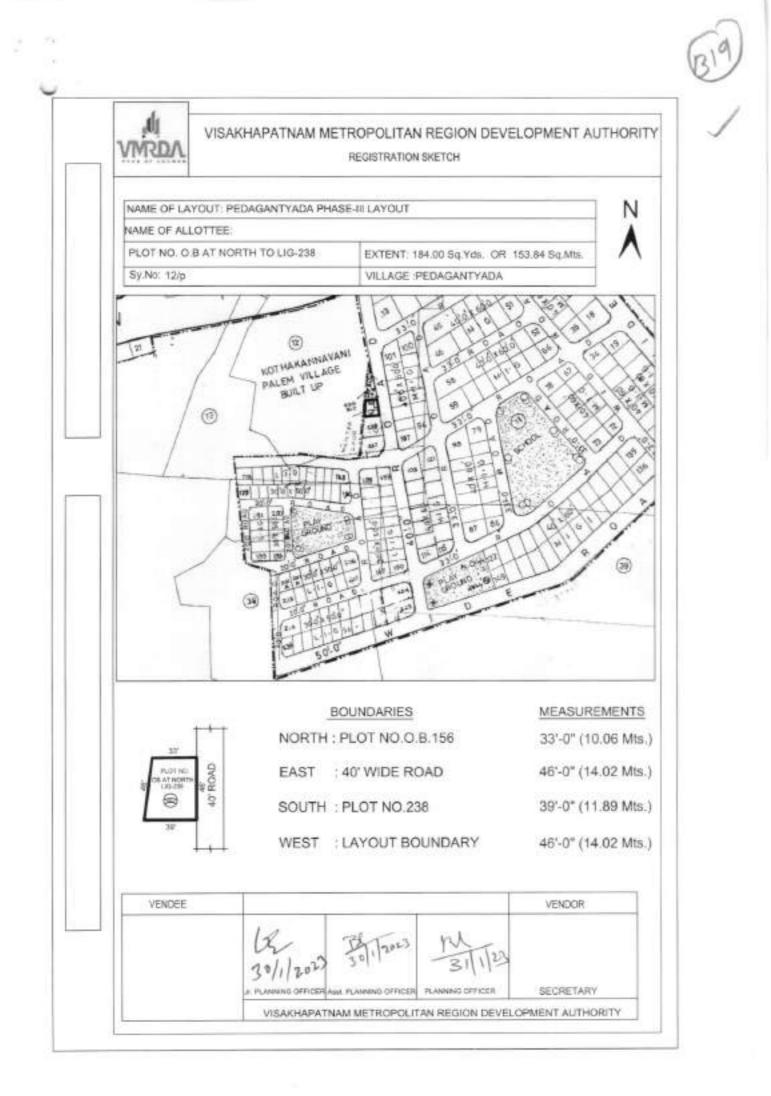

| OB-252<br>(West to<br>MIG-88 &<br>89)     | Pedagantyada-<br>Phase-2 | N: Layout boundary<br>E: Plot Nos.MIG-<br>87/P, 88, 89/P<br>S: Plot No.OB-163<br>W: Layout boundary      | 379.42 | Sq.yds | 40,500/- | 100 | Not<br>required | 3,07,500/- | 10 |
|-------------------------------------------|--------------------------|----------------------------------------------------------------------------------------------------------|--------|--------|----------|-----|-----------------|------------|----|
| OB at<br>North to<br>LIG-238              | Pedagantyada-<br>Phase-3 | N: Plot No.OB-156<br>E: 40' Wide road<br>S: Plot No.238<br>W: Layout boundary                            | 184.00 | Sq.yds | 40,500/- | 100 | Not<br>required | 1,49,000/- | 10 |
| LIG-162A                                  | Pedagantyada-<br>Phase-2 | N: Plot No.LIG-<br>196/P<br>E: Plot No.LIG-<br>162B<br>S: 30 Wide road<br>W: Layout boundary             | 117.50 | Sq.yds | 40,500/- | 100 | Not<br>required | 95,000/-   | 10 |
| LIG-162B                                  | Pedagantyada-<br>Phase-2 | N: Plot Nos.LIG-<br>196/P, 197<br>E: Plot No.LIG-<br>162C<br>S: 30' Wide road<br>W: Plot No.LIG-<br>162A | 152.50 | Sq.yds | 40,500/- | 100 | Not<br>required | 1,24,000/- | 10 |
| LIG-196                                   | Pedagantyada-<br>Phase-2 | N: 30 Wide road<br>E: Plot No.LIG-197<br>S: Plot No.162A<br>W: Layout boundary                           | 217.50 | Sq.yds | 40,500/- | 100 | Not<br>required | 1,76,500/- | 10 |
| OB-24A<br>(Eastern<br>side plot<br>No.24) | K.L.Rao Nagar<br>Iayout  | N: Existing 30' road<br>E: VMRDA land<br>S: Plot No.29A<br>(Eastern side plot<br>No.29<br>W: Plot No.24  | 194.44 | Sq.yds | 35,000/- | 100 | Not<br>required | 1,36,500/- | 10 |
| OB-29A<br>(Eastern<br>side plot<br>No.29) | K.L.Rao Nagar<br>Iayout  | N: Plot No.24A<br>(Eastern side plot<br>No.24<br>E:VMRDA Land<br>S: 60' Wide road<br>W: Plot No.29       | 194.44 | Sq.yds | 35,000/- | 100 | Not<br>required | 1,36,500/- | 10 |
|                                           | 32 Plots                 |                                                                                                          |        |        |          |     |                 |            |    |