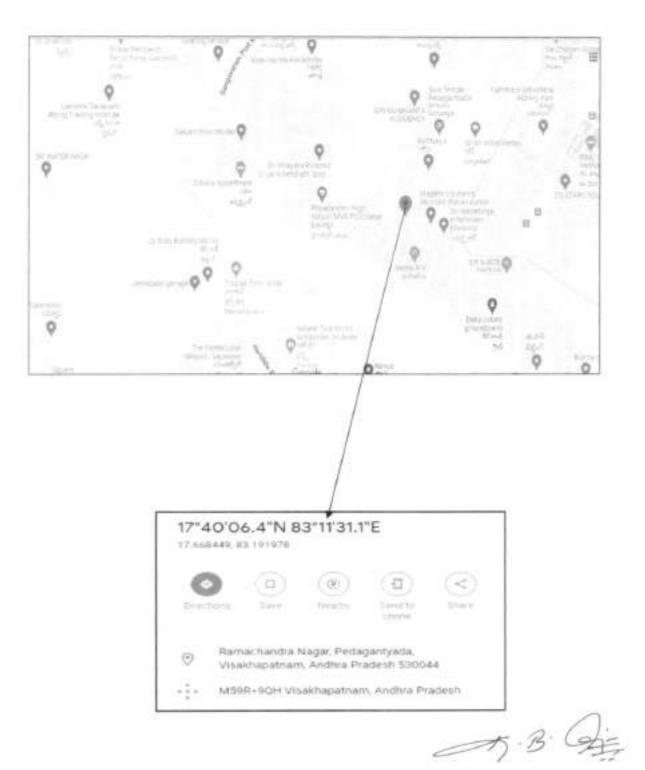

Sd/- A.Mallikarjuna Metropolitan Commissioner VMRDA

CHECK LIST

| No | Particulars                                                                                                                                                   | Details                                                                                                     |
|----|---------------------------------------------------------------------------------------------------------------------------------------------------------------|-------------------------------------------------------------------------------------------------------------|
| 1  | Property Location/Address, (City/ Town/Village, District)                                                                                                     | Plot No. HIG-10 of Pedagantyada (V),<br>& (M), Visakhapatnam District,<br>VMRDA Developed Phase - I Layout. |
| 2  | PropertyType                                                                                                                                                  | Vacant Plot in VMRDA developed Layou                                                                        |
| 3  | Surveynumber& Village Name                                                                                                                                    | Sy No.20/p of Pedagantyada (V), & (M)<br>Visakhapatnam District.                                            |
| 4  | Extent/Areaofproperty                                                                                                                                         |                                                                                                             |
| 5  | Ownershipdetails                                                                                                                                              | Residential                                                                                                 |
| 6  | Current Utilization (Residential /commercial/Office/Factory/ Not<br>Applicable)                                                                               | Vacant                                                                                                      |
| 7  | Presentstatusonground-<br>Fullyvacant(OR)Detailsofstructureifanywithtypeof<br>structure (RCC/ACetc.),PlinthArea,Builtuparea,Occupiedorabandoned               | Residential                                                                                                 |
| 8  | Existing Land use as per current Master plan, if any.                                                                                                         | Pedagantyada VMRDA Developed<br>Layout.                                                                     |
| 9  | Detailsoflayoutapprovals.                                                                                                                                     |                                                                                                             |
| 10 | DateofPossession                                                                                                                                              |                                                                                                             |
| 11 | Ownership by way of alienation/acquisition/transfer/others                                                                                                    |                                                                                                             |
| 12 | Purposeof acquisition                                                                                                                                         |                                                                                                             |
| 13 | Land classification as per SFA/Diglot/RS/TSRecordsetc.                                                                                                        |                                                                                                             |
| 14 | Objectionable/un-objectionable                                                                                                                                |                                                                                                             |
| 15 | Whethernoted under22A                                                                                                                                         |                                                                                                             |
| 16 | SROValueMarkatvalue                                                                                                                                           |                                                                                                             |
| 17 | Prevailingmarketvalue(PerSq.yds)                                                                                                                              |                                                                                                             |
| 18 | Detailsof encumbranceif any                                                                                                                                   |                                                                                                             |
| 19 | Latitude/Longitude(Google co-ordinates)                                                                                                                       | Latitude: 17"40'29.67"N<br>Longitude: 83°11'36.54°E                                                         |
| 20 | Googlemapof thelocation                                                                                                                                       | https://www.google.com/maps/@17*40'2<br>9.67*N - 83*11'36.54*E                                              |
| 21 | Siteboundariesandsitemapwithdimensions, existing topography like<br>canals,electrical lines, irrigation wells,<br>monumentsetc.existing/passingthroughthesite | N: 30'-0' Road<br>E: HT Line Buffer<br>S: Plot No. HIG-3<br>W. Plot No. HIG-9                               |
| 22 | FMB Sketch                                                                                                                                                    |                                                                                                             |
| 23 | Detailsof abutting road(s)ifany                                                                                                                               | 30'-0" wide Layout road on Northern side                                                                    |
| 24 | Detailsof encroachment, if any                                                                                                                                |                                                                                                             |
| 25 | Details of Courtilitigation, Ifany                                                                                                                            |                                                                                                             |
| 26 | Detailsoflandcompensation, statutorydues/liabilities/claims pendingif any                                                                                     |                                                                                                             |