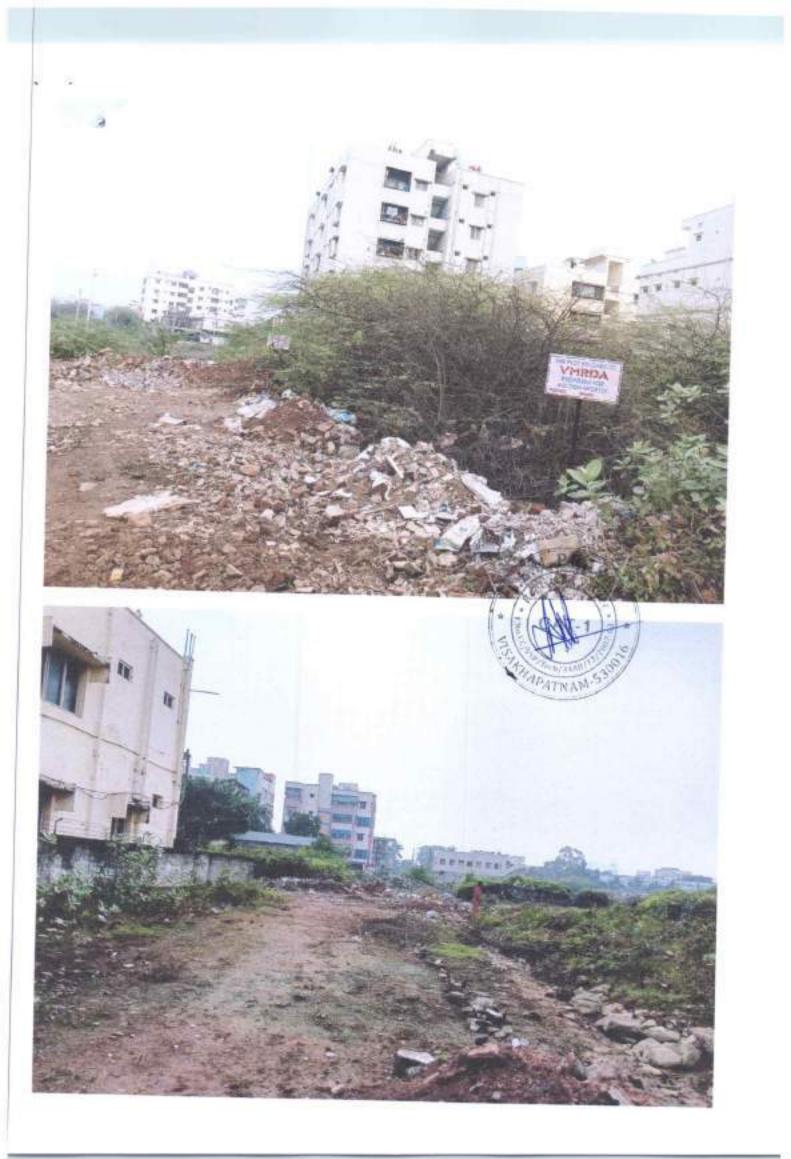

## SCHEDULE"A" (As per APTS Proforma) DESCRIPTION OF THE PLOTS ALONG WITH THE BOUNDARIES IN ALL FOUR DIRECTIONS

| ltem<br>code | Item Name                | Item description                                                                                          | Auction<br>qty. | UOM    | Base<br>Price | Incre<br>ment | PCB Code        | EMD<br>(In Rs.) | Initial<br>paym<br>ent % |
|--------------|--------------------------|-----------------------------------------------------------------------------------------------------------|-----------------|--------|---------------|---------------|-----------------|-----------------|--------------------------|
| HIG-10       | Pedagantyada-<br>Phase-1 | N: 30' Wide Road<br>E:HT Line buffer<br>S: Plot No.HIG-3<br>W: Plot No.HIG-9                              | 416.66          | Sq.yds | 40,500/-      | 100           | Not<br>required | 3,37,500/-      | 10                       |
| HIG-17A      | Pedagantyada-<br>Phase-1 | N: Plot<br>E:Plot No.17<br>S: 30' Wide Road<br>W: 30' Wide Road                                           | 810.97          | Sq.yds | 40,500/-      | 100           | Not<br>required | 6,57,000/-      | 10                       |
| HIG-33       | Pedagantyada-<br>Phase-1 | N: Vacant land<br>E:Plot No.34<br>S: 30' Wide Road<br>W: Drain                                            | 233.33          | Sq.yds | 40,500/-      | 100           | Not<br>required | 1,89,000/-      | 10                       |
| MIG-79       | Pedagantyada-<br>Phase-2 | N: Plot No.MIG-163<br>E:Plot No.MIG-86/p<br>S: Plot No.MIG-79A<br>W: 30' Wide Road                        | 233.33          | Sq.yds | 40,500/-      | 100           | Not<br>required | 1,89,000/-      | 10                       |
| MIG-145      | Pedagantyada-<br>Phase-2 | N: Plot No.MIG-144<br>E:Plot No.MIG-160<br>S: Plot No.MIG-146<br>W: 30' Wide Road                         | 311.11          | Sq.yds | 40,500/-      | 100           | Not<br>required | 2,52,000/-      | 10                       |
| MIG-102      | Pedagantyada-<br>Phase-2 | N: 30' Wide Road<br>E:Plot No.MIG-103<br>S: Plot No.MIG-97<br>W: Plot No.MIG-101                          | 311.11          | Sq.yds | 40,500/-      | 100           | Not<br>required | 2,52,000/-      | 10                       |
| LIG-194      | Pedagantyada-<br>Phase-2 | N:Plot No. 57<br>E: 30' Wide Road<br>S: 30' Wide Road<br>W: Plot No.43                                    | 350.28          | Sq.yds | 40,500/-      | 100           | Not<br>required | 2,84,000/-      | 10                       |
| LIG-49A      | Pedagantyada-<br>Phase-2 | N: Plot No.50<br>E:Plot No.49<br>S: 30' Wide Road<br>W: 30' wide Road                                     | 410.56          | Sq.yds | 40,500/-      | 100           | Not<br>required | 3,33,000/-      | 10                       |
| LIG-195      | Pedagantyada-<br>Phase-3 | N: Plot No.LIG-194<br>E:Plot No.LIG-196<br>S: 20' Wide Road<br>W: 20' wide Road                           | 161.12          | Sq.yds | 40,500/-      | 100           | Not<br>required | 1,30,500/-      | 10                       |
| LIG-179      | Pedagantyada-<br>Phase-3 | N: Plot No.LIG-178<br>E:Plot No.LIG-180<br>S: 20' Wide Road<br>W: Land in<br>S.No.38/p of<br>Pedagantyada | 166.67          | Sq.yds | 40,500/-      | 100           | Not<br>required | 1,35,000/-      | 10                       |
| LIG-141      | Pedagantyada-<br>Phase-2 | N: Plot Nos.138,<br>139 & 140<br>E:30' wide road<br>S: 30' Wide Road<br>W:Plot No.142                     | 391.12          | Sq.yds | 40,500/-      | 100           | Not<br>required | 3,17,000/-      | 10                       |
| MIG-3        | Pedagantyada-<br>Phase-2 | N: Plot MIG-20<br>E:Regularized drain<br>along with green<br>belt<br>S: 40' wide Road<br>W:Plot No.MIG-4  | 111.46          | Sq.yds | 40,500/-      | 100           | Not<br>required | 90,500/-        | 10                       |
| MIG-4        | Pedagantyada-<br>Phase-2 | N: Plot No.MIG-19<br>E:Plot No.MIG-3<br>S: 40' Road<br>W: Plot No.MIG-5                                   | 311.11          | Sq.yds | 40,500/-      | 100           | Not<br>required | 2,52,000/-      | 10                       |