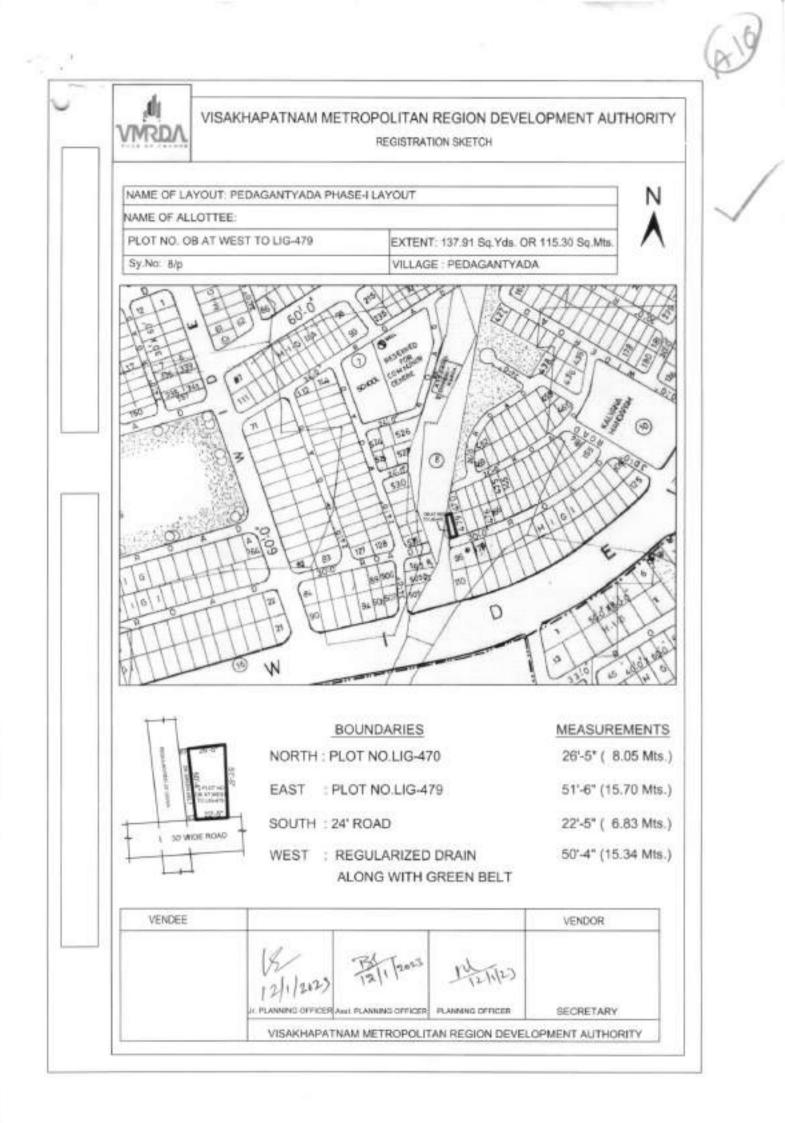

## SCHEDULE"A" (As per APTS Proforma) DESCRIPTION OF THE PLOTS ALONG WITH THE BOUNDARIES IN ALL FOUR DIRECTIONS

| ltem<br>code | Item Name                | Item description                                                                                          | Auction<br>qty. | UOM    | Base<br>Price | Incre<br>ment | PCB Code        | EMD<br>(In Rs.) | Initial<br>paym<br>ent % |
|--------------|--------------------------|-----------------------------------------------------------------------------------------------------------|-----------------|--------|---------------|---------------|-----------------|-----------------|--------------------------|
| HIG-10       | Pedagantyada-<br>Phase-1 | N: 30' Wide Road<br>E:HT Line buffer<br>S: Plot No.HIG-3<br>W: Plot No.HIG-9                              | 416.66          | Sq.yds | 40,500/-      | 100           | Not<br>required | 3,37,500/-      | 10                       |
| HIG-17A      | Pedagantyada-<br>Phase-1 | N: Plot<br>E:Plot No.17<br>S: 30' Wide Road<br>W: 30' Wide Road                                           | 810.97          | Sq.yds | 40,500/-      | 100           | Not<br>required | 6,57,000/-      | 10                       |
| HIG-33       | Pedagantyada-<br>Phase-1 | N: Vacant land<br>E:Plot No.34<br>S: 30' Wide Road<br>W: Drain                                            | 233.33          | Sq.yds | 40,500/-      | 100           | Not<br>required | 1,89,000/-      | 10                       |
| MIG-79       | Pedagantyada-<br>Phase-2 | N: Plot No.MIG-163<br>E:Plot No.MIG-86/p<br>S: Plot No.MIG-79A<br>W: 30' Wide Road                        | 233.33          | Sq.yds | 40,500/-      | 100           | Not<br>required | 1,89,000/-      | 10                       |
| MIG-145      | Pedagantyada-<br>Phase-2 | N: Plot No.MIG-144<br>E:Plot No.MIG-160<br>S: Plot No.MIG-146<br>W: 30' Wide Road                         | 311.11          | Sq.yds | 40,500/-      | 100           | Not<br>required | 2,52,000/-      | 10                       |
| MIG-102      | Pedagantyada-<br>Phase-2 | N: 30' Wide Road<br>E:Plot No.MIG-103<br>S: Plot No.MIG-97<br>W: Plot No.MIG-101                          | 311.11          | Sq.yds | 40,500/-      | 100           | Not<br>required | 2,52,000/-      | 10                       |
| LIG-194      | Pedagantyada-<br>Phase-2 | N:Plot No. 57<br>E: 30' Wide Road<br>S: 30' Wide Road<br>W: Plot No.43                                    | 350.28          | Sq.yds | 40,500/-      | 100           | Not<br>required | 2,84,000/-      | 10                       |
| LIG-49A      | Pedagantyada-<br>Phase-2 | N: Plot No.50<br>E:Plot No.49<br>S: 30' Wide Road<br>W: 30' wide Road                                     | 410.56          | Sq.yds | 40,500/-      | 100           | Not<br>required | 3,33,000/-      | 10                       |
| LIG-195      | Pedagantyada-<br>Phase-3 | N: Plot No.LIG-194<br>E:Plot No.LIG-196<br>S: 20' Wide Road<br>W: 20' wide Road                           | 161.12          | Sq.yds | 40,500/-      | 100           | Not<br>required | 1,30,500/-      | 10                       |
| LIG-179      | Pedagantyada-<br>Phase-3 | N: Plot No.LIG-178<br>E:Plot No.LIG-180<br>S: 20' Wide Road<br>W: Land in<br>S.No.38/p of<br>Pedagantyada | 166.67          | Sq.yds | 40,500/-      | 100           | Not<br>required | 1,35,000/-      | 10                       |
| LIG-141      | Pedagantyada-<br>Phase-2 | N: Plot Nos.138,<br>139 & 140<br>E:30' wide road<br>S: 30' Wide Road<br>W:Plot No.142                     | 391.12          | Sq.yds | 40,500/-      | 100           | Not<br>required | 3,17,000/-      | 10                       |
| MIG-3        | Pedagantyada-<br>Phase-2 | N: Plot MIG-20<br>E:Regularized drain<br>along with green<br>belt<br>S: 40' wide Road<br>W:Plot No.MIG-4  | 111.46          | Sq.yds | 40,500/-      | 100           | Not<br>required | 90,500/-        | 10                       |
| MIG-4        | Pedagantyada-<br>Phase-2 | N: Plot No.MIG-19<br>E:Plot No.MIG-3<br>S: 40' Road<br>W: Plot No.MIG-5                                   | 311.11          | Sq.yds | 40,500/-      | 100           | Not<br>required | 2,52,000/-      | 10                       |

| LIG-215A                                                 | Pedagantyada-<br>Phase-2 | N: 30 Wide road<br>E: 30 Wide road<br>S: Plot No.234/P<br>W: Plot NO.215                                                        | 331.12 | Sq.yds | 40,500/- | 100 | Not<br>required | 2,68,500/- | 10 |
|----------------------------------------------------------|--------------------------|---------------------------------------------------------------------------------------------------------------------------------|--------|--------|----------|-----|-----------------|------------|----|
| LIG-<br>162C                                             | Pedagantyada-<br>Phase-2 | N: Plot No.LIG-<br>197/P, 198<br>E: Plot No.LIG-<br>162D<br>S: 30' Wide Road<br>W: Plot No.LIG-<br>162B                         | 187.31 | Sq.yds | 40,500/- | 100 | Not<br>required | 1,52,000/- | 10 |
| LIG-<br>162D                                             | Pedagantyada-<br>Phase-2 | N: Plot No.LIG-199,<br>200/P<br>E: Plot No.LIG-<br>162E<br>S: 30' Wide Road<br>W: Plot No.LIG-<br>162C                          | 200.00 | Sq.yds | 40,500/- | 100 | Not<br>required | 1,62,000/- | 10 |
| LIG-162E                                                 | Pedagantyada-<br>Phase-2 | N: Plot No.LIG-<br>200/P, 201<br>E: Plot No.LIG-221<br>S: 30' Wide Road<br>W: Plot No.LIG-<br>162D                              | 200.00 | Sq.yds | 40,500/- | 100 | Not<br>required | 1,62,000/- | 10 |
| HIG-81                                                   | Pedagantyada-<br>Phase-1 | N: Plot No.HIG-68<br>E: Plot No.HIG-81<br>S: 30' Wide Road<br>W: Layout boundary                                                | 160.42 | Sq.yds | 40,500/- | 100 | Not<br>required | 1,30,000/- | 10 |
| LIG-470                                                  | Pedagantyada-<br>Phase-1 | N:24' Road<br>E: Plot No.LIG-469<br>S: Plot No.LIG-479<br>W: Plot No.OB at<br>West to LIG-470                                   | 200.00 | Sq.yds | 40,500/- | 100 | Not<br>required | 1,62,000/- | 10 |
| LIG-479                                                  | Pedagantyada-<br>Phase-1 | N:Plot No.LIG-470<br>E: Plot No.LIG-479<br>S: 24' Road<br>W: Regularized<br>drain along with<br>green belt                      | 137.91 | Sq.yds | 40,500/- | 100 | Not<br>required | 1,12,000/- | 10 |
| OB at<br>South to<br>LIG-273                             | Pedagantyada-<br>Phase-2 | N:Plot No.273<br>E:Existing 15' wide<br>road<br>S:Layout boundary<br>& Weaker section<br>colony<br>W: Existing 15' wide<br>road | 199.70 | Sq.yds | 40,500/- | 100 | Not<br>required | 1,62,000/- | 10 |
| OB<br>WEST<br>TO MIG-<br>34                              | Pedagantyada-<br>Phase-2 | N: Plot No.34A<br>E: Plot No.MIG-34<br>S: 40' Wide road<br>W: 30' Wide road                                                     | 189.33 | Sq.yds | 40,500/- | 100 | Not<br>required | 1,53,500/- | 10 |
| OB<br>opposite<br>to MIG-<br>35A                         | Pedagantyada-<br>Phase-2 | N: -<br>E:30' Wide road<br>S: 40' Wide road<br>W: Layout boundary                                                               | 570.67 | Sq.yds | 40,500/- | 100 | Not<br>required | 4,62,500/- | 10 |
| OB-163<br>(West to<br>MIG-87)                            | Pedagantyada-<br>Phase-2 | N: Plot No.OB-252<br>E: Plot No.MIG-<br>87/P<br>S: Plot No.MIG-79<br>W: Existing road                                           | 233.33 | Sq.yds | 40,500/- | 100 | Not<br>required | 1,89,000/- | 10 |
| OB at<br>North to<br>252<br>(West to<br>MIG-90<br>to 92) | Pedagantyada-<br>Phase-2 | N: Existing 24' road<br>E: Plot No.MIG-<br>89/p, 90, 91, 92<br>S: Plot No.OB-252<br>W: Layout boundary                          | 109.75 | Sq.yds | 40,500/- | 100 | Not<br>required | 89,000/-   | 10 |

| OB-252<br>(West to<br>MIG-88 &<br>89)     | Pedagantyada-<br>Phase-2 | N: Layout boundary<br>E: Plot Nos.MIG-<br>87/P, 88, 89/P<br>S: Plot No.OB-163<br>W: Layout boundary      | 379.42 | Sq.yds | 40,500/- | 100 | Not<br>required | 3,07,500/- | 10 |
|-------------------------------------------|--------------------------|----------------------------------------------------------------------------------------------------------|--------|--------|----------|-----|-----------------|------------|----|
| OB at<br>North to<br>LIG-238              | Pedagantyada-<br>Phase-3 | N: Plot No.OB-156<br>E: 40' Wide road<br>S: Plot No.238<br>W: Layout boundary                            | 184.00 | Sq.yds | 40,500/- | 100 | Not<br>required | 1,49,000/- | 10 |
| LIG-162A                                  | Pedagantyada-<br>Phase-2 | N: Plot No.LIG-<br>196/P<br>E: Plot No.LIG-<br>162B<br>S: 30 Wide road<br>W: Layout boundary             | 117.50 | Sq.yds | 40,500/- | 100 | Not<br>required | 95,000/-   | 10 |
| LIG-162B                                  | Pedagantyada-<br>Phase-2 | N: Plot Nos.LIG-<br>196/P, 197<br>E: Plot No.LIG-<br>162C<br>S: 30' Wide road<br>W: Plot No.LIG-<br>162A | 152.50 | Sq.yds | 40,500/- | 100 | Not<br>required | 1,24,000/- | 10 |
| LIG-196                                   | Pedagantyada-<br>Phase-2 | N: 30 Wide road<br>E: Plot No.LIG-197<br>S: Plot No.162A<br>W: Layout boundary                           | 217.50 | Sq.yds | 40,500/- | 100 | Not<br>required | 1,76,500/- | 10 |
| OB-24A<br>(Eastern<br>side plot<br>No.24) | K.L.Rao Nagar<br>Iayout  | N: Existing 30' road<br>E: VMRDA land<br>S: Plot No.29A<br>(Eastern side plot<br>No.29<br>W: Plot No.24  | 194.44 | Sq.yds | 35,000/- | 100 | Not<br>required | 1,36,500/- | 10 |
| OB-29A<br>(Eastern<br>side plot<br>No.29) | K.L.Rao Nagar<br>Iayout  | N: Plot No.24A<br>(Eastern side plot<br>No.24<br>E:VMRDA Land<br>S: 60' Wide road<br>W: Plot No.29       | 194.44 | Sq.yds | 35,000/- | 100 | Not<br>required | 1,36,500/- | 10 |
|                                           | 32 Plots                 |                                                                                                          |        |        |          |     |                 |            |    |