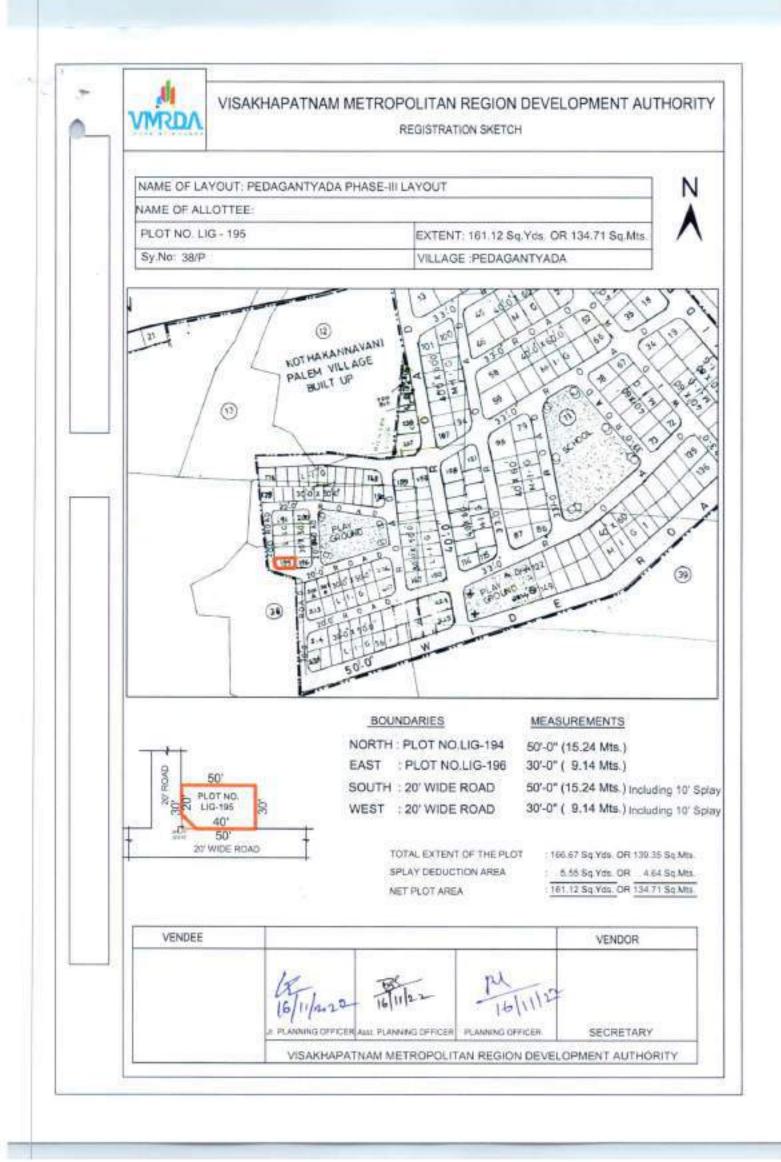

## SCHEDULE"A" (As per APTS Proforma) DESCRIPTION OF THE PLOTS ALONG WITH THE BOUNDARIES IN ALL FOUR DIRECTIONS

| ltem<br>code | Item Name                | Item description                                                                                          | Auction<br>qty. | UOM    | Base<br>Price | Incre<br>ment | PCB Code        | EMD<br>(In Rs.) | Initial<br>paym<br>ent % |
|--------------|--------------------------|-----------------------------------------------------------------------------------------------------------|-----------------|--------|---------------|---------------|-----------------|-----------------|--------------------------|
| HIG-10       | Pedagantyada-<br>Phase-1 | N: 30' Wide Road<br>E:HT Line buffer<br>S: Plot No.HIG-3<br>W: Plot No.HIG-9                              | 416.66          | Sq.yds | 40,500/-      | 100           | Not<br>required | 3,37,500/-      | 10                       |
| HIG-17A      | Pedagantyada-<br>Phase-1 | N: Plot<br>E:Plot No.17<br>S: 30' Wide Road<br>W: 30' Wide Road                                           | 810.97          | Sq.yds | 40,500/-      | 100           | Not<br>required | 6,57,000/-      | 10                       |
| HIG-33       | Pedagantyada-<br>Phase-1 | N: Vacant land<br>E:Plot No.34<br>S: 30' Wide Road<br>W: Drain                                            | 233.33          | Sq.yds | 40,500/-      | 100           | Not<br>required | 1,89,000/-      | 10                       |
| MIG-79       | Pedagantyada-<br>Phase-2 | N: Plot No.MIG-163<br>E:Plot No.MIG-86/p<br>S: Plot No.MIG-79A<br>W: 30' Wide Road                        | 233.33          | Sq.yds | 40,500/-      | 100           | Not<br>required | 1,89,000/-      | 10                       |
| MIG-145      | Pedagantyada-<br>Phase-2 | N: Plot No.MIG-144<br>E:Plot No.MIG-160<br>S: Plot No.MIG-146<br>W: 30' Wide Road                         | 311.11          | Sq.yds | 40,500/-      | 100           | Not<br>required | 2,52,000/-      | 10                       |
| MIG-102      | Pedagantyada-<br>Phase-2 | N: 30' Wide Road<br>E:Plot No.MIG-103<br>S: Plot No.MIG-97<br>W: Plot No.MIG-101                          | 311.11          | Sq.yds | 40,500/-      | 100           | Not<br>required | 2,52,000/-      | 10                       |
| LIG-194      | Pedagantyada-<br>Phase-2 | N:Plot No. 57<br>E: 30' Wide Road<br>S: 30' Wide Road<br>W: Plot No.43                                    | 350.28          | Sq.yds | 40,500/-      | 100           | Not<br>required | 2,84,000/-      | 10                       |
| LIG-49A      | Pedagantyada-<br>Phase-2 | N: Plot No.50<br>E:Plot No.49<br>S: 30' Wide Road<br>W: 30' wide Road                                     | 410.56          | Sq.yds | 40,500/-      | 100           | Not<br>required | 3,33,000/-      | 10                       |
| LIG-195      | Pedagantyada-<br>Phase-3 | N: Plot No.LIG-194<br>E:Plot No.LIG-196<br>S: 20' Wide Road<br>W: 20' wide Road                           | 161.12          | Sq.yds | 40,500/-      | 100           | Not<br>required | 1,30,500/-      | 10                       |
| LIG-179      | Pedagantyada-<br>Phase-3 | N: Plot No.LIG-178<br>E:Plot No.LIG-180<br>S: 20' Wide Road<br>W: Land in<br>S.No.38/p of<br>Pedagantyada | 166.67          | Sq.yds | 40,500/-      | 100           | Not<br>required | 1,35,000/-      | 10                       |
| LIG-141      | Pedagantyada-<br>Phase-2 | N: Plot Nos.138,<br>139 & 140<br>E:30' wide road<br>S: 30' Wide Road<br>W:Plot No.142                     | 391.12          | Sq.yds | 40,500/-      | 100           | Not<br>required | 3,17,000/-      | 10                       |
| MIG-3        | Pedagantyada-<br>Phase-2 | N: Plot MIG-20<br>E:Regularized drain<br>along with green<br>belt<br>S: 40' wide Road<br>W:Plot No.MIG-4  | 111.46          | Sq.yds | 40,500/-      | 100           | Not<br>required | 90,500/-        | 10                       |
| MIG-4        | Pedagantyada-<br>Phase-2 | N: Plot No.MIG-19<br>E:Plot No.MIG-3<br>S: 40' Road<br>W: Plot No.MIG-5                                   | 311.11          | Sq.yds | 40,500/-      | 100           | Not<br>required | 2,52,000/-      | 10                       |