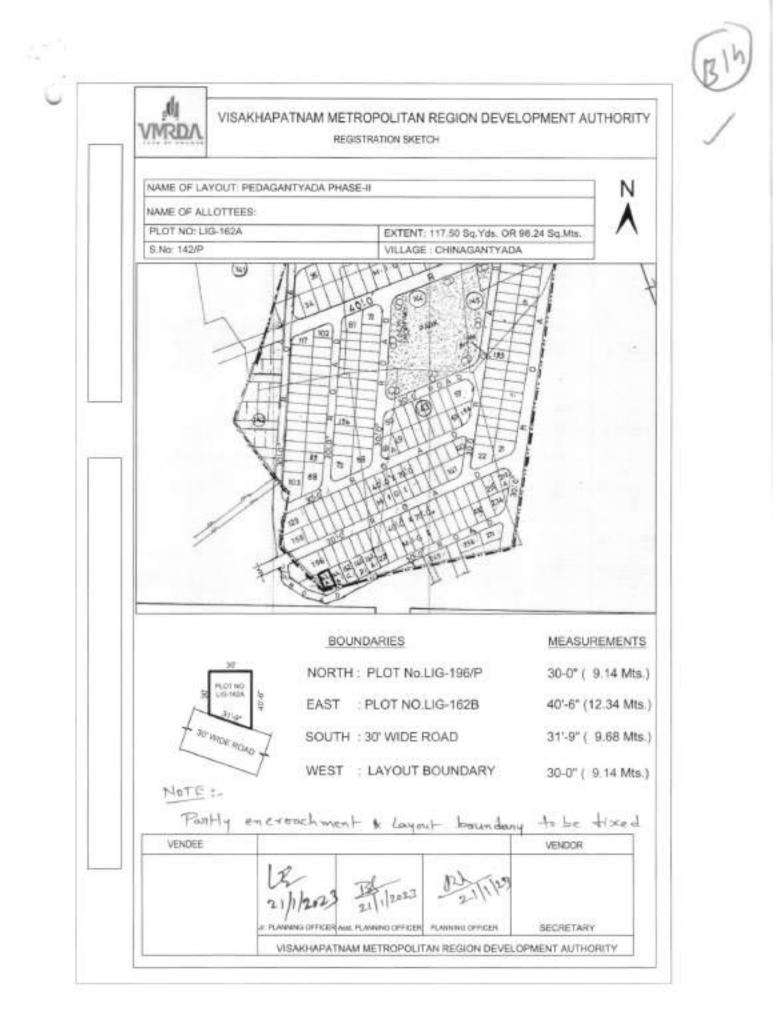

## SCHEDULE"A" (As per APTS Proforma) DESCRIPTION OF THE PLOTS ALONG WITH THE BOUNDARIES IN ALL FOUR DIRECTIONS

| ltem<br>code | Item Name                | Item description                                                                                          | Auction<br>qty. | UOM    | Base<br>Price | Incre<br>ment | PCB Code        | EMD<br>(In Rs.) | Initial<br>paym<br>ent % |
|--------------|--------------------------|-----------------------------------------------------------------------------------------------------------|-----------------|--------|---------------|---------------|-----------------|-----------------|--------------------------|
| HIG-10       | Pedagantyada-<br>Phase-1 | N: 30' Wide Road<br>E:HT Line buffer<br>S: Plot No.HIG-3<br>W: Plot No.HIG-9                              | 416.66          | Sq.yds | 40,500/-      | 100           | Not<br>required | 3,37,500/-      | 10                       |
| HIG-17A      | Pedagantyada-<br>Phase-1 | N: Plot<br>E:Plot No.17<br>S: 30' Wide Road<br>W: 30' Wide Road                                           | 810.97          | Sq.yds | 40,500/-      | 100           | Not<br>required | 6,57,000/-      | 10                       |
| HIG-33       | Pedagantyada-<br>Phase-1 | N: Vacant land<br>E:Plot No.34<br>S: 30' Wide Road<br>W: Drain                                            | 233.33          | Sq.yds | 40,500/-      | 100           | Not<br>required | 1,89,000/-      | 10                       |
| MIG-79       | Pedagantyada-<br>Phase-2 | N: Plot No.MIG-163<br>E:Plot No.MIG-86/p<br>S: Plot No.MIG-79A<br>W: 30' Wide Road                        | 233.33          | Sq.yds | 40,500/-      | 100           | Not<br>required | 1,89,000/-      | 10                       |
| MIG-145      | Pedagantyada-<br>Phase-2 | N: Plot No.MIG-144<br>E:Plot No.MIG-160<br>S: Plot No.MIG-146<br>W: 30' Wide Road                         | 311.11          | Sq.yds | 40,500/-      | 100           | Not<br>required | 2,52,000/-      | 10                       |
| MIG-102      | Pedagantyada-<br>Phase-2 | N: 30' Wide Road<br>E:Plot No.MIG-103<br>S: Plot No.MIG-97<br>W: Plot No.MIG-101                          | 311.11          | Sq.yds | 40,500/-      | 100           | Not<br>required | 2,52,000/-      | 10                       |
| LIG-194      | Pedagantyada-<br>Phase-2 | N:Plot No. 57<br>E: 30' Wide Road<br>S: 30' Wide Road<br>W: Plot No.43                                    | 350.28          | Sq.yds | 40,500/-      | 100           | Not<br>required | 2,84,000/-      | 10                       |
| LIG-49A      | Pedagantyada-<br>Phase-2 | N: Plot No.50<br>E:Plot No.49<br>S: 30' Wide Road<br>W: 30' wide Road                                     | 410.56          | Sq.yds | 40,500/-      | 100           | Not<br>required | 3,33,000/-      | 10                       |
| LIG-195      | Pedagantyada-<br>Phase-3 | N: Plot No.LIG-194<br>E:Plot No.LIG-196<br>S: 20' Wide Road<br>W: 20' wide Road                           | 161.12          | Sq.yds | 40,500/-      | 100           | Not<br>required | 1,30,500/-      | 10                       |
| LIG-179      | Pedagantyada-<br>Phase-3 | N: Plot No.LIG-178<br>E:Plot No.LIG-180<br>S: 20' Wide Road<br>W: Land in<br>S.No.38/p of<br>Pedagantyada | 166.67          | Sq.yds | 40,500/-      | 100           | Not<br>required | 1,35,000/-      | 10                       |
| LIG-141      | Pedagantyada-<br>Phase-2 | N: Plot Nos.138,<br>139 & 140<br>E:30' wide road<br>S: 30' Wide Road<br>W:Plot No.142                     | 391.12          | Sq.yds | 40,500/-      | 100           | Not<br>required | 3,17,000/-      | 10                       |
| MIG-3        | Pedagantyada-<br>Phase-2 | N: Plot MIG-20<br>E:Regularized drain<br>along with green<br>belt<br>S: 40' wide Road<br>W:Plot No.MIG-4  | 111.46          | Sq.yds | 40,500/-      | 100           | Not<br>required | 90,500/-        | 10                       |
| MIG-4        | Pedagantyada-<br>Phase-2 | N: Plot No.MIG-19<br>E:Plot No.MIG-3<br>S: 40' Road<br>W: Plot No.MIG-5                                   | 311.11          | Sq.yds | 40,500/-      | 100           | Not<br>required | 2,52,000/-      | 10                       |

| LIG-215A                                                 | Pedagantyada-<br>Phase-2 | N: 30 Wide road<br>E: 30 Wide road<br>S: Plot No.234/P<br>W: Plot NO.215                                                        | 331.12 | Sq.yds | 40,500/- | 100 | Not<br>required | 2,68,500/- | 10 |
|----------------------------------------------------------|--------------------------|---------------------------------------------------------------------------------------------------------------------------------|--------|--------|----------|-----|-----------------|------------|----|
| LIG-<br>162C                                             | Pedagantyada-<br>Phase-2 | N: Plot No.LIG-<br>197/P, 198<br>E: Plot No.LIG-<br>162D<br>S: 30' Wide Road<br>W: Plot No.LIG-<br>162B                         | 187.31 | Sq.yds | 40,500/- | 100 | Not<br>required | 1,52,000/- | 10 |
| LIG-<br>162D                                             | Pedagantyada-<br>Phase-2 | N: Plot No.LIG-199,<br>200/P<br>E: Plot No.LIG-<br>162E<br>S: 30' Wide Road<br>W: Plot No.LIG-<br>162C                          | 200.00 | Sq.yds | 40,500/- | 100 | Not<br>required | 1,62,000/- | 10 |
| LIG-162E                                                 | Pedagantyada-<br>Phase-2 | N: Plot No.LIG-<br>200/P, 201<br>E: Plot No.LIG-221<br>S: 30' Wide Road<br>W: Plot No.LIG-<br>162D                              | 200.00 | Sq.yds | 40,500/- | 100 | Not<br>required | 1,62,000/- | 10 |
| HIG-81                                                   | Pedagantyada-<br>Phase-1 | N: Plot No.HIG-68<br>E: Plot No.HIG-81<br>S: 30' Wide Road<br>W: Layout boundary                                                | 160.42 | Sq.yds | 40,500/- | 100 | Not<br>required | 1,30,000/- | 10 |
| LIG-470                                                  | Pedagantyada-<br>Phase-1 | N:24' Road<br>E: Plot No.LIG-469<br>S: Plot No.LIG-479<br>W: Plot No.OB at<br>West to LIG-470                                   | 200.00 | Sq.yds | 40,500/- | 100 | Not<br>required | 1,62,000/- | 10 |
| LIG-479                                                  | Pedagantyada-<br>Phase-1 | N:Plot No.LIG-470<br>E: Plot No.LIG-479<br>S: 24' Road<br>W: Regularized<br>drain along with<br>green belt                      | 137.91 | Sq.yds | 40,500/- | 100 | Not<br>required | 1,12,000/- | 10 |
| OB at<br>South to<br>LIG-273                             | Pedagantyada-<br>Phase-2 | N:Plot No.273<br>E:Existing 15' wide<br>road<br>S:Layout boundary<br>& Weaker section<br>colony<br>W: Existing 15' wide<br>road | 199.70 | Sq.yds | 40,500/- | 100 | Not<br>required | 1,62,000/- | 10 |
| OB<br>WEST<br>TO MIG-<br>34                              | Pedagantyada-<br>Phase-2 | N: Plot No.34A<br>E: Plot No.MIG-34<br>S: 40' Wide road<br>W: 30' Wide road                                                     | 189.33 | Sq.yds | 40,500/- | 100 | Not<br>required | 1,53,500/- | 10 |
| OB<br>opposite<br>to MIG-<br>35A                         | Pedagantyada-<br>Phase-2 | N: -<br>E:30' Wide road<br>S: 40' Wide road<br>W: Layout boundary                                                               | 570.67 | Sq.yds | 40,500/- | 100 | Not<br>required | 4,62,500/- | 10 |
| OB-163<br>(West to<br>MIG-87)                            | Pedagantyada-<br>Phase-2 | N: Plot No.OB-252<br>E: Plot No.MIG-<br>87/P<br>S: Plot No.MIG-79<br>W: Existing road                                           | 233.33 | Sq.yds | 40,500/- | 100 | Not<br>required | 1,89,000/- | 10 |
| OB at<br>North to<br>252<br>(West to<br>MIG-90<br>to 92) | Pedagantyada-<br>Phase-2 | N: Existing 24' road<br>E: Plot No.MIG-<br>89/p, 90, 91, 92<br>S: Plot No.OB-252<br>W: Layout boundary                          | 109.75 | Sq.yds | 40,500/- | 100 | Not<br>required | 89,000/-   | 10 |

| OB-252<br>(West to<br>MIG-88 &<br>89)     | Pedagantyada-<br>Phase-2 | N: Layout boundary<br>E: Plot Nos.MIG-<br>87/P, 88, 89/P<br>S: Plot No.OB-163<br>W: Layout boundary      | 379.42 | Sq.yds | 40,500/- | 100 | Not<br>required | 3,07,500/- | 10 |
|-------------------------------------------|--------------------------|----------------------------------------------------------------------------------------------------------|--------|--------|----------|-----|-----------------|------------|----|
| OB at<br>North to<br>LIG-238              | Pedagantyada-<br>Phase-3 | N: Plot No.OB-156<br>E: 40' Wide road<br>S: Plot No.238<br>W: Layout boundary                            | 184.00 | Sq.yds | 40,500/- | 100 | Not<br>required | 1,49,000/- | 10 |
| LIG-162A                                  | Pedagantyada-<br>Phase-2 | N: Plot No.LIG-<br>196/P<br>E: Plot No.LIG-<br>162B<br>S: 30 Wide road<br>W: Layout boundary             | 117.50 | Sq.yds | 40,500/- | 100 | Not<br>required | 95,000/-   | 10 |
| LIG-162B                                  | Pedagantyada-<br>Phase-2 | N: Plot Nos.LIG-<br>196/P, 197<br>E: Plot No.LIG-<br>162C<br>S: 30' Wide road<br>W: Plot No.LIG-<br>162A | 152.50 | Sq.yds | 40,500/- | 100 | Not<br>required | 1,24,000/- | 10 |
| LIG-196                                   | Pedagantyada-<br>Phase-2 | N: 30 Wide road<br>E: Plot No.LIG-197<br>S: Plot No.162A<br>W: Layout boundary                           | 217.50 | Sq.yds | 40,500/- | 100 | Not<br>required | 1,76,500/- | 10 |
| OB-24A<br>(Eastern<br>side plot<br>No.24) | K.L.Rao Nagar<br>Iayout  | N: Existing 30' road<br>E: VMRDA land<br>S: Plot No.29A<br>(Eastern side plot<br>No.29<br>W: Plot No.24  | 194.44 | Sq.yds | 35,000/- | 100 | Not<br>required | 1,36,500/- | 10 |
| OB-29A<br>(Eastern<br>side plot<br>No.29) | K.L.Rao Nagar<br>Iayout  | N: Plot No.24A<br>(Eastern side plot<br>No.24<br>E:VMRDA Land<br>S: 60' Wide road<br>W: Plot No.29       | 194.44 | Sq.yds | 35,000/- | 100 | Not<br>required | 1,36,500/- | 10 |
|                                           | 32 Plots                 |                                                                                                          |        |        |          |     |                 |            |    |