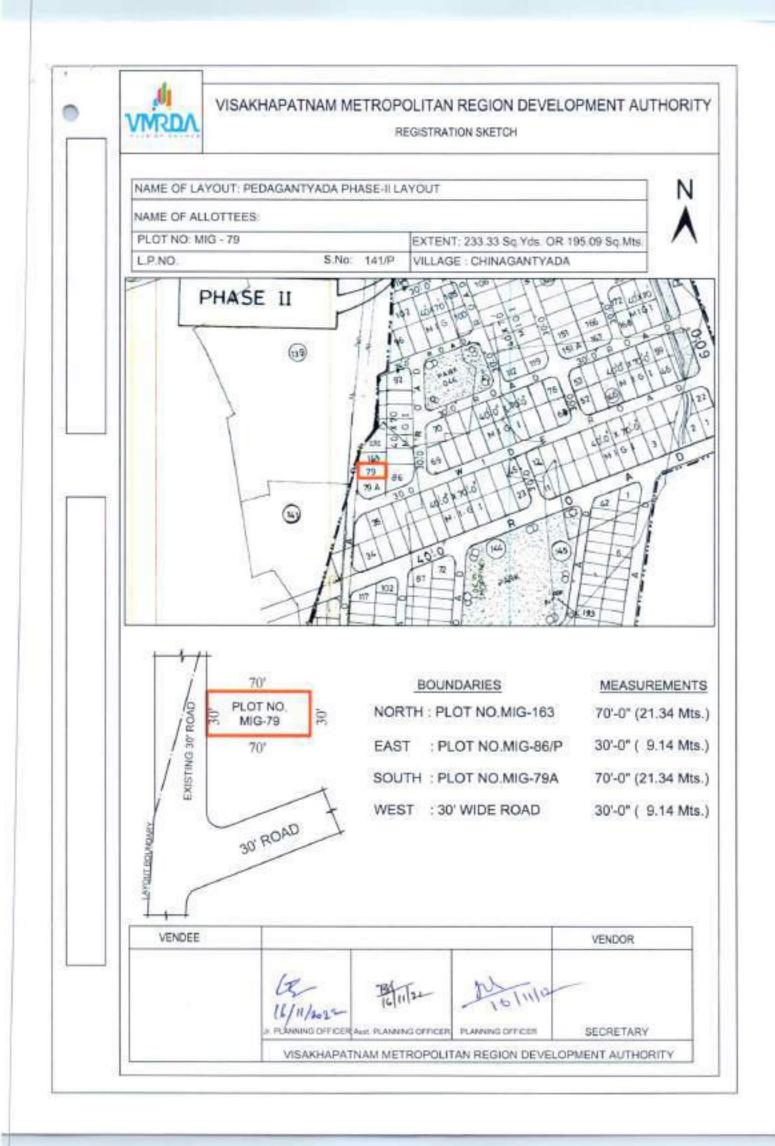

## SCHEDULE"A" (As per APTS Proforma) DESCRIPTION OF THE PLOTS ALONG WITH THE BOUNDARIES IN ALL FOUR DIRECTIONS

| ltem<br>code | Item Name                | Item description                                                                                          | Auction<br>qty. | UOM    | Base<br>Price | Incre<br>ment | PCB Code        | EMD<br>(In Rs.) | Initial<br>paym<br>ent % |
|--------------|--------------------------|-----------------------------------------------------------------------------------------------------------|-----------------|--------|---------------|---------------|-----------------|-----------------|--------------------------|
| HIG-10       | Pedagantyada-<br>Phase-1 | N: 30' Wide Road<br>E:HT Line buffer<br>S: Plot No.HIG-3<br>W: Plot No.HIG-9                              | 416.66          | Sq.yds | 40,500/-      | 100           | Not<br>required | 3,37,500/-      | 10                       |
| HIG-17A      | Pedagantyada-<br>Phase-1 | N: Plot<br>E:Plot No.17<br>S: 30' Wide Road<br>W: 30' Wide Road                                           | 810.97          | Sq.yds | 40,500/-      | 100           | Not<br>required | 6,57,000/-      | 10                       |
| HIG-33       | Pedagantyada-<br>Phase-1 | N: Vacant land<br>E:Plot No.34<br>S: 30' Wide Road<br>W: Drain                                            | 233.33          | Sq.yds | 40,500/-      | 100           | Not<br>required | 1,89,000/-      | 10                       |
| MIG-79       | Pedagantyada-<br>Phase-2 | N: Plot No.MIG-163<br>E:Plot No.MIG-86/p<br>S: Plot No.MIG-79A<br>W: 30' Wide Road                        | 233.33          | Sq.yds | 40,500/-      | 100           | Not<br>required | 1,89,000/-      | 10                       |
| MIG-145      | Pedagantyada-<br>Phase-2 | N: Plot No.MIG-144<br>E:Plot No.MIG-160<br>S: Plot No.MIG-146<br>W: 30' Wide Road                         | 311.11          | Sq.yds | 40,500/-      | 100           | Not<br>required | 2,52,000/-      | 10                       |
| MIG-102      | Pedagantyada-<br>Phase-2 | N: 30' Wide Road<br>E:Plot No.MIG-103<br>S: Plot No.MIG-97<br>W: Plot No.MIG-101                          | 311.11          | Sq.yds | 40,500/-      | 100           | Not<br>required | 2,52,000/-      | 10                       |
| LIG-194      | Pedagantyada-<br>Phase-2 | N:Plot No. 57<br>E: 30' Wide Road<br>S: 30' Wide Road<br>W: Plot No.43                                    | 350.28          | Sq.yds | 40,500/-      | 100           | Not<br>required | 2,84,000/-      | 10                       |
| LIG-49A      | Pedagantyada-<br>Phase-2 | N: Plot No.50<br>E:Plot No.49<br>S: 30' Wide Road<br>W: 30' wide Road                                     | 410.56          | Sq.yds | 40,500/-      | 100           | Not<br>required | 3,33,000/-      | 10                       |
| LIG-195      | Pedagantyada-<br>Phase-3 | N: Plot No.LIG-194<br>E:Plot No.LIG-196<br>S: 20' Wide Road<br>W: 20' wide Road                           | 161.12          | Sq.yds | 40,500/-      | 100           | Not<br>required | 1,30,500/-      | 10                       |
| LIG-179      | Pedagantyada-<br>Phase-3 | N: Plot No.LIG-178<br>E:Plot No.LIG-180<br>S: 20' Wide Road<br>W: Land in<br>S.No.38/p of<br>Pedagantyada | 166.67          | Sq.yds | 40,500/-      | 100           | Not<br>required | 1,35,000/-      | 10                       |
| LIG-141      | Pedagantyada-<br>Phase-2 | N: Plot Nos.138,<br>139 & 140<br>E:30' wide road<br>S: 30' Wide Road<br>W:Plot No.142                     | 391.12          | Sq.yds | 40,500/-      | 100           | Not<br>required | 3,17,000/-      | 10                       |
| MIG-3        | Pedagantyada-<br>Phase-2 | N: Plot MIG-20<br>E:Regularized drain<br>along with green<br>belt<br>S: 40' wide Road<br>W:Plot No.MIG-4  | 111.46          | Sq.yds | 40,500/-      | 100           | Not<br>required | 90,500/-        | 10                       |
| MIG-4        | Pedagantyada-<br>Phase-2 | N: Plot No.MIG-19<br>E:Plot No.MIG-3<br>S: 40' Road<br>W: Plot No.MIG-5                                   | 311.11          | Sq.yds | 40,500/-      | 100           | Not<br>required | 2,52,000/-      | 10                       |